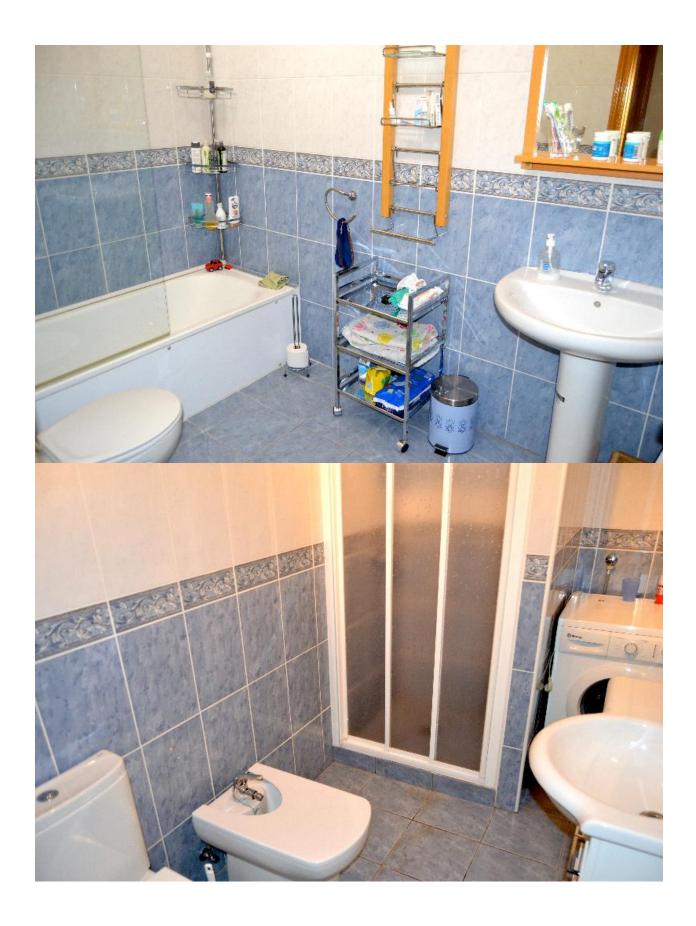

## **BESKRIVELSE**

Bungalow near the Norwegian school. Very good condition, spacious, with terraces and solarium. Magnificent views over the bay of Altea, Peñon de Ifach and Sierra Bernia. Solarium with BBQ and dining area of 80 m2, master bedroom with en suite. Ground floor apartment with kitchen, living room, bedroom, bathroom and garage. A / C in all rooms and underfloor heating in the bathrooms. Fireplace.