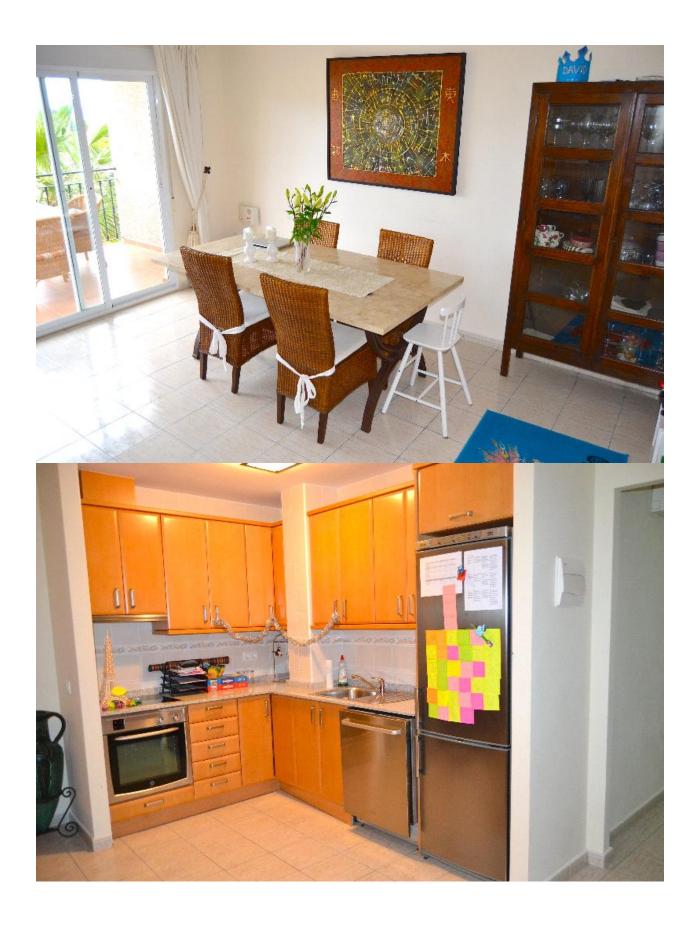

## **BESKRIVELSE**

Bungalow near the Norwegian school. Very good condition, spacious, with terraces and solarium. Magnificent views over the bay of Altea, Peñon de Ifach and Sierra Bernia. Solarium with BBQ and dining area of 80 m2, master bedroom with en suite. Ground floor apartment with kitchen, living room, bedroom, bathroom and garage. A / C in all rooms and underfloor heating in the bathrooms. Fireplace.