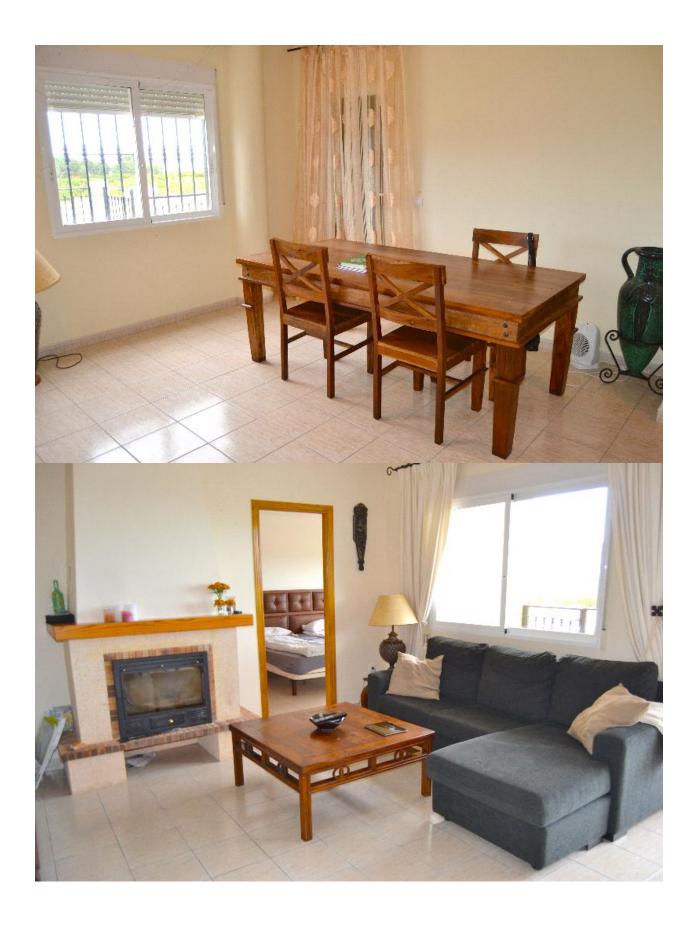

## **BESKRIVELSE**

Bungalow near the Norwegian school. Very good condition, spacious, with terraces and solarium. Magnificent views over the bay of Altea, Peñon de Ifach and Sierra Bernia. Solarium with BBQ and dining area of 80 m2, master bedroom with en suite. Ground floor apartment with kitchen, living room, bedroom, bathroom and garage. A / C in all rooms and underfloor heating in the bathrooms. Fireplace.