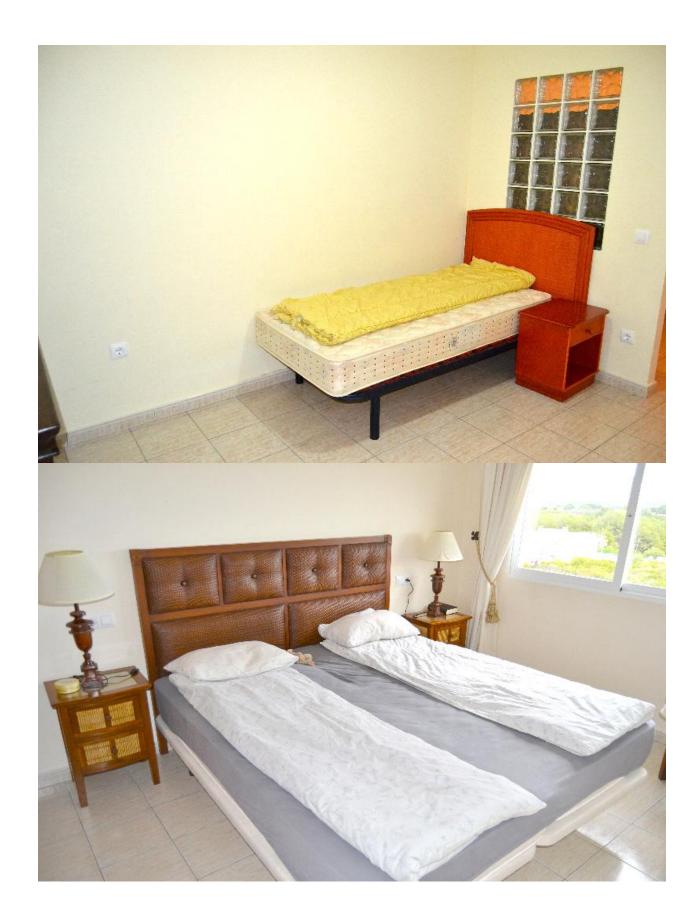

## **BESKRIVELSE**

Bungalow near the Norwegian school. Very good condition, spacious, with terraces and solarium. Magnificent views over the bay of Altea, Peñon de Ifach and Sierra Bernia. Solarium with BBQ and dining area of 80 m2, master bedroom with en suite. Ground floor apartment with kitchen, living room, bedroom, bathroom and garage. A / C in all rooms and underfloor heating in the bathrooms. Fireplace.