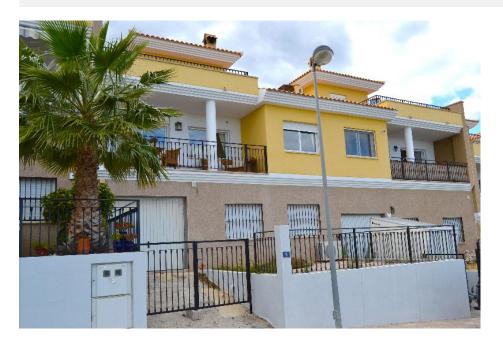

REF: #8372 ALFAZ DEL PI

| INFO             |              |  |  |
|------------------|--------------|--|--|
| PRIS:            | 329.000 €    |  |  |
| BOLIG TYPE:      | Rekkehus     |  |  |
| STED:            | Alfaz del Pi |  |  |
| SOVEROM:         | 4            |  |  |
| Bad:             | 3            |  |  |
| BOAREAL ( m2 ):  | 120          |  |  |
| TOMT ( m2 ):     | -            |  |  |
| Terrasse ( m2 ): | -            |  |  |
| ÅR:              | -            |  |  |
| ETASJER:         | -            |  |  |
| MELDING          | -            |  |  |

## **BESKRIVELSE**

Bungalow near the Norwegian school. Very good condition, spacious, with terraces and solarium. Magnificent views over the bay of Altea, Peñon de Ifach and Sierra Bernia. Solarium with BBQ and dining area of 80 m2, master bedroom with en suite. Ground floor apartment with kitchen, living room, bedroom, bathroom and garage. A / C in all rooms and underfloor heating in the bathrooms. Fireplace.