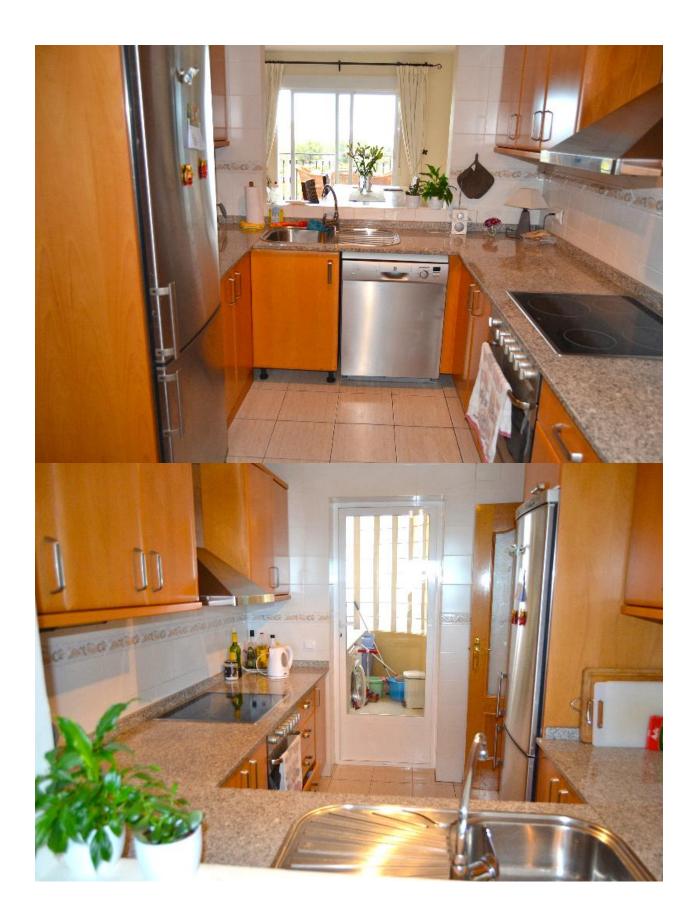

## **BESKRIVELSE**

Bungalow near the Norwegian school. Very good condition, spacious, with terraces and solarium. Magnificent views over the bay of Altea, Peñon de Ifach and Sierra Bernia. Solarium with BBQ and dining area of 80 m2, master bedroom with en suite. Ground floor apartment with kitchen, living room, bedroom, bathroom and garage. A / C in all rooms and underfloor heating in the bathrooms. Fireplace.