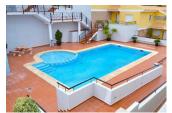

## **BESKRIVELSE**

Bungalow near the Norwegian school. Very good condition, spacious, with terraces and solarium. Magnificent views over the bay of Altea, Peñon de Ifach and Sierra Bernia. Solarium with BBQ and dining area of 80 m2, master bedroom with en suite. Ground floor apartment with kitchen, living room, bedroom, bathroom and garage. A / C in all rooms and underfloor heating in the bathrooms. Fireplace.