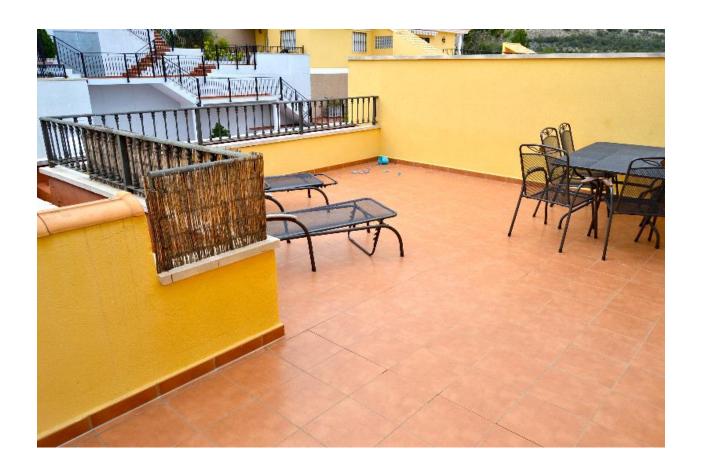

## **BESKRIVELSE**

Bungalow near the Norwegian school. Very good condition, spacious, with terraces and solarium. Magnificent views over the bay of Altea, Peñon de Ifach and Sierra Bernia. Solarium with BBQ and dining area of 80 m2, master bedroom with en suite. Ground floor apartment with kitchen, living room, bedroom, bathroom and garage. A / C in all rooms and underfloor heating in the bathrooms. Fireplace.