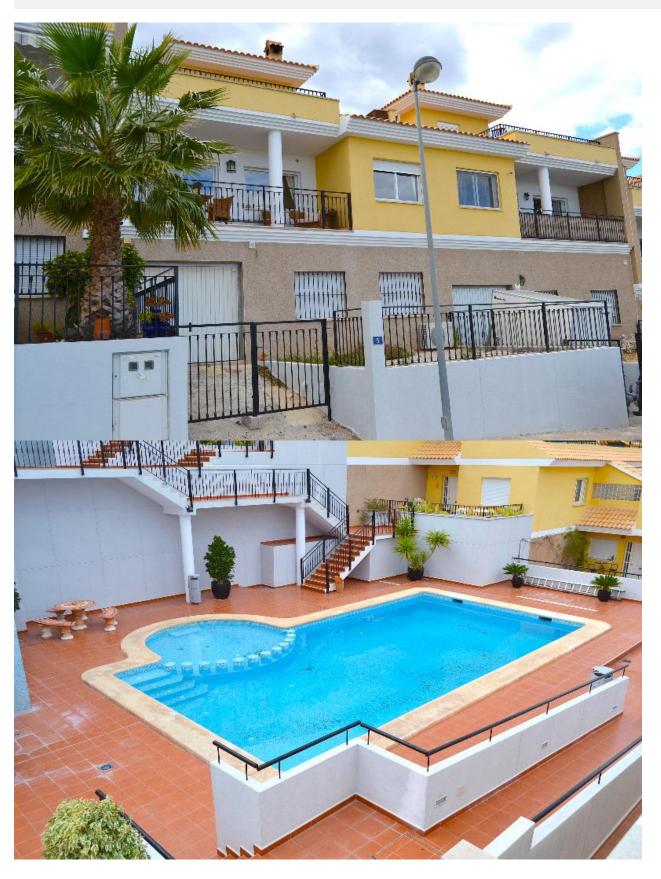

## **BESKRIVELSE**

Bungalow near the Norwegian school. Very good condition, spacious, with terraces and solarium. Magnificent views over the bay of Altea, Peñon de Ifach and Sierra Bernia. Solarium with BBQ and dining area of 80 m2, master bedroom with en suite. Ground floor apartment with kitchen, living room, bedroom, bathroom and garage. A / C in all rooms and underfloor heating in the bathrooms. Fireplace.