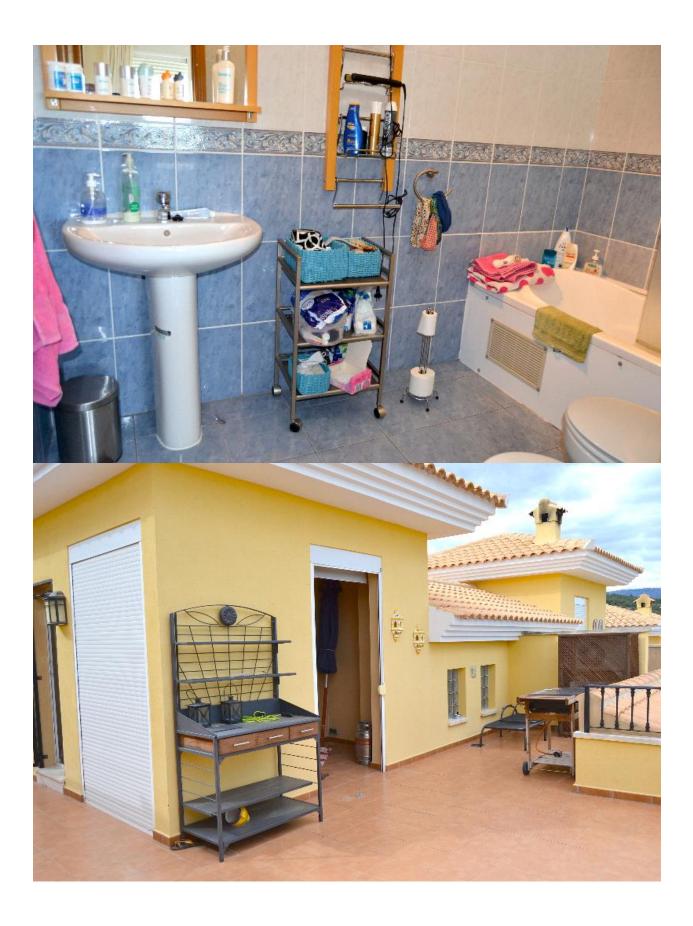

## **BESKRIVELSE**

Bungalow near the Norwegian school. Very good condition, spacious, with terraces and solarium. Magnificent views over the bay of Altea, Peñon de Ifach and Sierra Bernia. Solarium with BBQ and dining area of 80 m2, master bedroom with en suite. Ground floor apartment with kitchen, living room, bedroom, bathroom and garage. A / C in all rooms and underfloor heating in the bathrooms. Fireplace.