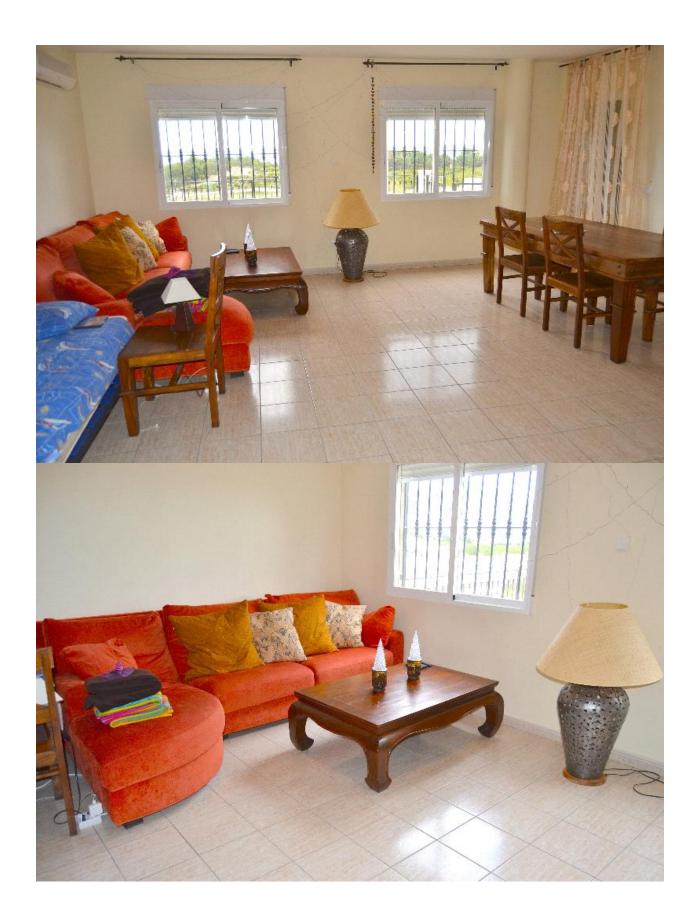

## **BESKRIVELSE**

Bungalow near the Norwegian school. Very good condition, spacious, with terraces and solarium. Magnificent views over the bay of Altea, Peñon de Ifach and Sierra Bernia. Solarium with BBQ and dining area of 80 m2, master bedroom with en suite. Ground floor apartment with kitchen, living room, bedroom, bathroom and garage. A / C in all rooms and underfloor heating in the bathrooms. Fireplace.