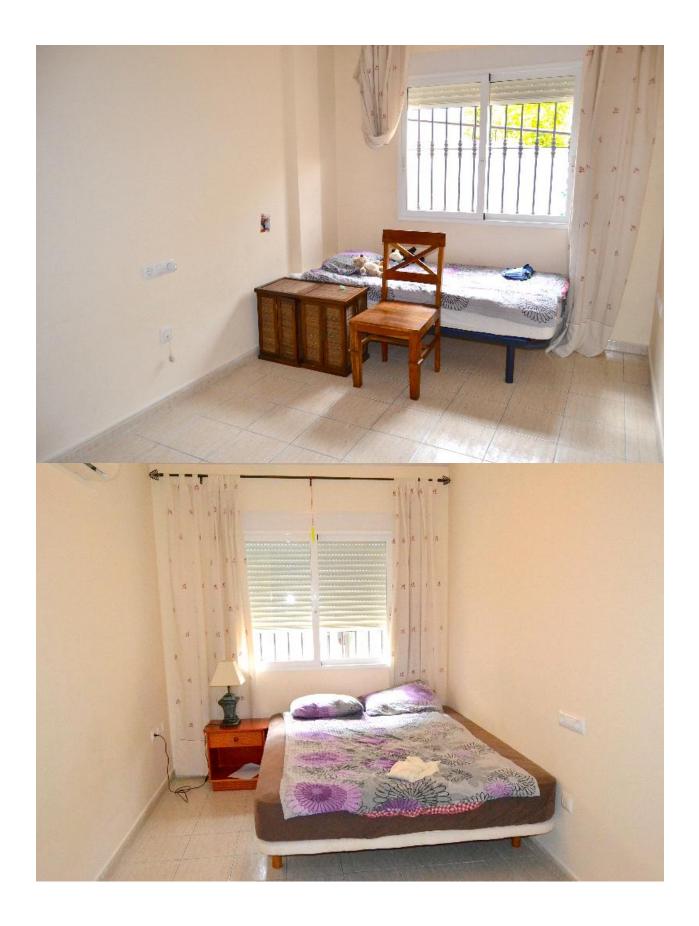

## **BESKRIVELSE**

Bungalow near the Norwegian school. Very good condition, spacious, with terraces and solarium. Magnificent views over the bay of Altea, Peñon de Ifach and Sierra Bernia. Solarium with BBQ and dining area of 80 m2, master bedroom with en suite. Ground floor apartment with kitchen, living room, bedroom, bathroom and garage. A / C in all rooms and underfloor heating in the bathrooms. Fireplace.