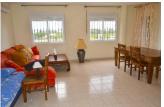

## **BESKRIVELSE**

Bungalow near the Norwegian school. Very good condition, spacious, with terraces and solarium. Magnificent views over the bay of Altea, Peñon de Ifach and Sierra Bernia. Solarium with BBQ and dining area of 80 m2, master bedroom with en suite. Ground floor apartment with kitchen, living room, bedroom, bathroom and garage. A / C in all rooms and underfloor heating in the bathrooms. Fireplace.