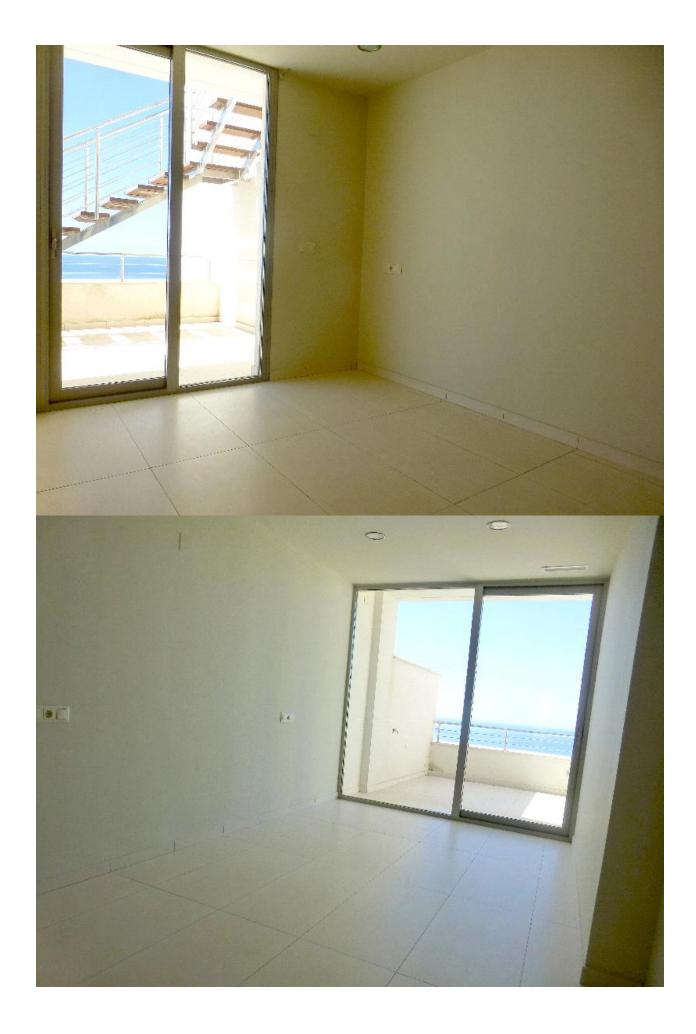

## **BESKRIVELSE**

Spectacular penthouse with stunning sea views in the area of Altea. Distributed over 2 floors. Comprising 2 bedrooms, 2 bathrooms, living room, kitchen with utility room, terrace and large solarium of 120 m2. The complex has a community pool and common areas. Located in a quiet area.