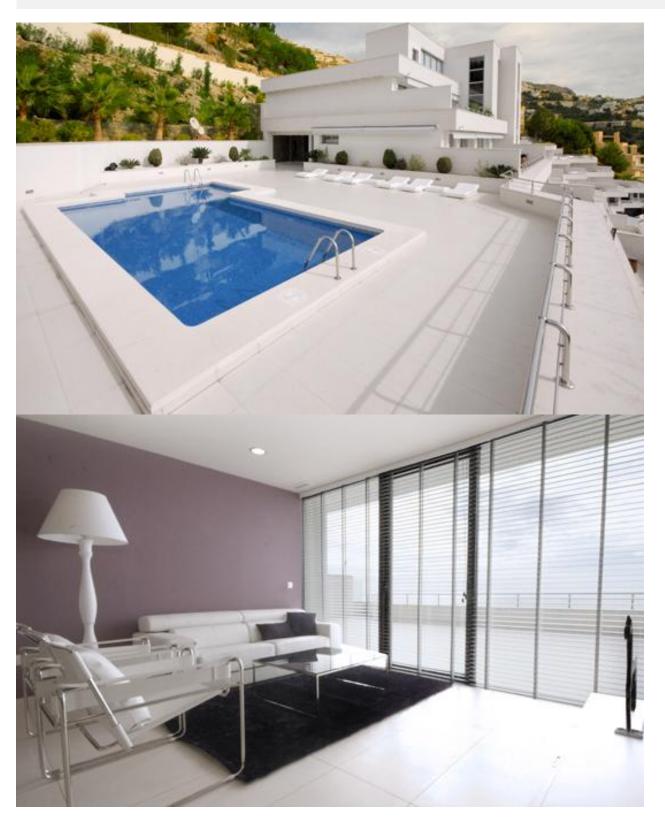

## **BESKRIVELSE**

Spectacular penthouse with stunning sea views in the area of Altea. Distributed over 2 floors. Comprising 2 bedrooms, 2 bathrooms, living room, kitchen with utility room, terrace and large solarium of 120 m2. The complex has a community pool and common areas. Located in a quiet area.