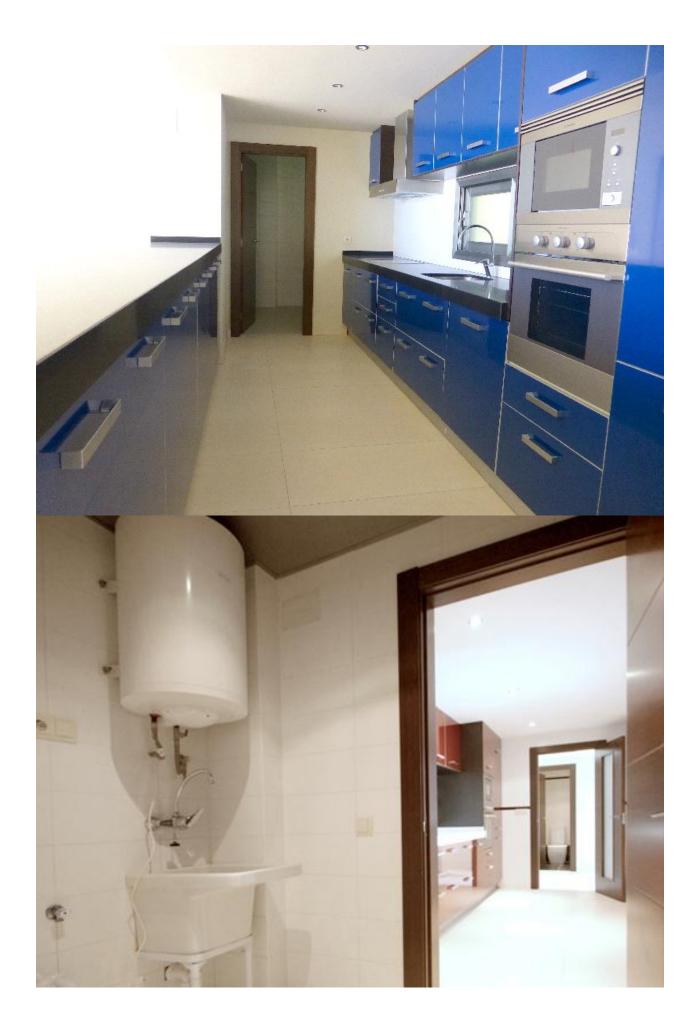

## **BESKRIVELSE**

Spectacular penthouse with stunning sea views in the area of Altea. Distributed over 2 floors. Comprising 2 bedrooms, 2 bathrooms, living room, kitchen with utility room, terrace and large solarium of 120 m2. The complex has a community pool and common areas. Located in a quiet area.