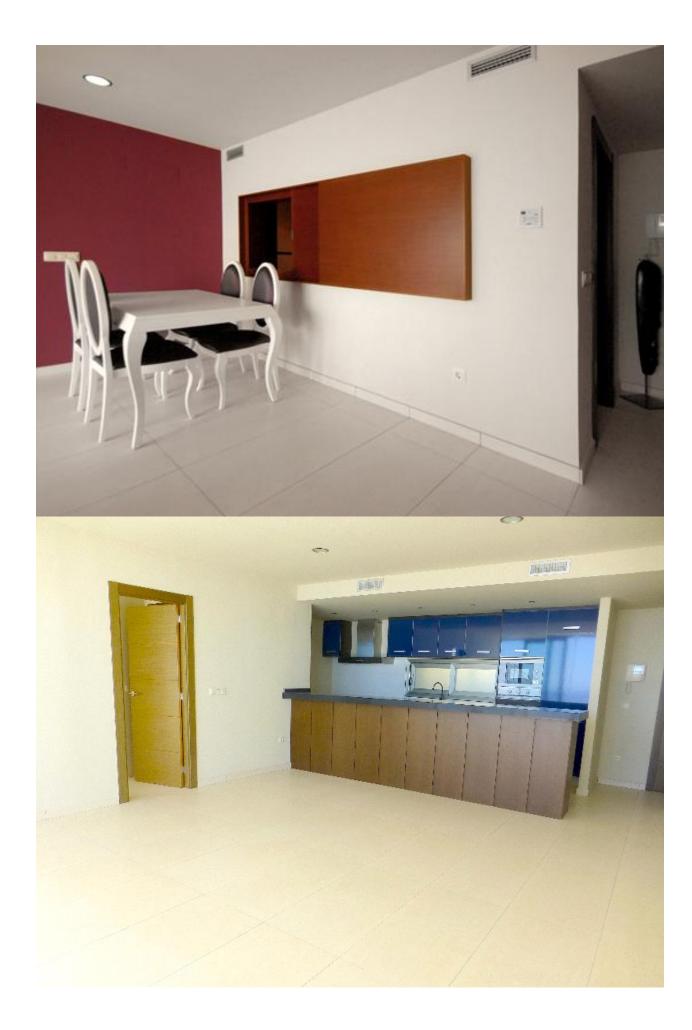

## **BESKRIVELSE**

Spectacular penthouse with stunning sea views in the area of Altea. Distributed over 2 floors. Comprising 2 bedrooms, 2 bathrooms, living room, kitchen with utility room, terrace and large solarium of 120 m2. The complex has a community pool and common areas. Located in a quiet area.