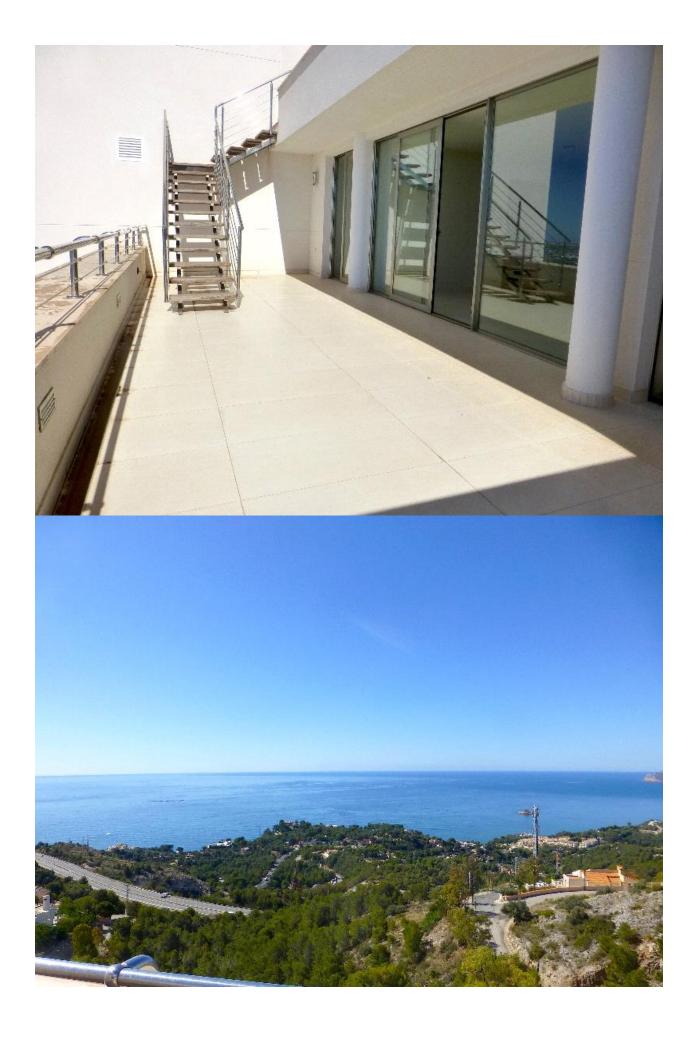

## **BESKRIVELSE**

Spectacular penthouse with stunning sea views in the area of Altea. Distributed over 2 floors. Comprising 2 bedrooms, 2 bathrooms, living room, kitchen with utility room, terrace and large solarium of 120 m2. The complex has a community pool and common areas. Located in a quiet area.