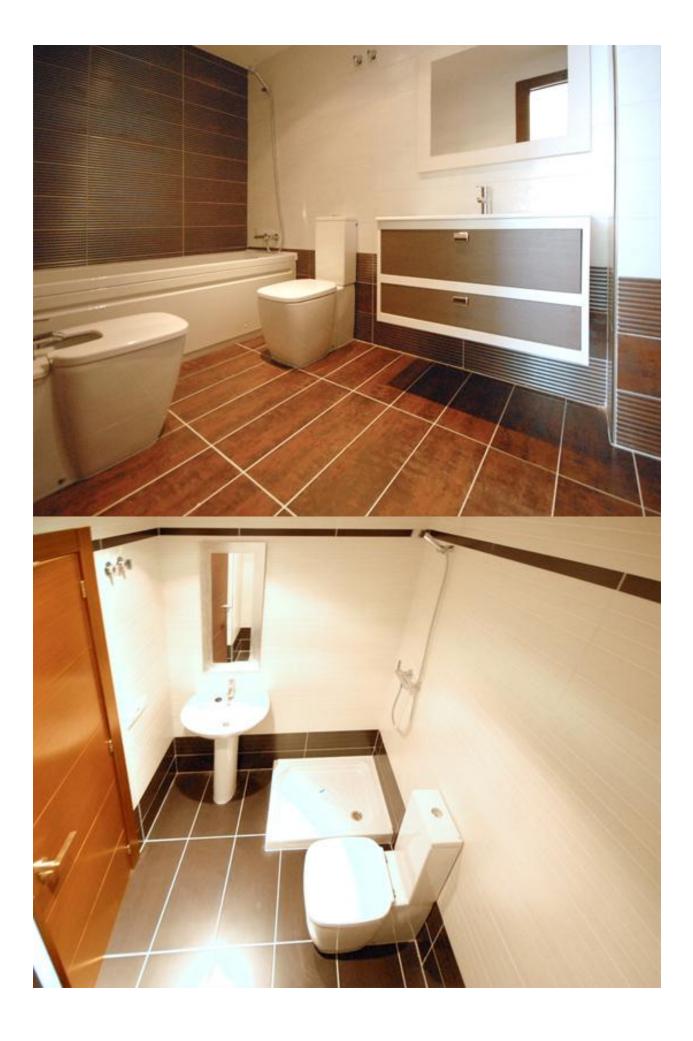

## **BESKRIVELSE**

Spectacular penthouse with stunning sea views in the area of Altea. Distributed over 2 floors. Comprising 2 bedrooms, 2 bathrooms, living room, kitchen with utility room, terrace and large solarium of 120 m2. The complex has a community pool and common areas. Located in a quiet area.