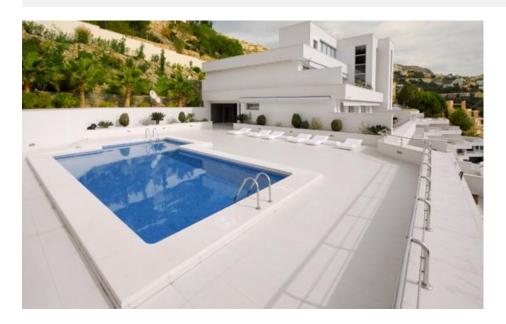

## **BESKRIVELSE**

Spectacular penthouse with stunning sea views in the area of Altea. Distributed over 2 floors. Comprising 2 bedrooms, 2 bathrooms, living room, kitchen with utility room, terrace and large solarium of 120 m2. The complex has a community pool and common areas. Located in a quiet area.