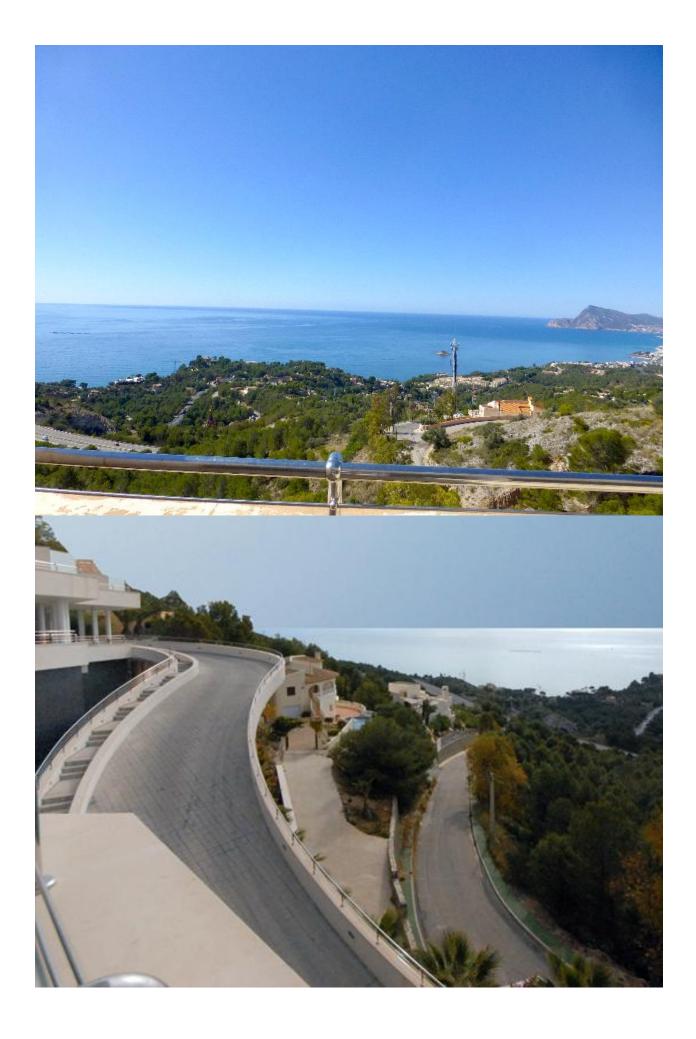

## **BESKRIVELSE**

Spectacular penthouse with stunning sea views in the area of Altea. Distributed over 2 floors. Comprising 2 bedrooms, 2 bathrooms, living room, kitchen with utility room, terrace and large solarium of 120 m2. The complex has a community pool and common areas. Located in a quiet area.