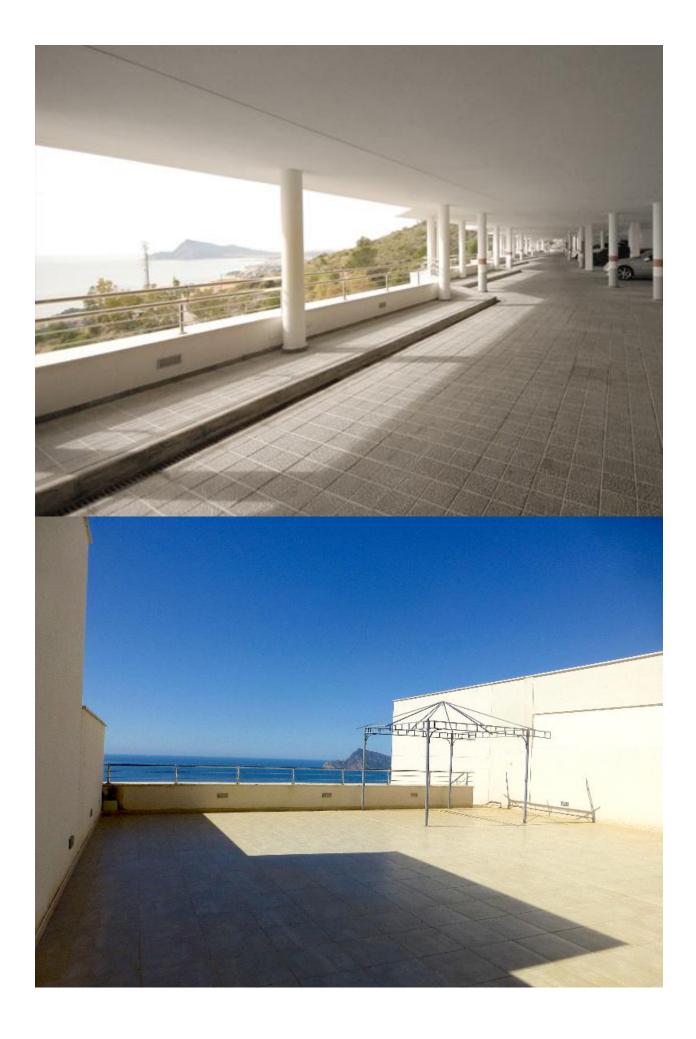

## **BESKRIVELSE**

Spectacular penthouse with stunning sea views in the area of Altea. Distributed over 2 floors. Comprising 2 bedrooms, 2 bathrooms, living room, kitchen with utility room, terrace and large solarium of 120 m2. The complex has a community pool and common areas. Located in a quiet area.