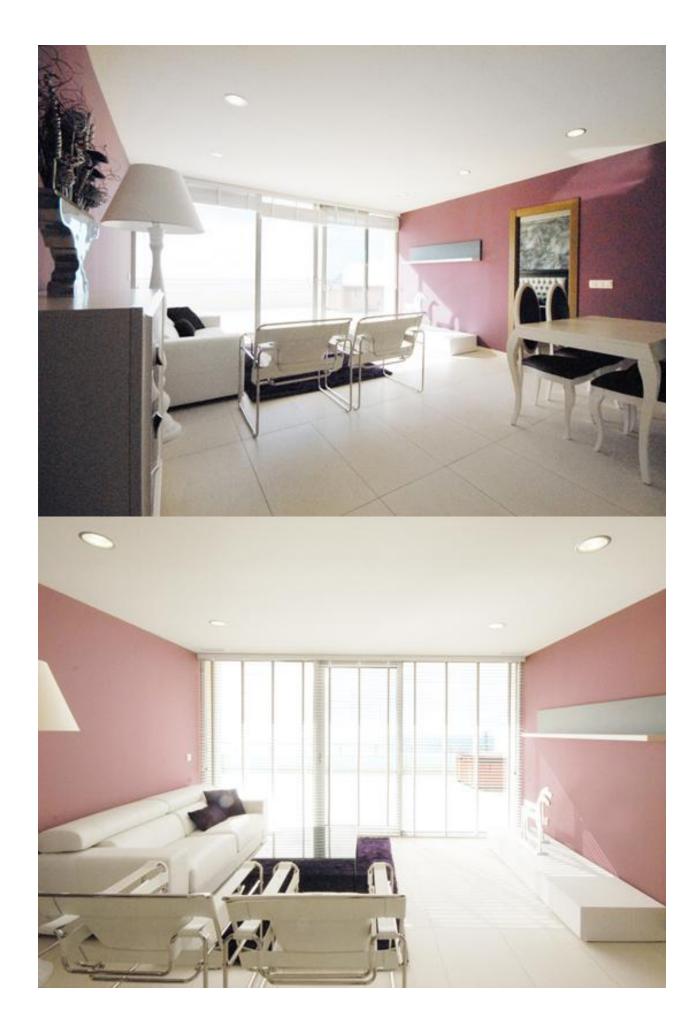

## **BESKRIVELSE**

Spectacular penthouse with stunning sea views in the area of Altea. Distributed over 2 floors. Comprising 2 bedrooms, 2 bathrooms, living room, kitchen with utility room, terrace and large solarium of 120 m2. The complex has a community pool and common areas. Located in a quiet area.