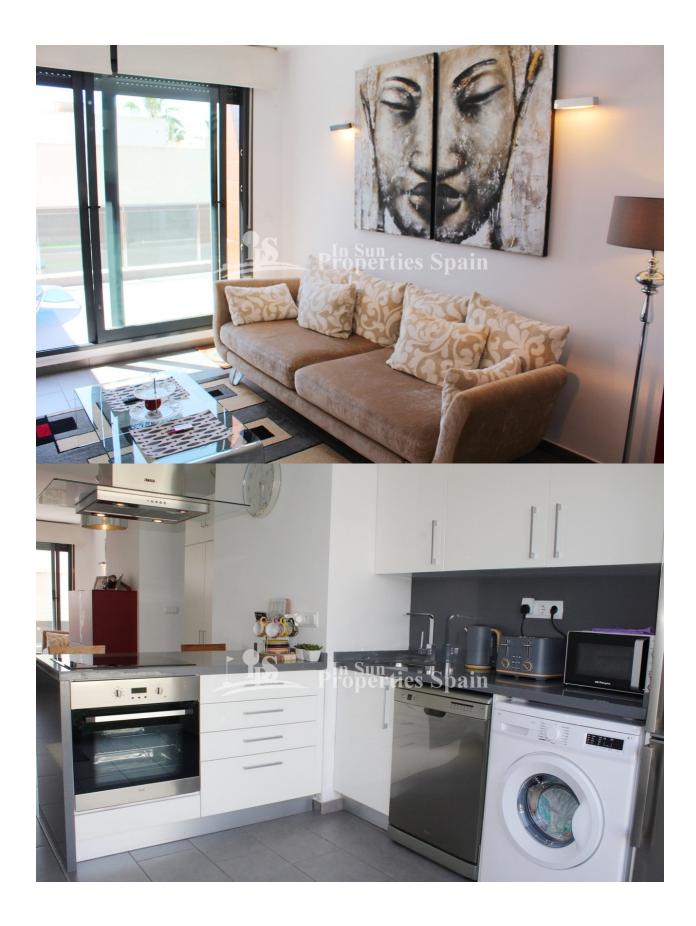

## **BESKRIVELSE**

Ready to move in! This modern, contemporary designed 2 bedroom Apartment is located in "La Finca Golf – Algorfa". A 65 m2 ground floor apartment with 2 bedroom ,2 bathroom ,17m2 sunny ,south /west facing terrace and 28 m2 garden,fully furnished,A/C in bedrooms and living area, internet ,community parking and 2 community swimming pools to enjoy a refreshing swim. The complex itself is located in an exclusive environment, surrounded by the superb course of La Finca Golf which is considered one of the best courses in the region and only 15 minutes away from the natural and lovely large beaches of Guardamar. You can also enjoy the facilities at the 5\*Hotel, like the SPA and RELAX area, tennis and paddle courts, gym etc and of course also it's wonderful Restaurant and Lounge Club .Algorfa lies on the banks on the River Segura with a beautiful mountainous backdrop and wonderful panoramic views to the coast. It is one of Vega Baja's citrus farming villages and les then 30 min. drive from Alicante Airport .

## **KJØKKEN**

- Åpent kjøkken
- Hvitevarer
- Granit benkeplate
- Åpen terasse
- UtebelysningInngjerdet
- Stein murer
- Felles hage

"OUR EXPERIENCE IS YOUR GUARANTEE"