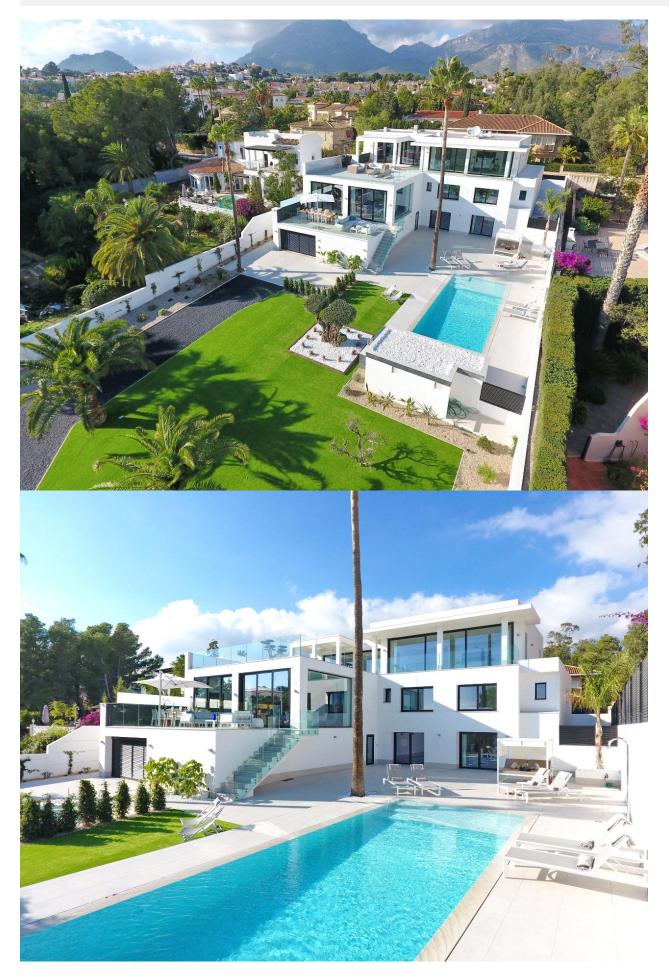

#### BESKRIVELSE

Spectacular villa with exclusive design in the most privileged area of La Nucia. This fantastic independent villa has been designed by one of the most renowned architects on the Costa Blanca. This fabulous contemporary style detached house was built in the year 2.016. It has 7 double bedrooms, 5 of which have en suite bathrooms. The main suite has a size of 70 m2 with a private terrace of 180 m2 from which you can enjoy fantastic views of the sea and Serra Gelada. Apart from being able to enjoy in a grand living-dining room divided into two heights and communicated with a design kitchen that has an island, it has a movie theater and wine cellar. The whole garden that surrounds the house, is illuminated with high quality led lamps that create a very pleasant atmosphere at dusk. Also, you can enjoy a large infinity pool with waterfall and whirlpool. The design of this fantastic villa, allows us to enjoy all the amenities that a high standard housing can offer, since not only have the best building materials been used, it is also a domotic home, better known as "smart home" . It has a system of air conditioning hot / cold and underfloor heating in all rooms.