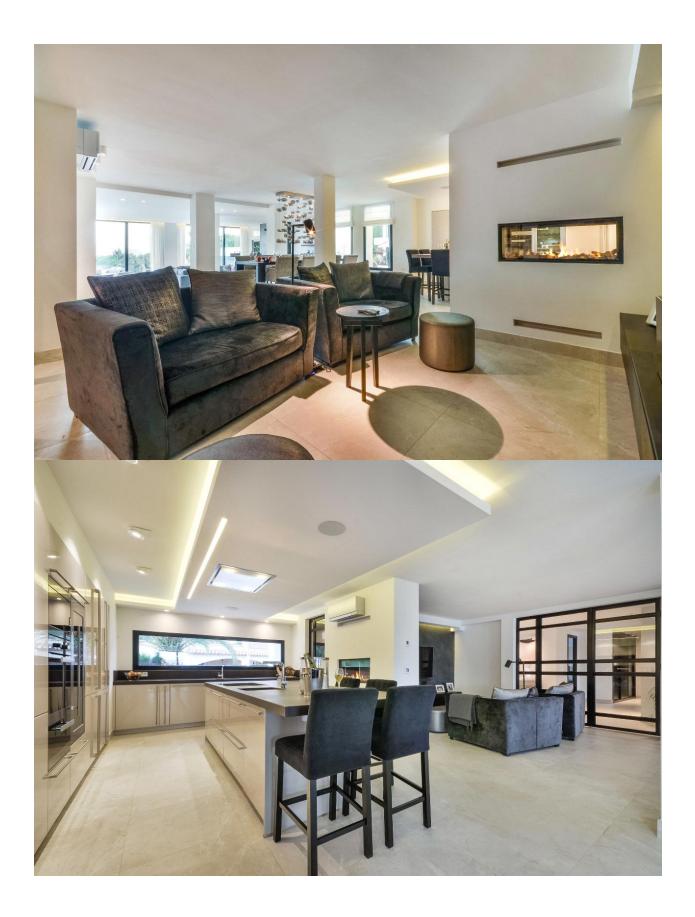

#### BESKRIVELSE

Spectacular villa with exclusive design in the most privileged area of La Nucia. This fantastic independent villa has been designed by one of the most renowned architects on the Costa Blanca. This fabulous contemporary style detached house was built in the year 2.016. It has 7 double bedrooms, 5 of which have en suite bathrooms. The main suite has a size of 70 m2 with a private terrace of 180 m2 from which you can enjoy fantastic views of the sea and Serra Gelada. Apart from being able to enjoy in a grand living-dining room divided into two heights and communicated with a design kitchen that has an island, it has a movie theater and wine cellar. The whole garden that surrounds the house, is illuminated with high quality led lamps that create a very pleasant atmosphere at dusk. Also, you can enjoy a large infinity pool with waterfall and whirlpool. The design of this fantastic villa, allows us to enjoy all the amenities that a high standard housing can offer, since not only have the best building materials been used, it is also a domotic home, better known as "smart home" . It has a system of air conditioning hot / cold and underfloor heating in all rooms.