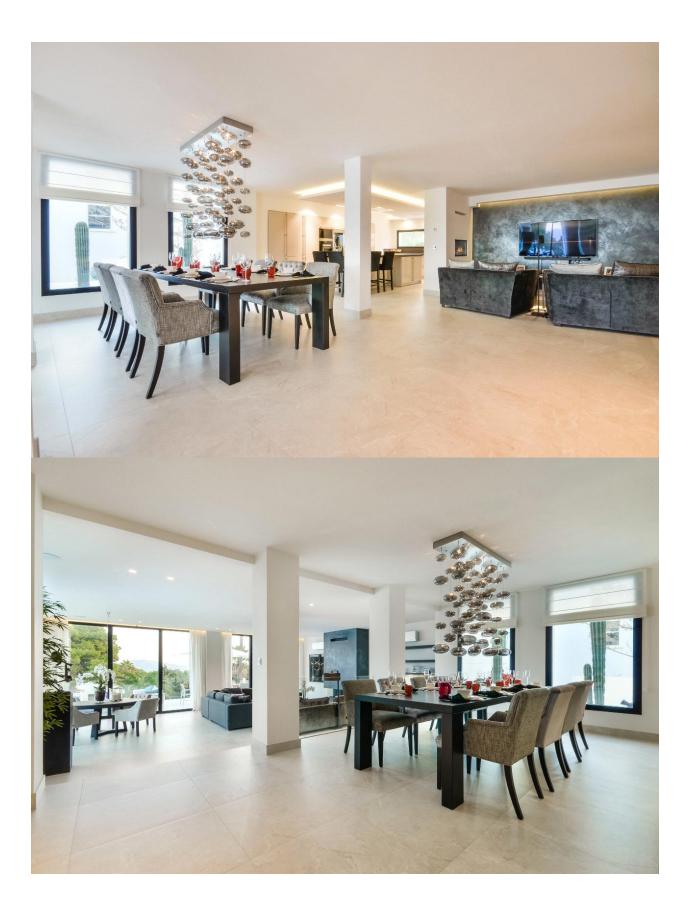

#### BESKRIVELSE

Spectacular villa with exclusive design in the most privileged area of La Nucia. This fantastic independent villa has been designed by one of the most renowned architects on the Costa Blanca. This fabulous contemporary style detached house was built in the year 2.016. It has 7 double bedrooms, 5 of which have en suite bathrooms. The main suite has a size of 70 m2 with a private terrace of 180 m2 from which you can enjoy fantastic views of the sea and Serra Gelada. Apart from being able to enjoy in a grand living-dining room divided into two heights and communicated with a design kitchen that has an island, it has a movie theater and wine cellar. The whole garden that surrounds the house, is illuminated with high quality led lamps that create a very pleasant atmosphere at dusk. Also, you can enjoy a large infinity pool with waterfall and whirlpool. The design of this fantastic villa, allows us to enjoy all the amenities that a high standard housing can offer, since not only have the best building materials been used, it is also a domotic home, better known as "smart home" . It has a system of air conditioning hot / cold and underfloor heating in all rooms.