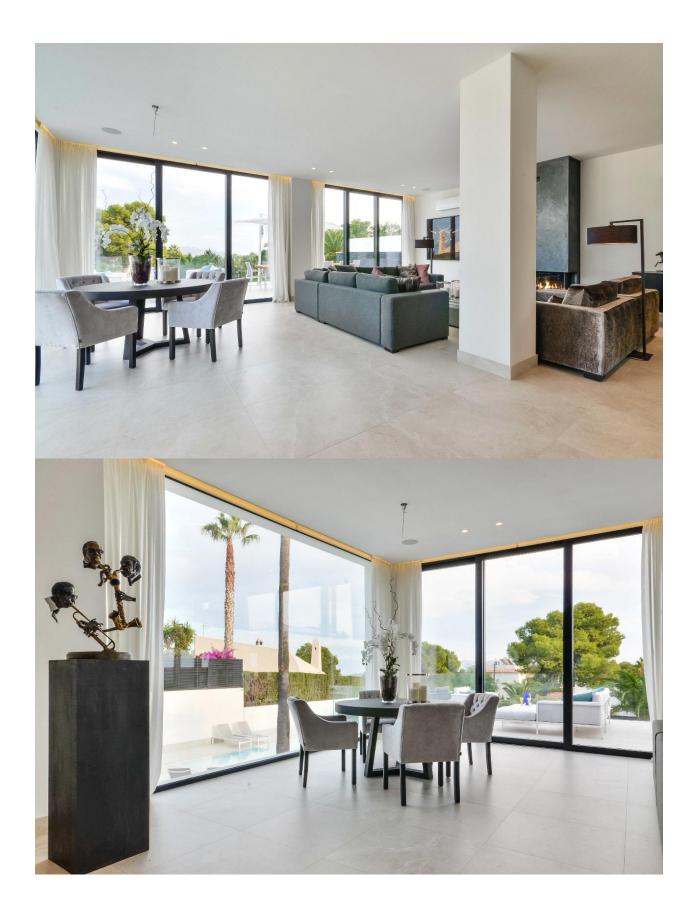

#### BESKRIVELSE

Spectacular villa with exclusive design in the most privileged area of La Nucia. This fantastic independent villa has been designed by one of the most renowned architects on the Costa Blanca. This fabulous contemporary style detached house was built in the year 2.016. It has 7 double bedrooms, 5 of which have en suite bathrooms. The main suite has a size of 70 m2 with a private terrace of 180 m2 from which you can enjoy fantastic views of the sea and Serra Gelada. Apart from being able to enjoy in a grand living-dining room divided into two heights and communicated with a design kitchen that has an island, it has a movie theater and wine cellar. The whole garden that surrounds the house, is illuminated with high quality led lamps that create a very pleasant atmosphere at dusk. Also, you can enjoy a large infinity pool with waterfall and whirlpool. The design of this fantastic villa, allows us to enjoy all the amenities that a high standard housing can offer, since not only have the best building materials been used, it is also a domotic home, better known as "smart home" . It has a system of air conditioning hot / cold and underfloor heating in all rooms.