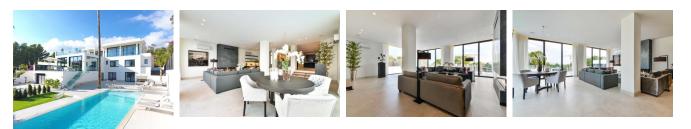

### REF: # 8516

#### LA NUCIA/POLOP



| INFO               |                |
|--------------------|----------------|
| PRIS:              | 1.850.000 €    |
| BOLIG TYPE:        | Villa          |
| STED:              | La Nucia/Polop |
| SOVEROM:           | 7              |
| Bad:               | 6              |
| BOAREAL ( m2<br>): | 650            |
| TOMT ( m2 ):       | 1.650          |
| Terrasse ( m2 ):   | -              |
| ÅR:                | -              |
| ETASJER:           | -              |
| MELDING            | -              |



#### BESKRIVELSE

Spectacular villa with exclusive design in the most privileged area of La Nucia. This fantastic independent villa has been designed by one of the most renowned architects on the Costa Blanca. This fabulous contemporary style detached house was built in the year 2.016. It has 7 double bedrooms, 5 of which have en suite bathrooms. The main suite has a size of 70 m2 with a private terrace of 180 m2 from which you can enjoy fantastic views of the sea and Serra Gelada. Apart from being able to enjoy in a grand living-dining room divided into two heights and communicated with a design kitchen that has an island, it has a movie theater and wine cellar. The whole garden that surrounds the house, is illuminated with high quality led lamps that create a very pleasant atmosphere a