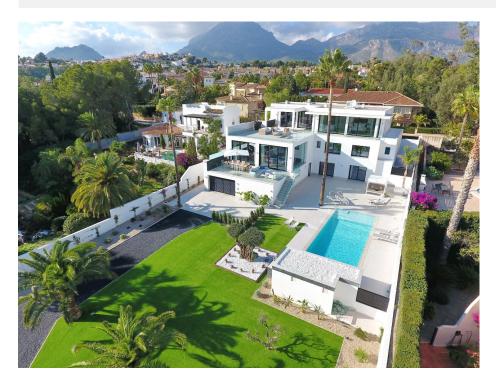

#### BESKRIVELSE

Spectacular villa with exclusive design in the most privileged area of La Nucia. This fantastic independent villa has been designed by one of the most renowned architects on the Costa Blanca. This fabulous contemporary style detached house was built in the year 2.016. It has 7 double bedrooms, 5 of which have en suite bathrooms. The main suite has a size of 70 m2 with a private terrace of 180 m2 from which you can enjoy fantastic views of the sea and Serra Gelada. Apart from being able to enjoy in a grand living-dining room divided into two heights and communicated with a design kitchen that has an island, it has a movie theater and wine cellar. The whole garden that surrounds the house, is illuminated with high quality led lamps that create a very pleasant atmosphere at dusk. Also, you can enjoy a large infinity pool with waterfall and whirlpool. The design of this fantastic villa, allows us to enjoy all the amenities that a high standard housing can offer, since not only have the best building materials been used, it is also a domotic home, better known as "smart home" . It has a system of air conditioning hot / cold and underfloor heating in all rooms.