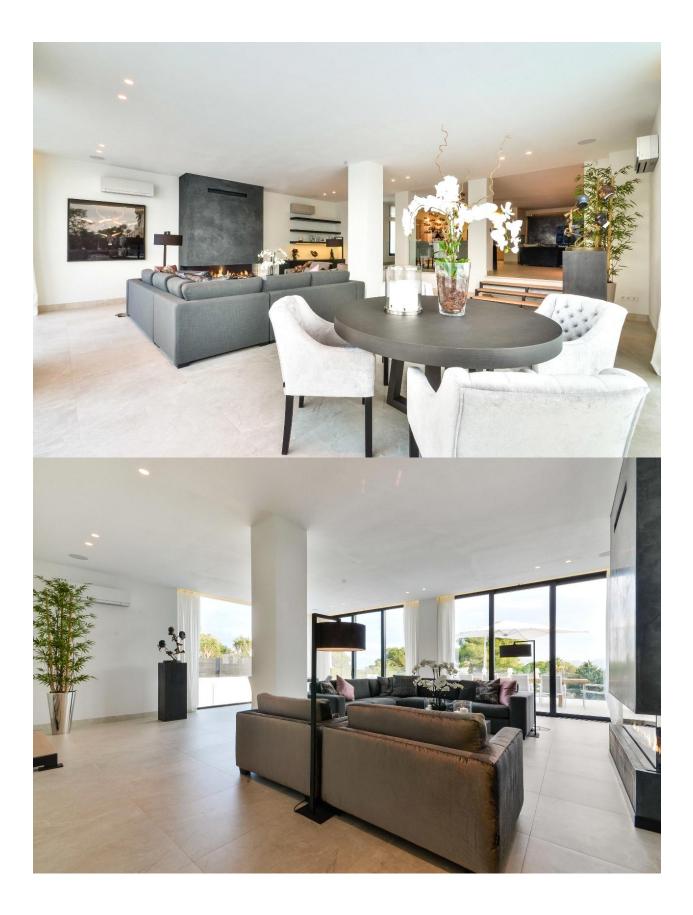

#### BESKRIVELSE

Spectacular villa with exclusive design in the most privileged area of La Nucia. This fantastic independent villa has been designed by one of the most renowned architects on the Costa Blanca. This fabulous contemporary style detached house was built in the year 2.016. It has 7 double bedrooms, 5 of which have en suite bathrooms. The main suite has a size of 70 m2 with a private terrace of 180 m2 from which you can enjoy fantastic views of the sea and Serra Gelada. Apart from being able to enjoy in a grand living-dining room divided into two heights and communicated with a design kitchen that has an island, it has a movie theater and wine cellar. The whole garden that surrounds the house, is illuminated with high quality led lamps that create a very pleasant atmosphere at dusk. Also, you can enjoy a large infinity pool with waterfall and whirlpool. The design of this fantastic villa, allows us to enjoy all the amenities that a high standard housing can offer, since not only have the best building materials been used, it is also a domotic home, better known as "smart home" . It has a system of air conditioning hot / cold and underfloor heating in all rooms.