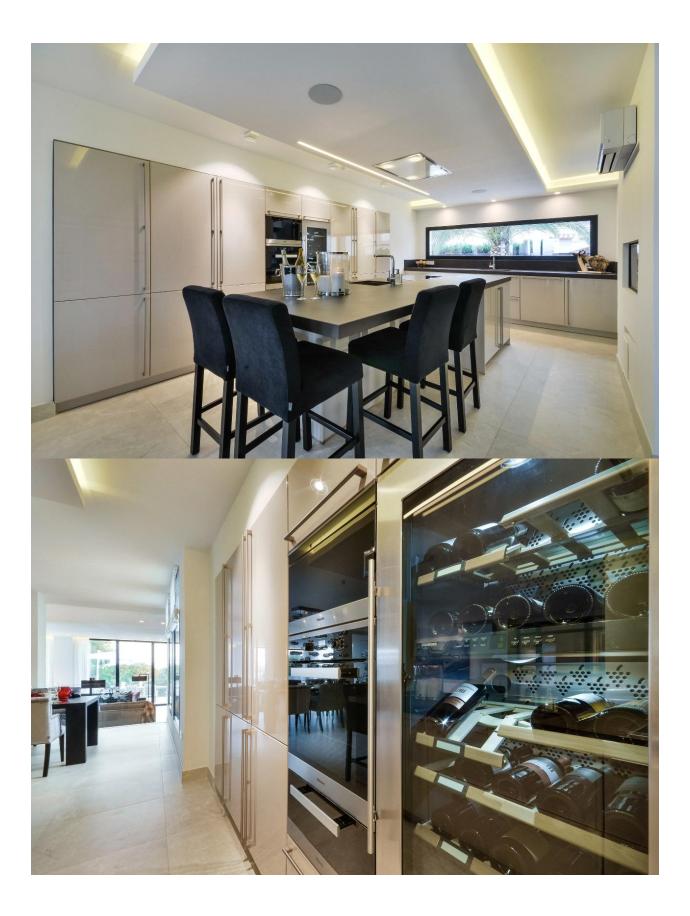

#### BESKRIVELSE

Spectacular villa with exclusive design in the most privileged area of La Nucia. This fantastic independent villa has been designed by one of the most renowned architects on the Costa Blanca. This fabulous contemporary style detached house was built in the year 2.016. It has 7 double bedrooms, 5 of which have en suite bathrooms. The main suite has a size of 70 m2 with a private terrace of 180 m2 from which you can enjoy fantastic views of the sea and Serra Gelada. Apart from being able to enjoy in a grand living-dining room divided into two heights and communicated with a design kitchen that has an island, it has a movie theater and wine cellar. The whole garden that surrounds the house, is illuminated with high quality led lamps that create a very pleasant atmosphere at dusk. Also, you can enjoy a large infinity pool with waterfall and whirlpool. The design of this fantastic villa, allows us to enjoy all the amenities that a high standard housing can offer, since not only have the best building materials been used, it is also a domotic home, better known as "smart home" . It has a system of air conditioning hot / cold and underfloor heating in all rooms.