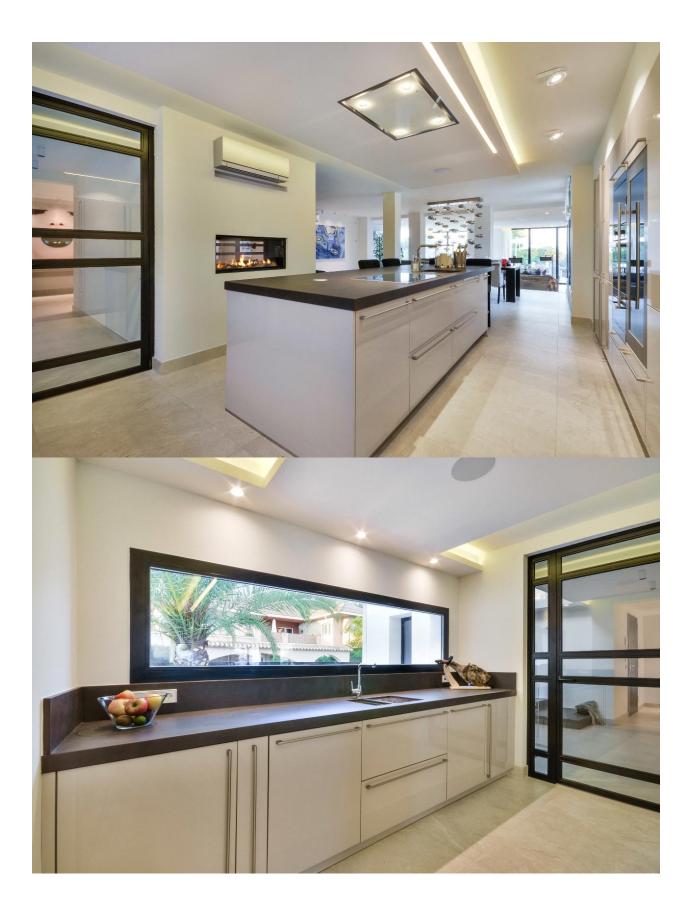

#### BESKRIVELSE

Spectacular villa with exclusive design in the most privileged area of La Nucia. This fantastic independent villa has been designed by one of the most renowned architects on the Costa Blanca. This fabulous contemporary style detached house was built in the year 2.016. It has 7 double bedrooms, 5 of which have en suite bathrooms. The main suite has a size of 70 m2 with a private terrace of 180 m2 from which you can enjoy fantastic views of the sea and Serra Gelada. Apart from being able to enjoy in a grand living-dining room divided into two heights and communicated with a design kitchen that has an island, it has a movie theater and wine cellar. The whole garden that surrounds the house, is illuminated with high quality led lamps that create a very pleasant atmosphere at dusk. Also, you can enjoy a large infinity pool with waterfall and whirlpool. The design of this fantastic villa, allows us to enjoy all the amenities that a high standard housing can offer, since not only have the best building materials been used, it is also a domotic home, better known as "smart home" . It has a system of air conditioning hot / cold and underfloor heating in all rooms.