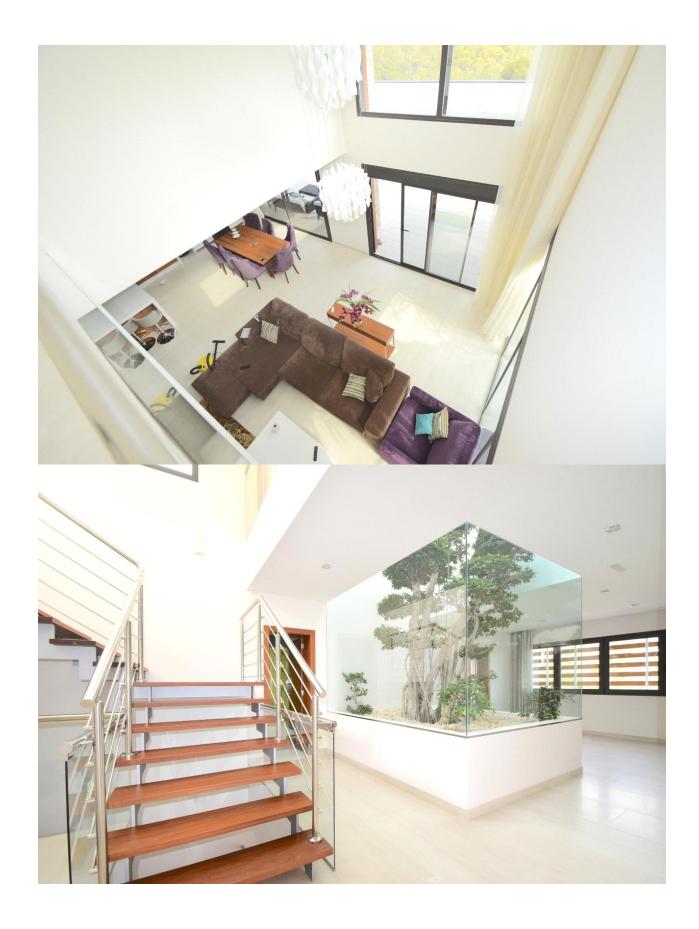

## **BESKRIVELSE**

Newly built villa with panoramic views of the sea and the mountains, located in the hills of the Altea town surrounded by tranquility and nature. The villa is located a few minutes from the Centre of Altea and the villages nearby as well as its beaches. The villa is situated on a plot of 2383 sqm with a large infinity style pool, space to enjoy the sun, summer kitchen, garage, space for parking and green spaces with trees. The villa is divided into 3 floors and consists of 606 sqm. The under level consists of a single apartment with a large living/dining room with open kitchen, sauna, bathroom and double bedroom. The main floor has a spacious and bright living/dining room of 120 sqm with comfortable sofas and TV with satellite channels and access to the terrace, fully equipped kitchen, two double bedrooms with dressing room, two bathrooms, and access to a large terrace. The top floor consists of the master bedroom with access to a large terrace with a breathtaking panoramic view, walk-in closet and large bathroom. The levels are connected by stairs and elevator, there is air conditioning, alarm and surveillance cameras, electric shutters and underfloor heating.