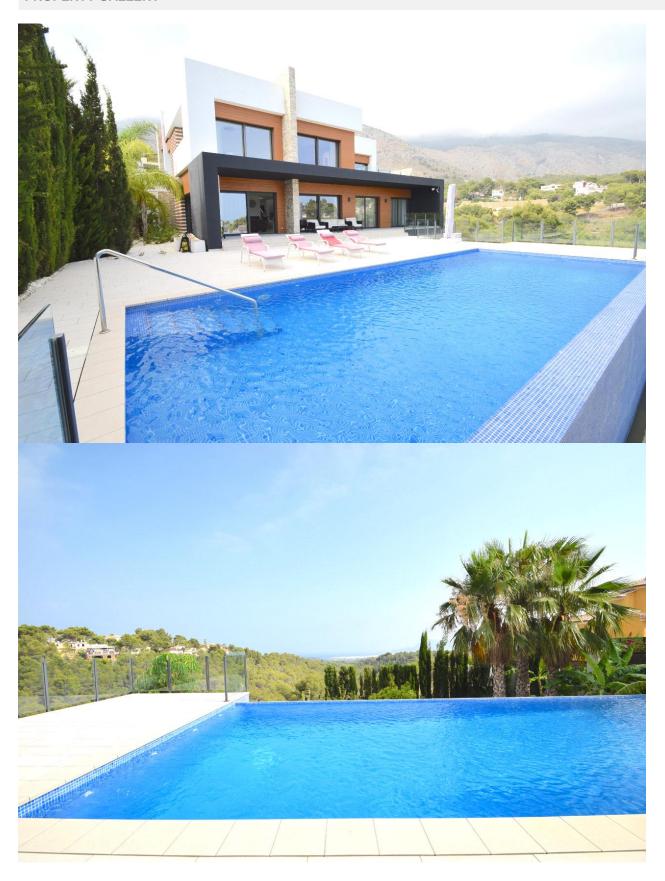

## **BESKRIVELSE**

Newly built villa with panoramic views of the sea and the mountains, located in the hills of the Altea town surrounded by tranquility and nature. The villa is located a few minutes from the Centre of Altea and the villages nearby as well as its beaches. The villa is situated on a plot of 2383 sqm with a large infinity style pool, space to enjoy the sun, summer kitchen, garage, space for parking and green spaces with trees. The villa is divided into 3 floors and consists of 606 sqm. The under level consists of a single apartment with a large living/dining room with open kitchen, sauna, bathroom and double bedroom. The main floor has a spacious and bright living/dining room of 120 sqm with comfortable sofas and TV with satellite channels and access to the terrace, fully equipped kitchen, two double bedrooms with dressing room, two bathrooms, and access to a large terrace. The top floor consists of the master bedroom with access to a large terrace with a breathtaking panoramic view, walk-in closet and large bathroom. The levels are connected by stairs and elevator, there is air conditioning, alarm and surveillance cameras, electric shutters and underfloor heating.