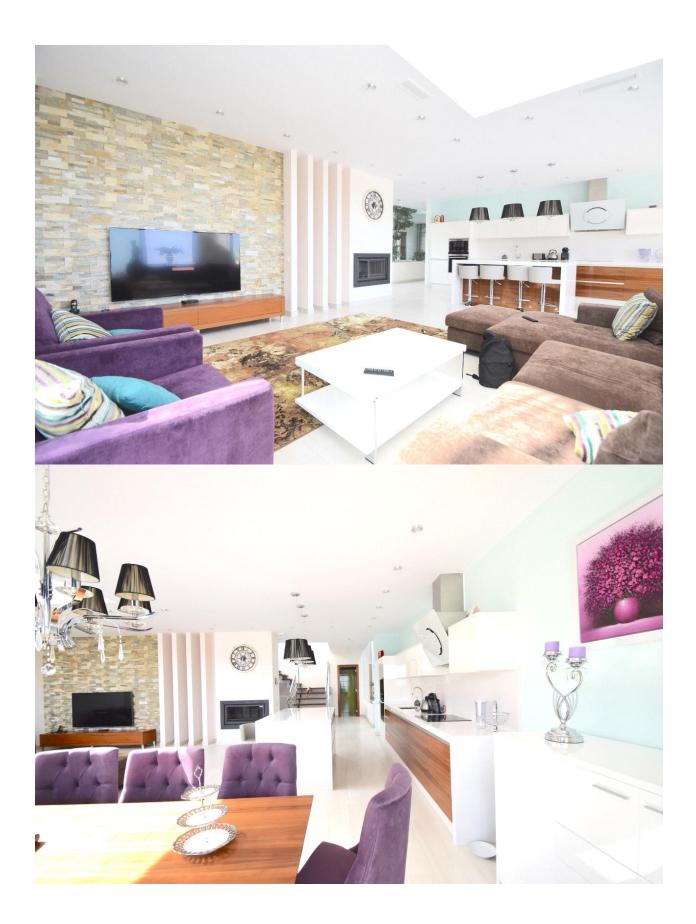

## **BESKRIVELSE**

Newly built villa with panoramic views of the sea and the mountains, located in the hills of the Altea town surrounded by tranquility and nature. The villa is located a few minutes from the Centre of Altea and the villages nearby as well as its beaches. The villa is situated on a plot of 2383 sqm with a large infinity style pool, space to enjoy the sun, summer kitchen, garage, space for parking and green spaces with trees. The villa is divided into 3 floors and consists of 606 sqm. The under level consists of a single apartment with a large living/dining room with open kitchen, sauna, bathroom and double bedroom. The main floor has a spacious and bright living/dining room of 120 sqm with comfortable sofas and TV with satellite channels and access to the terrace, fully equipped kitchen, two double bedrooms with dressing room, two bathrooms, and access to a large terrace. The top floor consists of the master bedroom with access to a large terrace with a breathtaking panoramic view, walk-in closet and large bathroom. The levels are connected by stairs and elevator, there is air conditioning, alarm and surveillance cameras, electric shutters and underfloor heating.