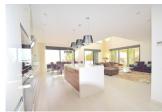

## **BESKRIVELSE**

Newly built villa with panoramic views of the sea and the mountains, located in the hills of the Altea town surrounded by tranquility and nature. The villa is located a few minutes from the Centre of Altea and the villages nearby as well as its beaches. The villa is situated on a plot of 2383 sqm with a large infinity style pool, space to enjoy the sun, summer kitchen, garage, space for parking and green spaces with trees. The villa is divided into 3 floors and consists of 606 sqm. The under level consists of a single apartment with a large living/dining room with open kitchen, sauna, bathroom and double bedroom. The main floor has a spacious and bright living/dining room of 120 sqm with comfortable sofas and TV with satellite channels and access to the terrace, fully equipped kitchen, two double bedrooms with dressing room, two bathrooms, and access to a large terrace. The top floor consists of the master bedroom with access to a large terrace with a breathtaking panoramic view, walk-in closet and large bathroom. The levels are connected by stairs and elevator, there is air conditioning, alarm and surveillance cameras, electric shutters and underfloor heating.