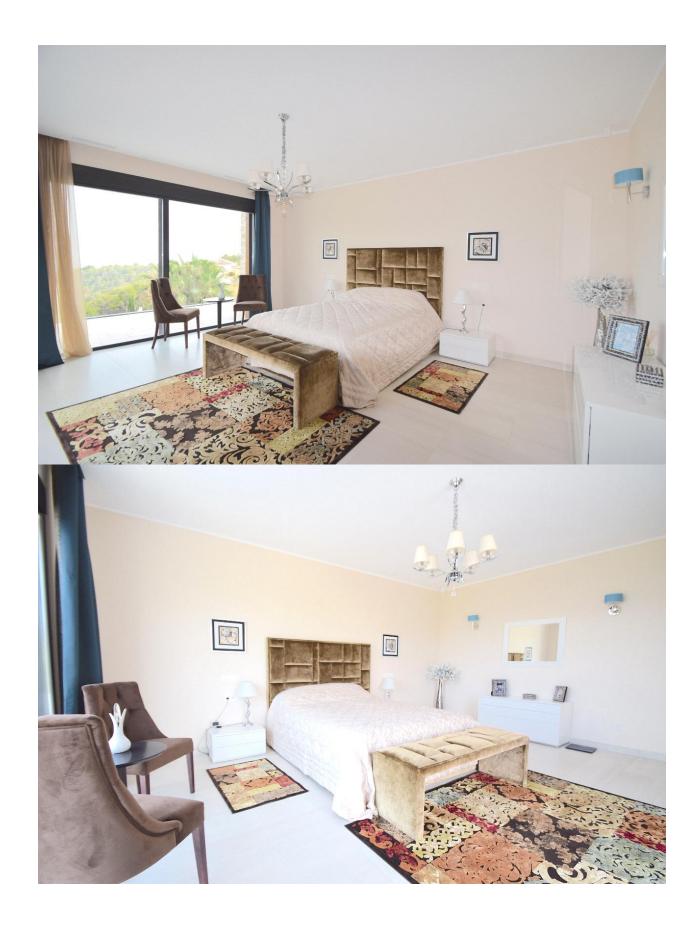

## **BESKRIVELSE**

Newly built villa with panoramic views of the sea and the mountains, located in the hills of the Altea town surrounded by tranquility and nature. The villa is located a few minutes from the Centre of Altea and the villages nearby as well as its beaches. The villa is situated on a plot of 2383 sqm with a large infinity style pool, space to enjoy the sun, summer kitchen, garage, space for parking and green spaces with trees. The villa is divided into 3 floors and consists of 606 sqm. The under level consists of a single apartment with a large living/dining room with open kitchen, sauna, bathroom and double bedroom. The main floor has a spacious and bright living/dining room of 120 sqm with comfortable sofas and TV with satellite channels and access to the terrace, fully equipped kitchen, two double bedrooms with dressing room, two bathrooms, and access to a large terrace. The top floor consists of the master bedroom with access to a large terrace with a breathtaking panoramic view, walk-in closet and large bathroom. The levels are connected by stairs and elevator, there is air conditioning, alarm and surveillance cameras, electric shutters and underfloor heating.