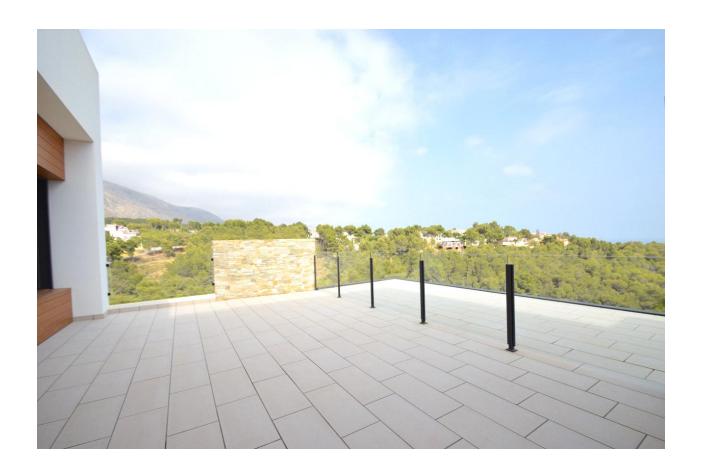

## **BESKRIVELSE**

Newly built villa with panoramic views of the sea and the mountains, located in the hills of the Altea town surrounded by tranquility and nature. The villa is located a few minutes from the Centre of Altea and the villages nearby as well as its beaches. The villa is situated on a plot of 2383 sqm with a large infinity style pool, space to enjoy the sun, summer kitchen, garage, space for parking and green spaces with trees. The villa is divided into 3 floors and consists of 606 sqm. The under level consists of a single apartment with a large living/dining room with open kitchen, sauna, bathroom and double bedroom. The main floor has a spacious and bright living/dining room of 120 sqm with comfortable sofas and TV with satellite channels and access to the terrace, fully equipped kitchen, two double bedrooms with dressing room, two bathrooms, and access to a large terrace. The top floor consists of the master bedroom with access to a large terrace with a breathtaking panoramic view, walk-in closet and large bathroom. The levels are connected by stairs and elevator, there is air conditioning, alarm and surveillance cameras, electric shutters and underfloor heating.