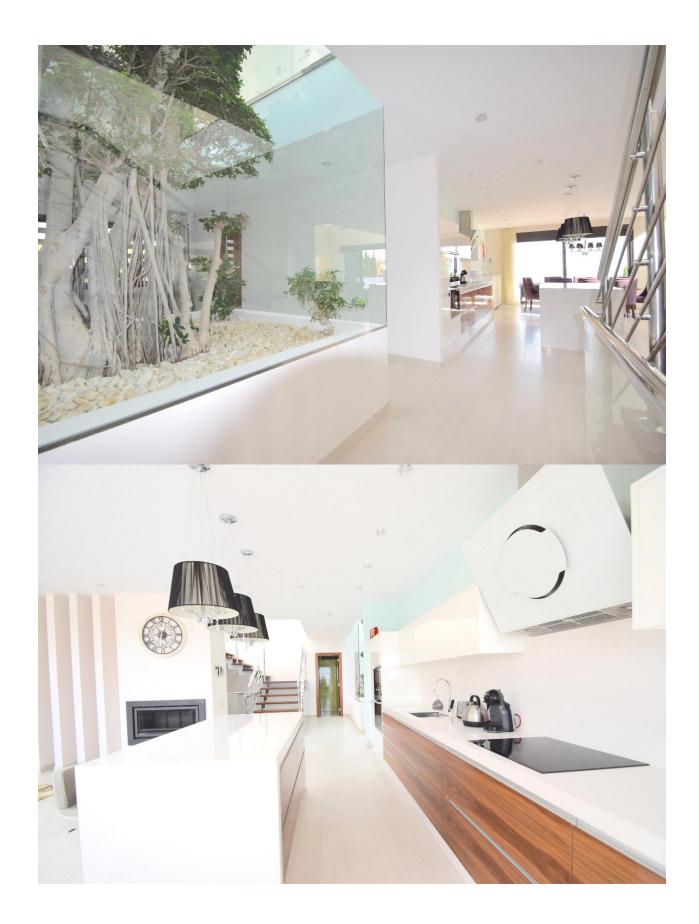

## **BESKRIVELSE**

Newly built villa with panoramic views of the sea and the mountains, located in the hills of the Altea town surrounded by tranquility and nature. The villa is located a few minutes from the Centre of Altea and the villages nearby as well as its beaches. The villa is situated on a plot of 2383 sqm with a large infinity style pool, space to enjoy the sun, summer kitchen, garage, space for parking and green spaces with trees. The villa is divided into 3 floors and consists of 606 sqm. The under level consists of a single apartment with a large living/dining room with open kitchen, sauna, bathroom and double bedroom. The main floor has a spacious and bright living/dining room of 120 sqm with comfortable sofas and TV with satellite channels and access to the terrace, fully equipped kitchen, two double bedrooms with dressing room, two bathrooms, and access to a large terrace. The top floor consists of the master bedroom with access to a large terrace with a breathtaking panoramic view, walk-in closet and large bathroom. The levels are connected by stairs and elevator, there is air conditioning, alarm and surveillance cameras, electric shutters and underfloor heating.