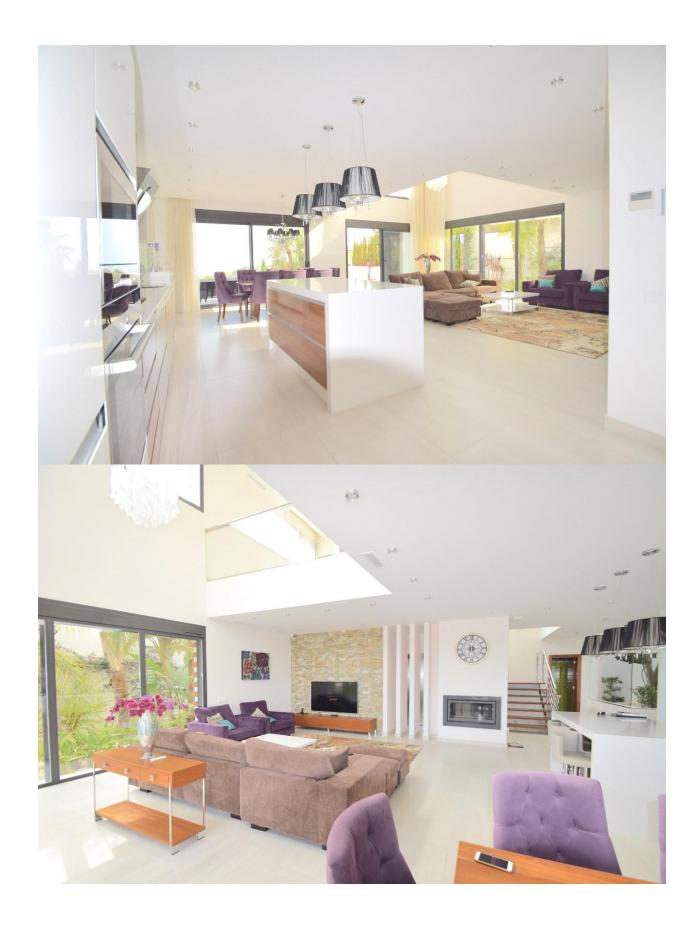

## **BESKRIVELSE**

Newly built villa with panoramic views of the sea and the mountains, located in the hills of the Altea town surrounded by tranquility and nature. The villa is located a few minutes from the Centre of Altea and the villages nearby as well as its beaches. The villa is situated on a plot of 2383 sqm with a large infinity style pool, space to enjoy the sun, summer kitchen, garage, space for parking and green spaces with trees. The villa is divided into 3 floors and consists of 606 sqm. The under level consists of a single apartment with a large living/dining room with open kitchen, sauna, bathroom and double bedroom. The main floor has a spacious and bright living/dining room of 120 sqm with comfortable sofas and TV with satellite channels and access to the terrace, fully equipped kitchen, two double bedrooms with dressing room, two bathrooms, and access to a large terrace. The top floor consists of the master bedroom with access to a large terrace with a breathtaking panoramic view, walk-in closet and large bathroom. The levels are connected by stairs and elevator, there is air conditioning, alarm and surveillance cameras, electric shutters and underfloor heating.