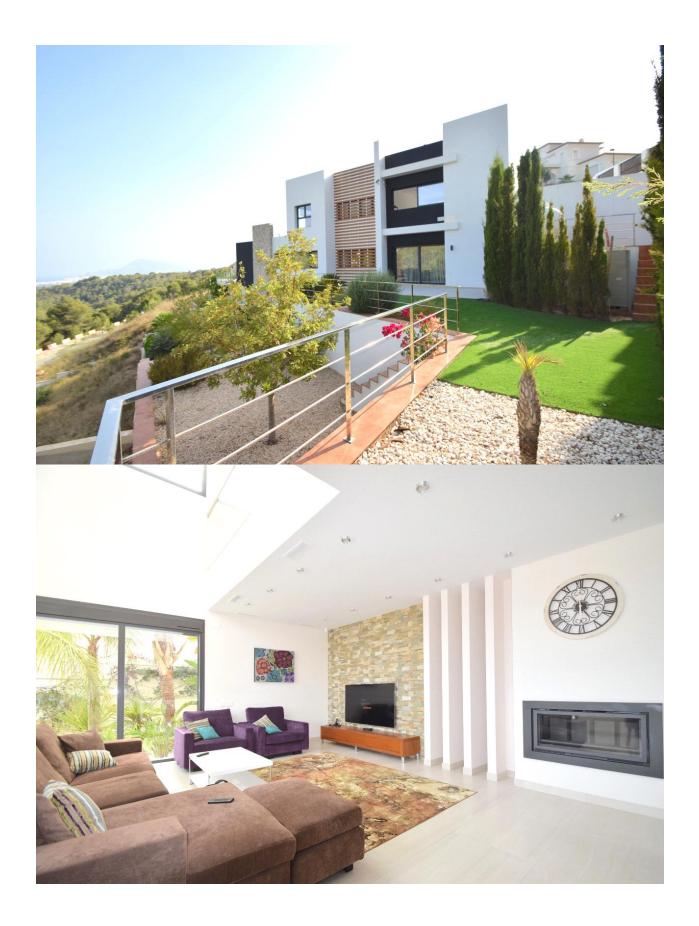

## **BESKRIVELSE**

Newly built villa with panoramic views of the sea and the mountains, located in the hills of the Altea town surrounded by tranquility and nature. The villa is located a few minutes from the Centre of Altea and the villages nearby as well as its beaches. The villa is situated on a plot of 2383 sqm with a large infinity style pool, space to enjoy the sun, summer kitchen, garage, space for parking and green spaces with trees. The villa is divided into 3 floors and consists of 606 sqm. The under level consists of a single apartment with a large living/dining room with open kitchen, sauna, bathroom and double bedroom. The main floor has a spacious and bright living/dining room of 120 sqm with comfortable sofas and TV with satellite channels and access to the terrace, fully equipped kitchen, two double bedrooms with dressing room, two bathrooms, and access to a large terrace. The top floor consists of the master bedroom with access to a large terrace with a breathtaking panoramic view, walk-in closet and large bathroom. The levels are connected by stairs and elevator, there is air conditioning, alarm and surveillance cameras, electric shutters and underfloor heating.