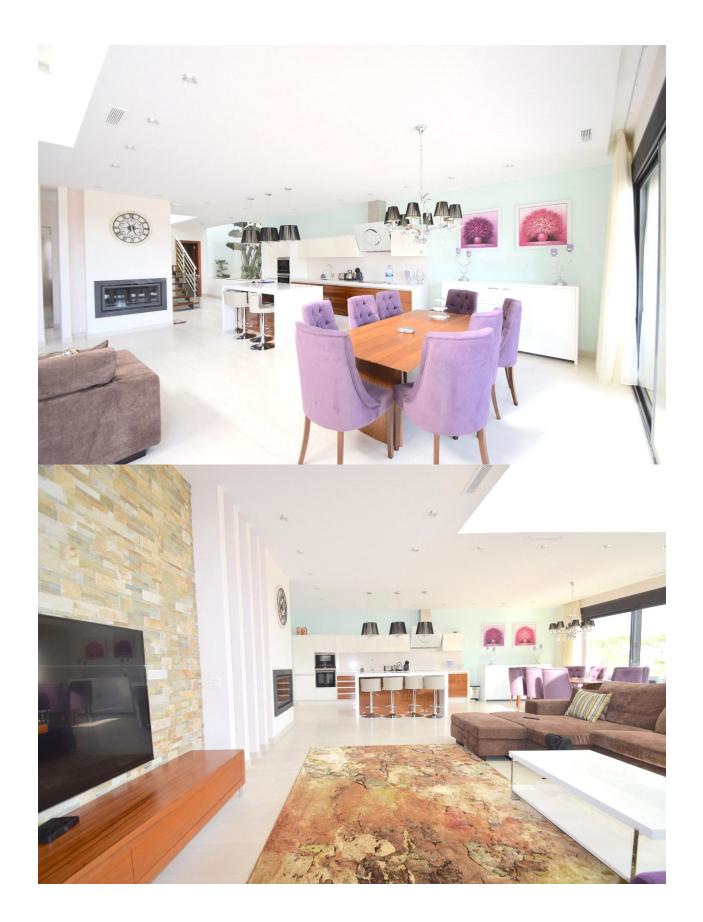

## **BESKRIVELSE**

Newly built villa with panoramic views of the sea and the mountains, located in the hills of the Altea town surrounded by tranquility and nature. The villa is located a few minutes from the Centre of Altea and the villages nearby as well as its beaches. The villa is situated on a plot of 2383 sqm with a large infinity style pool, space to enjoy the sun, summer kitchen, garage, space for parking and green spaces with trees. The villa is divided into 3 floors and consists of 606 sqm. The under level consists of a single apartment with a large living/dining room with open kitchen, sauna, bathroom and double bedroom. The main floor has a spacious and bright living/dining room of 120 sqm with comfortable sofas and TV with satellite channels and access to the terrace, fully equipped kitchen, two double bedrooms with dressing room, two bathrooms, and access to a large terrace. The top floor consists of the master bedroom with access to a large terrace with a breathtaking panoramic view, walk-in closet and large bathroom. The levels are connected by stairs and elevator, there is air conditioning, alarm and surveillance cameras, electric shutters and underfloor heating.