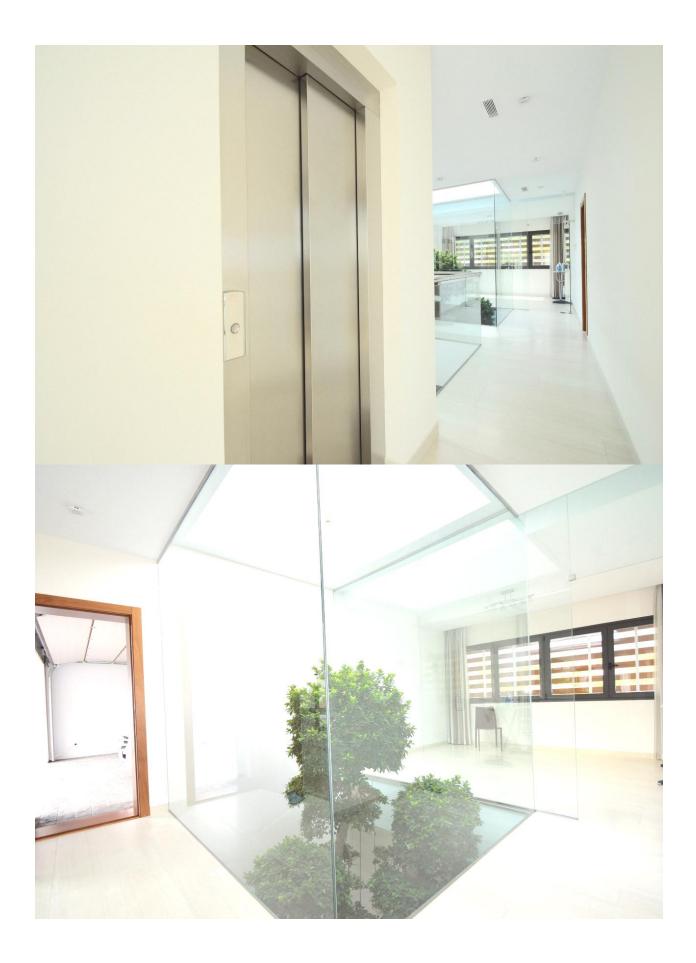

## **BESKRIVELSE**

Newly built villa with panoramic views of the sea and the mountains, located in the hills of the Altea town surrounded by tranquility and nature. The villa is located a few minutes from the Centre of Altea and the villages nearby as well as its beaches. The villa is situated on a plot of 2383 sqm with a large infinity style pool, space to enjoy the sun, summer kitchen, garage, space for parking and green spaces with trees. The villa is divided into 3 floors and consists of 606 sqm. The under level consists of a single apartment with a large living/dining room with open kitchen, sauna, bathroom and double bedroom. The main floor has a spacious and bright living/dining room of 120 sqm with comfortable sofas and TV with satellite channels and access to the terrace, fully equipped kitchen, two double bedrooms with dressing room, two bathrooms, and access to a large terrace. The top floor consists of the master bedroom with access to a large terrace with a breathtaking panoramic view, walk-in closet and large bathroom. The levels are connected by stairs and elevator, there is air conditioning, alarm and surveillance cameras, electric shutters and underfloor heating.