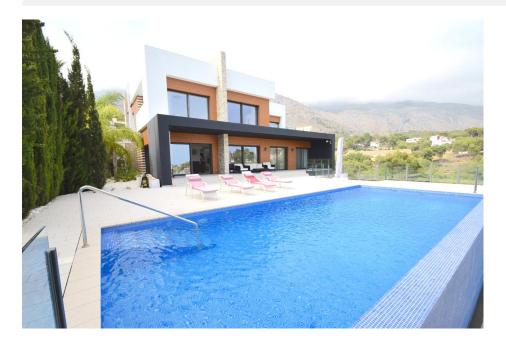

## **BESKRIVELSE**

Newly built villa with panoramic views of the sea and the mountains, located in the hills of the Altea town surrounded by tranquility and nature. The villa is located a few minutes from the Centre of Altea and the villages nearby as well as its beaches. The villa is situated on a plot of 2383 sqm with a large infinity style pool, space to enjoy the sun, summer kitchen, garage, space for parking and green spaces with trees. The villa is divided into 3 floors and consists of 606 sqm. The under level consists of a single apartment with a large living/dining room with open kitchen, sauna, bathroom and double bedroom. The main floor has a spacious and bright living/dining room of 120 sqm with comfortable sofas and TV with satellite channels and access to the terrace, fully equipped kitchen, two double bedrooms with dressing room, two bathrooms, and access to a large terrace. The top floor consists of the master bedroom with access to a large terrace with a breathtaking panoramic view, walk-in closet and large bathroom. The levels are connected by stairs and elevator, there is air conditioning, alarm and surveillance cameras, electric shutters and underfloor heating.