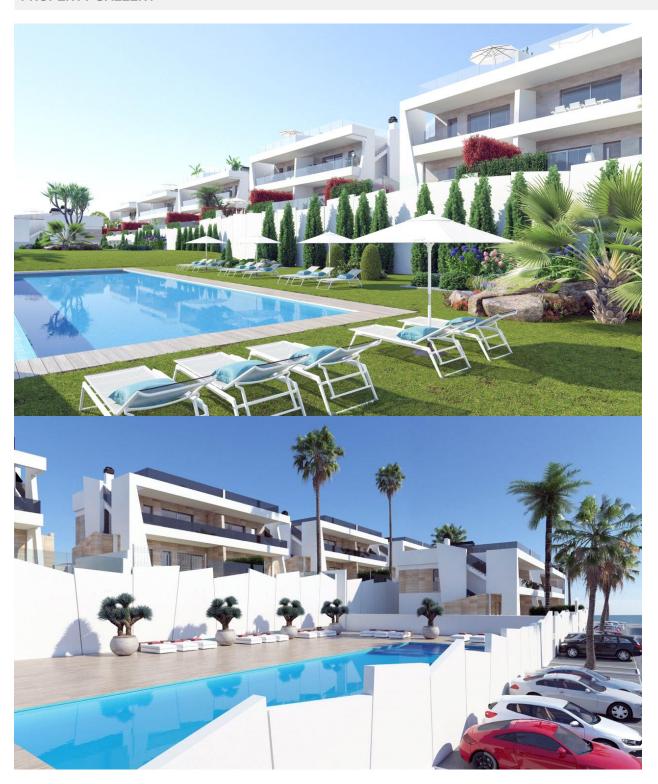

## **BESKRIVELSE**

Residencial Campana Bay is a private residential consisting of 44 luxury apartments located in the Finestrat area. The houses are grouped in groups of four, two of them on the ground floor with private garden and another two on the first floor with a wonderful and large solarium. All apartments have a private parking space. The urbanization has a communal pool and communal gardens area. The apartments are distributed in living room with open kitchen, two bedrooms and two bathrooms. Prices from € 172,000