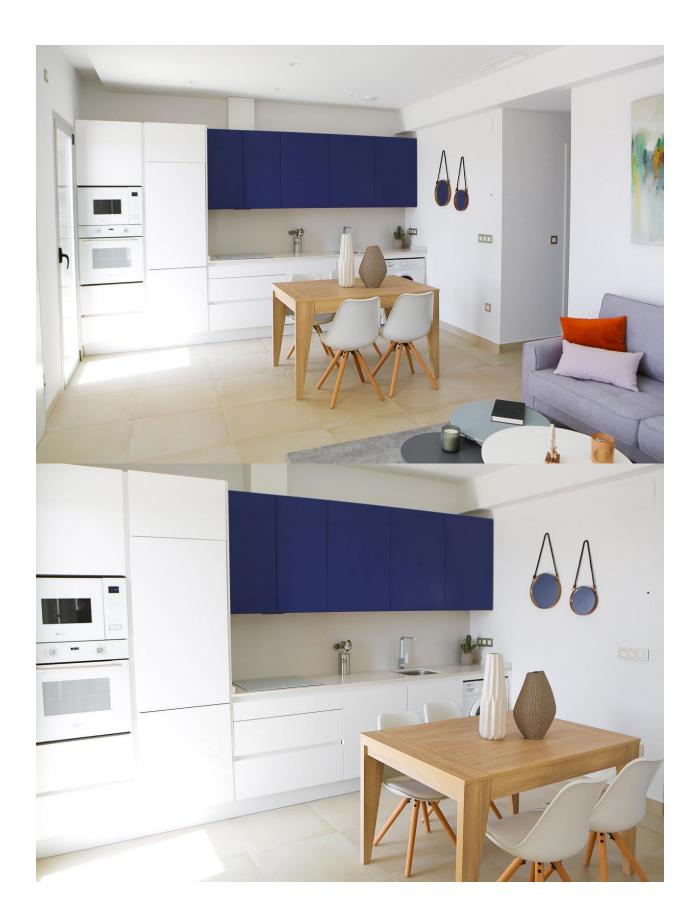

## **BESKRIVELSE**

Residencial Campana Bay is a private residential consisting of 44 luxury apartments located in the Finestrat area. The houses are grouped in groups of four, two of them on the ground floor with private garden and another two on the first floor with a wonderful and large solarium. All apartments have a private parking space. The urbanization has a communal pool and communal gardens area. The apartments are distributed in living room with open kitchen, two bedrooms and two bathrooms. Prices from € 172,000