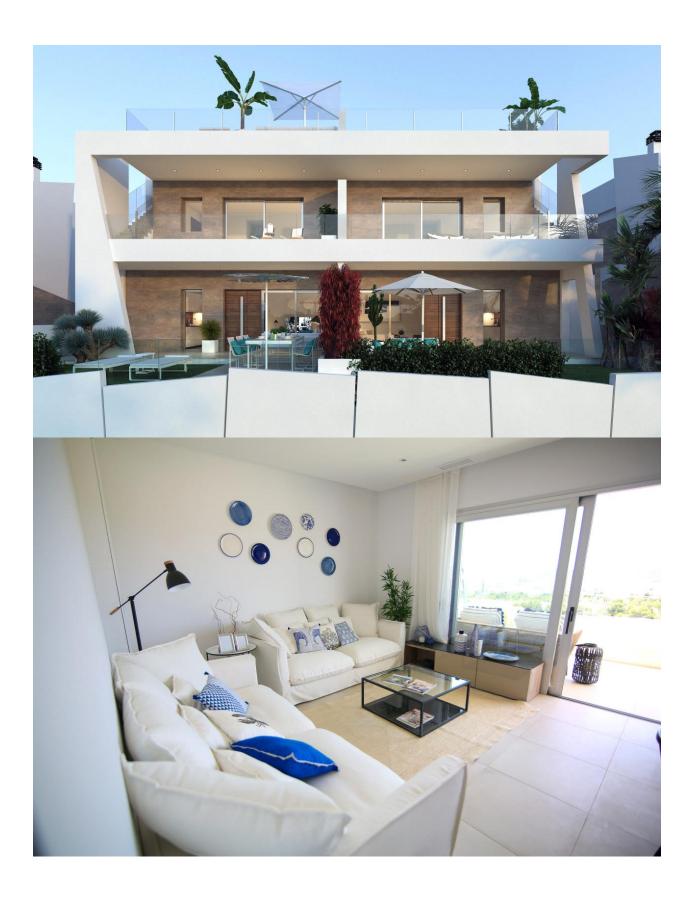

## **BESKRIVELSE**

Residencial Campana Bay is a private residential consisting of 44 luxury apartments located in the Finestrat area. The houses are grouped in groups of four, two of them on the ground floor with private garden and another two on the first floor with a wonderful and large solarium. All apartments have a private parking space. The urbanization has a communal pool and communal gardens area. The apartments are distributed in living room with open kitchen, two bedrooms and two bathrooms. Prices from € 172,000