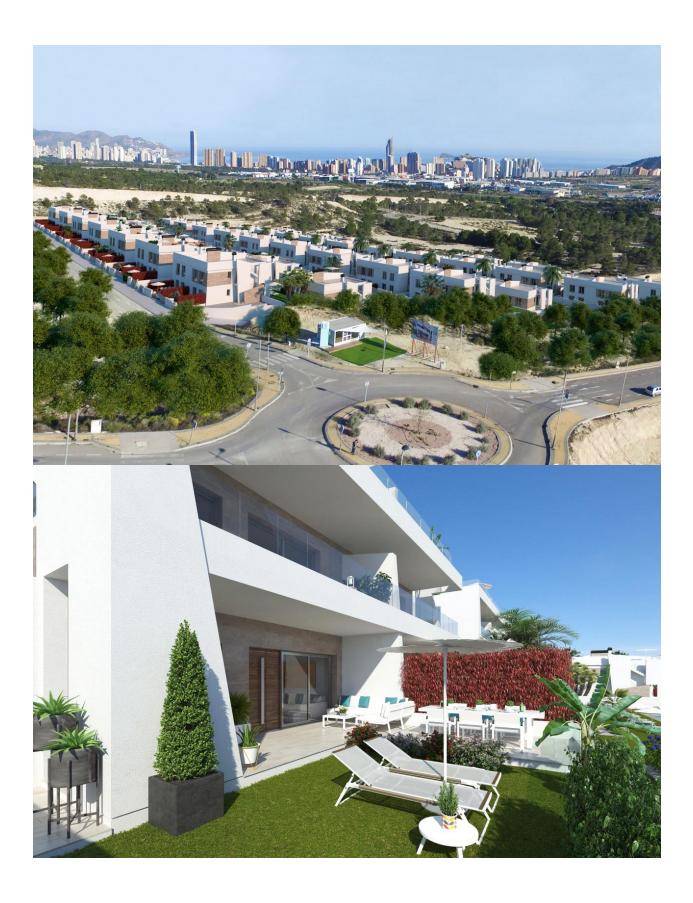

## **BESKRIVELSE**

Residencial Campana Bay is a private residential consisting of 44 luxury apartments located in the Finestrat area. The houses are grouped in groups of four, two of them on the ground floor with private garden and another two on the first floor with a wonderful and large solarium. All apartments have a private parking space. The urbanization has a communal pool and communal gardens area. The apartments are distributed in living room with open kitchen, two bedrooms and two bathrooms. Prices from € 172,000