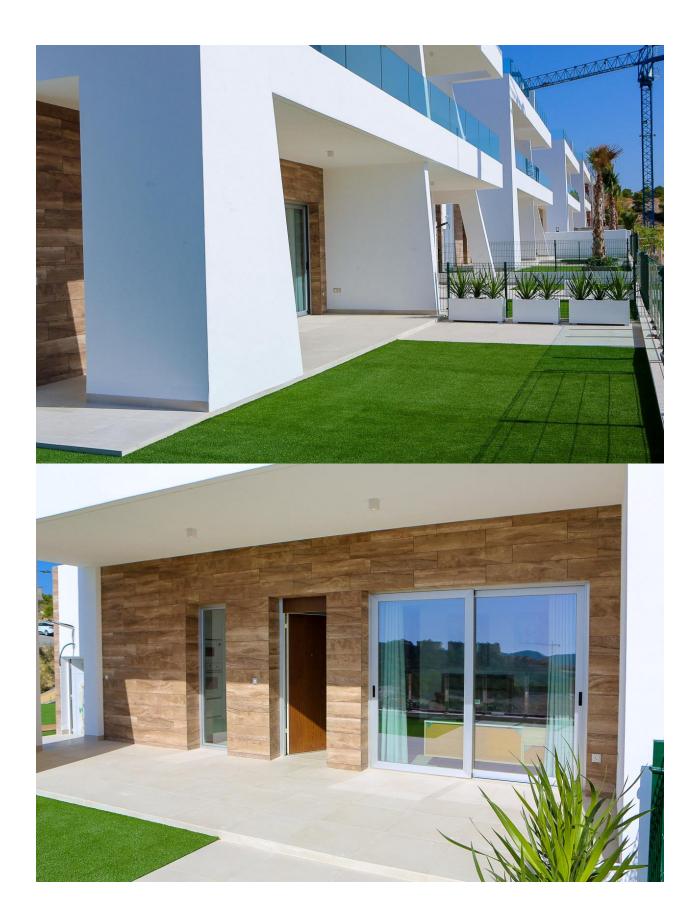

## **BESKRIVELSE**

Residencial Campana Bay is a private residential consisting of 44 luxury apartments located in the Finestrat area. The houses are grouped in groups of four, two of them on the ground floor with private garden and another two on the first floor with a wonderful and large solarium. All apartments have a private parking space. The urbanization has a communal pool and communal gardens area. The apartments are distributed in living room with open kitchen, two bedrooms and two bathrooms. Prices from € 172,000