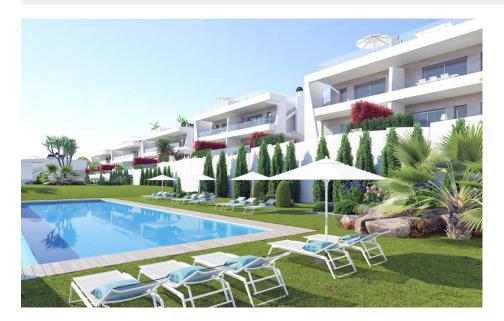

## **BESKRIVELSE**

Residencial Campana Bay is a private residential consisting of 44 luxury apartments located in the Finestrat area. The houses are grouped in groups of four, two of them on the ground floor with private garden and another two on the first floor with a wonderful and large solarium. All apartments have a private parking space. The urbanization has a communal pool and communal gardens area. The apartments are distributed in living room with open kitchen, two bedrooms and two bathrooms. Prices from € 172,000