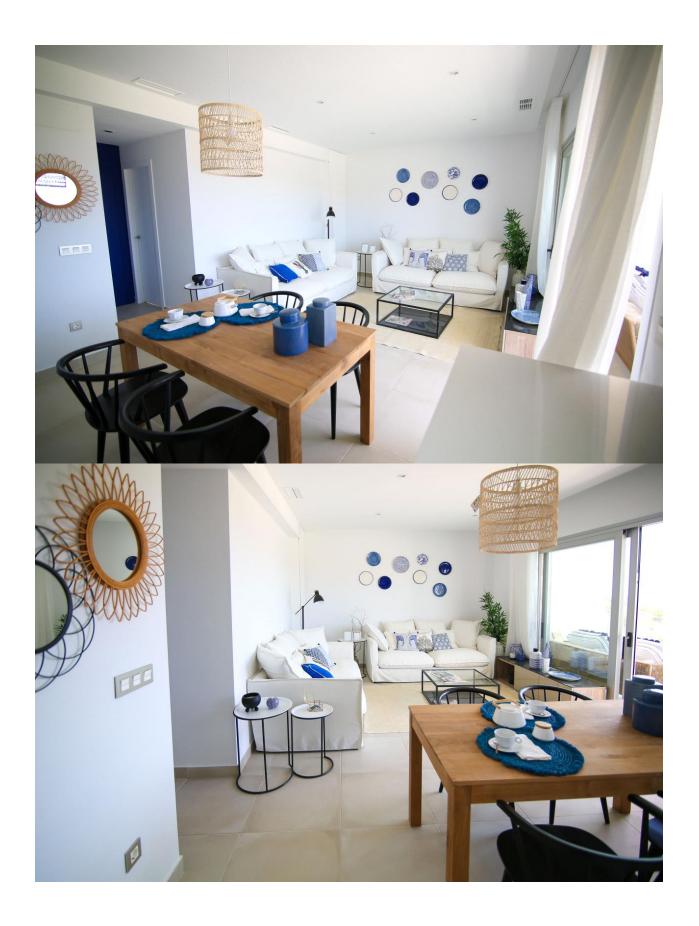

## **BESKRIVELSE**

Residencial Campana Bay is a private residential consisting of 44 luxury apartments located in the Finestrat area. The houses are grouped in groups of four, two of them on the ground floor with private garden and another two on the first floor with a wonderful and large solarium. All apartments have a private parking space. The urbanization has a communal pool and communal gardens area. The apartments are distributed in living room with open kitchen, two bedrooms and two bathrooms. Prices from € 172,000