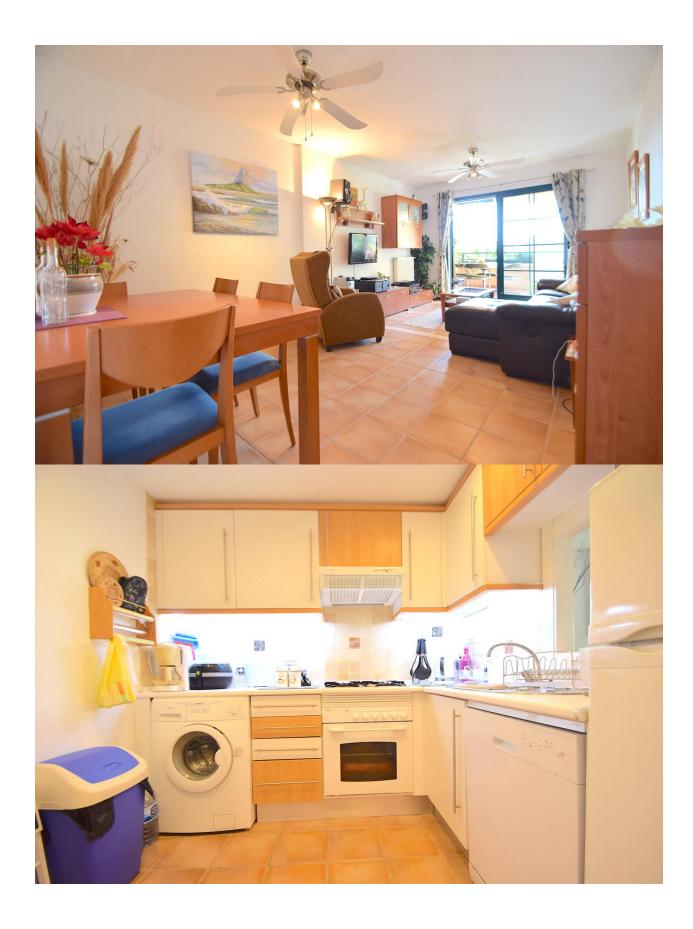

## **BESKRIVELSE**

Magnificent apartment with large glazed terrace with an enclosure without metal profiles, from the terrace you can enjoy wonderful panoramic views. The apartment is located in a fantastic urbanization with spectacular community areas, as it has two swimming pools with large terrace areas and paddle tennis court, it is only 5 minutes from the beach. The apartment is distributed in two bedrooms and two bathrooms, large living room with access to the terrace and kitchen with gallery. Optional closed garage with automatic door.