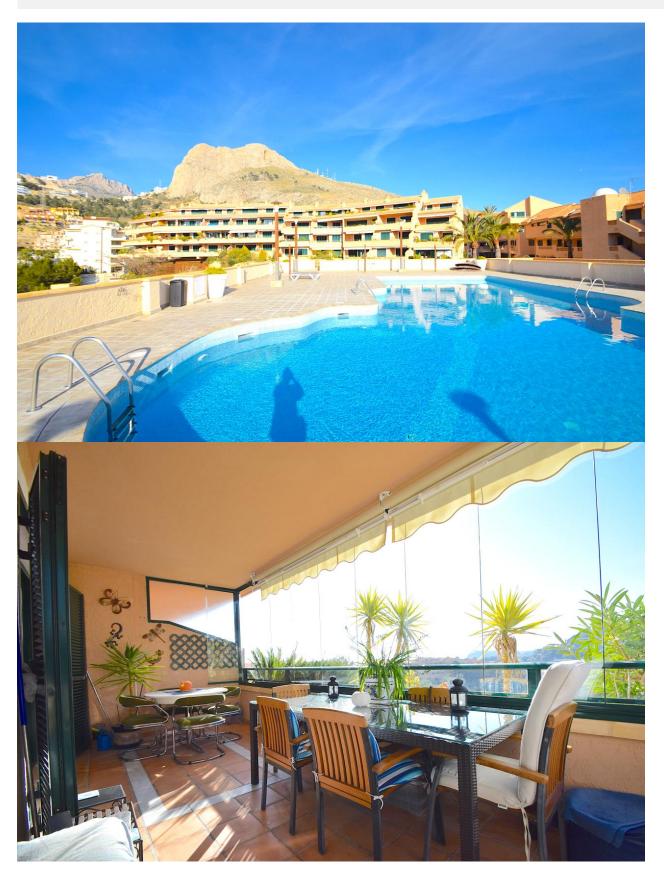

## **BESKRIVELSE**

Magnificent apartment with large glazed terrace with an enclosure without metal profiles, from the terrace you can enjoy wonderful panoramic views. The apartment is located in a fantastic urbanization with spectacular community areas, as it has two swimming pools with large terrace areas and paddle tennis court, it is only 5 minutes from the beach. The apartment is distributed in two bedrooms and two bathrooms, large living room with access to the terrace and kitchen with gallery. Optional closed garage with automatic door.