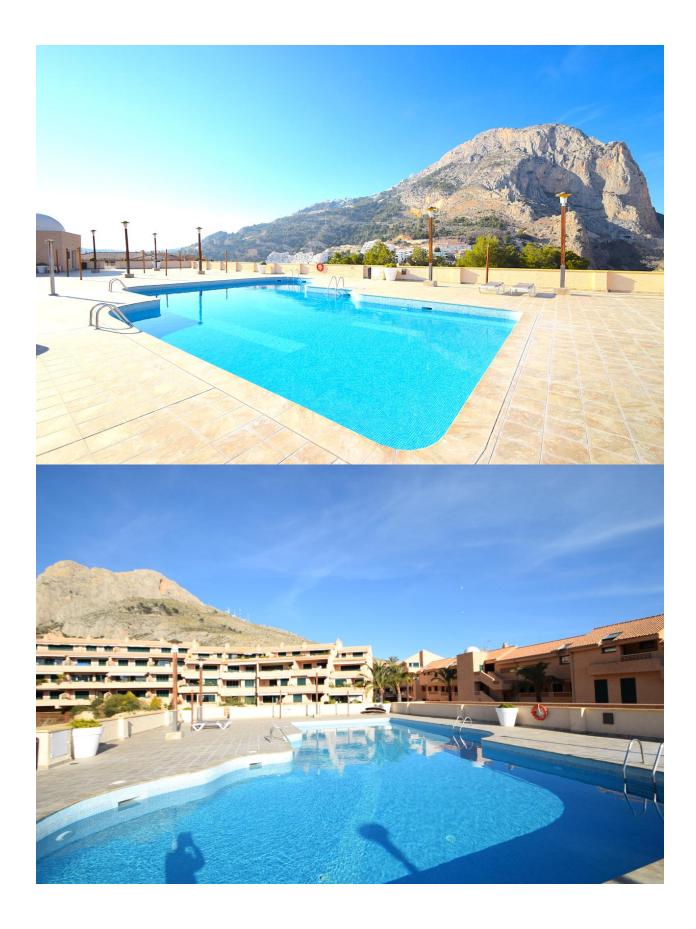

## **BESKRIVELSE**

Magnificent apartment with large glazed terrace with an enclosure without metal profiles, from the terrace you can enjoy wonderful panoramic views. The apartment is located in a fantastic urbanization with spectacular community areas, as it has two swimming pools with large terrace areas and paddle tennis court, it is only 5 minutes from the beach. The apartment is distributed in two bedrooms and two bathrooms, large living room with access to the terrace and kitchen with gallery. Optional closed garage with automatic door.