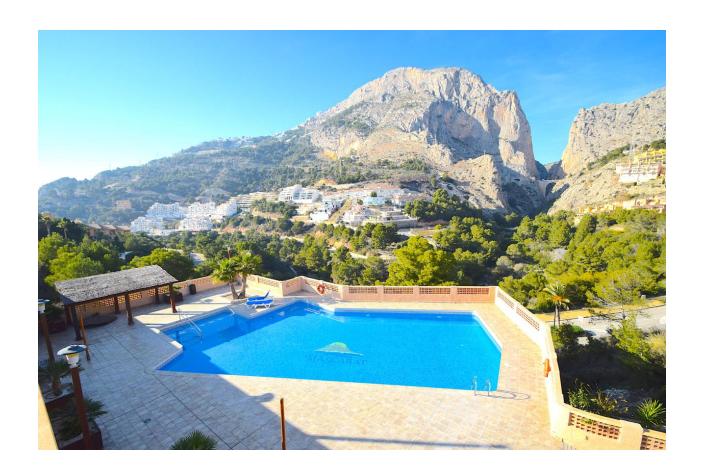

## **BESKRIVELSE**

Magnificent apartment with large glazed terrace with an enclosure without metal profiles, from the terrace you can enjoy wonderful panoramic views. The apartment is located in a fantastic urbanization with spectacular community areas, as it has two swimming pools with large terrace areas and paddle tennis court, it is only 5 minutes from the beach. The apartment is distributed in two bedrooms and two bathrooms, large living room with access to the terrace and kitchen with gallery. Optional closed garage with automatic door.