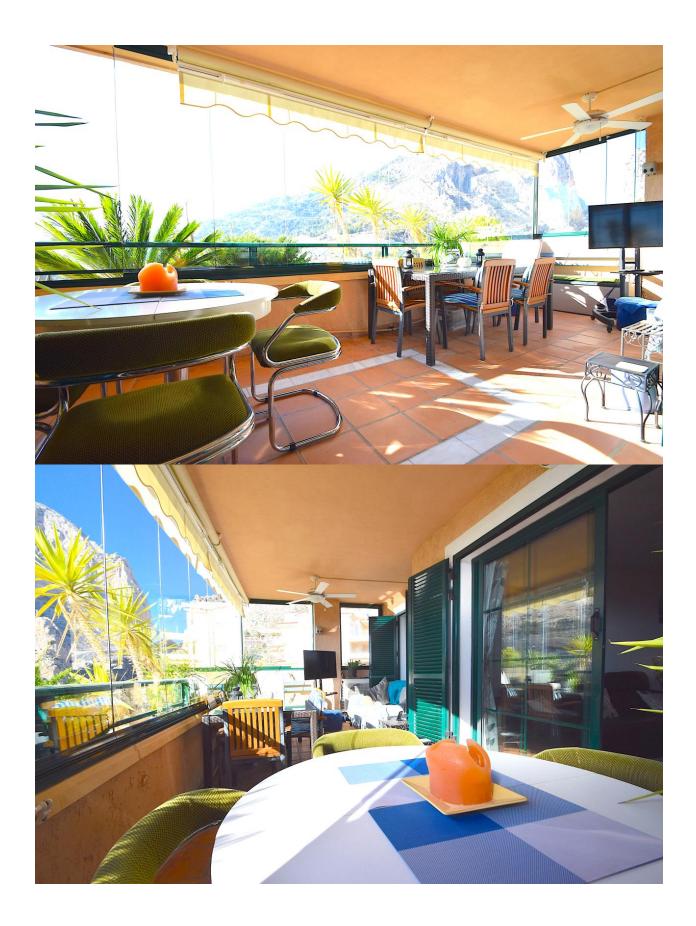

## **BESKRIVELSE**

Magnificent apartment with large glazed terrace with an enclosure without metal profiles, from the terrace you can enjoy wonderful panoramic views. The apartment is located in a fantastic urbanization with spectacular community areas, as it has two swimming pools with large terrace areas and paddle tennis court, it is only 5 minutes from the beach. The apartment is distributed in two bedrooms and two bathrooms, large living room with access to the terrace and kitchen with gallery. Optional closed garage with automatic door.