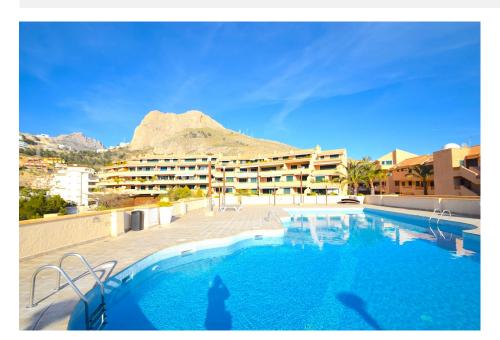

## **BESKRIVELSE**

Magnificent apartment with large glazed terrace with an enclosure without metal profiles, from the terrace you can enjoy wonderful panoramic views. The apartment is located in a fantastic urbanization with spectacular community areas, as it has two swimming pools with large terrace areas and paddle tennis court, it is only 5 minutes from the beach. The apartment is distributed in two bedrooms and two bathrooms, large living room with access to the terrace and kitchen with gallery. Optional closed garage with automatic door.