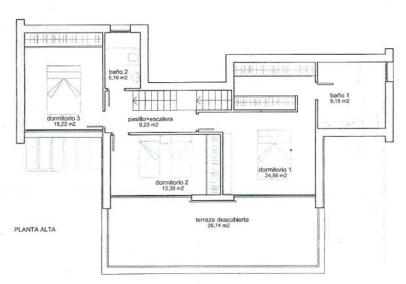

### SUPERFICIES ÚTILES

| PLANTA ALTA         |          |
|---------------------|----------|
| DORMITORIO 1        | 24,56 m2 |
| BAÑO 1              | 9.15 m2  |
| DORMITORIO 2        | 13.36 m2 |
| DORMITORIO 3        | 15.22 m2 |
| BAÑO 2              | 4.00 m2  |
| PASILLO+ESCALERA    | 9.23 m2  |
| TERRAZA DESCUBIERTA | 26.74 m2 |
|                     |          |