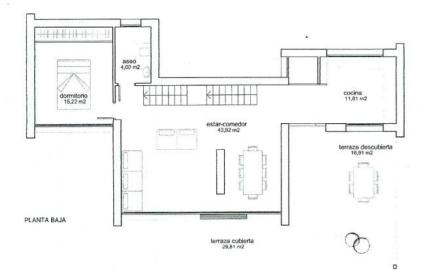

#### SUPERFICIES CONSTRUIDAS

| PLANTA BAJA      | 94.82 m2               |
|------------------|------------------------|
| TERRAZA CUBIERTA | 29,81 X 0,5 = 14.90 m2 |
| PLANTA ALTA      | 95.32 m2               |

### SUPERFICIES ÚTILES

| 43,92 m2 |
|----------|
| 11.81 m2 |
| 15.22 m2 |
| 4.00 m2  |
| 16.91 m2 |
| 29,81 m2 |
|          |