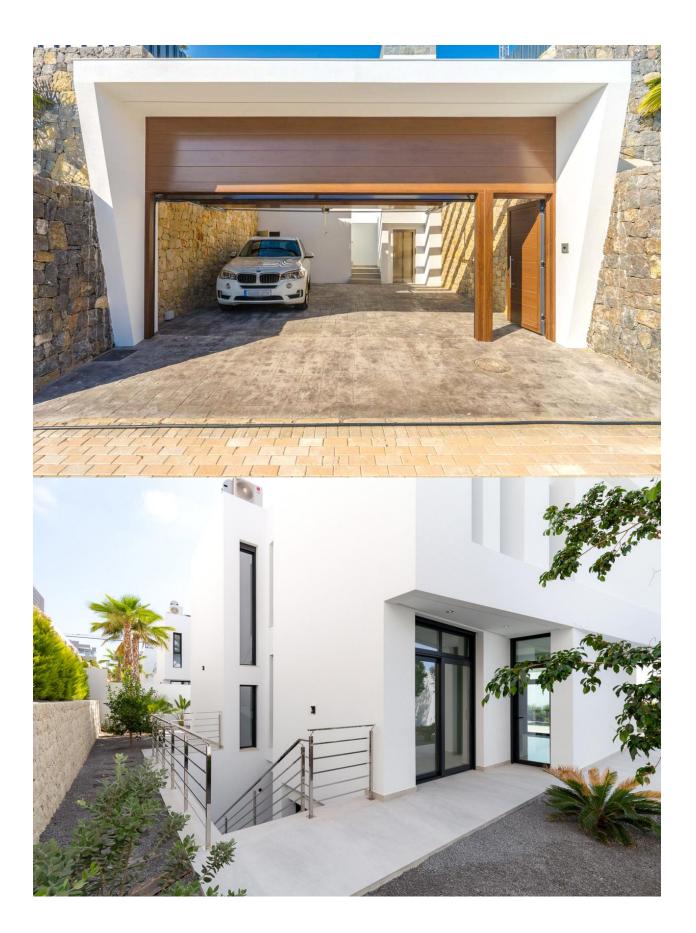

## **BESKRIVELSE**

3 exclusive High-Tech style villas with panoramic sea views in the prestigious urbanization of Sierra Cortina very close to all services. In every house, maximum attention is given to privacy: the plots are raised 7 meters from the road. For the same reason, the plot offers magnificent views of the sea and the city. The construction is based on the use of the latest technologies, natural materials, a reinforced concrete structure, a hanging fireplace lined with natural stone, the maximum sense of space due to the large windows and high ceilings (on the first floor, the height of the roof is 3.30 m and on the second floor is 3 m). In addition, for your convenience, the house has an elevator. The houses are surrounded by a beautiful garden, a 9x4 pool and a barbecue area with a covered terrace that perfectly complement the overall picture. The villas are located in the closed urbanization of Sierra Cortina elite, just 1 km from the shopping centers, 100 meters from the sports club and the elite restaurant with 1 Michelin star, next to Benidorm and only 2.5 km from the best Costa Blanca North - Poniente beach in Benidorm! . -Villa Nº3-1.180.000 €, sup.const. 525m2, parcela 780m2. -Villa N°5- 1.150.000 €, sup.const. 512m2, parcela 741m2. -Villa No7- 1.120.000 €, sup.const.