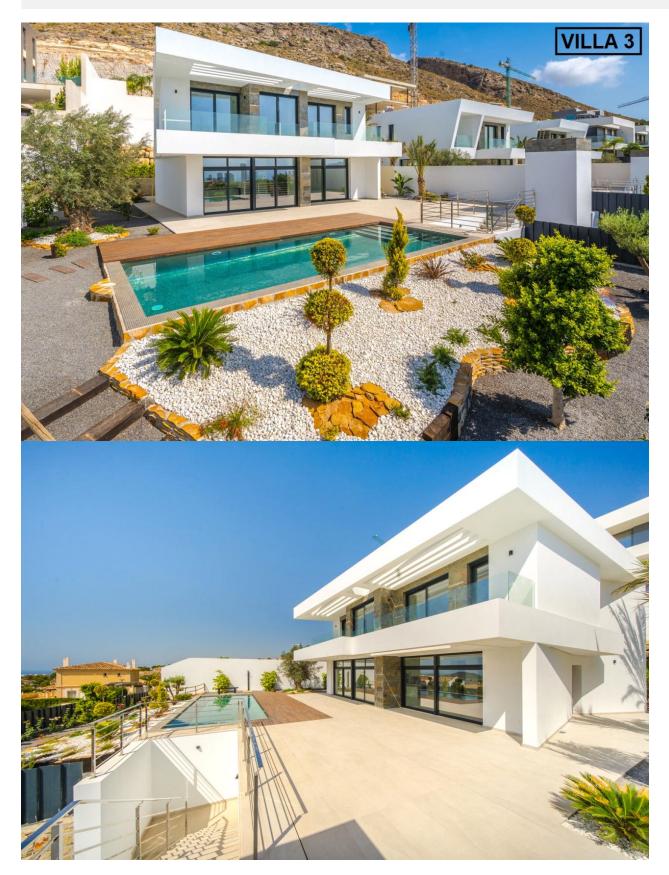

## **BESKRIVELSE**

3 exclusive High-Tech style villas with panoramic sea views in the prestigious urbanization of Sierra Cortina very close to all services. In every house, maximum attention is given to privacy: the plots are raised 7 meters from the road. For the same reason, the plot offers magnificent views of the sea and the city. The construction is based on the use of the latest technologies, natural materials, a reinforced concrete structure, a hanging fireplace lined with natural stone, the maximum sense of space due to the large windows and high ceilings (on the first floor, the height of the roof is 3.30 m and on the second floor is 3 m). In addition, for your convenience, the house has an elevator. The houses are surrounded by a beautiful garden, a 9x4 pool and a barbecue area with a covered terrace that perfectly complement the overall picture. The villas are located in the closed urbanization of Sierra Cortina elite, just 1 km from the shopping centers, 100 meters from the sports club and the elite restaurant with 1 Michelin star, next to Benidorm and only 2.5 km from the best Costa Blanca North - Poniente beach in Benidorm! . -Villa Nº3-1.180.000 €, sup.const. 525m2, parcela 780m2. -Villa N°5- 1.150.000 €, sup.const. 512m2, parcela 741m2. -Villa No7- 1.120.000 €, sup.const.