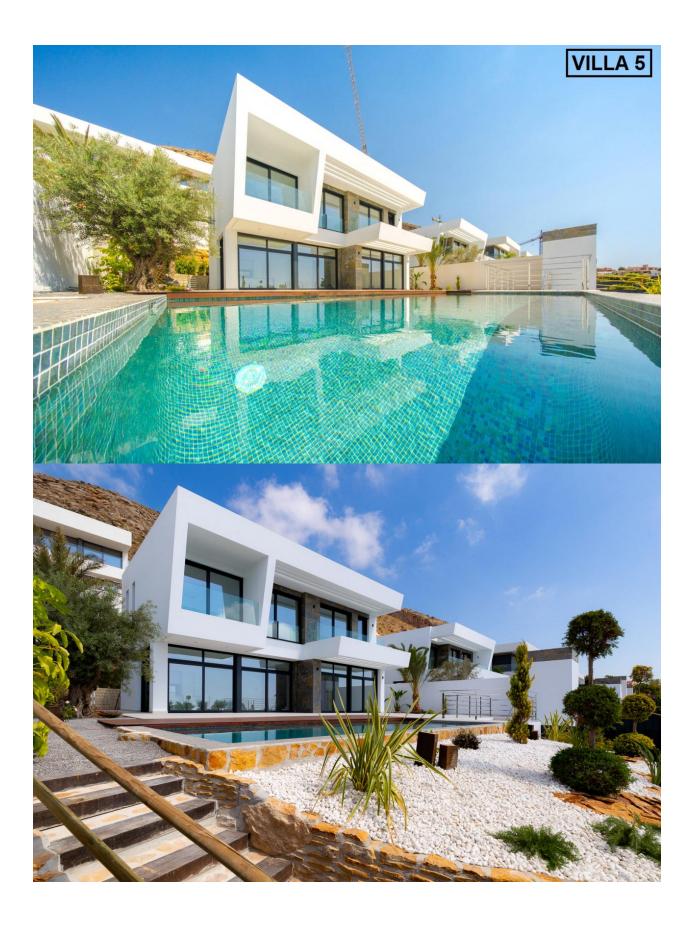

## **BESKRIVELSE**

3 exclusive High-Tech style villas with panoramic sea views in the prestigious urbanization of Sierra Cortina very close to all services. In every house, maximum attention is given to privacy: the plots are raised 7 meters from the road. For the same reason, the plot offers magnificent views of the sea and the city. The construction is based on the use of the latest technologies, natural materials, a reinforced concrete structure, a hanging fireplace lined with natural stone, the maximum sense of space due to the large windows and high ceilings (on the first floor, the height of the roof is 3.30 m and on the second floor is 3 m). In addition, for your convenience, the house has an elevator. The houses are surrounded by a beautiful garden, a 9x4 pool and a barbecue area with a covered terrace that perfectly complement the overall picture. The villas are located in the closed urbanization of Sierra Cortina elite, just 1 km from the shopping centers, 100 meters from the sports club and the elite restaurant with 1 Michelin star, next to Benidorm and only 2.5 km from the best Costa Blanca North - Poniente beach in Benidorm! . -Villa Nº3-1.180.000 €, sup.const. 525m2, parcela 780m2. -Villa N°5- 1.150.000 €, sup.const. 512m2, parcela 741m2. -Villa No7- 1.120.000 €, sup.const.