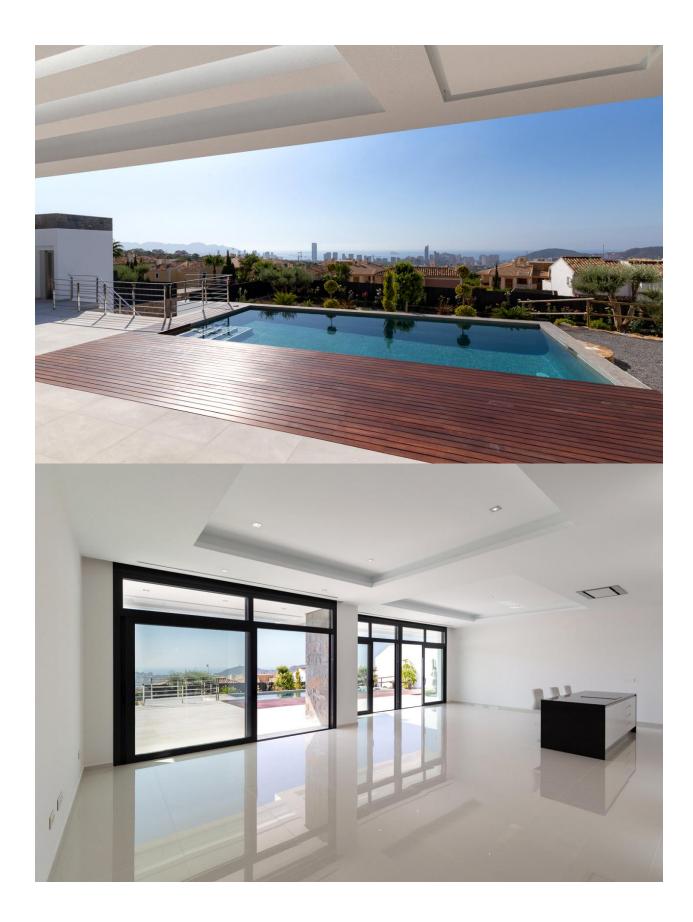

## **BESKRIVELSE**

3 exclusive High-Tech style villas with panoramic sea views in the prestigious urbanization of Sierra Cortina very close to all services. In every house, maximum attention is given to privacy: the plots are raised 7 meters from the road. For the same reason, the plot offers magnificent views of the sea and the city. The construction is based on the use of the latest technologies, natural materials, a reinforced concrete structure, a hanging fireplace lined with natural stone, the maximum sense of space due to the large windows and high ceilings (on the first floor, the height of the roof is 3.30 m and on the second floor is 3 m). In addition, for your convenience, the house has an elevator. The houses are surrounded by a beautiful garden, a 9x4 pool and a barbecue area with a covered terrace that perfectly complement the overall picture. The villas are located in the closed urbanization of Sierra Cortina elite, just 1 km from the shopping centers, 100 meters from the sports club and the elite restaurant with 1 Michelin star, next to Benidorm and only 2.5 km from the best Costa Blanca North - Poniente beach in Benidorm! . -Villa Nº3-1.180.000 €, sup.const. 525m2, parcela 780m2. -Villa N°5- 1.150.000 €, sup.const. 512m2, parcela 741m2. -Villa No7- 1.120.000 €, sup.const.