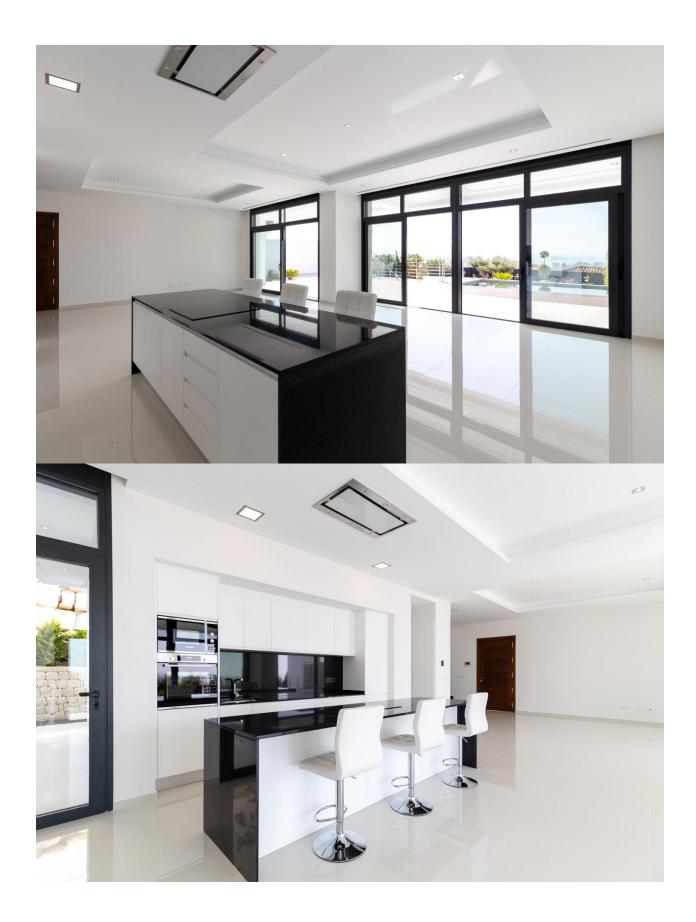

## **BESKRIVELSE**

3 exclusive High-Tech style villas with panoramic sea views in the prestigious urbanization of Sierra Cortina very close to all services. In every house, maximum attention is given to privacy: the plots are raised 7 meters from the road. For the same reason, the plot offers magnificent views of the sea and the city. The construction is based on the use of the latest technologies, natural materials, a reinforced concrete structure, a hanging fireplace lined with natural stone, the maximum sense of space due to the large windows and high ceilings (on the first floor, the height of the roof is 3.30 m and on the second floor is 3 m). In addition, for your convenience, the house has an elevator. The houses are surrounded by a beautiful garden, a 9x4 pool and a barbecue area with a covered terrace that perfectly complement the overall picture. The villas are located in the closed urbanization of Sierra Cortina elite, just 1 km from the shopping centers, 100 meters from the sports club and the elite restaurant with 1 Michelin star, next to Benidorm and only 2.5 km from the best Costa Blanca North - Poniente beach in Benidorm! . -Villa Nº3-1.180.000 €, sup.const. 525m2, parcela 780m2. -Villa N°5- 1.150.000 €, sup.const. 512m2, parcela 741m2. -Villa No7- 1.120.000 €, sup.const.