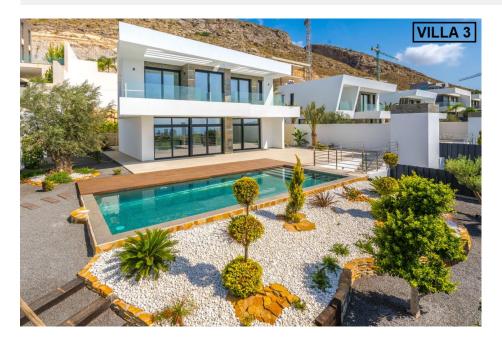

## **BESKRIVELSE**

3 exclusive High-Tech style villas with panoramic sea views in the prestigious urbanization of Sierra Cortina very close to all services. In every house, maximum attention is given to privacy: the plots are raised 7 meters from the road. For the same reason, the plot offers magnificent views of the sea and the city. The construction is based on the use of the latest technologies, natural materials, a reinforced concrete structure, a hanging fireplace lined with natural stone, the maximum sense of space due to the large windows and high ceilings (on the first floor, the height of the roof is 3.30 m and on the second floor is 3 m). In addition, for your convenience, the house has an elevator. The houses are surrounded by a beautiful garden, a 9x4 pool and a barbecue area with a covered terrace that perfectly complement the overall picture. The villas are located in the closed urbanization of Sierra Cortina elite, just 1 km from the shopping centers, 100 meters from the sports club and the elite restaurant with 1 Michelin star, next to Benidorm and only 2.5 km from the best Costa Blanca North - Poniente beach in Benidorm! . -Villa Nº3-1.180.000 €, sup.const. 525m2, parcela 780m2. -Villa N°5- 1.150.000 €, sup.const. 512m2, parcela 741m2. -Villa No7- 1.120.000 €, sup.const.