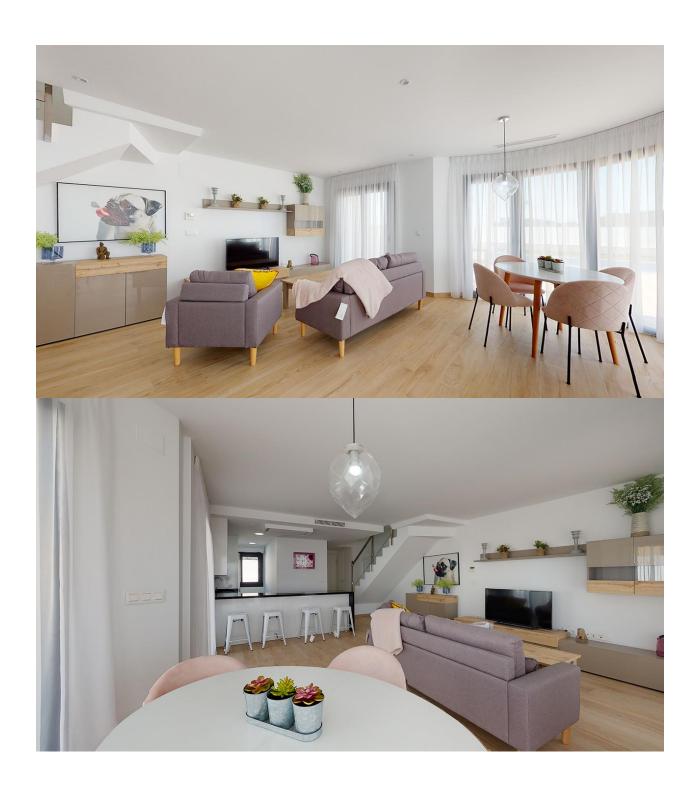

## **BESKRIVELSE**

Fantastic new Resort in Finestrat - Benidorm. It is a complex with 44 townhouses, all with garden and care to the smallest detail, find 3 different types of housing with 2 or 3 bedrooms and 2 or 3 bathrooms. Its large terraces and solariums offer panoramic views of the Mediterranean Sea. The Resort Panoramic Beach resort is built on a plot of 18.300m² of which almost 3.000m² are dedicated to relax with green areas and swimming pools. If you are looking for a modern home, full of luxuries and comforts, next to all services and in an incomparable setting thanks to its wonderful climate, Panoramic Beach resort is your best choice. Prices from 175.900 €, check availability.