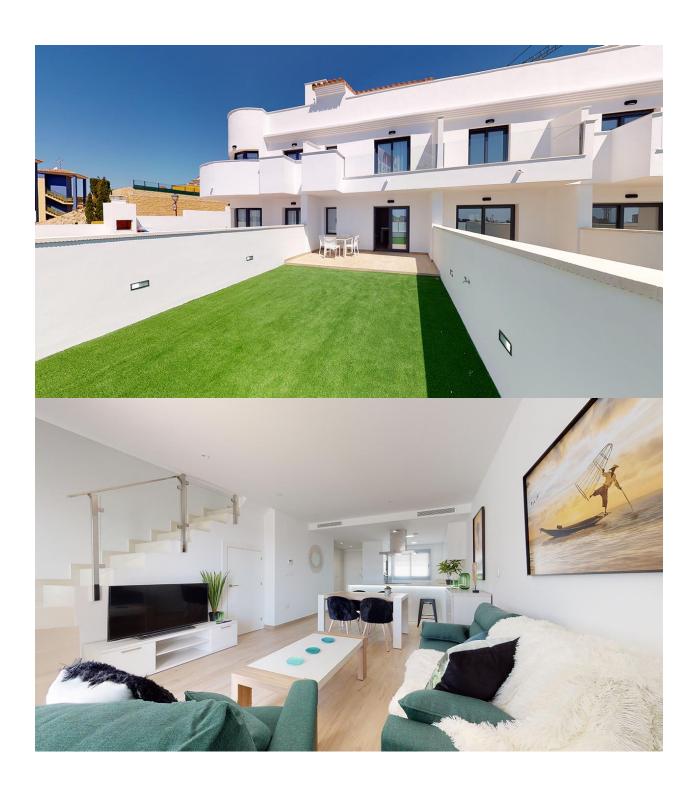

## **BESKRIVELSE**

Fantastic new Resort in Finestrat - Benidorm. It is a complex with 44 townhouses, all with garden and care to the smallest detail, find 3 different types of housing with 2 or 3 bedrooms and 2 or 3 bathrooms. Its large terraces and solariums offer panoramic views of the Mediterranean Sea. The Resort Panoramic Beach resort is built on a plot of 18.300m² of which almost 3.000m² are dedicated to relax with green areas and swimming pools. If you are looking for a modern home, full of luxuries and comforts, next to all services and in an incomparable setting thanks to its wonderful climate, Panoramic Beach resort is your best choice. Prices from 175.900 €, check availability.