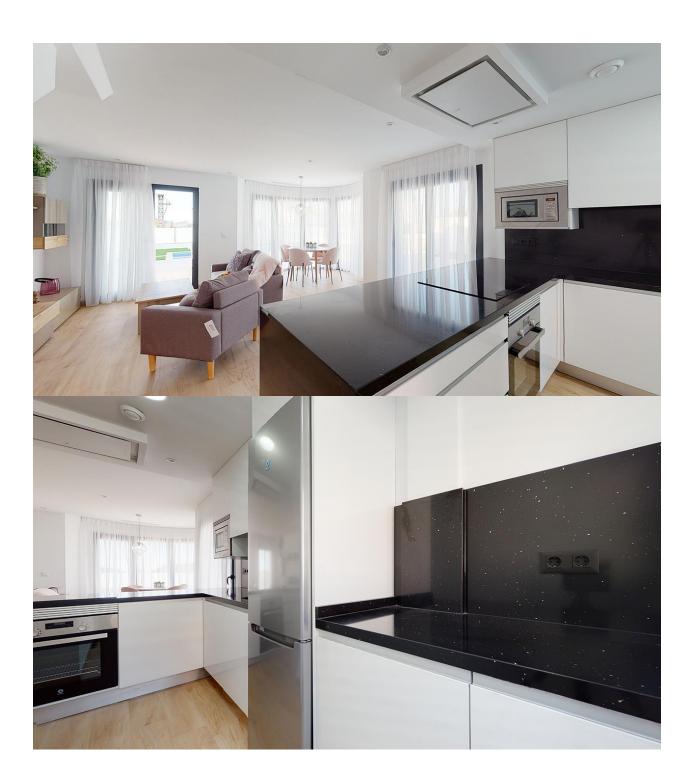

## **BESKRIVELSE**

Fantastic new Resort in Finestrat - Benidorm. It is a complex with 44 townhouses, all with garden and care to the smallest detail, find 3 different types of housing with 2 or 3 bedrooms and 2 or 3 bathrooms. Its large terraces and solariums offer panoramic views of the Mediterranean Sea. The Resort Panoramic Beach resort is built on a plot of 18.300m² of which almost 3.000m² are dedicated to relax with green areas and swimming pools. If you are looking for a modern home, full of luxuries and comforts, next to all services and in an incomparable setting thanks to its wonderful climate, Panoramic Beach resort is your best choice. Prices from 175.900 €, check availability.