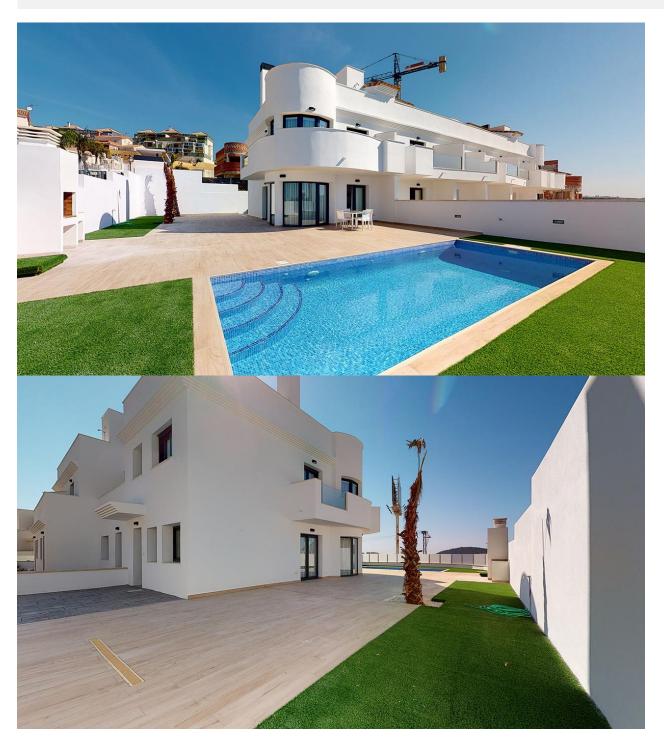

## **BESKRIVELSE**

Fantastic new Resort in Finestrat - Benidorm. It is a complex with 44 townhouses, all with garden and care to the smallest detail, find 3 different types of housing with 2 or 3 bedrooms and 2 or 3 bathrooms. Its large terraces and solariums offer panoramic views of the Mediterranean Sea. The Resort Panoramic Beach resort is built on a plot of 18.300m² of which almost 3.000m² are dedicated to relax with green areas and swimming pools. If you are looking for a modern home, full of luxuries and comforts, next to all services and in an incomparable setting thanks to its wonderful climate, Panoramic Beach resort is your best choice. Prices from 175.900 €, check availability.