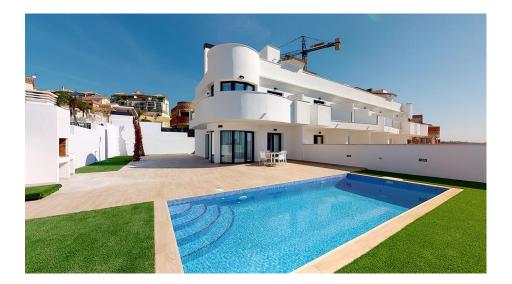

## **BESKRIVELSE**

Fantastic new Resort in Finestrat - Benidorm. It is a complex with 44 townhouses, all with garden and care to the smallest detail, find 3 different types of housing with 2 or 3 bedrooms and 2 or 3 bathrooms. Its large terraces and solariums offer panoramic views of the Mediterranean Sea. The Resort Panoramic Beach resort is built on a plot of 18.300m² of which almost 3.000m² are dedicated to relax with green areas and swimming pools. If you are looking for a modern home, full of luxuries and comforts, next to all services and in an incomparable setting thanks to its wonderful climate, Panoramic Beach resort is your best choice. Prices from 175.900 €, check availability.