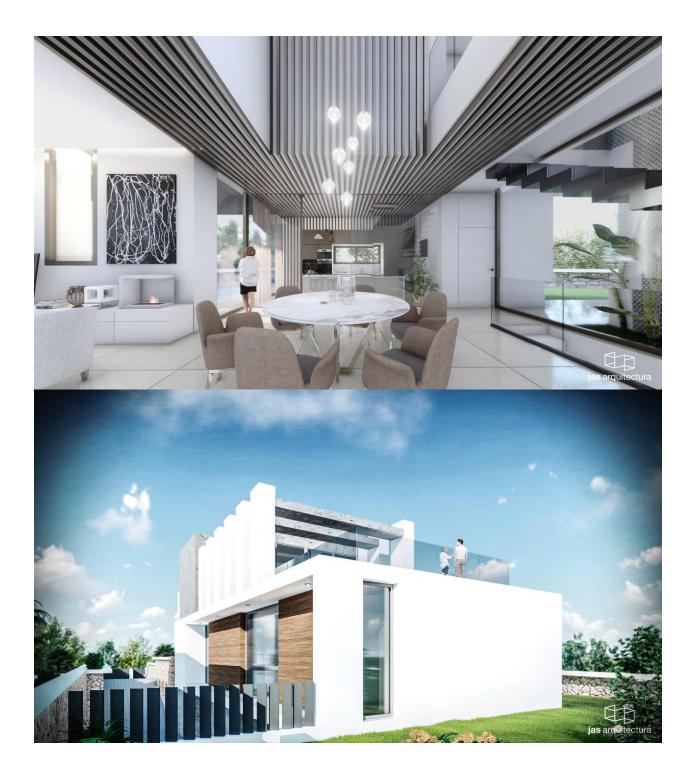

#### BESKRIVELSE

Sorolla Twins, residential located near the Coblanca urbanization of Benidorm. It is composed of 2 villas that are undoubtedly the most modern, elegant and exclusive homes in the area. Each villa is distributed on three levels having more than 500 m2 built and more than 420 m2 useful. The basement is intended for use as a garage and can accommodate four cars. On the first floor we find a spacious and spectacular living room, a modern kitchen, a toilet and 3 double bedrooms with their en suite bathrooms. On the second floor is the master bedroom with its dressing room and the en suite bathroom with hot tub and sauna. On this same floor there is also gym space, large hall with dining room and open terraces. Both villas have a spacious private garden with automatic irrigation and outdoor swimming pool, with saline electrolysis system and automatic PH regulation. The qualities of these luxury villas are very high; ventilated facades, interior floors of stoneware and top quality platform, installation of aerothermia for hot water, underfloor heating, CCTV, elevator, access door with fingerprint opening, high-end kitchen furniture, home automation, etc,...