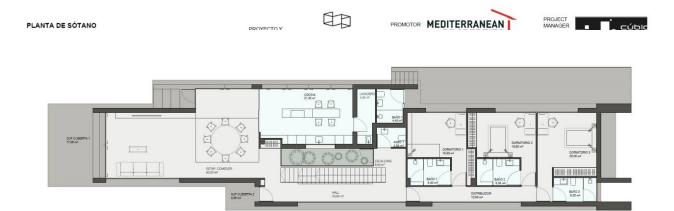

#### BESKRIVELSE

Sorolla Twins, residential located near the Coblanca urbanization of Benidorm. It is composed of 2 villas that are undoubtedly the most modern, elegant and exclusive homes in the area. Each villa is distributed on three levels having more than 500 m2 built and more than 420 m2 useful. The basement is intended for use as a garage and can accommodate four cars. On the first floor we find a spacious and spectacular living room, a modern kitchen, a toilet and 3 double bedrooms with their en suite bathrooms. On the second floor is the master bedroom with its dressing room and the en suite bathroom with hot tub and sauna. On this same floor there is also gym space, large hall with dining room and open terraces. Both villas have a spacious private garden with automatic irrigation and outdoor swimming pool, with saline electrolysis system and automatic PH regulation. The qualities of these luxury villas are very high; ventilated facades, interior floors of stoneware and top quality platform, installation of aerothermia for hot water, underfloor heating, CCTV, elevator, access door with fingerprint opening, high-end kitchen furniture, home automation, etc,...