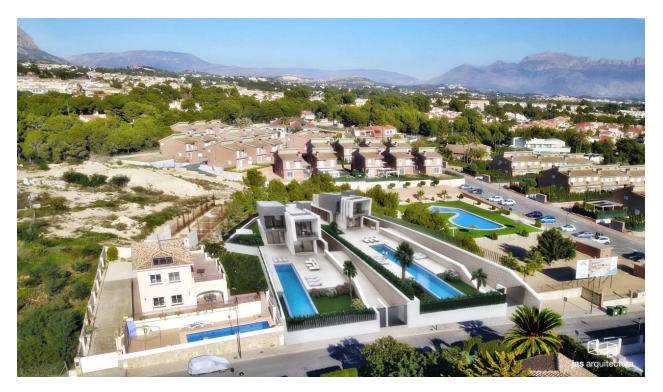

#### BESKRIVELSE

Sorolla Twins, residential located near the Coblanca urbanization of Benidorm. It is composed of 2 villas that are undoubtedly the most modern, elegant and exclusive homes in the area. Each villa is distributed on three levels having more than 500 m2 built and more than 420 m2 useful. The basement is intended for use as a garage and can accommodate four cars. On the first floor we find a spacious and spectacular living room, a modern kitchen, a toilet and 3 double bedrooms with their en suite bathrooms. On the second floor is the master bedroom with its dressing room and the en suite bathroom with hot tub and sauna. On this same floor there is also gym space, large hall with dining room and open terraces. Both villas have a spacious private garden with automatic irrigation and outdoor swimming pool, with saline electrolysis system and automatic PH regulation. The qualities of these luxury villas are very high; ventilated facades, interior floors of stoneware and top quality platform, installation of aerothermia for hot water, underfloor heating, CCTV, elevator, access door with fingerprint opening, high-end kitchen furniture, home automation, etc,...