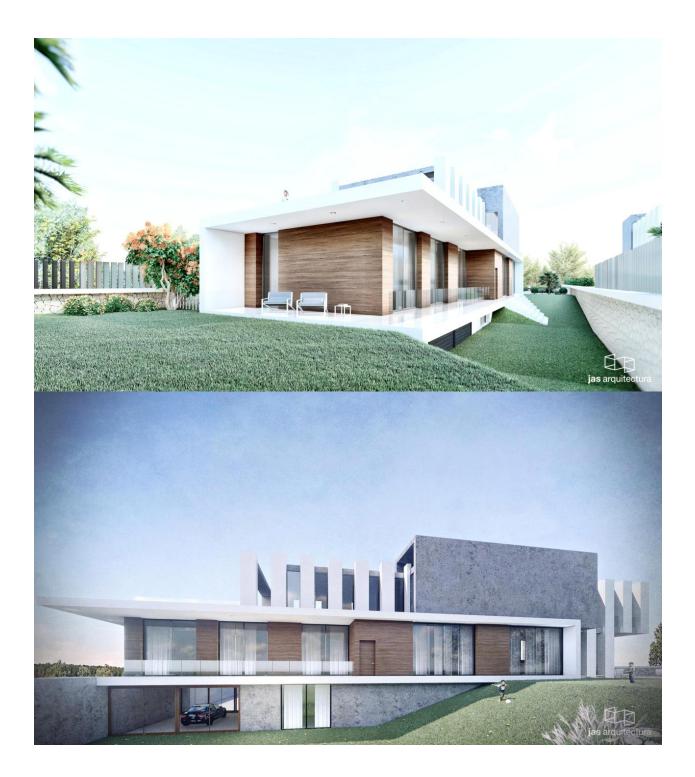

#### BESKRIVELSE

Sorolla Twins, residential located near the Coblanca urbanization of Benidorm. It is composed of 2 villas that are undoubtedly the most modern, elegant and exclusive homes in the area. Each villa is distributed on three levels having more than 500 m2 built and more than 420 m2 useful. The basement is intended for use as a garage and can accommodate four cars. On the first floor we find a spacious and spectacular living room, a modern kitchen, a toilet and 3 double bedrooms with their en suite bathrooms. On the second floor is the master bedroom with its dressing room and the en suite bathroom with hot tub and sauna. On this same floor there is also gym space, large hall with dining room and open terraces. Both villas have a spacious private garden with automatic irrigation and outdoor swimming pool, with saline electrolysis system and automatic PH regulation. The qualities of these luxury villas are very high; ventilated facades, interior floors of stoneware and top quality platform, installation of aerothermia for hot water, underfloor heating, CCTV, elevator, access door with fingerprint opening, high-end kitchen furniture, home automation, etc,...