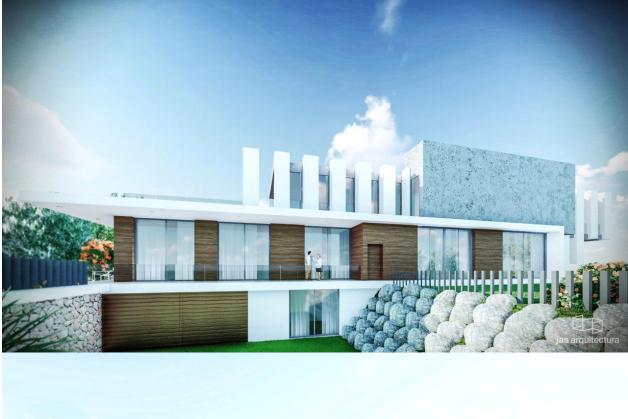

#### BESKRIVELSE

Sorolla Twins, residential located near the Coblanca urbanization of Benidorm. It is composed of 2 villas that are undoubtedly the most modern, elegant and exclusive homes in the area. Each villa is distributed on three levels having more than 500 m2 built and more than 420 m2 useful. The basement is intended for use as a garage and can accommodate four cars. On the first floor we find a spacious and spectacular living room, a modern kitchen, a toilet and 3 double bedrooms with their en suite bathrooms. On the second floor is the master bedroom with its dressing room and the en suite bathroom with hot tub and sauna. On this same floor there is also gym space, large hall with dining room and open terraces. Both villas have a spacious private garden with automatic irrigation and outdoor swimming pool, with saline electrolysis system and automatic PH regulation. The qualities of these luxury villas are very high; ventilated facades, interior floors of stoneware and top quality platform, installation of aerothermia for hot water, underfloor heating, CCTV, elevator, access door with fingerprint opening, high-end kitchen furniture, home automation, etc,...