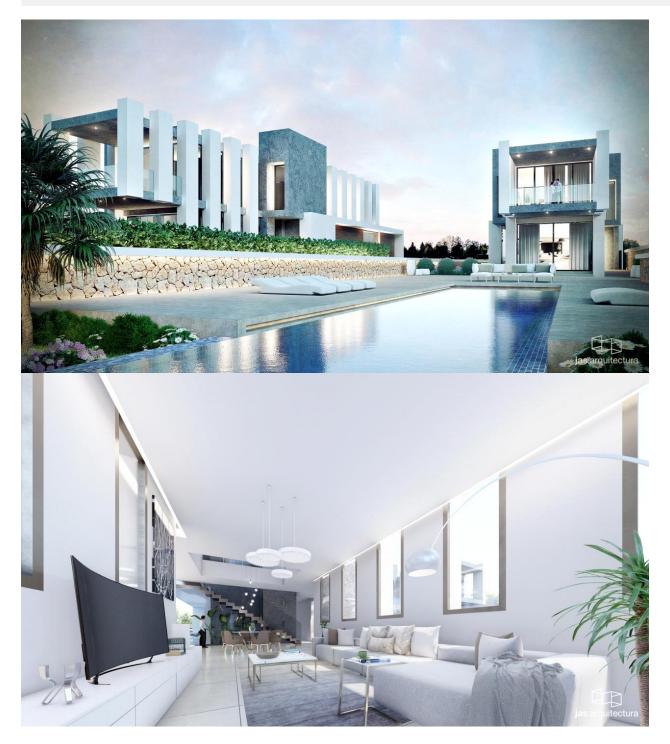

#### BESKRIVELSE

Sorolla Twins, residential located near the Coblanca urbanization of Benidorm. It is composed of 2 villas that are undoubtedly the most modern, elegant and exclusive homes in the area. Each villa is distributed on three levels having more than 500 m2 built and more than 420 m2 useful. The basement is intended for use as a garage and can accommodate four cars. On the first floor we find a spacious and spectacular living room, a modern kitchen, a toilet and 3 double bedrooms with their en suite bathrooms. On the second floor is the master bedroom with its dressing room and the en suite bathroom with hot tub and sauna. On this same floor there is also gym space, large hall with dining room and open terraces. Both villas have a spacious private garden with automatic irrigation and outdoor swimming pool, with saline electrolysis system and automatic PH regulation. The qualities of these luxury villas are very high; ventilated facades, interior floors of stoneware and top quality platform, installation of aerothermia for hot water, underfloor heating, CCTV, elevator, access door with fingerprint opening, high-end kitchen furniture, home automation, etc,...