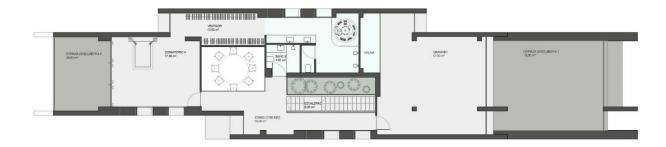

#### BESKRIVELSE

Sorolla Twins, residential located near the Coblanca urbanization of Benidorm. It is composed of 2 villas that are undoubtedly the most modern, elegant and exclusive homes in the area. Each villa is distributed on three levels having more than 500 m2 built and more than 420 m2 useful. The basement is intended for use as a garage and can accommodate four cars. On the first floor we find a spacious and spectacular living room, a modern kitchen, a toilet and 3 double bedrooms with their en suite bathrooms. On the second floor is the master bedroom with its dressing room and the en suite bathroom with hot tub and sauna. On this same floor there is also gym space, large hall with dining room and open terraces. Both villas have a spacious private garden with automatic irrigation and outdoor swimming pool, with saline electrolysis system and automatic PH regulation. The qualities of these luxury villas are very high; ventilated facades, interior floors of stoneware and top quality platform, installation of aerothermia for hot water, underfloor heating, CCTV, elevator, access door with fingerprint opening, high-end kitchen furniture, home automation, etc,...