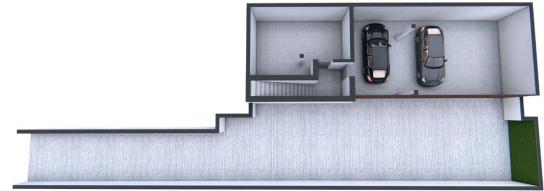

#### BESKRIVELSE

Sorolla Twins, residential located near the Coblanca urbanization of Benidorm. It is composed of 2 villas that are undoubtedly the most modern, elegant and exclusive homes in the area. Each villa is distributed on three levels having more than 500 m2 built and more than 420 m2 useful. The basement is intended for use as a garage and can accommodate four cars. On the first floor we find a spacious and spectacular living room, a modern kitchen, a toilet and 3 double bedrooms with their en suite bathrooms. On the second floor is the master bedroom with its dressing room and the en suite bathroom with hot tub and sauna. On this same floor there is also gym space, large hall with dining room and open terraces. Both villas have a spacious private garden with automatic irrigation and outdoor swimming pool, with saline electrolysis system and automatic PH regulation. The qualities of these luxury villas are very high; ventilated facades, interior floors of stoneware and top quality platform, installation of aerothermia for hot water, underfloor heating, CCTV, elevator, access door with fingerprint opening, high-end kitchen furniture, home automation, etc,...