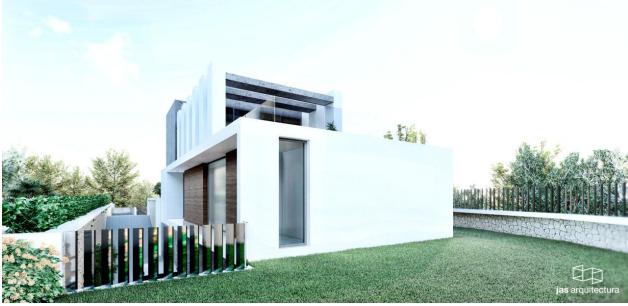

#### BESKRIVELSE

Sorolla Twins, residential located near the Coblanca urbanization of Benidorm. It is composed of 2 villas that are undoubtedly the most modern, elegant and exclusive homes in the area. Each villa is distributed on three levels having more than 500 m2 built and more than 420 m2 useful. The basement is intended for use as a garage and can accommodate four cars. On the first floor we find a spacious and spectacular living room, a modern kitchen, a toilet and 3 double bedrooms with their en suite bathrooms. On the second floor is the master bedroom with its dressing room and the en suite bathroom with hot tub and sauna. On this same floor there is also gym space, large hall with dining room and open terraces. Both villas have a spacious private garden with automatic irrigation and outdoor swimming pool, with saline electrolysis system and automatic PH regulation. The qualities of these luxury villas are very high; ventilated facades, interior floors of stoneware and top quality platform, installation of aerothermia for hot water, underfloor heating, CCTV, elevator, access door with fingerprint opening, high-end kitchen furniture, home automation, etc,...