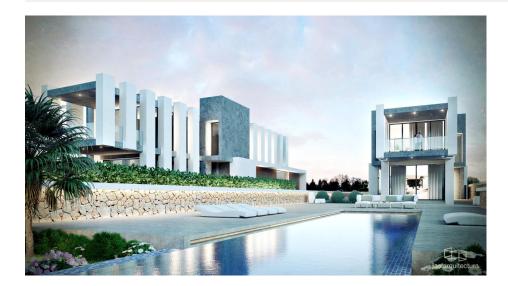

#### BESKRIVELSE

Sorolla Twins, residential located near the Coblanca urbanization of Benidorm. It is composed of 2 villas that are undoubtedly the most modern, elegant and exclusive homes in the area. Each villa is distributed on three levels having more than 500 m2 built and more than 420 m2 useful. The basement is intended for use as a garage and can accommodate four cars. On the first floor we find a spacious and spectacular living room, a modern kitchen, a toilet and 3 double bedrooms with their en suite bathrooms. On the second floor is the master bedroom with its dressing room and the en suite bathroom with hot tub and sauna. On this same floor there is also gym space, large hall with dining room and open terraces. Both villas have a spacious private garden with automatic irrigation and outdoor swimming pool, with saline electrolysis system and automatic PH regulation. The qualities of these luxury villas are very high; ventilated facades, interior floors of stoneware and top quality platform, installation of aerothermia for hot water, underfloor heating, CCTV, elevator, access door with fingerprint opening, high-end kitchen furniture, home automation, etc,...