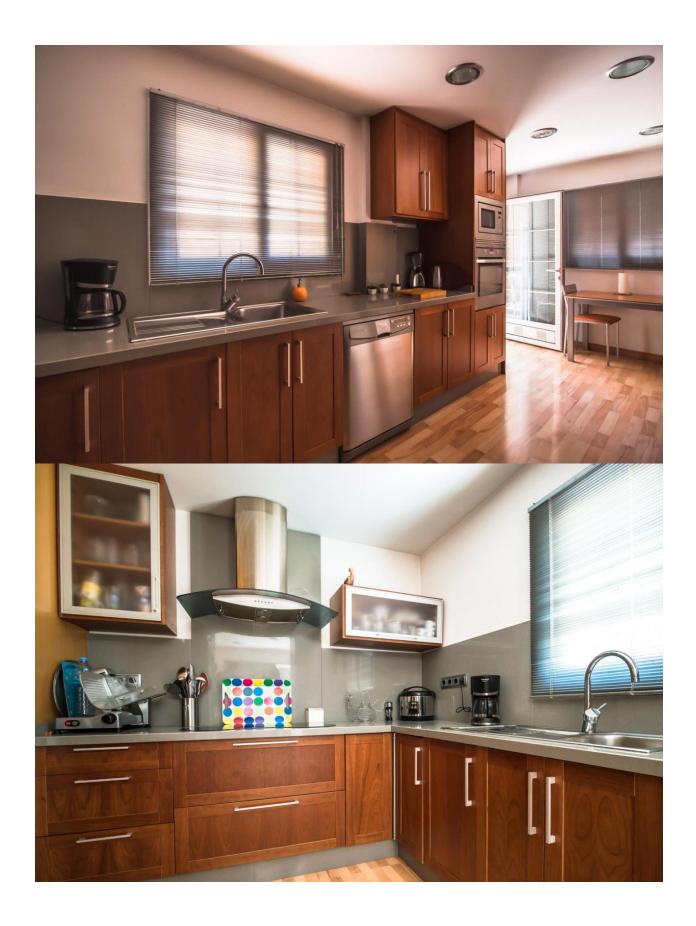

## **BESKRIVELSE**

Spacious townhouse with panoramic sea views located in the very quiet area of Nucia. It is distributed over 3 floors. On the main floor we find a living room, kitchen and a toilet, with access to the garden, with the BBQ. The upper floor is divided into three bedrooms and two bathrooms (one of them en suite). The ground floor has a large two car garage and plenty of storage space. The house is equipped with A / C, central heating by radiators. The urbanization has a communal pool.