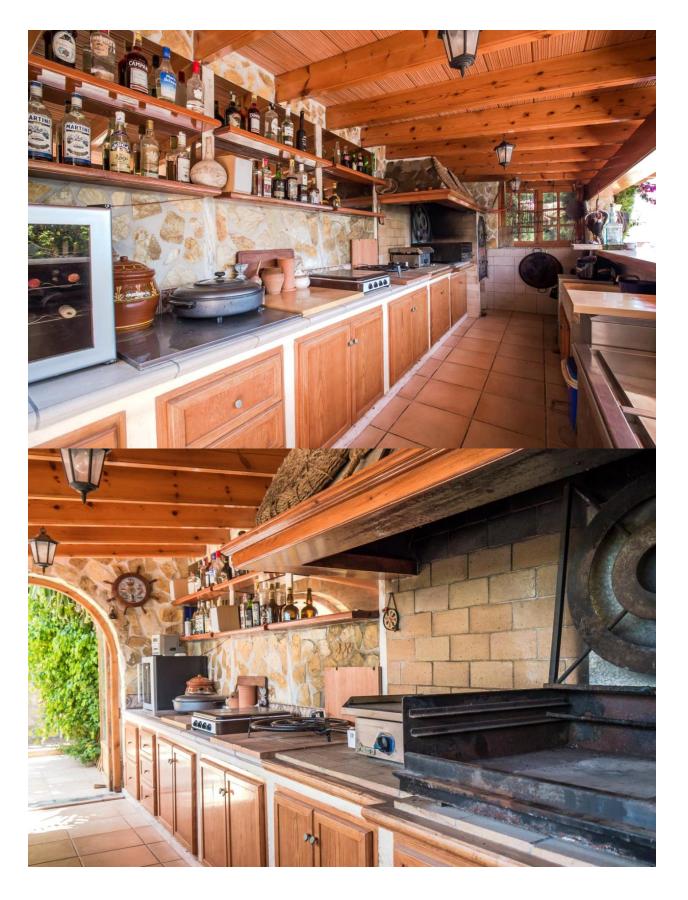

## **BESKRIVELSE**

Spacious townhouse with panoramic sea views located in the very quiet area of Nucia. It is distributed over 3 floors. On the main floor we find a living room, kitchen and a toilet, with access to the garden, with the BBQ. The upper floor is divided into three bedrooms and two bathrooms (one of them en suite). The ground floor has a large two car garage and plenty of storage space. The house is equipped with A / C, central heating by radiators. The urbanization has a communal pool.