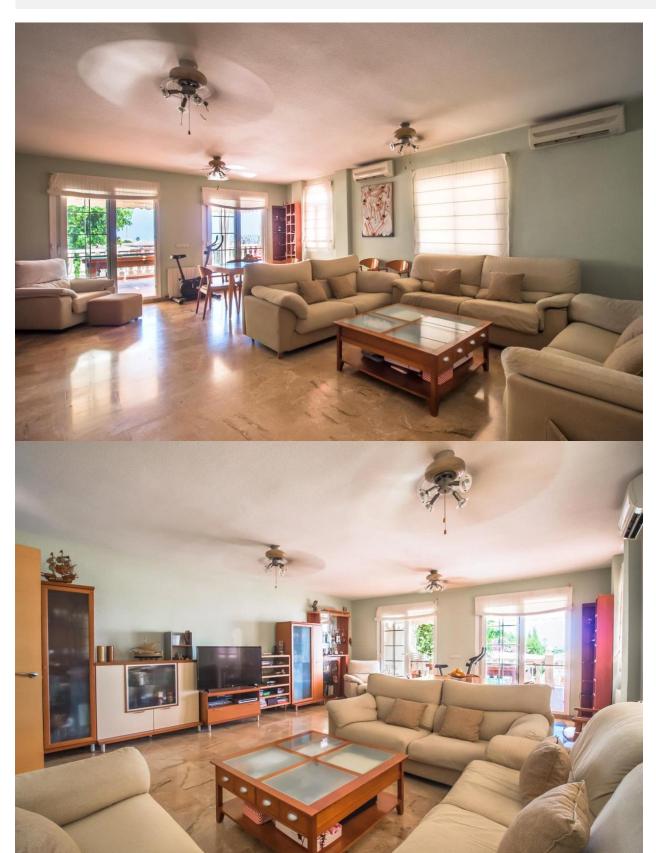

## **BESKRIVELSE**

Spacious townhouse with panoramic sea views located in the very quiet area of Nucia. It is distributed over 3 floors. On the main floor we find a living room, kitchen and a toilet, with access to the garden, with the BBQ. The upper floor is divided into three bedrooms and two bathrooms (one of them en suite). The ground floor has a large two car garage and plenty of storage space. The house is equipped with A / C, central heating by radiators. The urbanization has a communal pool.