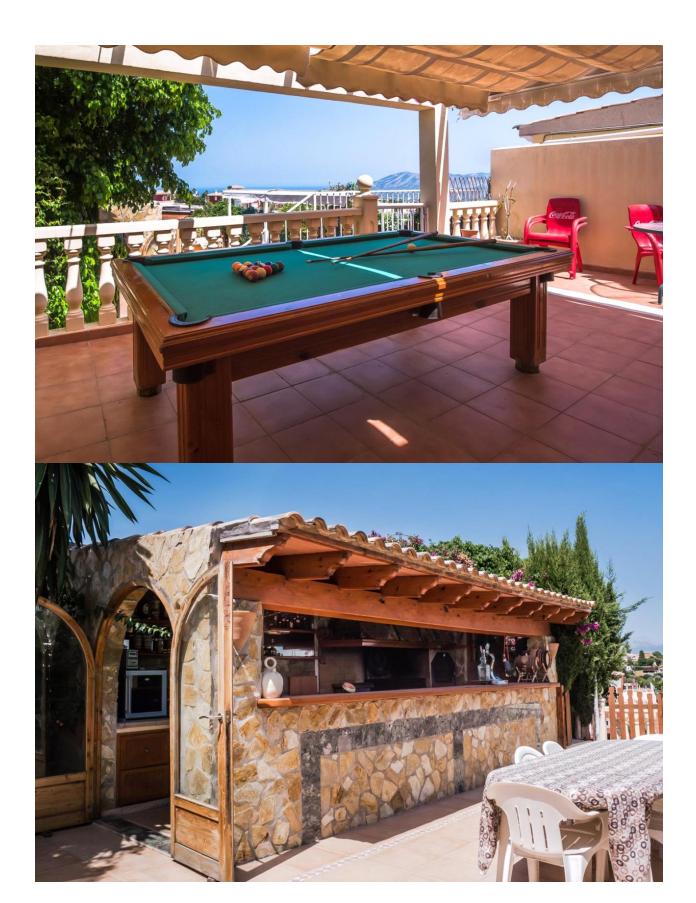

## **BESKRIVELSE**

Spacious townhouse with panoramic sea views located in the very quiet area of Nucia. It is distributed over 3 floors. On the main floor we find a living room, kitchen and a toilet, with access to the garden, with the BBQ. The upper floor is divided into three bedrooms and two bathrooms (one of them en suite). The ground floor has a large two car garage and plenty of storage space. The house is equipped with A / C, central heating by radiators. The urbanization has a communal pool.