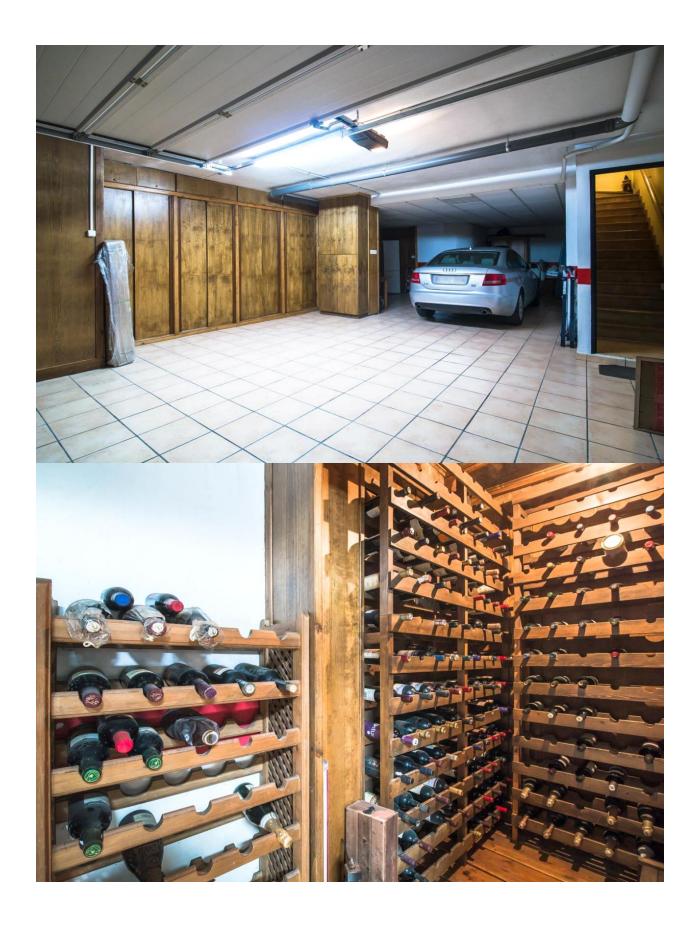

## **BESKRIVELSE**

Spacious townhouse with panoramic sea views located in the very quiet area of Nucia. It is distributed over 3 floors. On the main floor we find a living room, kitchen and a toilet, with access to the garden, with the BBQ. The upper floor is divided into three bedrooms and two bathrooms (one of them en suite). The ground floor has a large two car garage and plenty of storage space. The house is equipped with A / C, central heating by radiators. The urbanization has a communal pool.