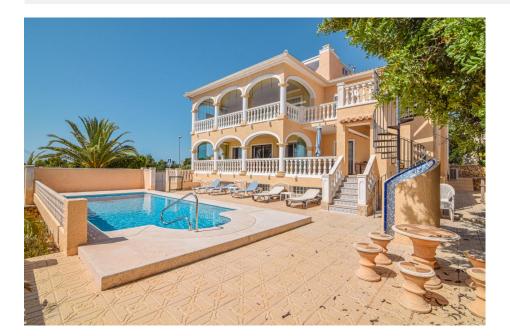

## **BESKRIVELSE**

Spectacular Mediterranean-style villa, in a residential area between Alfaz del Pi, La Nucia and Altea. All services and amenities are just 10 minutes away. The urbanization offers large common areas that can be used throughout the year. The house is distributed in 4 heights (Garage, ground floor, upper floor and solarium). The ground floor and the upper floor are distributed in independent houses of 170 m². Each house has a living-dining room with access to the terrace, an independent kitchen, 2 bedrooms (one of them with an en-suite bathroom) and 2 bathrooms. The basement has an area of 190 m², intended as a garage / storage room and a bathroom. Possibility of expanding and making a guest apartment. The house has a magnificent easy-maintenance garden where you can enjoy a large pool and Argentine barbecue. In addition, it has a large parking area and several terraces that surround the house. Gas central heating and air conditioning.