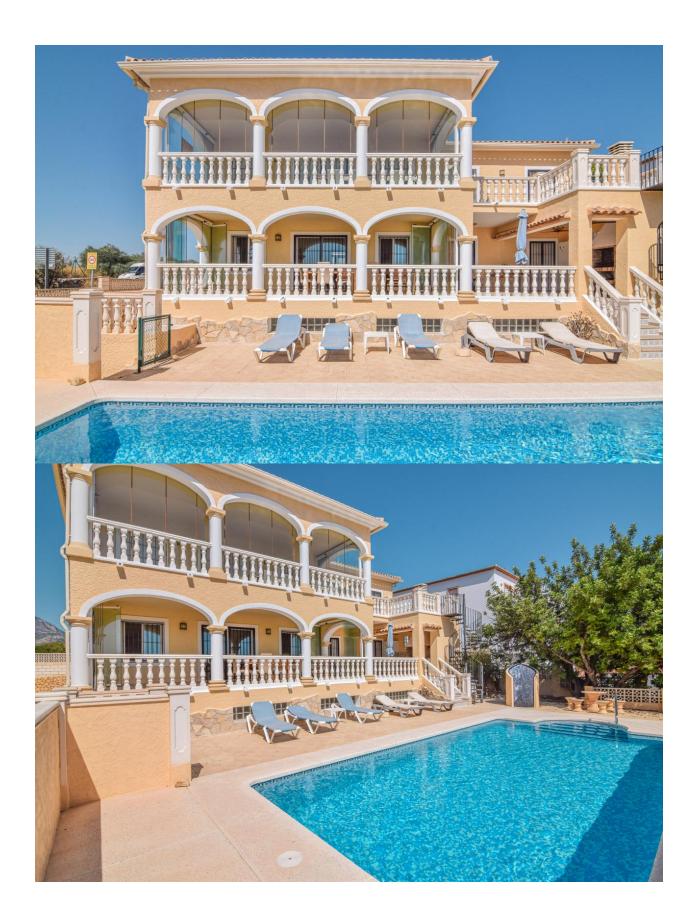

## **BESKRIVELSE**

Spectacular Mediterranean-style villa, in a residential area between Alfaz del Pi, La Nucia and Altea. All services and amenities are just 10 minutes away. The urbanization offers large common areas that can be used throughout the year. The house is distributed in 4 heights (Garage, ground floor, upper floor and solarium). The ground floor and the upper floor are distributed in independent houses of 170 m². Each house has a living-dining room with access to the terrace, an independent kitchen, 2 bedrooms (one of them with an en-suite bathroom) and 2 bathrooms. The basement has an area of 190 m², intended as a garage / storage room and a bathroom. Possibility of expanding and making a guest apartment. The house has a magnificent easy-maintenance garden where you can enjoy a large pool and Argentine barbecue. In addition, it has a large parking area and several terraces that surround the house. Gas central heating and air conditioning.