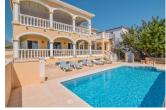

## **BESKRIVELSE**

Spectacular Mediterranean-style villa, in a residential area between Alfaz del Pi, La Nucia and Altea. All services and amenities are just 10 minutes away. The urbanization offers large common areas that can be used throughout the year. The house is distributed in 4 heights (Garage, ground floor, upper floor and solarium). The ground floor and the upper floor are distributed in independent houses of 170 m². Each house has a living-dining room with access to the terrace, an independent kitchen, 2 bedrooms (one of them with an en-suite bathroom) and 2 bathrooms. The basement has an area of 190 m², intended as a garage / storage room and a bathroom. Possibility of expanding and making a guest apartment. The house has a magnificent easy-maintenance garden where you can enjoy a large pool and Argentine barbecue. In addition, it has a large parking area and several terraces that surround the house. Gas central heating and air conditioning.