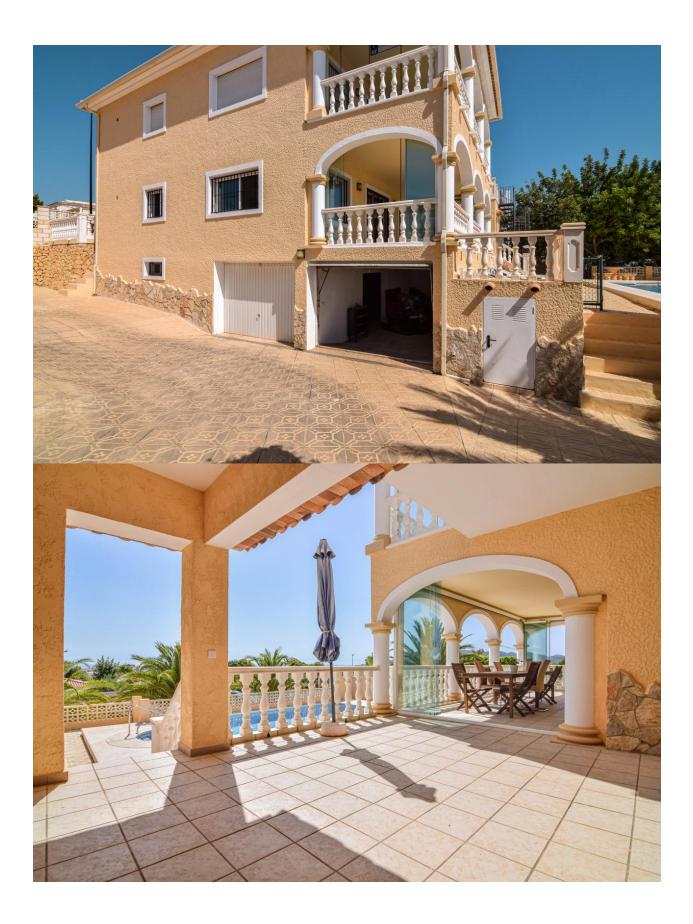

## **BESKRIVELSE**

Spectacular Mediterranean-style villa, in a residential area between Alfaz del Pi, La Nucia and Altea. All services and amenities are just 10 minutes away. The urbanization offers large common areas that can be used throughout the year. The house is distributed in 4 heights (Garage, ground floor, upper floor and solarium). The ground floor and the upper floor are distributed in independent houses of 170 m². Each house has a living-dining room with access to the terrace, an independent kitchen, 2 bedrooms (one of them with an en-suite bathroom) and 2 bathrooms. The basement has an area of 190 m², intended as a garage / storage room and a bathroom. Possibility of expanding and making a guest apartment. The house has a magnificent easy-maintenance garden where you can enjoy a large pool and Argentine barbecue. In addition, it has a large parking area and several terraces that surround the house. Gas central heating and air conditioning.