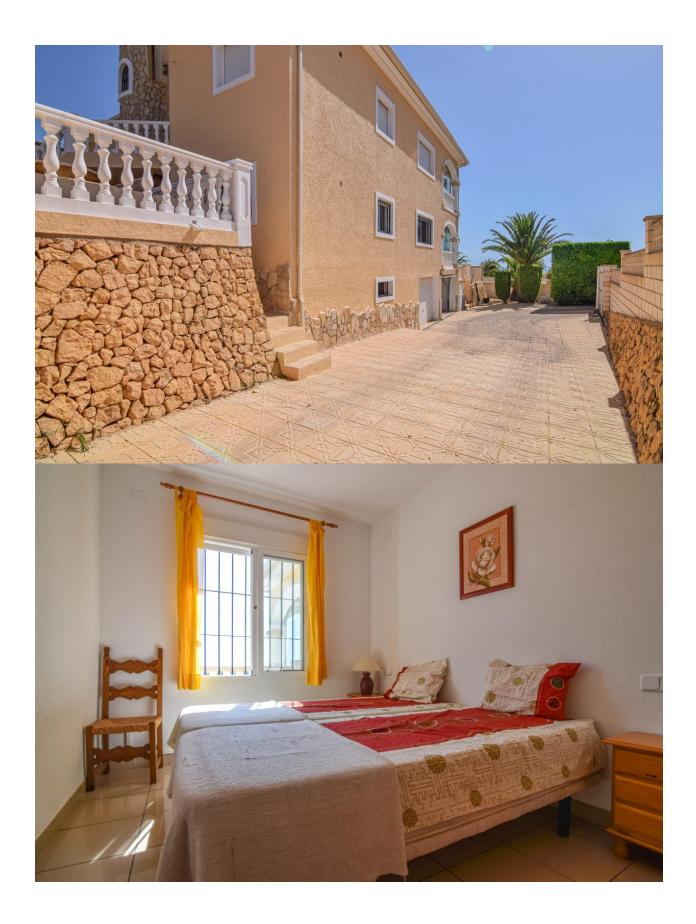

## **BESKRIVELSE**

Spectacular Mediterranean-style villa, in a residential area between Alfaz del Pi, La Nucia and Altea. All services and amenities are just 10 minutes away. The urbanization offers large common areas that can be used throughout the year. The house is distributed in 4 heights (Garage, ground floor, upper floor and solarium). The ground floor and the upper floor are distributed in independent houses of 170 m². Each house has a living-dining room with access to the terrace, an independent kitchen, 2 bedrooms (one of them with an en-suite bathroom) and 2 bathrooms. The basement has an area of 190 m², intended as a garage / storage room and a bathroom. Possibility of expanding and making a guest apartment. The house has a magnificent easy-maintenance garden where you can enjoy a large pool and Argentine barbecue. In addition, it has a large parking area and several terraces that surround the house. Gas central heating and air conditioning.