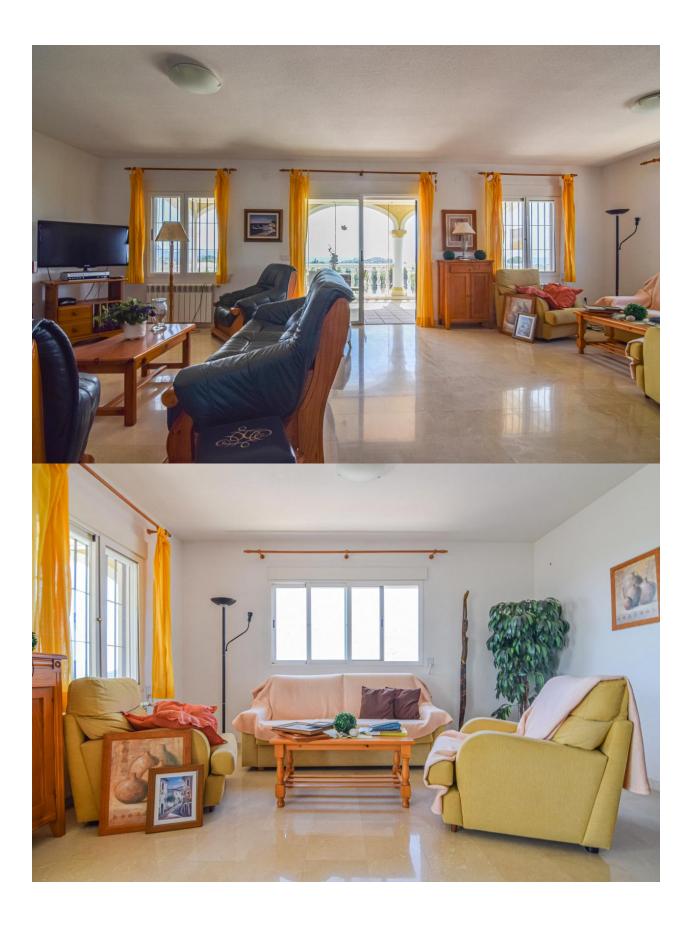

## **BESKRIVELSE**

Spectacular Mediterranean-style villa, in a residential area between Alfaz del Pi, La Nucia and Altea. All services and amenities are just 10 minutes away. The urbanization offers large common areas that can be used throughout the year. The house is distributed in 4 heights (Garage, ground floor, upper floor and solarium). The ground floor and the upper floor are distributed in independent houses of 170 m². Each house has a living-dining room with access to the terrace, an independent kitchen, 2 bedrooms (one of them with an en-suite bathroom) and 2 bathrooms. The basement has an area of 190 m², intended as a garage / storage room and a bathroom. Possibility of expanding and making a guest apartment. The house has a magnificent easy-maintenance garden where you can enjoy a large pool and Argentine barbecue. In addition, it has a large parking area and several terraces that surround the house. Gas central heating and air conditioning.