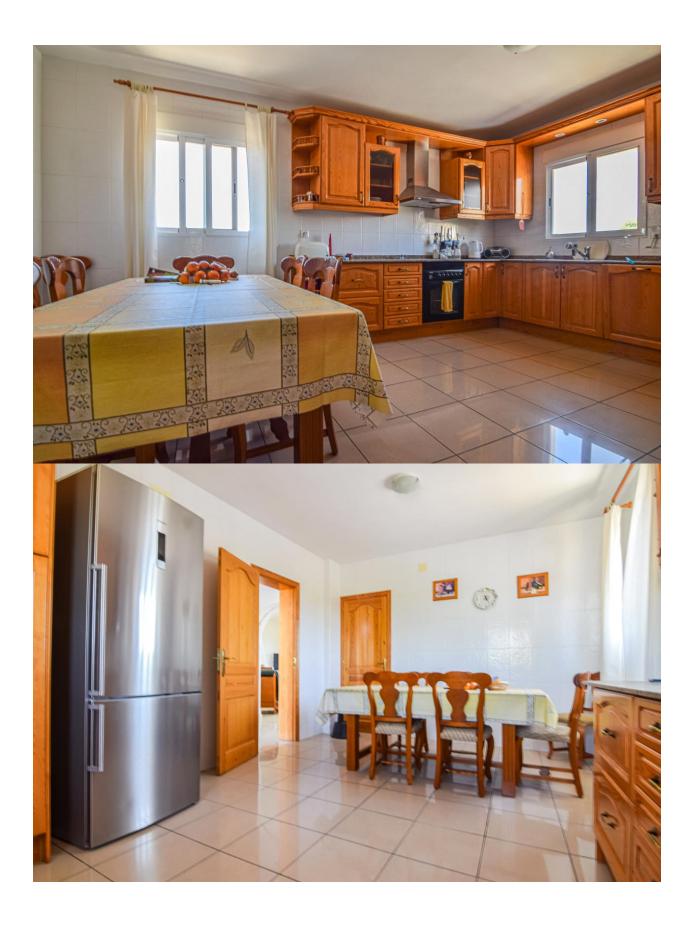

## **BESKRIVELSE**

Spectacular Mediterranean-style villa, in a residential area between Alfaz del Pi, La Nucia and Altea. All services and amenities are just 10 minutes away. The urbanization offers large common areas that can be used throughout the year. The house is distributed in 4 heights (Garage, ground floor, upper floor and solarium). The ground floor and the upper floor are distributed in independent houses of 170 m². Each house has a living-dining room with access to the terrace, an independent kitchen, 2 bedrooms (one of them with an en-suite bathroom) and 2 bathrooms. The basement has an area of 190 m², intended as a garage / storage room and a bathroom. Possibility of expanding and making a guest apartment. The house has a magnificent easy-maintenance garden where you can enjoy a large pool and Argentine barbecue. In addition, it has a large parking area and several terraces that surround the house. Gas central heating and air conditioning.