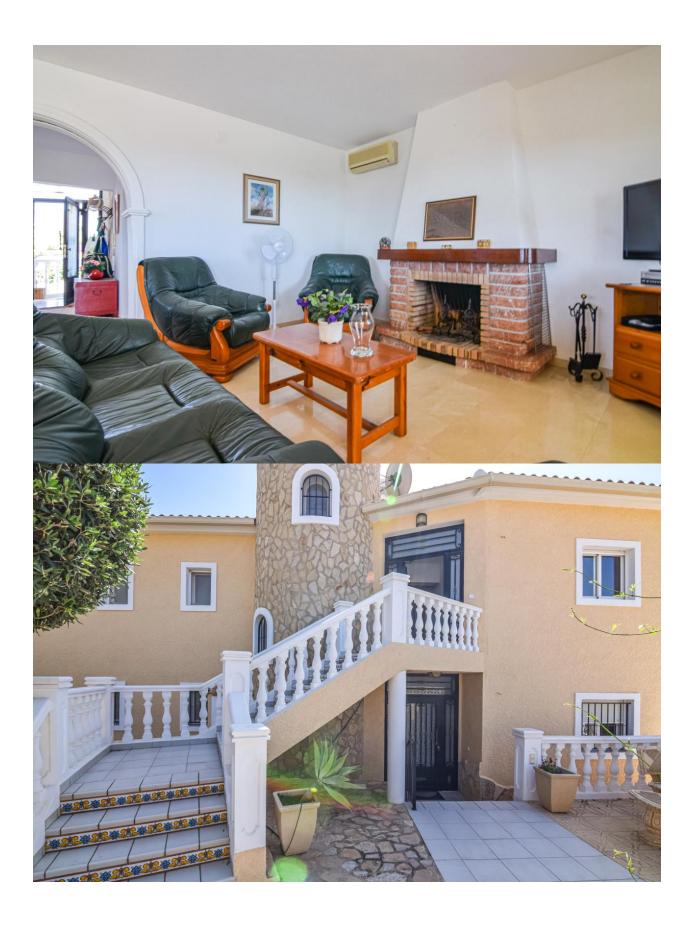

## **BESKRIVELSE**

Spectacular Mediterranean-style villa, in a residential area between Alfaz del Pi, La Nucia and Altea. All services and amenities are just 10 minutes away. The urbanization offers large common areas that can be used throughout the year. The house is distributed in 4 heights (Garage, ground floor, upper floor and solarium). The ground floor and the upper floor are distributed in independent houses of 170 m². Each house has a living-dining room with access to the terrace, an independent kitchen, 2 bedrooms (one of them with an en-suite bathroom) and 2 bathrooms. The basement has an area of 190 m², intended as a garage / storage room and a bathroom. Possibility of expanding and making a guest apartment. The house has a magnificent easy-maintenance garden where you can enjoy a large pool and Argentine barbecue. In addition, it has a large parking area and several terraces that surround the house. Gas central heating and air conditioning.