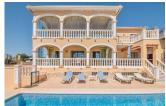

## **BESKRIVELSE**

Spectacular Mediterranean-style villa, in a residential area between Alfaz del Pi, La Nucia and Altea. All services and amenities are just 10 minutes away. The urbanization offers large common areas that can be used throughout the year. The house is distributed in 4 heights (Garage, ground floor, upper floor and solarium). The ground floor and the upper floor are distributed in independent houses of 170 m². Each house has a living-dining room with access to the terrace, an independent kitchen, 2 bedrooms (one of them with an en-suite bathroom) and 2 bathrooms. The basement has an area of 190 m², intended as a garage / storage room and a bathroom. Possibility of expanding and making a guest apartment. The house has a magnificent easy-maintenance garden where you can enjoy a large pool and Argentine barbecue. In addition, it has a large parking area and several terraces that surround the house. Gas central heating and air conditioning.