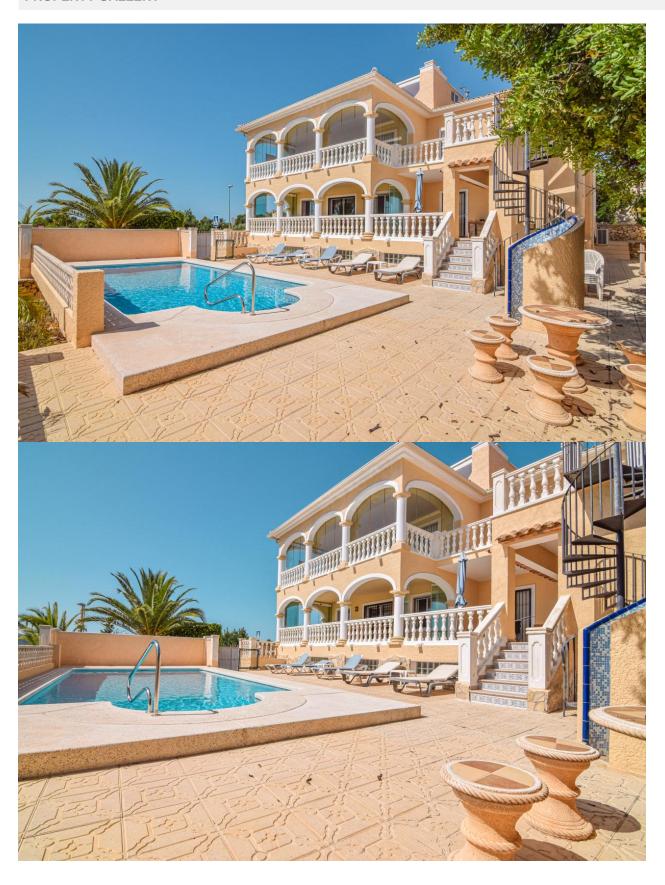

## **BESKRIVELSE**

Spectacular Mediterranean-style villa, in a residential area between Alfaz del Pi, La Nucia and Altea. All services and amenities are just 10 minutes away. The urbanization offers large common areas that can be used throughout the year. The house is distributed in 4 heights (Garage, ground floor, upper floor and solarium). The ground floor and the upper floor are distributed in independent houses of 170 m². Each house has a living-dining room with access to the terrace, an independent kitchen, 2 bedrooms (one of them with an en-suite bathroom) and 2 bathrooms. The basement has an area of 190 m², intended as a garage / storage room and a bathroom. Possibility of expanding and making a guest apartment. The house has a magnificent easy-maintenance garden where you can enjoy a large pool and Argentine barbecue. In addition, it has a large parking area and several terraces that surround the house. Gas central heating and air conditioning.