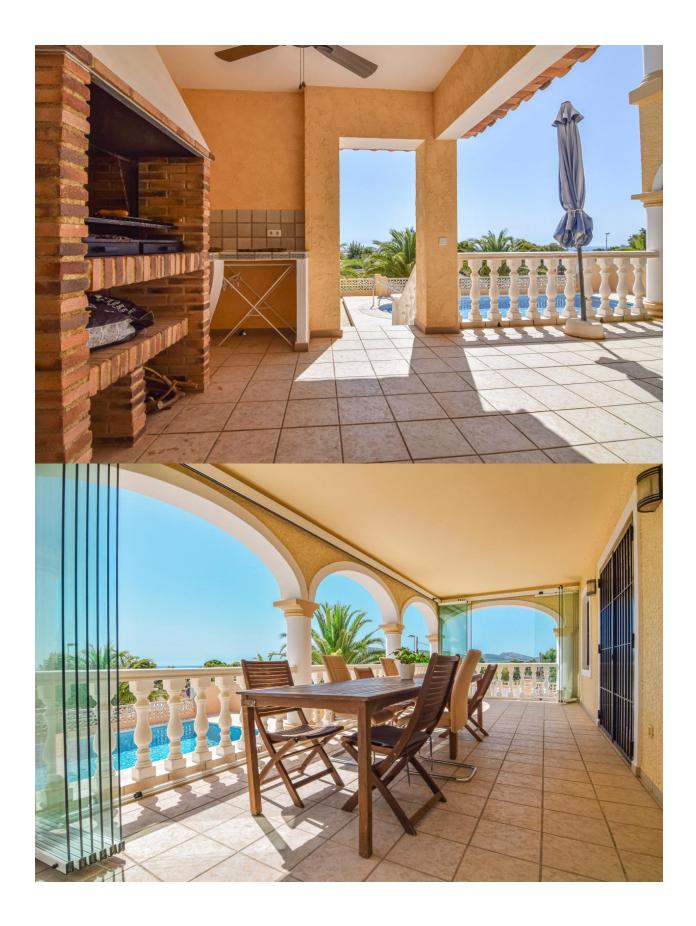

## **BESKRIVELSE**

Spectacular Mediterranean-style villa, in a residential area between Alfaz del Pi, La Nucia and Altea. All services and amenities are just 10 minutes away. The urbanization offers large common areas that can be used throughout the year. The house is distributed in 4 heights (Garage, ground floor, upper floor and solarium). The ground floor and the upper floor are distributed in independent houses of 170 m². Each house has a living-dining room with access to the terrace, an independent kitchen, 2 bedrooms (one of them with an en-suite bathroom) and 2 bathrooms. The basement has an area of 190 m², intended as a garage / storage room and a bathroom. Possibility of expanding and making a guest apartment. The house has a magnificent easy-maintenance garden where you can enjoy a large pool and Argentine barbecue. In addition, it has a large parking area and several terraces that surround the house. Gas central heating and air conditioning.