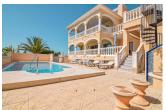

## **BESKRIVELSE**

Spectacular Mediterranean-style villa, in a residential area between Alfaz del Pi, La Nucia and Altea. All services and amenities are just 10 minutes away. The urbanization offers large common areas that can be used throughout the year. The house is distributed in 4 heights (Garage, ground floor, upper floor and solarium). The ground floor and the upper floor are distributed in independent houses of 170 m². Each house has a living-dining room with access to the terrace, an independent kitchen, 2 bedrooms (one of them with an en-suite bathroom) and 2 bathrooms. The basement has an area of 190 m², intended as a garage / storage room and a bathroom. Possibility of expanding and making a guest apartment. The house has a magnificent easy-maintenance garden where you can enjoy a large pool and Argentine barbecue. In addition, it has a large parking area and several terraces that surround the house. Gas central heating and air conditioning.