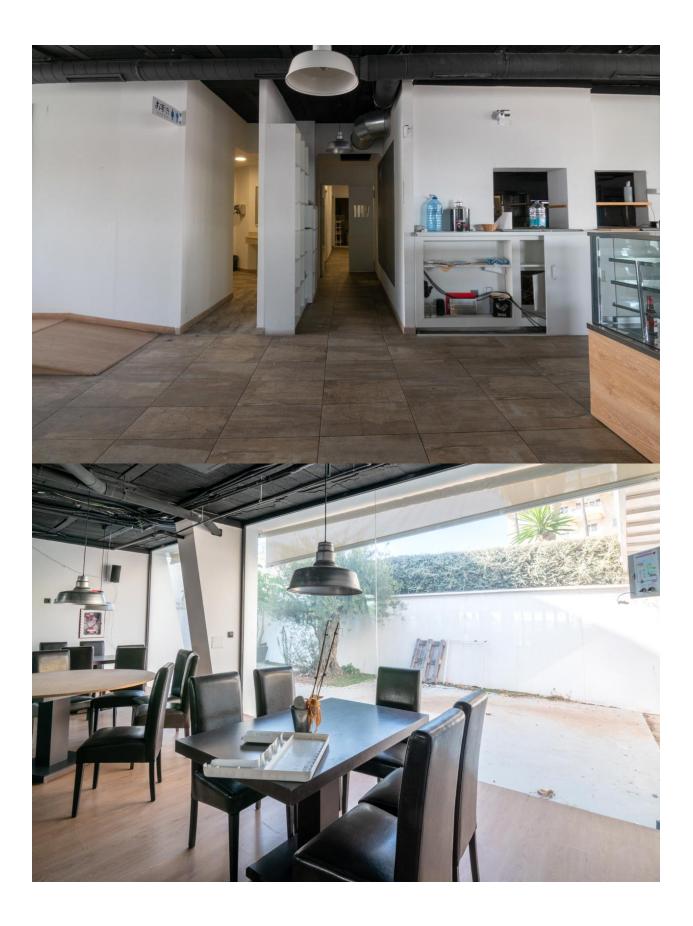

## **BESKRIVELSE**

Fantastic place located in a privileged place between Altea and Albir, it is located in front of the promenade that connects these two towns. The place has many possibilities, since it has a large capacity, which allows it to have a large capacity of customers. It is delivered fully equipped to operate as a restaurant. This has a magnificent terrace that surrounds the restaurant, inside we find a bathroom, four toilets, as well as a kitchen along with a large warehouse, at the back of the premises there is a door that allows you to unload the merchandise without any Type of problem.