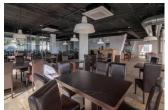

## **BESKRIVELSE**

Fantastic place located in a privileged place between Altea and Albir, it is located in front of the promenade that connects these two towns. The place has many possibilities, since it has a large capacity, which allows it to have a large capacity of customers. It is delivered fully equipped to operate as a restaurant. This has a magnificent terrace that surrounds the restaurant, inside we find a bathroom, four toilets, as well as a kitchen along with a large warehouse, at the back of the premises there is a door that allows you to unload the merchandise without any Type of problem.