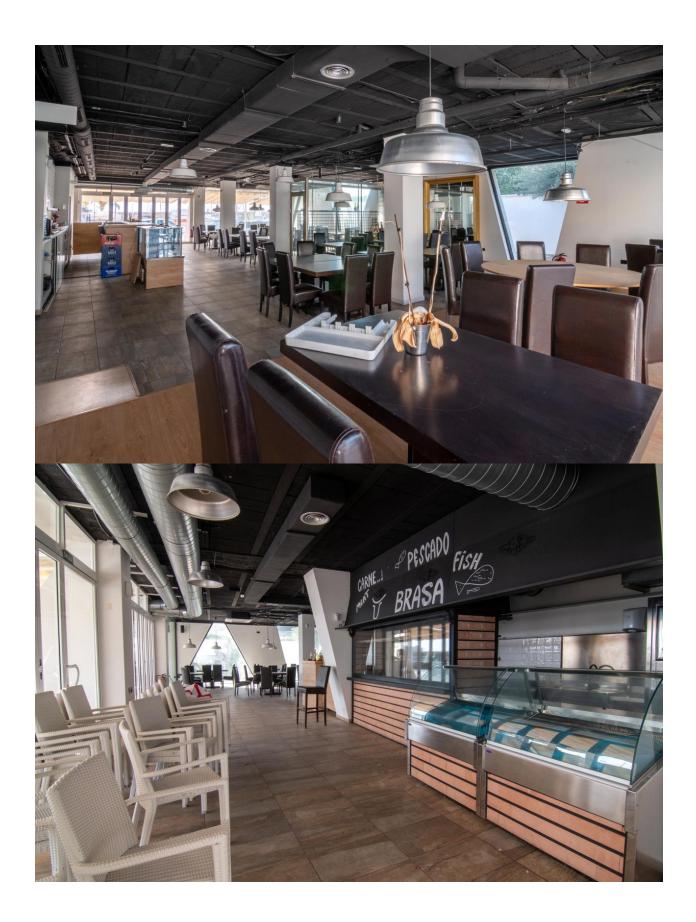

## **BESKRIVELSE**

Fantastic place located in a privileged place between Altea and Albir, it is located in front of the promenade that connects these two towns. The place has many possibilities, since it has a large capacity, which allows it to have a large capacity of customers. It is delivered fully equipped to operate as a restaurant. This has a magnificent terrace that surrounds the restaurant, inside we find a bathroom, four toilets, as well as a kitchen along with a large warehouse, at the back of the premises there is a door that allows you to unload the merchandise without any Type of problem.