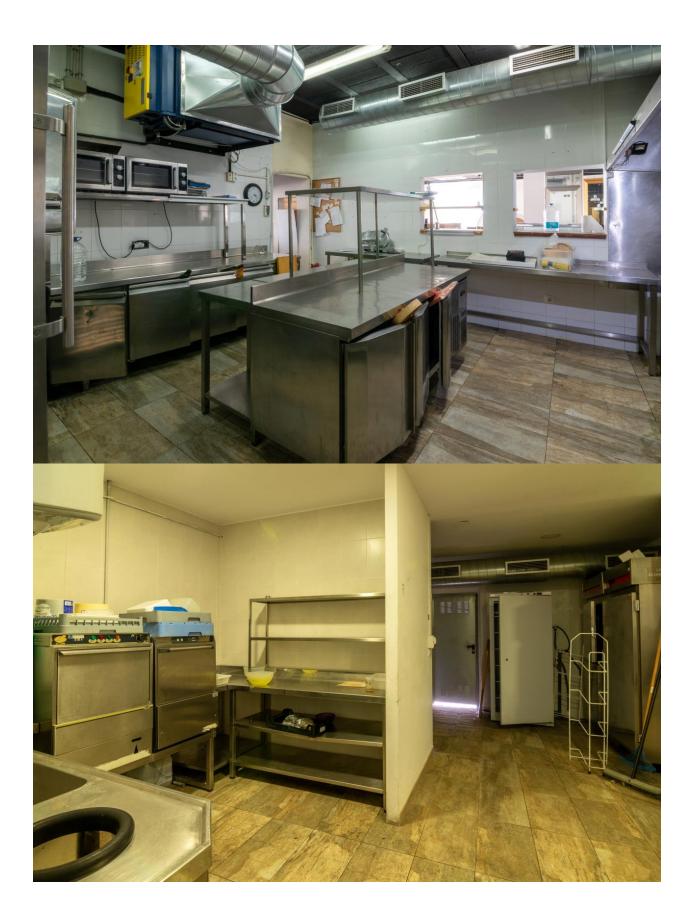

## **BESKRIVELSE**

Fantastic place located in a privileged place between Altea and Albir, it is located in front of the promenade that connects these two towns. The place has many possibilities, since it has a large capacity, which allows it to have a large capacity of customers. It is delivered fully equipped to operate as a restaurant. This has a magnificent terrace that surrounds the restaurant, inside we find a bathroom, four toilets, as well as a kitchen along with a large warehouse, at the back of the premises there is a door that allows you to unload the merchandise without any Type of problem.