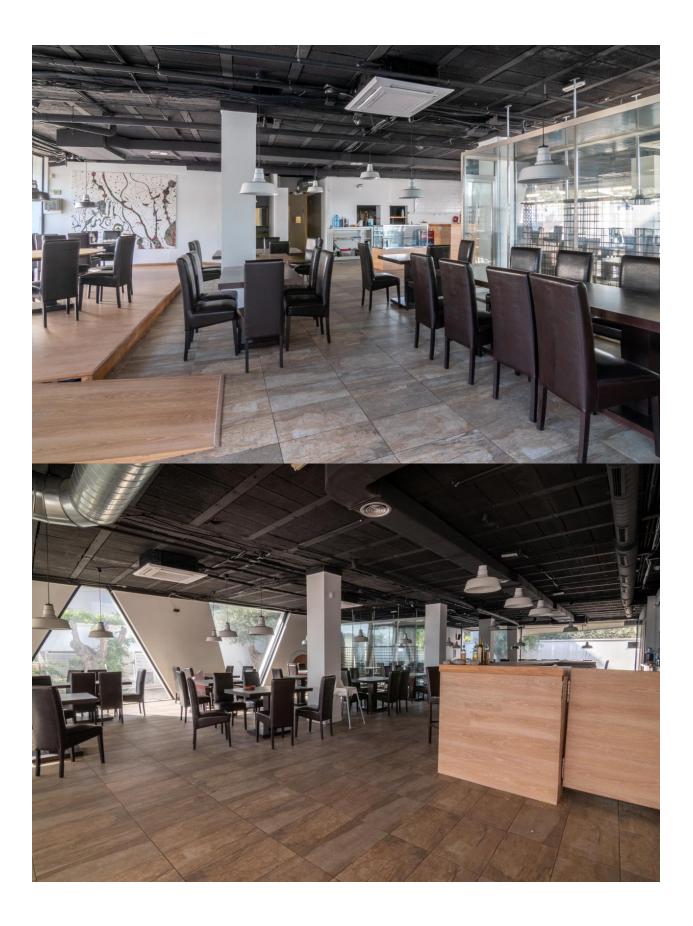

## **BESKRIVELSE**

Fantastic place located in a privileged place between Altea and Albir, it is located in front of the promenade that connects these two towns. The place has many possibilities, since it has a large capacity, which allows it to have a large capacity of customers. It is delivered fully equipped to operate as a restaurant. This has a magnificent terrace that surrounds the restaurant, inside we find a bathroom, four toilets, as well as a kitchen along with a large warehouse, at the back of the premises there is a door that allows you to unload the merchandise without any Type of problem.