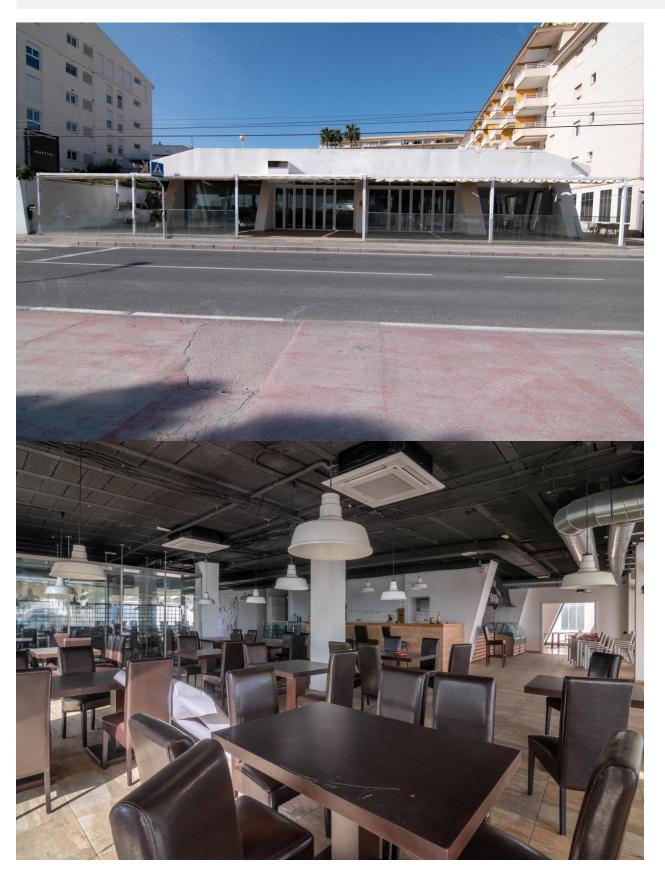

## **BESKRIVELSE**

Fantastic place located in a privileged place between Altea and Albir, it is located in front of the promenade that connects these two towns. The place has many possibilities, since it has a large capacity, which allows it to have a large capacity of customers. It is delivered fully equipped to operate as a restaurant. This has a magnificent terrace that surrounds the restaurant, inside we find a bathroom, four toilets, as well as a kitchen along with a large warehouse, at the back of the premises there is a door that allows you to unload the merchandise without any Type of problem.