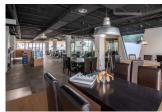

## **BESKRIVELSE**

Fantastic place located in a privileged place between Altea and Albir, it is located in front of the promenade that connects these two towns. The place has many possibilities, since it has a large capacity, which allows it to have a large capacity of customers. It is delivered fully equipped to operate as a restaurant. This has a magnificent terrace that surrounds the restaurant, inside we find a bathroom, four toilets, as well as a kitchen along with a large warehouse, at the back of the premises there is a door that allows you to unload the merchandise without any Type of problem.