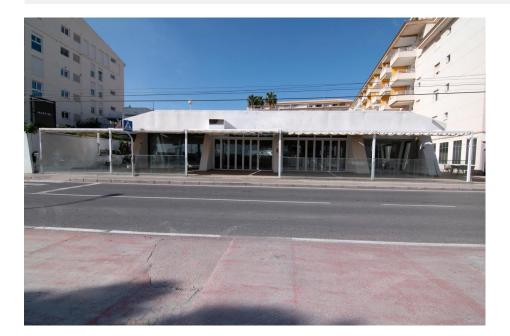

REF: # 8830 ALTEA

| INFO             |             |
|------------------|-------------|
| PRIS:            | 1.580.000 € |
| BOLIG TYPE:      | Lokaler     |
| STED:            | Altea       |
| SOVEROM:         | 1           |
| Bad:             | 4           |
| BOAREAL ( m2 ):  | 496         |
| TOMT ( m2 ):     | -           |
| Terrasse ( m2 ): | -           |
| ÅR:              | -           |
| ETASJER:         | -           |
| MELDING          | -           |

## **BESKRIVELSE**

Fantastic place located in a privileged place between Altea and Albir, it is located in front of the promenade that connects these two towns. The place has many possibilities, since it has a large capacity, which allows it to have a large capacity of customers. It is delivered fully equipped to operate as a restaurant. This has a magnificent terrace that surrounds the restaurant, inside we find a bathroom, four toilets, as well as a kitchen along with a large warehouse, at the back of the premises there is a door that allows you to unload the merchandise without any Type of problem.