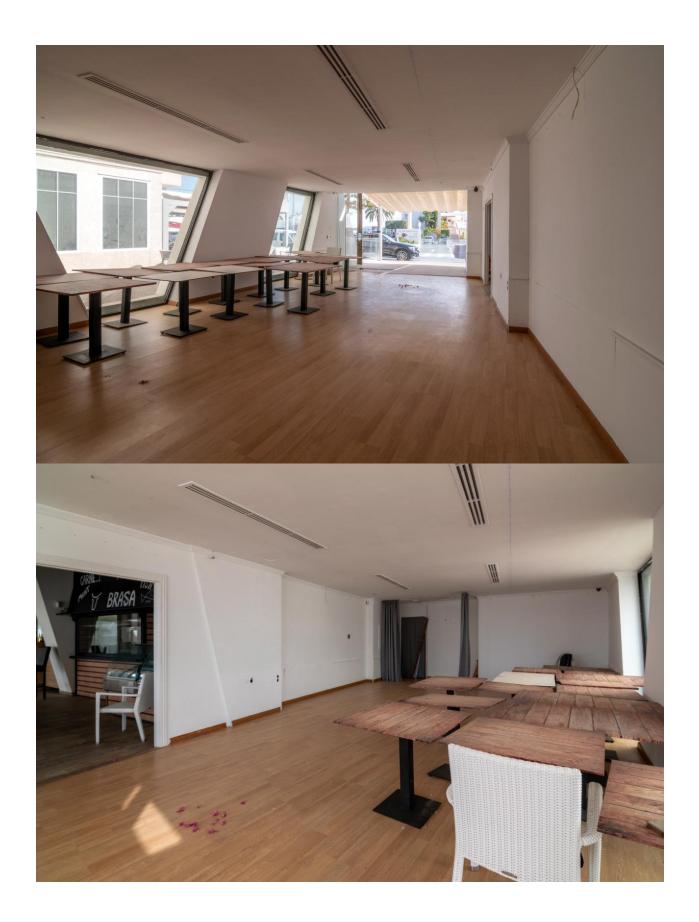

## **BESKRIVELSE**

Fantastic place located in a privileged place between Altea and Albir, it is located in front of the promenade that connects these two towns. The place has many possibilities, since it has a large capacity, which allows it to have a large capacity of customers. It is delivered fully equipped to operate as a restaurant. This has a magnificent terrace that surrounds the restaurant, inside we find a bathroom, four toilets, as well as a kitchen along with a large warehouse, at the back of the premises there is a door that allows you to unload the merchandise without any Type of problem.