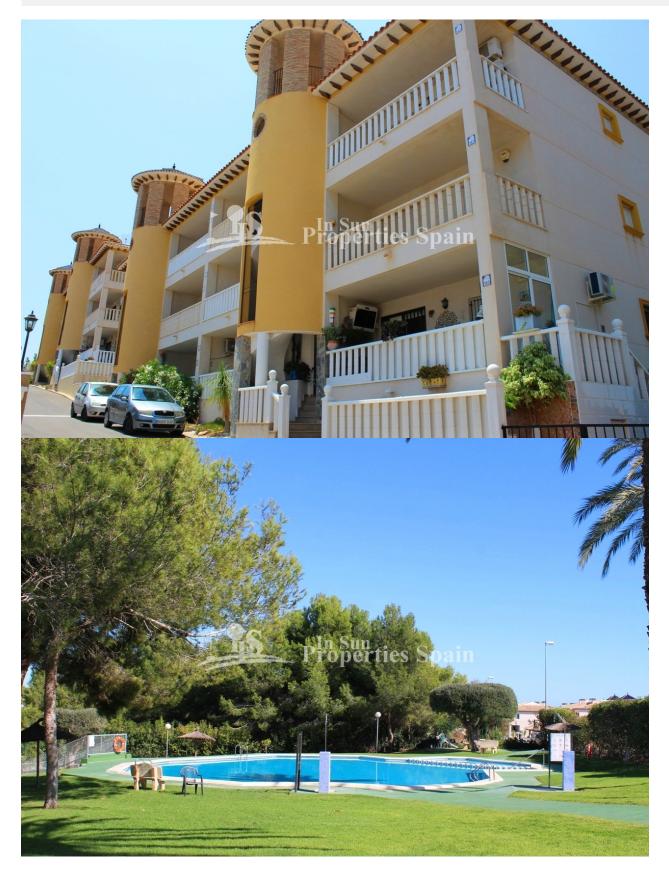

## BESKRIVELSE

**REF: # 8922** 

Close to Villamartin Plaza and Golf Course you will find this Ground Floor Apartment in Urb. PINADA GOLF. This 72m2 Apartment boasts 12m2 front terrace and 14m2 private patio. Internally the property offers a nice living space with lounge/dining area, separate kitchen and utility room. There are 2 good size bedrooms with fitted wardrobes and a bathroom. There is access to the communal pool and the potential for off street parking. Villamartín offers a wide range of services. For over 40 years it has been a golf tourist attraction and as it is expected from a residential complex of this standard all services are fully developed. The area is also known to have one of the healthiest climates in the world. Villamartin is also very close to renowned high standard international school El Limonar and the famous outdoor La Zenia Boulevard shopping and restaurant centre, the largest of its kind in southern Spain- shopping heaven!!There are many commercial centers including the well know Villamartin Plaza and La Fuente Centre along with many restaurants, fashion shops, supermarkets, banks, pharmacies etc. Villamartin was