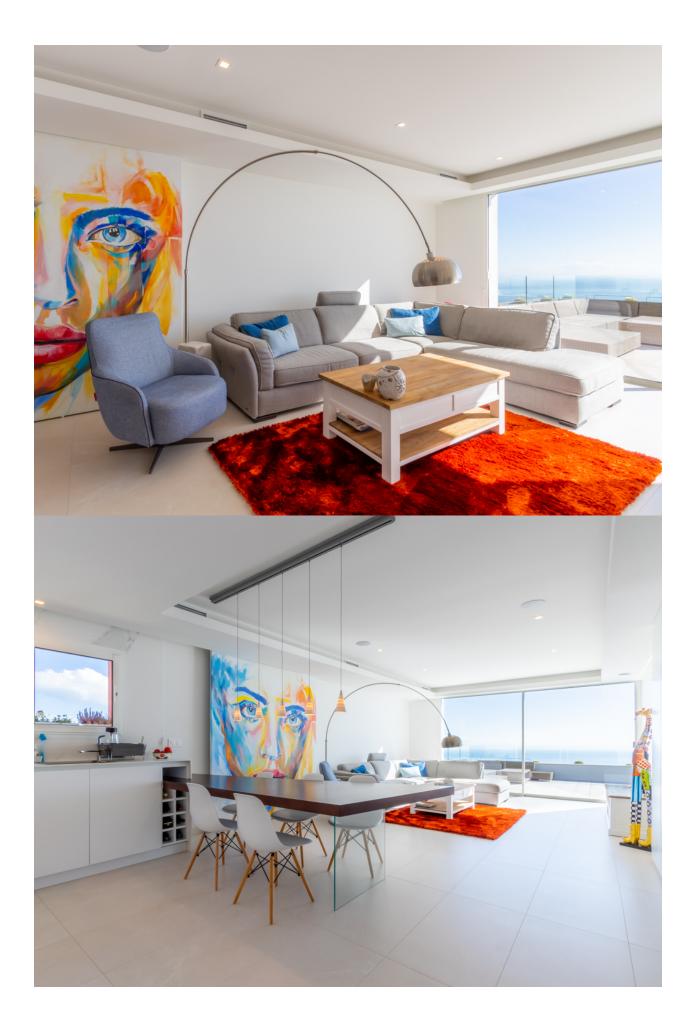

#### BESKRIVELSE

First class, modern penthouse with spectacular sea views for sale in Cumbre del Sol, Benitachell. This luxurious apartment has a total constructed area of 293m2 (130m2 the house, 53 m2 terrace and 110 m2 common). It is part of a high end residential complex. The orientation is south-southeast. This excellent property has a large living-dining area with fully equipped open-plan kitchen. Three double bedrooms and 2 bathrooms. Separate guest toilet. From the living area you have direct access to the big terrace from where you can enjoy the breathtaking sea views ranging from Cabo de la Nao in Javea up to Moraira. Underfloor heating, ducted air conditioning and home automation. High end finishing with materials from leading brands. The apartment comes with a covered parking space, technical room and storage room. The common areas of the complex comprise a heated indoor pool, Turkish bath, gym, sauna and an overflowing outdoor pool with large terrace. From both pools and in the gym the sea views are impressive.