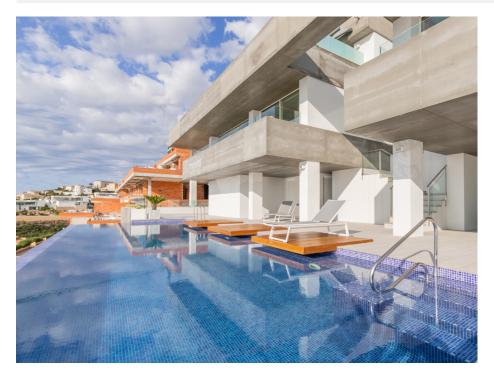

#### BESKRIVELSE

First class, modern penthouse with spectacular sea views for sale in Cumbre del Sol, Benitachell. This luxurious apartment has a total constructed area of 293m2 (130m2 the house, 53 m2 terrace and 110 m2 common). It is part of a high end residential complex. The orientation is south-southeast. This excellent property has a large living-dining area with fully equipped open-plan kitchen. Three double bedrooms and 2 bathrooms. Separate guest toilet. From the living area you have direct access to the big terrace from where you can enjoy the breathtaking sea views ranging from Cabo de la Nao in Javea up to Moraira. Underfloor heating, ducted air conditioning and home automation. High end finishing with materials from leading brands. The apartment comes with a covered parking space, technical room and storage room. The common areas of the complex comprise a heated indoor pool, Turkish bath, gym, sauna and an overflowing outdoor pool with large terrace. From both pools and in the gym the sea views are impressive.