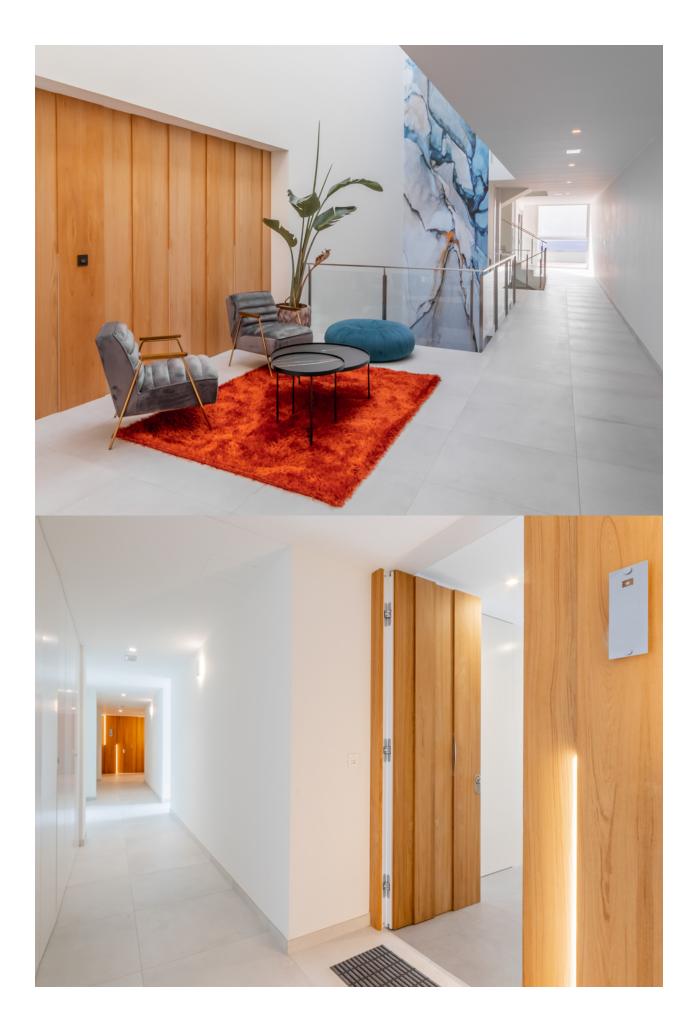

#### BESKRIVELSE

First class, modern penthouse with spectacular sea views for sale in Cumbre del Sol, Benitachell. This luxurious apartment has a total constructed area of 293m2 (130m2 the house, 53 m2 terrace and 110 m2 common). It is part of a high end residential complex. The orientation is south-southeast. This excellent property has a large living-dining area with fully equipped open-plan kitchen. Three double bedrooms and 2 bathrooms. Separate guest toilet. From the living area you have direct access to the big terrace from where you can enjoy the breathtaking sea views ranging from Cabo de la Nao in Javea up to Moraira. Underfloor heating, ducted air conditioning and home automation. High end finishing with materials from leading brands. The apartment comes with a covered parking space, technical room and storage room. The common areas of the complex comprise a heated indoor pool, Turkish bath, gym, sauna and an overflowing outdoor pool with large terrace. From both pools and in the gym the sea views are impressive.