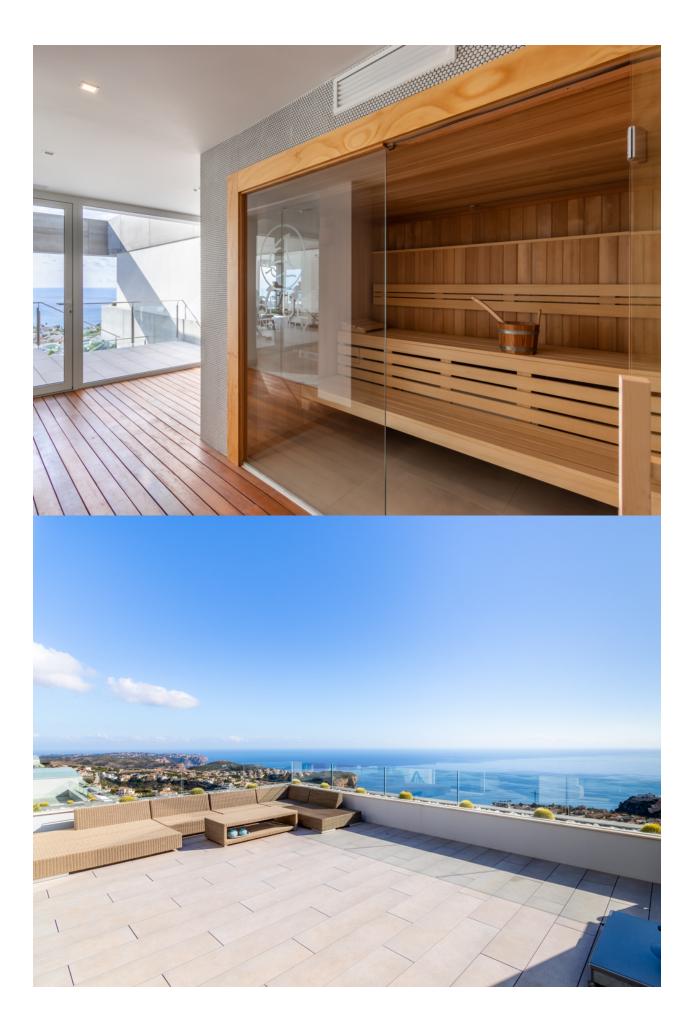

#### BESKRIVELSE

First class, modern penthouse with spectacular sea views for sale in Cumbre del Sol, Benitachell. This luxurious apartment has a total constructed area of 293m2 (130m2 the house, 53 m2 terrace and 110 m2 common). It is part of a high end residential complex. The orientation is south-southeast. This excellent property has a large living-dining area with fully equipped open-plan kitchen. Three double bedrooms and 2 bathrooms. Separate guest toilet. From the living area you have direct access to the big terrace from where you can enjoy the breathtaking sea views ranging from Cabo de la Nao in Javea up to Moraira. Underfloor heating, ducted air conditioning and home automation. High end finishing with materials from leading brands. The apartment comes with a covered parking space, technical room and storage room. The common areas of the complex comprise a heated indoor pool, Turkish bath, gym, sauna and an overflowing outdoor pool with large terrace. From both pools and in the gym the sea views are impressive.