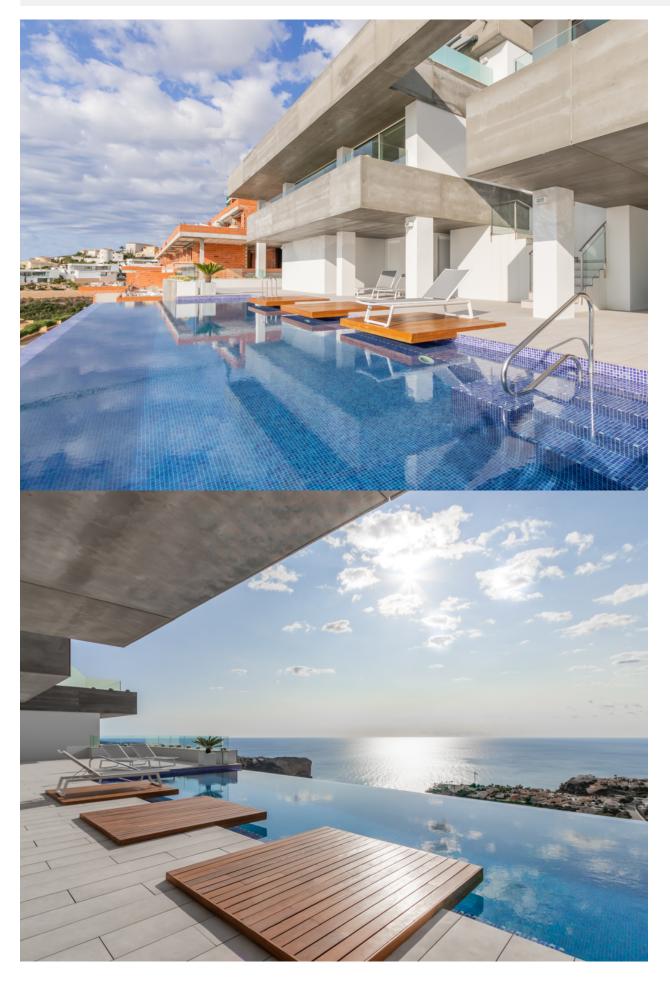

#### BESKRIVELSE

First class, modern penthouse with spectacular sea views for sale in Cumbre del Sol, Benitachell. This luxurious apartment has a total constructed area of 293m2 (130m2 the house, 53 m2 terrace and 110 m2 common). It is part of a high end residential complex. The orientation is south-southeast. This excellent property has a large living-dining area with fully equipped open-plan kitchen. Three double bedrooms and 2 bathrooms. Separate guest toilet. From the living area you have direct access to the big terrace from where you can enjoy the breathtaking sea views ranging from Cabo de la Nao in Javea up to Moraira. Underfloor heating, ducted air conditioning and home automation. High end finishing with materials from leading brands. The apartment comes with a covered parking space, technical room and storage room. The common areas of the complex comprise a heated indoor pool, Turkish bath, gym, sauna and an overflowing outdoor pool with large terrace. From both pools and in the gym the sea views are impressive.