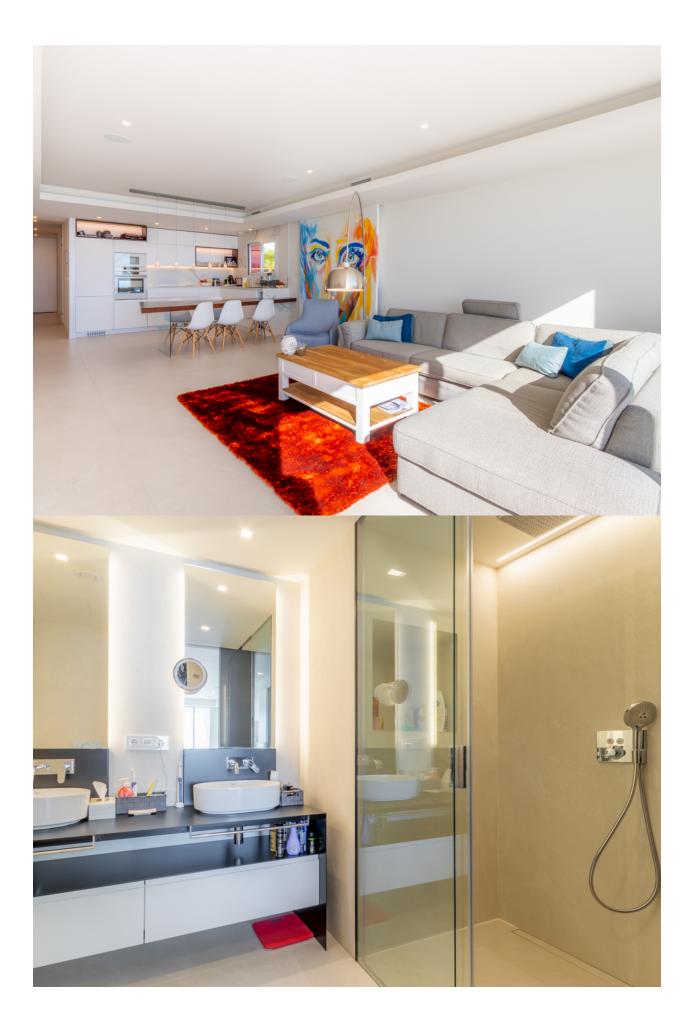

#### BESKRIVELSE

First class, modern penthouse with spectacular sea views for sale in Cumbre del Sol, Benitachell. This luxurious apartment has a total constructed area of 293m2 (130m2 the house, 53 m2 terrace and 110 m2 common). It is part of a high end residential complex. The orientation is south-southeast. This excellent property has a large living-dining area with fully equipped open-plan kitchen. Three double bedrooms and 2 bathrooms. Separate guest toilet. From the living area you have direct access to the big terrace from where you can enjoy the breathtaking sea views ranging from Cabo de la Nao in Javea up to Moraira. Underfloor heating, ducted air conditioning and home automation. High end finishing with materials from leading brands. The apartment comes with a covered parking space, technical room and storage room. The common areas of the complex comprise a heated indoor pool, Turkish bath, gym, sauna and an overflowing outdoor pool with large terrace. From both pools and in the gym the sea views are impressive.