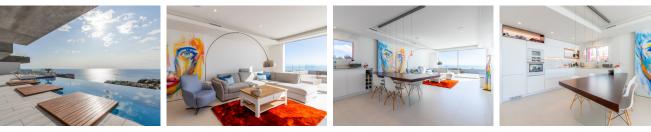

#### BESKRIVELSE

First class, modern penthouse with spectacular sea views for sale in Cumbre del Sol, Benitachell. This luxurious apartment has a total constructed area of 293m2 (130m2 the house, 53 m2 terrace and 110 m2 common). It is part of a high end residential complex. The orientation is south-southeast. This excellent property has a large living-dining area with fully equipped open-plan kitchen. Three double bedrooms and 2 bathrooms. Separate guest toilet. From the living area you have direct access to the big terrace from where you can enjoy the breathtaking sea views ranging from Cabo de la Nao in Javea up to Moraira. Underfloor heating, ducted air conditioning and home automation. High end finishing with materials from leading brands. The apartment comes with a covered parking space, technical room and storage room. The common areas of the complex comprise a heated indoor pool, Turkish bath, gym, sauna and an overflowing outdoor pool with large terrace. From both pools and in the gym the sea views are impressive.