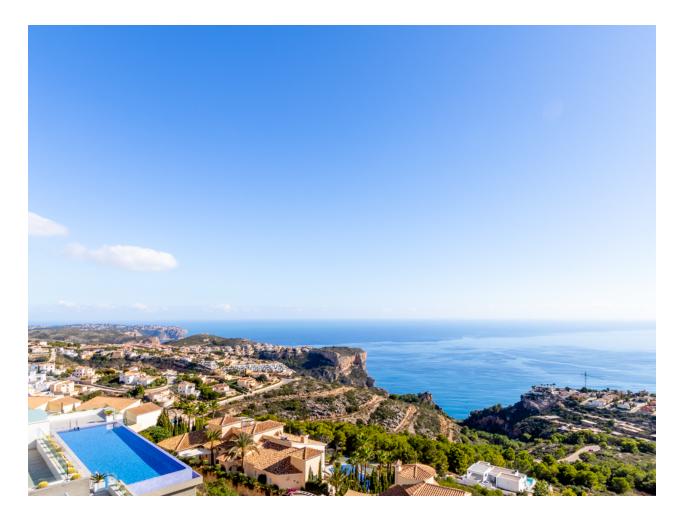

#### BESKRIVELSE

First class, modern penthouse with spectacular sea views for sale in Cumbre del Sol, Benitachell. This luxurious apartment has a total constructed area of 293m2 (130m2 the house, 53 m2 terrace and 110 m2 common). It is part of a high end residential complex. The orientation is south-southeast. This excellent property has a large living-dining area with fully equipped open-plan kitchen. Three double bedrooms and 2 bathrooms. Separate guest toilet. From the living area you have direct access to the big terrace from where you can enjoy the breathtaking sea views ranging from Cabo de la Nao in Javea up to Moraira. Underfloor heating, ducted air conditioning and home automation. High end finishing with materials from leading brands. The apartment comes with a covered parking space, technical room and storage room. The common areas of the complex comprise a heated indoor pool, Turkish bath, gym, sauna and an overflowing outdoor pool with large terrace. From both pools and in the gym the sea views are impressive.

### UTSIKT