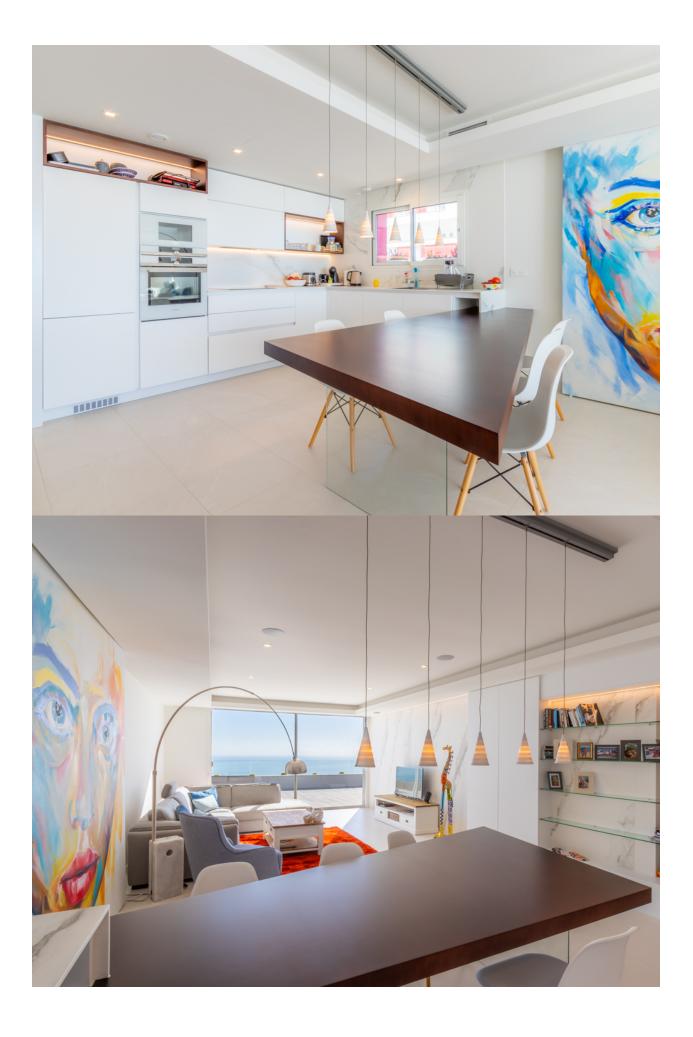

#### BESKRIVELSE

First class, modern penthouse with spectacular sea views for sale in Cumbre del Sol, Benitachell. This luxurious apartment has a total constructed area of 293m2 (130m2 the house, 53 m2 terrace and 110 m2 common). It is part of a high end residential complex. The orientation is south-southeast. This excellent property has a large living-dining area with fully equipped open-plan kitchen. Three double bedrooms and 2 bathrooms. Separate guest toilet. From the living area you have direct access to the big terrace from where you can enjoy the breathtaking sea views ranging from Cabo de la Nao in Javea up to Moraira. Underfloor heating, ducted air conditioning and home automation. High end finishing with materials from leading brands. The apartment comes with a covered parking space, technical room and storage room. The common areas of the complex comprise a heated indoor pool, Turkish bath, gym, sauna and an overflowing outdoor pool with large terrace. From both pools and in the gym the sea views are impressive.