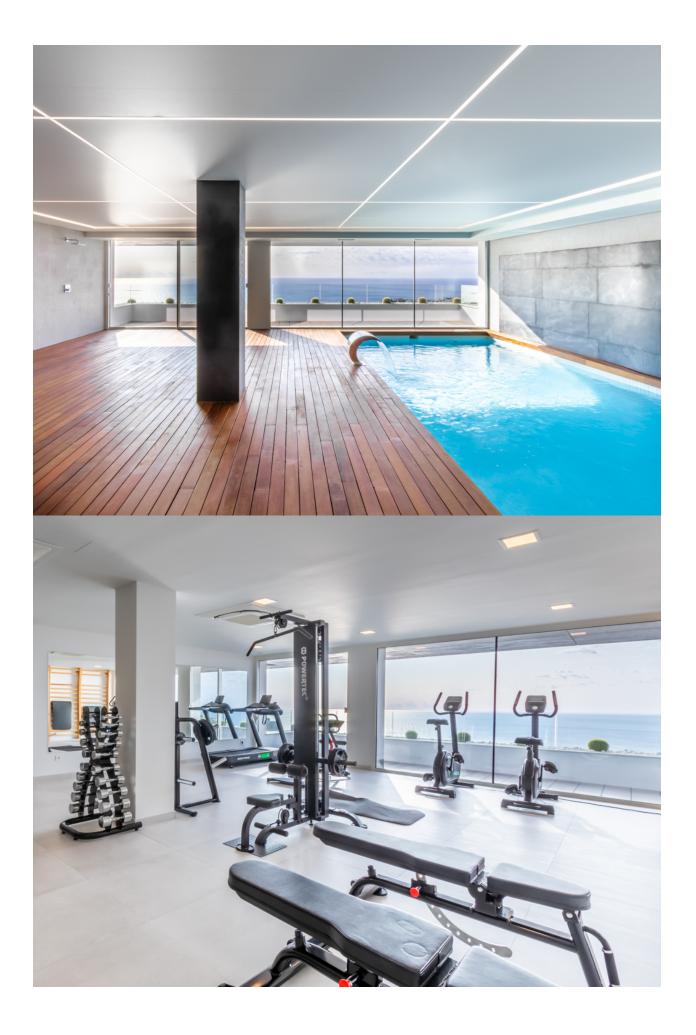

#### BESKRIVELSE

First class, modern penthouse with spectacular sea views for sale in Cumbre del Sol, Benitachell. This luxurious apartment has a total constructed area of 293m2 (130m2 the house, 53 m2 terrace and 110 m2 common). It is part of a high end residential complex. The orientation is south-southeast. This excellent property has a large living-dining area with fully equipped open-plan kitchen. Three double bedrooms and 2 bathrooms. Separate guest toilet. From the living area you have direct access to the big terrace from where you can enjoy the breathtaking sea views ranging from Cabo de la Nao in Javea up to Moraira. Underfloor heating, ducted air conditioning and home automation. High end finishing with materials from leading brands. The apartment comes with a covered parking space, technical room and storage room. The common areas of the complex comprise a heated indoor pool, Turkish bath, gym, sauna and an overflowing outdoor pool with large terrace. From both pools and in the gym the sea views are impressive.