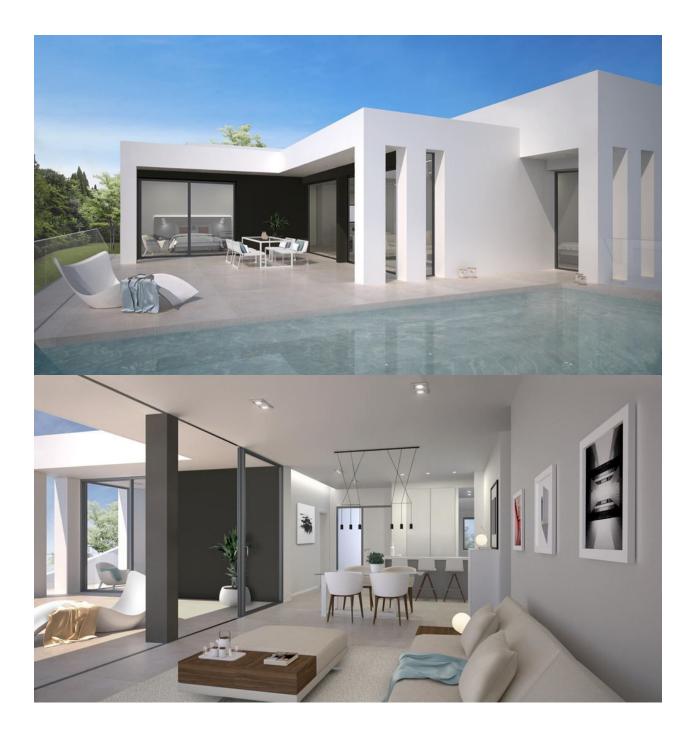

## BESKRIVELSE

REF: # 8981

The villas in Magnolias Sunset residential estate are in a privileged location, combining privacy, unique views of the sea and location in the heart of the Cumbre del Sol Residential Resort, an exclusive place to live in and enjoy your holidays. The 238m2 properties have 3 bedrooms, 2 bathrooms, a modern kitchen with an independent pantry, living rooms with direct access to a terrace and garden as well as a ground floor studio that can be used as an additional bedroom or to create an independent residence. An architectural design that perfectly merges indoors and outdoors, the harmonic architecture manages to blend its volume into the surroundings, providing privacy and unique sea views that make these houses singular.