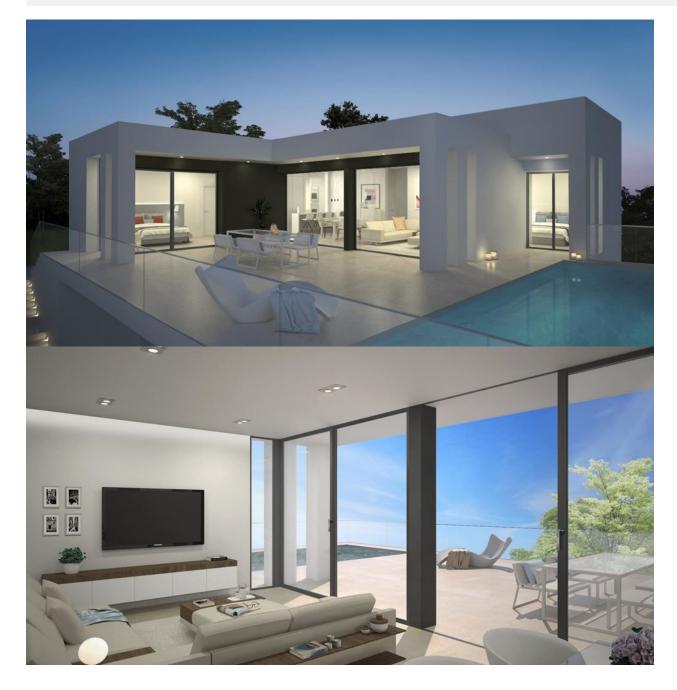

## BESKRIVELSE

REF: # 8981

The villas in Magnolias Sunset residential estate are in a privileged location, combining privacy, unique views of the sea and location in the heart of the Cumbre del Sol Residential Resort, an exclusive place to live in and enjoy your holidays. The 238m2 properties have 3 bedrooms, 2 bathrooms, a modern kitchen with an independent pantry, living rooms with direct access to a terrace and garden as well as a ground floor studio that can be used as an additional bedroom or to create an independent residence. An architectural design that perfectly merges indoors and outdoors, the harmonic architecture manages to blend its volume into the surroundings, providing privacy and unique sea views that make these houses singular.