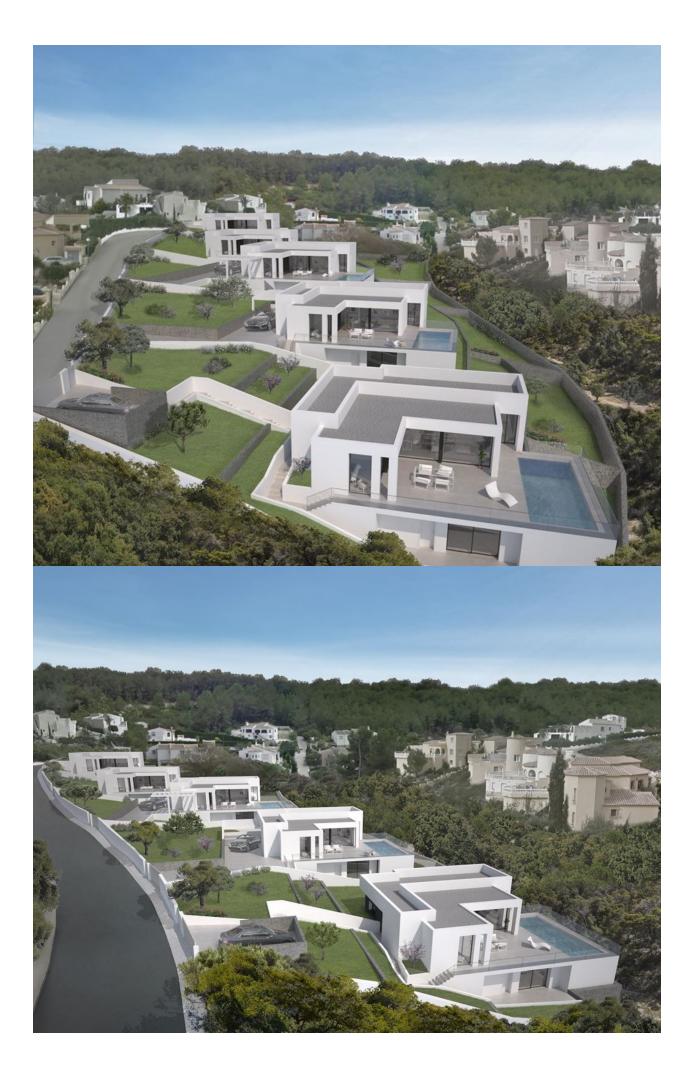

## BESKRIVELSE

REF: # 8981

The villas in Magnolias Sunset residential estate are in a privileged location, combining privacy, unique views of the sea and location in the heart of the Cumbre del Sol Residential Resort, an exclusive place to live in and enjoy your holidays. The 238m2 properties have 3 bedrooms, 2 bathrooms, a modern kitchen with an independent pantry, living rooms with direct access to a terrace and garden as well as a ground floor studio that can be used as an additional bedroom or to create an independent residence. An architectural design that perfectly merges indoors and outdoors, the harmonic architecture manages to blend its volume into the surroundings, providing privacy and unique sea views that make these houses singular.