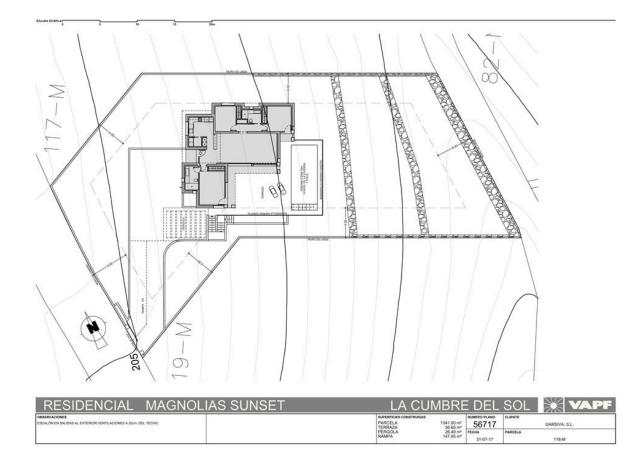

## BESKRIVELSE

REF: # 8981

The villas in Magnolias Sunset residential estate are in a privileged location, combining privacy, unique views of the sea and location in the heart of the Cumbre del Sol Residential Resort, an exclusive place to live in and enjoy your holidays. The 238m2 properties have 3 bedrooms, 2 bathrooms, a modern kitchen with an independent pantry, living rooms with direct access to a terrace and garden as well as a ground floor studio that can be used as an additional bedroom or to create an independent residence. An architectural design that perfectly merges indoors and outdoors, the harmonic architecture manages to blend its volume into the surroundings, providing privacy and unique sea views that make these houses singular.