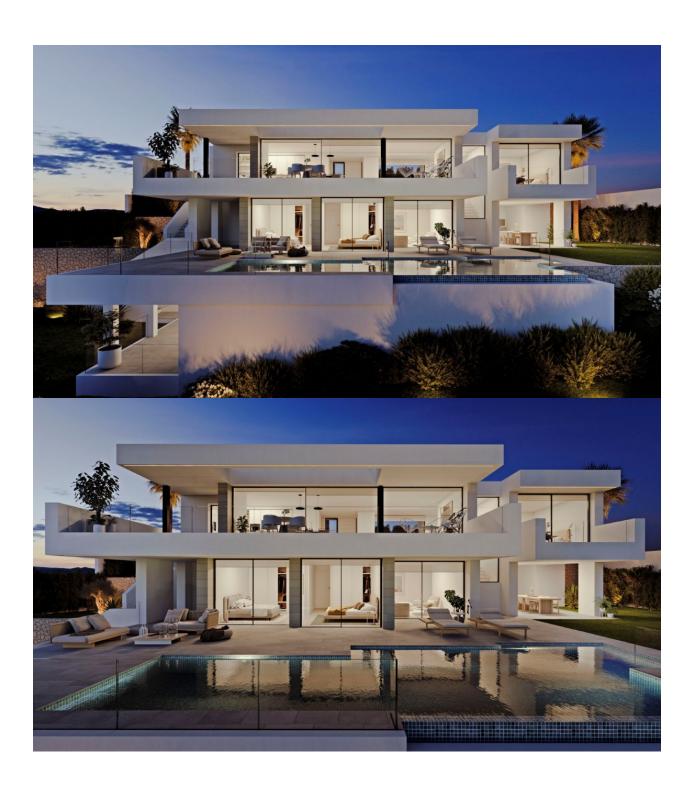

## **BESKRIVELSE**

On the plot number 244 of Residential Jazmines, we discover Villa Marina, a villa with modern architecture, with open spaces, a lot of light and impressive sea views are the principal defining characteristics for this property. Villa Marina has got 3 bedrooms with en-suite bathrooms, the master bedroom being a private space to relax facing the sea either in your hot tub or on your private terrace. The dining/living room need a special mentioning, spacious and bright, with access directly to the terrace with large floor-to-ceiling windows, which you can collect fully to extend the dining room to the terrace, and enjoying incredible sea views. The amenities in this villa are endless and reflects its quality and equipment: elevator, closed garage for 2 vehicles, communicated interior with the hall, TV room, home automation, laundry, floor heating throughout the house, infinity pool and large garden areas. A marvelous place to live all year around, enjoying the Mediterranean climate and the wonderful sea views in Residential Resort Cumbre del Sol.