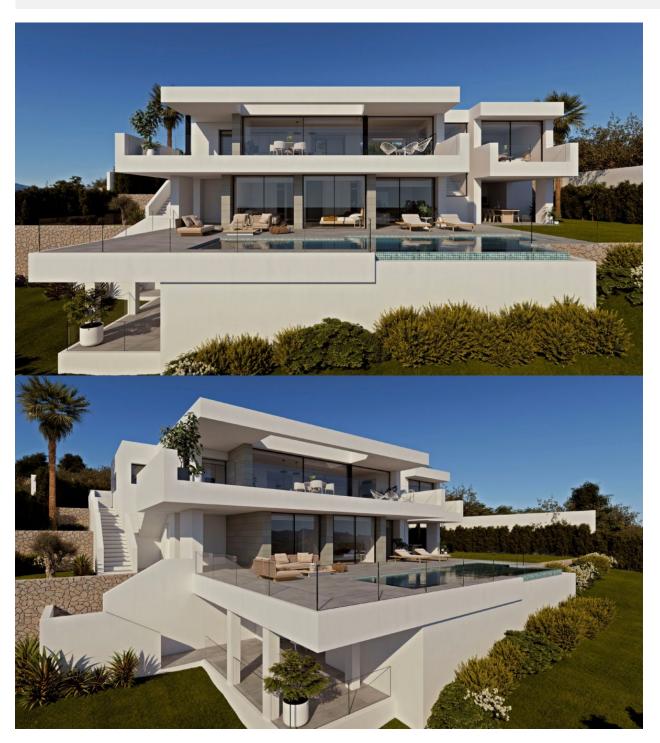

## **BESKRIVELSE**

On the plot number 244 of Residential Jazmines, we discover Villa Marina, a villa with modern architecture, with open spaces, a lot of light and impressive sea views are the principal defining characteristics for this property. Villa Marina has got 3 bedrooms with en-suite bathrooms, the master bedroom being a private space to relax facing the sea either in your hot tub or on your private terrace. The dining/living room need a special mentioning, spacious and bright, with access directly to the terrace with large floor-to-ceiling windows, which you can collect fully to extend the dining room to the terrace, and enjoying incredible sea views. The amenities in this villa are endless and reflects its quality and equipment: elevator, closed garage for 2 vehicles, communicated interior with the hall, TV room, home automation, laundry, floor heating throughout the house, infinity pool and large garden areas. A marvelous place to live all year around, enjoying the Mediterranean climate and the wonderful sea views in Residential Resort Cumbre del Sol.