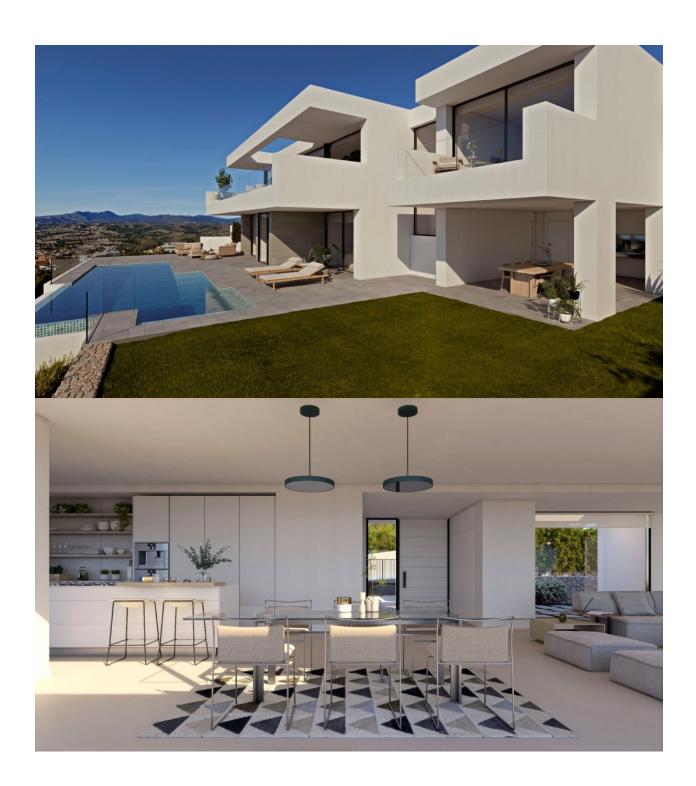

## **BESKRIVELSE**

On the plot number 244 of Residential Jazmines, we discover Villa Marina, a villa with modern architecture, with open spaces, a lot of light and impressive sea views are the principal defining characteristics for this property. Villa Marina has got 3 bedrooms with en-suite bathrooms, the master bedroom being a private space to relax facing the sea either in your hot tub or on your private terrace. The dining/living room need a special mentioning, spacious and bright, with access directly to the terrace with large floor-to-ceiling windows, which you can collect fully to extend the dining room to the terrace, and enjoying incredible sea views. The amenities in this villa are endless and reflects its quality and equipment: elevator, closed garage for 2 vehicles, communicated interior with the hall, TV room, home automation, laundry, floor heating throughout the house, infinity pool and large garden areas. A marvelous place to live all year around, enjoying the Mediterranean climate and the wonderful sea views in Residential Resort Cumbre del Sol.

## KJØKKEN

• Sjø utsikt

• Hvitevarer

"OUR EXPERIENCE IS YOUR GUARANTEE"