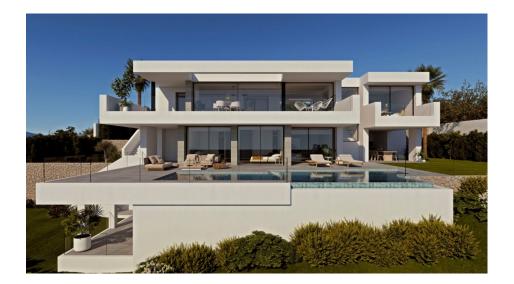

## **BESKRIVELSE**

On the plot number 244 of Residential Jazmines, we discover Villa Marina, a villa with modern architecture, with open spaces, a lot of light and impressive sea views are the principal defining characteristics for this property. Villa Marina has got 3 bedrooms with en-suite bathrooms, the master bedroom being a private space to relax facing the sea either in your hot tub or on your private terrace. The dining/living room need a special mentioning, spacious and bright, with access directly to the terrace with large floor-to-ceiling windows, which you can collect fully to extend the dining room to the terrace, and enjoying incredible sea views. The amenities in this villa are endless and reflects its quality and equipment: elevator, closed garage for 2 vehicles, communicated interior with the hall, TV room, home automation, laundry, floor heating throughout the house, infinity pool and large garden areas. A marvelous place to live all year around, enjoying the Mediterranean climate and the wonderful sea views in Residential Resort Cumbre del Sol.