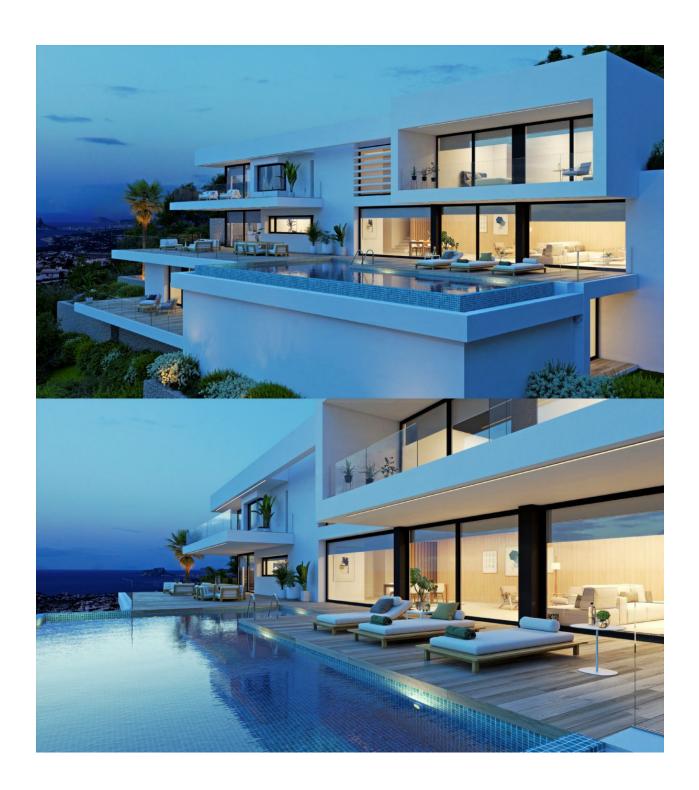

## **BESKRIVELSE**

Villa Marblau is an exclusive property with ample spaces where receiving your guests will be pure pleasure. This unique design in a plot of 2.000 square metres has 4 bedrooms and 5 bathrooms with the possibility to add another bathroom. Villa Marblau has its unique characteristics. All rooms are spacious and bright and have their own bathroom. The main bedroom comes with a walk-in-closet, a big terrace and an en-suite bathroom with a bathtub in which you can relax while enjoying the sea views. The day area is the perfect place for your guests, its spacious living room includes a dining room which can easily accommodate a big family. This area is double in height and slats in the above windows bring luminosity and grandeur. The kitchen, where we find another dining area, offers amazing views thanks to its window front, which conveys a warm atmosphere. Both, living/dining room and kitchen give access to an impressive terrace with solarium and chill-out zone as well as a big infinity pool with jacuzzi. The bottom floor surprises with an extra space, which can be converted into an apartment with bedroom, bathroom, dining room, terrace and porch. Villa Marblau also has covered parking space for 3 cars and a lift for all 3 floors, adding comfort and functionality. Furthermore, there is extra space which can be designed to become a

play room, a studio, an office or another lounge. If you are looking for a unique space for all family members, you found your new home in the Residential Resort Cumbre del Sol.