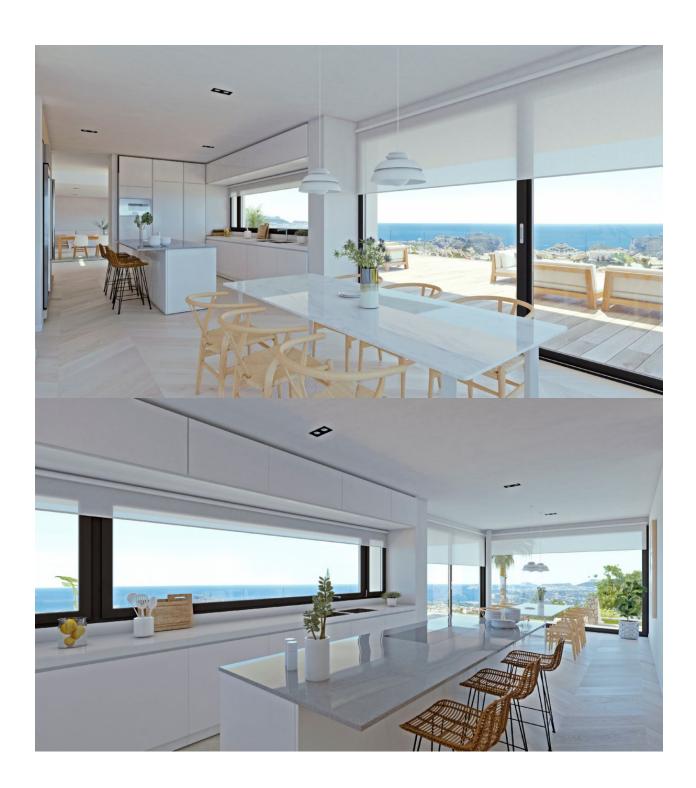

to its window front, which conveys a warm atmosphere. Both, living/dining room and kitchen give access to an impressive terrace with solarium and chill-out zone as well as a big infinity pool with jacuzzi. The bottom floor surprises with an extra space, which can be converted into an apartment with bedroom, bathroom, dining room, terrace and porch. Villa Marblau also has covered parking space for 3 cars and a lift for all 3 floors, adding comfort and functionality. Furthermore, there is extra space which can be designed to become a

play room, a studio, an office or another lounge. If you are looking for a unique space for all family members, you found your new home in the Residential Resort Cumbre del Sol.

## **ENERGETIC CERTIFIED**



UTSIKT

## KJØKKEN

• Sjø utsikt

• Hvitevarer











"OUR EXPERIENCE IS YOUR GUARANTEE"