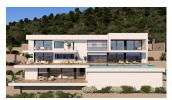

## **BESKRIVELSE**

Villa Marblau is an exclusive property with ample spaces where receiving your guests will be pure pleasure. This unique design in a plot of 2.000 square metres has 4 bedrooms and 5 bathrooms with the possibility to add another bathroom. Villa Marblau has its unique characteristics. All rooms are spacious and bright and have their own bathroom. The main bedroom comes with a walk-in-closet, a big terrace and an en-suite bathroom with a bathtub in which you can relax while enjoying the sea views. The day area is the perfect place for your guests, its spacious living room includes a dining room which can easily accommodate a big family. This area is double in height and slats in the above windows bring luminosity and grandeur. The kitchen, where we find another dining area, offers amazing views thanks to its window front, which conveys a warm atmosphere. Both, living/dining room and kitchen give access to an impressive terrace with solarium and chill-out zone as well as a big infinity pool with jacuzzi. The bottom floor surprises with an extra space, which can be converted into an apartment with bedroom, bathroom, dining room, terrace and porch. Villa Marblau also has covered parking space for 3 cars and a lift for all 3 floors, adding comfort and functionality. Furthermore, there is extra space which can be designed to become a

play room, a studio, an office or another lounge. If you are looking for a unique space for all family members, you found your new home in the Residential Resort Cumbre del Sol.