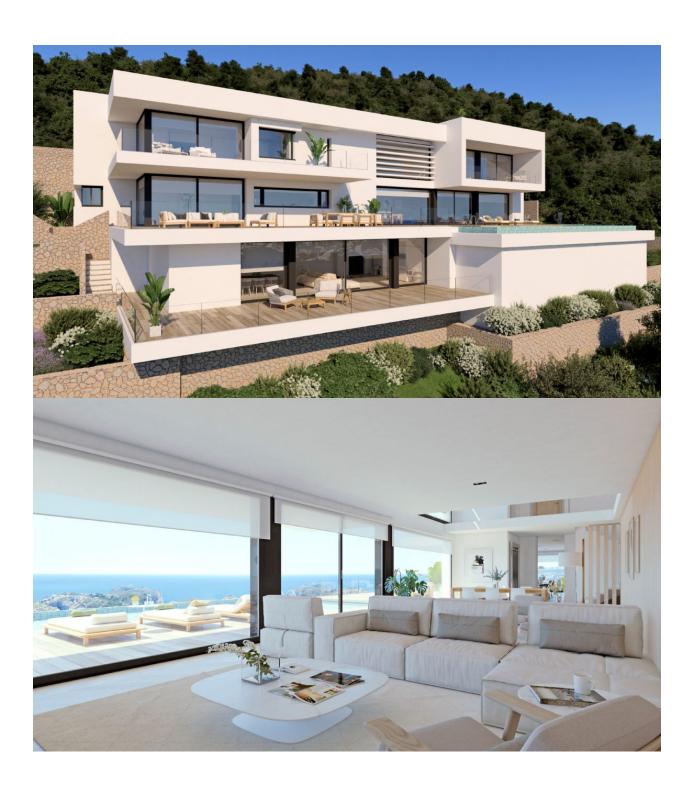

## **BESKRIVELSE**

Villa Marblau is an exclusive property with ample spaces where receiving your guests will be pure pleasure. This unique design in a plot of 2.000 square metres has 4 bedrooms and 5 bathrooms with the possibility to add another bathroom. Villa Marblau has its unique characteristics. All rooms are spacious and bright and have their own bathroom. The main bedroom comes with a walk-in-closet, a big terrace and an en-suite bathroom with a bathtub in which you can relax while enjoying the sea views. The day area is the perfect place for your guests, its spacious living room includes a dining room which can easily accommodate a big family. This area is double in height and slats in the above windows bring luminosity and grandeur. The kitchen, where we find another dining area, offers amazing views thanks to its window front, which conveys a warm atmosphere. Both, living/dining room and kitchen give access to an impressive terrace with solarium and chill-out zone as well as a big infinity pool with jacuzzi. The bottom floor surprises with an extra space, which can be converted into an apartment with bedroom, bathroom, dining room, terrace and porch. Villa Marblau also has covered parking space for 3 cars and a lift for all 3 floors, adding comfort and functionality. Furthermore, there is extra space which can be designed to become a