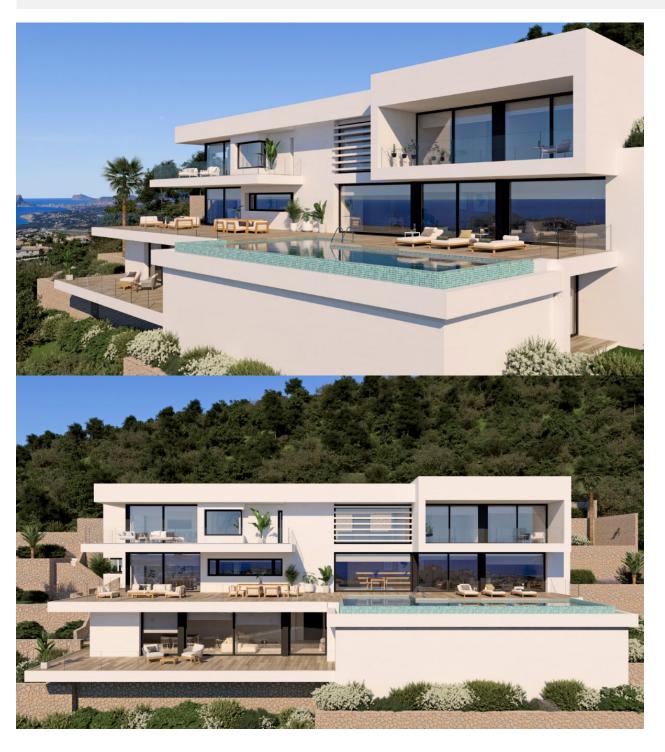

## **BESKRIVELSE**

Villa Marblau is an exclusive property with ample spaces where receiving your guests will be pure pleasure. This unique design in a plot of 2.000 square metres has 4 bedrooms and 5 bathrooms with the possibility to add another bathroom. Villa Marblau has its unique characteristics. All rooms are spacious and bright and have their own bathroom. The main bedroom comes with a walk-in-closet, a big terrace and an en-suite bathroom with a bathtub in which you can relax while enjoying the sea views. The day area is the perfect place for your guests, its spacious living room includes a dining room which can easily accommodate a big family. This area is double in height and slats in the above windows bring luminosity and grandeur. The kitchen, where we find another dining area, offers amazing views thanks to its window front, which conveys a warm atmosphere. Both, living/dining room and kitchen give access to an impressive terrace with solarium and chill-out zone as well as a big infinity pool with jacuzzi. The bottom floor surprises with an extra space, which can be converted into an apartment with bedroom, bathroom, dining room, terrace and porch. Villa Marblau also has covered parking space for 3 cars and a lift for all 3 floors, adding comfort and functionality. Furthermore, there is extra space which can be designed to become a