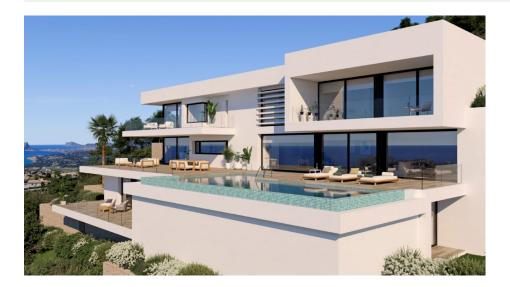

## **BESKRIVELSE**

Villa Marblau is an exclusive property with ample spaces where receiving your guests will be pure pleasure. This unique design in a plot of 2.000 square metres has 4 bedrooms and 5 bathrooms with the possibility to add another bathroom. Villa Marblau has its unique characteristics. All rooms are spacious and bright and have their own bathroom. The main bedroom comes with a walk-in-closet, a big terrace and an en-suite bathroom with a bathtub in which you can relax while enjoying the sea views. The day area is the perfect place for your guests, its spacious living room includes a dining room which can easily accommodate a big family. This area is double in height and slats in the above windows bring luminosity and grandeur. The kitchen, where we find another dining area, offers amazing views thanks to its window front, which conveys a warm atmosphere. Both, living/dining room and kitchen give access to an impressive terrace with solarium and chill-out zone as well as a big infinity pool with jacuzzi. The bottom floor surprises with an extra space, which can be converted into an apartment with bedroom, bathroom, dining room, terrace and porch. Villa Marblau also has covered parking space for 3 cars and a lift for all 3 floors, adding comfort and functionality. Furthermore, there is extra space which can be designed to become a

play room, a studio, an office or another lounge. If you are looking for a unique space for all family members, you found your new home in the Residential Resort Cumbre del Sol.