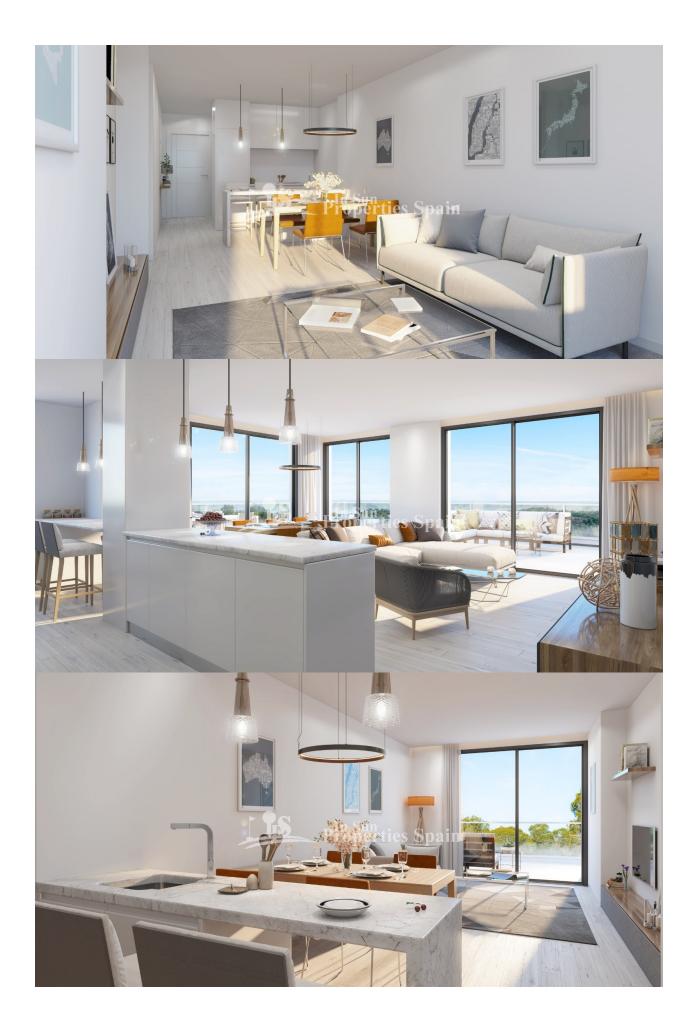

### **BESKRIVELSE**

OFF PLAN apartments available at this new development in PLAYA FLAMENCA in a sought after location walking distance to the beach. The residential development includes 2 bedroom 2 bathroom apartments (ground, first and second floor) plus penthouse 3 bedroom apartments all situated in a gated complex with spacious outside communal areas. Ground floor properties have a 33m2 private terrace, whilst 1st and 2nd floors have a spacious 17m2 terrace. The penthouses have a 40m2 terrace PLUS 80m2 roof solarium. All properties include a parking space and store room. Prices start from 187.300€ for a 2 bedroom 2 bathroom ground floor apartment, whilst the impressive penthouses start from 411.600€. This resort enjoys a great location near to Playa Flamenca beach (750mtrs away - less than 10mins walk), Zenia boulevard shopping centre is also a short walk. Four golf courses (Villamartin, Las Ramblas, Campoamor and Las Colinas) are just 5 minutes drive away. This location has excellent connection to the AP-7 motorway meaning that access to Murcia and Alicante airports is just 40mins. A unique complex with communal swimming pools, jacuzzi and gym.