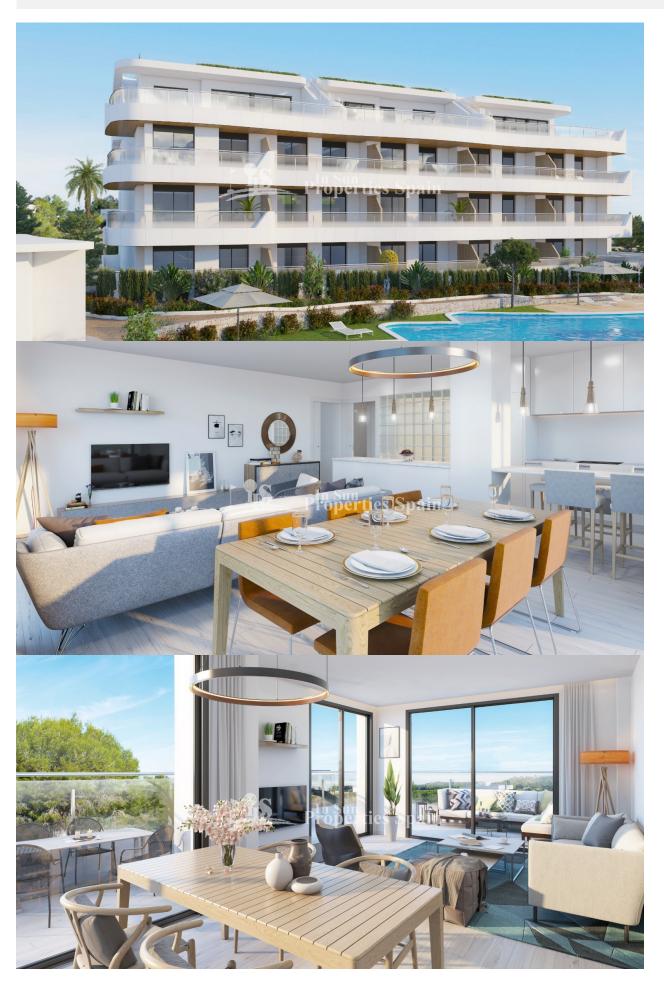

### **BESKRIVELSE**

OFF PLAN apartments available at this new development in PLAYA FLAMENCA in a sought after location walking distance to the beach. The residential development includes 2 bedroom 2 bathroom apartments (ground, first and second floor) plus penthouse 3 bedroom apartments all situated in a gated complex with spacious outside communal areas. Ground floor properties have a 33m2 private terrace, whilst 1st and 2nd floors have a spacious 17m2 terrace. The penthouses have a 40m2 terrace PLUS 80m2 roof solarium. All properties include a parking space and store room. Prices start from 187.300€ for a 2 bedroom 2 bathroom ground floor apartment, whilst the impressive penthouses start from 411.600€. This resort enjoys a great location near to Playa Flamenca beach (750mtrs away - less than 10mins walk), Zenia boulevard shopping centre is also a short walk. Four golf courses (Villamartin, Las Ramblas, Campoamor and Las Colinas) are just 5 minutes drive away. This location has excellent connection to the AP-7 motorway meaning that access to Murcia and Alicante airports is just 40mins. A unique complex with communal swimming pools, jacuzzi and gym.