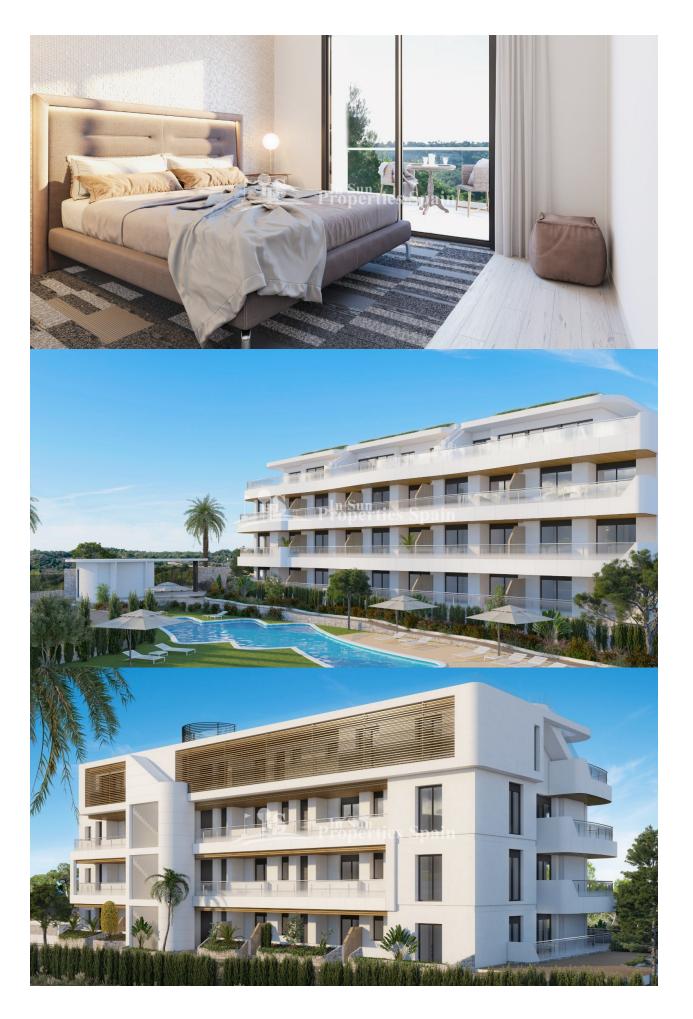

### **BESKRIVELSE**

OFF PLAN apartments available at this new development in PLAYA FLAMENCA in a sought after location walking distance to the beach. The residential development includes 2 bedroom 2 bathroom apartments (ground, first and second floor) plus penthouse 3 bedroom apartments all situated in a gated complex with spacious outside communal areas. Ground floor properties have a 33m2 private terrace, whilst 1st and 2nd floors have a spacious 17m2 terrace. The penthouses have a 40m2 terrace PLUS 80m2 roof solarium. All properties include a parking space and store room. Prices start from 187.300€ for a 2 bedroom 2 bathroom ground floor apartment, whilst the impressive penthouses start from 411.600€. This resort enjoys a great location near to Playa Flamenca beach (750mtrs away - less than 10mins walk), Zenia boulevard shopping centre is also a short walk. Four golf courses (Villamartin, Las Ramblas, Campoamor and Las Colinas) are just 5 minutes drive away. This location has excellent connection to the AP-7 motorway meaning that access to Murcia and Alicante airports is just 40mins. A unique complex with communal swimming pools, jacuzzi and gym.