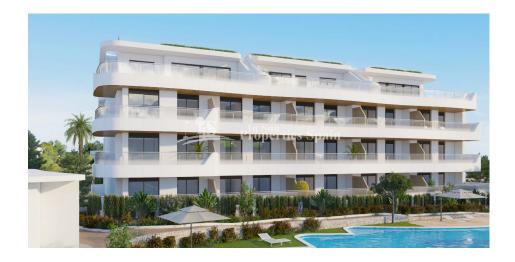

### **BESKRIVELSE**

OFF PLAN apartments available at this new development in PLAYA FLAMENCA in a sought after location walking distance to the beach. The residential development includes 2 bedroom 2 bathroom apartments (ground, first and second floor) plus penthouse 3 bedroom apartments all situated in a gated complex with spacious outside communal areas. Ground floor properties have a 33m2 private terrace, whilst 1st and 2nd floors have a spacious 17m2 terrace. The penthouses have a 40m2 terrace PLUS 80m2 roof solarium. All properties include a parking space and store room. Prices start from 187.300€ for a 2 bedroom 2 bathroom ground floor apartment, whilst the impressive penthouses start from 411.600€. This resort enjoys a great location near to Playa Flamenca beach (750mtrs away - less than 10mins walk), Zenia boulevard shopping centre is also a short walk. Four golf courses (Villamartin, Las Ramblas, Campoamor and Las Colinas) are just 5 minutes drive away. This location has excellent connection to the AP-7 motorway meaning that access to Murcia and Alicante airports is just 40mins. A unique complex with communal swimming pools, jacuzzi and gym.