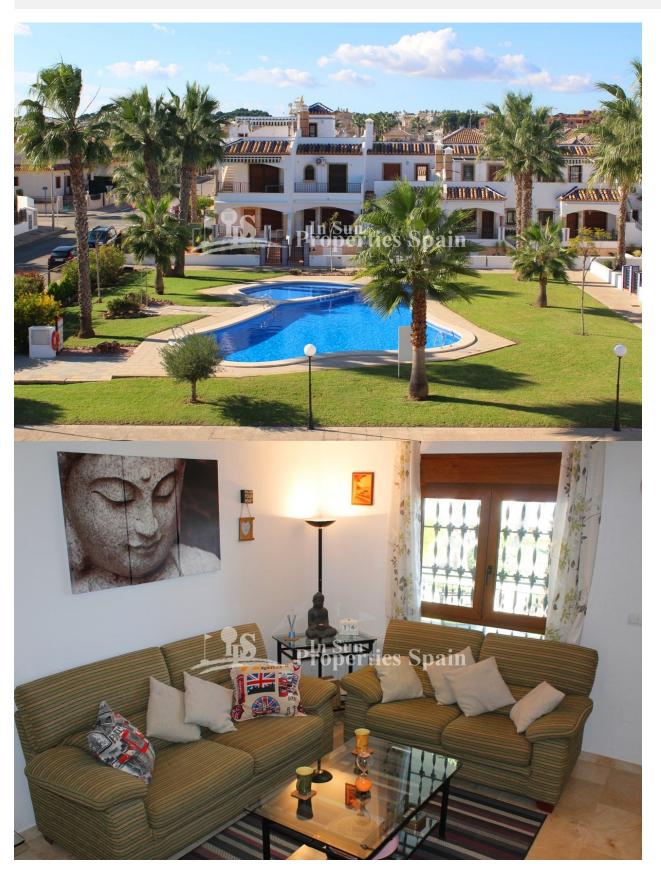

#### **BESKRIVELSE**

A stunning duplex model "Sofia" south/west/north facing located in the popular residential area PAU-8 VILLAMARTIN and within walking distance of Villamartin Plaza and all its amenities. The 87.47m2 property is sold fully furnished, distributed with an open plan lounge with fireplace (wood burner), dining area and modern fully equipped open plan American kitchen. In addition there is a toilet on the ground floor. Stairs lead upstairs where you have two large bedrooms and a bathroom plus a balcony of 5.32 m2 . Another internal staircase leads up to the 20,73 m2 roof terrace. On the ground floor you also have a 9.45 m2 terrace plus 38m2 private garden which overlooks the green communal park areas and palm trees within the complex. At the rear of the property you have ample space to sunbath, dine or entertain visitors. It also offers direct access to the large communal swimming pool and parking area. The gated community has lovely green areas and offers the perfect place to mix with your neighbours of all nationalities. Pau-8 is the perfect location

to live or holiday. It is just a 10 minute walk from the bustling centre of Villamartin which offers a wide range of services. For over 40 years. Villamartin well known for its golf resort and over the years the services and attractions have improved greatly meaning that now the area offers something for everyone! The area is also known to have one of the healthiest climates in the world due to the salt lakes. Villamartin is very close to the well renowned International school El Limonar and the newest shopping centre in our area and also the largest one in the Alicante region Zenia Boulevard. At over 160,000m2 It offers more than 150 shops and services including a hypermarket (Alcampo), Leroy Merlin, Primark, Swarovski, Decathlon, Massimo Dutti, Zara, Stradivarius and much more. There are many commercial centres including the well know Villamartin Plaza and La Fuente Centre along with many restaurants, fashion shops, supermarkets, banks, pharmacies etc. Villamartin was built round one of the most prestigious golf courses on the Costa Blanca-Villamartín Golf Club- it is home to a Cosmopolitan and international community. Just a short distance away you can find 4 other golf courses such as Las Ramblas, Campoamor, La Finca and Las Colinas. However, it is not only a golfers paradise, you can also find a large range of activities and entertainment for all the family; water parks in Torrevieja and Ciudad Quesada, 3km from some of the best crystal clear beaches in the Orihuela Costa region, open weekly markets, theaters, cinemas etc. Villamartín is approximately 45 minutes from Alicante International and Murcia Corvera airport. By Train there are connections Madrid-Alicante (2:30 h) AVE Madrid-Murcia & Barcelona-Alicante (4.5 h)