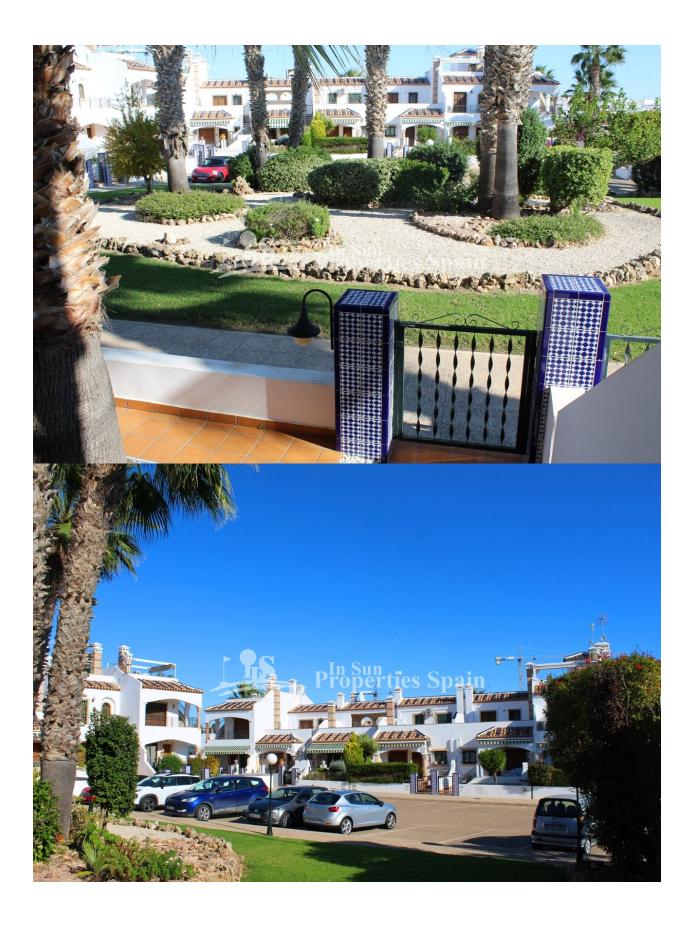

#### **BESKRIVELSE**

A stunning duplex model "Sofia" south/west/north facing located in the popular residential area PAU-8 VILLAMARTIN and within walking distance of Villamartin Plaza and all its amenities. The 87.47m2 property is sold fully furnished, distributed with an open plan lounge with fireplace (wood burner), dining area and modern fully equipped open plan American kitchen. In addition there is a toilet on the ground floor. Stairs lead upstairs where you have two large bedrooms and a bathroom plus a balcony of 5.32 m2 . Another internal staircase leads up to the 20,73 m2 roof terrace. On the ground floor you also have a 9.45 m2 terrace plus 38m2 private garden which overlooks the green communal park areas and palm trees within the complex. At the rear of the property you have ample space to sunbath, dine or entertain visitors. It also offers direct access to the large communal swimming pool and parking area. The gated community has lovely green areas and offers the perfect place to mix with your neighbours of all nationalities. Pau-8 is the perfect location