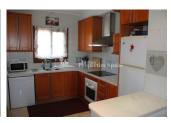

#### **BESKRIVELSE**

A stunning duplex model "Sofia" south/west/north facing located in the popular residential area PAU-8 VILLAMARTIN and within walking distance of Villamartin Plaza and all its amenities. The 87.47m2 property is sold fully furnished, distributed with an open plan lounge with fireplace (wood burner), dining area and modern fully equipped open plan American kitchen. In addition there is a toilet on the ground floor. Stairs lead upstairs where you have two large bedrooms and a bathroom plus a balcony of 5.32 m2 . Another internal staircase leads up to the 20,73 m2 roof terrace. On the ground floor you also have a 9.45 m2 terrace plus 38m2 private garden which overlooks the green communal park areas and palm trees within the complex. At the rear of the property you have ample space to sunbath, dine or entertain visitors. It also offers direct access to the large communal swimming pool and parking area. The gated community has lovely green areas and offers the perfect place to mix with your neighbours of all nationalities. Pau-8 is the perfect location