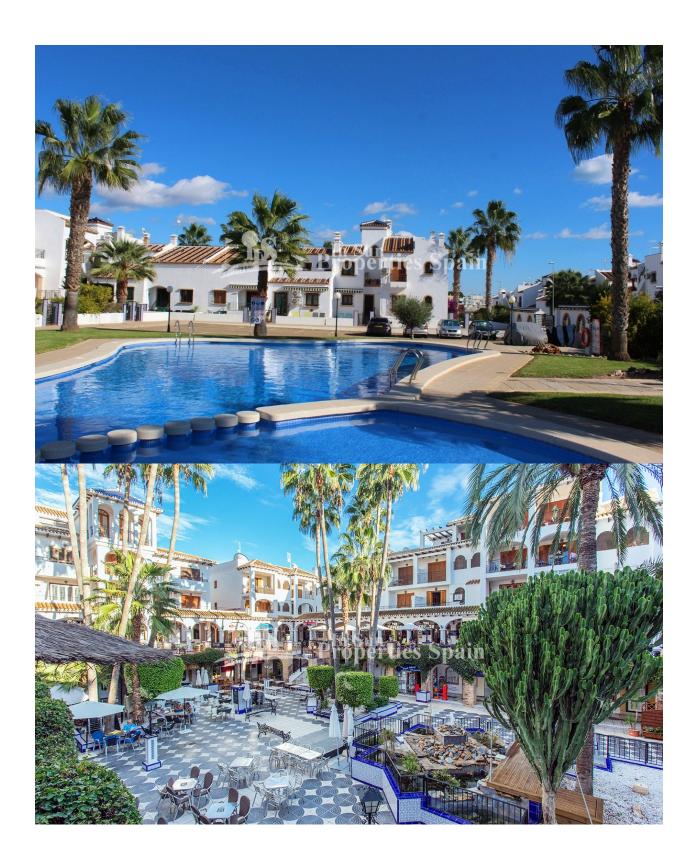

#### **BESKRIVELSE**

A stunning duplex model "Sofia" south/west/north facing located in the popular residential area PAU-8 VILLAMARTIN and within walking distance of Villamartin Plaza and all its amenities. The 87.47m2 property is sold fully furnished, distributed with an open plan lounge with fireplace (wood burner), dining area and modern fully equipped open plan American kitchen. In addition there is a toilet on the ground floor. Stairs lead upstairs where you have two large bedrooms and a bathroom plus a balcony of 5.32 m2 . Another internal staircase leads up to the 20,73 m2 roof terrace. On the ground floor you also have a 9.45 m2 terrace plus 38m2 private garden which overlooks the green communal park areas and palm trees within the complex. At the rear of the property you have ample space to sunbath, dine or entertain visitors. It also offers direct access to the large communal swimming pool and parking area. The gated community has lovely green areas and offers the perfect place to mix with your neighbours of all nationalities. Pau-8 is the perfect location