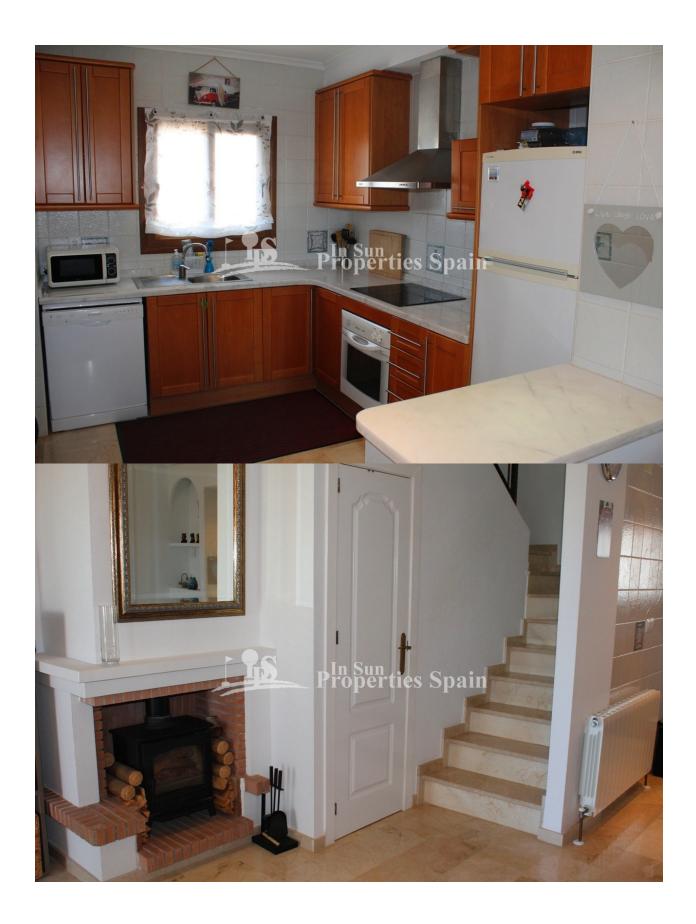

#### **BESKRIVELSE**

A stunning duplex model "Sofia" south/west/north facing located in the popular residential area PAU-8 VILLAMARTIN and within walking distance of Villamartin Plaza and all its amenities. The 87.47m2 property is sold fully furnished, distributed with an open plan lounge with fireplace (wood burner), dining area and modern fully equipped open plan American kitchen. In addition there is a toilet on the ground floor. Stairs lead upstairs where you have two large bedrooms and a bathroom plus a balcony of 5.32 m2 . Another internal staircase leads up to the 20,73 m2 roof terrace. On the ground floor you also have a 9.45 m2 terrace plus 38m2 private garden which overlooks the green communal park areas and palm trees within the complex. At the rear of the property you have ample space to sunbath, dine or entertain visitors. It also offers direct access to the large communal swimming pool and parking area. The gated community has lovely green areas and offers the perfect place to mix with your neighbours of all nationalities. Pau-8 is the perfect location

## **OPPVARMING**

- Sentral gas oppvarmingRadiatorer
- Ved peis
- Innlagt gas