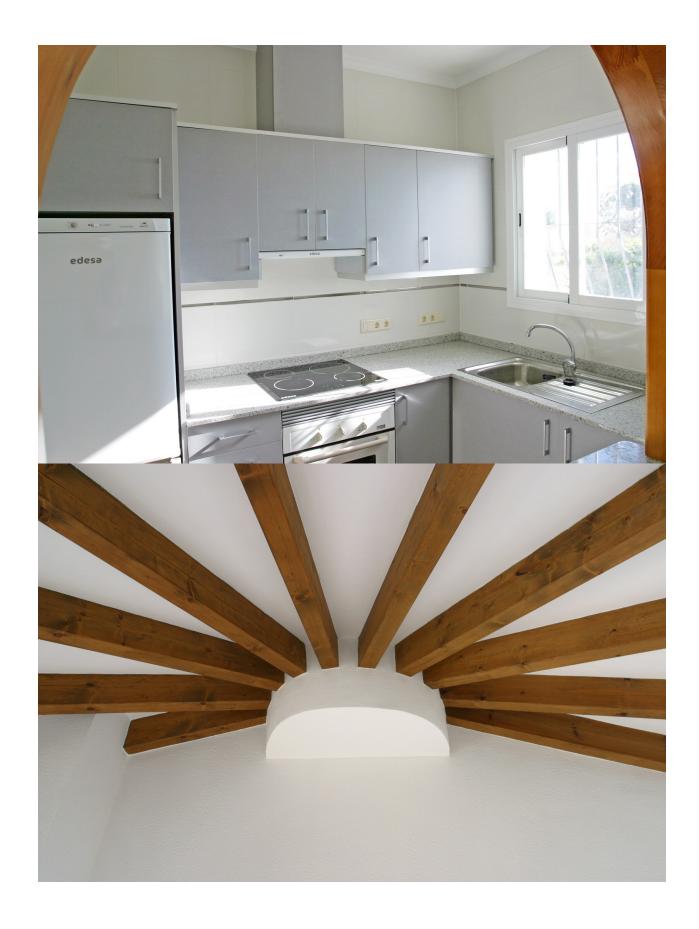

## **BESKRIVELSE**

Finished traditional villa for sale on Cumbre del Sol in Benitachell. Situated in Magnolias area. The villa is ready to enter. It has a living-dining room with adjacent fully equipped kitchen, 2 bedrooms (both with fitted wardrobes) and a bathroom to share. The living room has a cosy fireplace. From the porch one enjoys the views of the Mediterranean Sea. Pre-installation of aircon, double glazing, basic alarm and solar panel installation for hot water. The bedrooms have aluminium roller blinds Magnolias is a residential area with a good infrastructure. Moraira is only 4 km away and Javea 7 kms. A new build sea view property with the well-known traditional look.