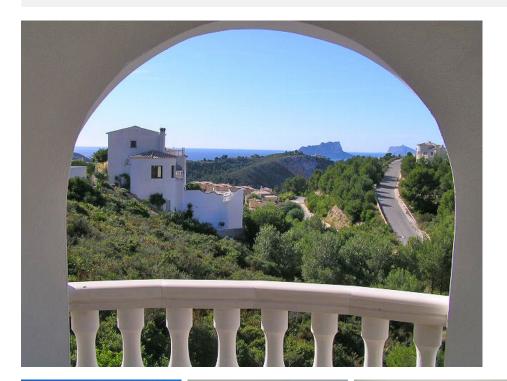

## **BESKRIVELSE**

Finished traditional villa for sale on Cumbre del Sol in Benitachell. Situated in Magnolias area. The villa is ready to enter. It has a living-dining room with adjacent fully equipped kitchen, 2 bedrooms (both with fitted wardrobes) and a bathroom to share. The living room has a cosy fireplace. From the porch one enjoys the views of the Mediterranean Sea. Pre-installation of aircon, double glazing, basic alarm and solar panel installation for hot water. The bedrooms have aluminium roller blinds Magnolias is a residential area with a good infrastructure. Moraira is only 4 km away and Javea 7 kms. A new build sea view property with the well-known traditional look.

## UTSIKT

- PanoramaSjø utsikt

"OUR EXPERIENCE IS YOUR GUARANTEE"