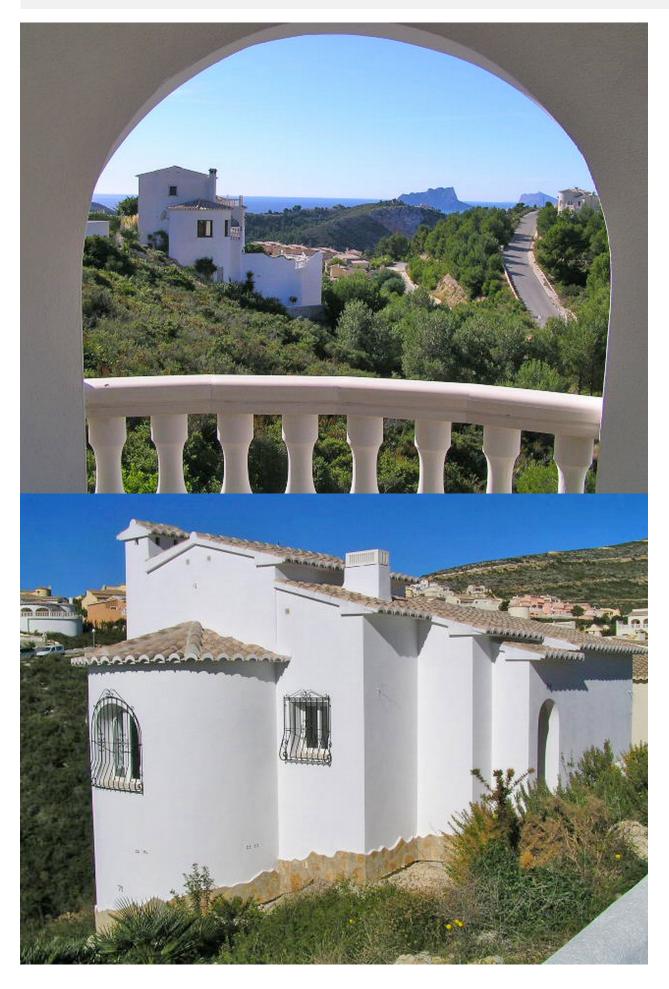

## **BESKRIVELSE**

Finished traditional villa for sale on Cumbre del Sol in Benitachell. Situated in Magnolias area. The villa is ready to enter. It has a living-dining room with adjacent fully equipped kitchen, 2 bedrooms (both with fitted wardrobes) and a bathroom to share. The living room has a cosy fireplace. From the porch one enjoys the views of the Mediterranean Sea. Pre-installation of aircon, double glazing, basic alarm and solar panel installation for hot water. The bedrooms have aluminium roller blinds Magnolias is a residential area with a good infrastructure. Moraira is only 4 km away and Javea 7 kms. A new build sea view property with the well-known traditional look.

## UTSIKT

- PanoramaSjø utsikt

"OUR EXPERIENCE IS YOUR GUARANTEE"