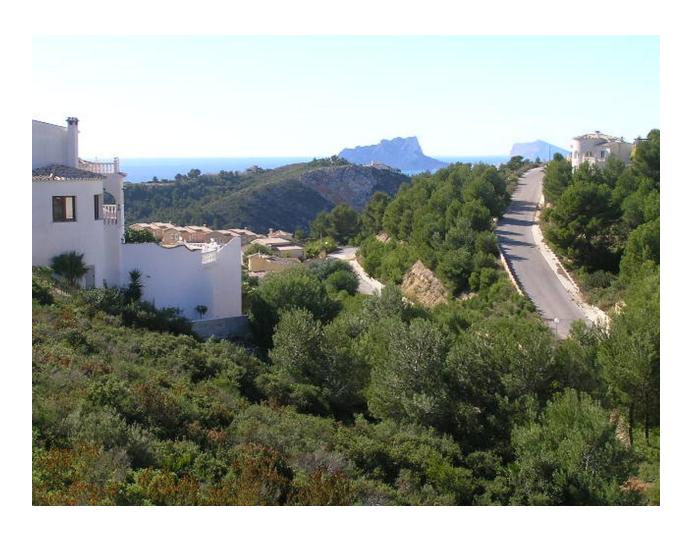

## **BESKRIVELSE**

Finished traditional villa for sale on Cumbre del Sol in Benitachell. Situated in Magnolias area. The villa is ready to enter. It has a living-dining room with adjacent fully equipped kitchen, 2 bedrooms (both with fitted wardrobes) and a bathroom to share. The living room has a cosy fireplace. From the porch one enjoys the views of the Mediterranean Sea. Pre-installation of aircon, double glazing, basic alarm and solar panel installation for hot water. The bedrooms have aluminium roller blinds Magnolias is a residential area with a good infrastructure. Moraira is only 4 km away and Javea 7 kms. A new build sea view property with the well-known traditional look.

## UTSIKT

- PanoramaSjø utsikt

"OUR EXPERIENCE IS YOUR GUARANTEE"