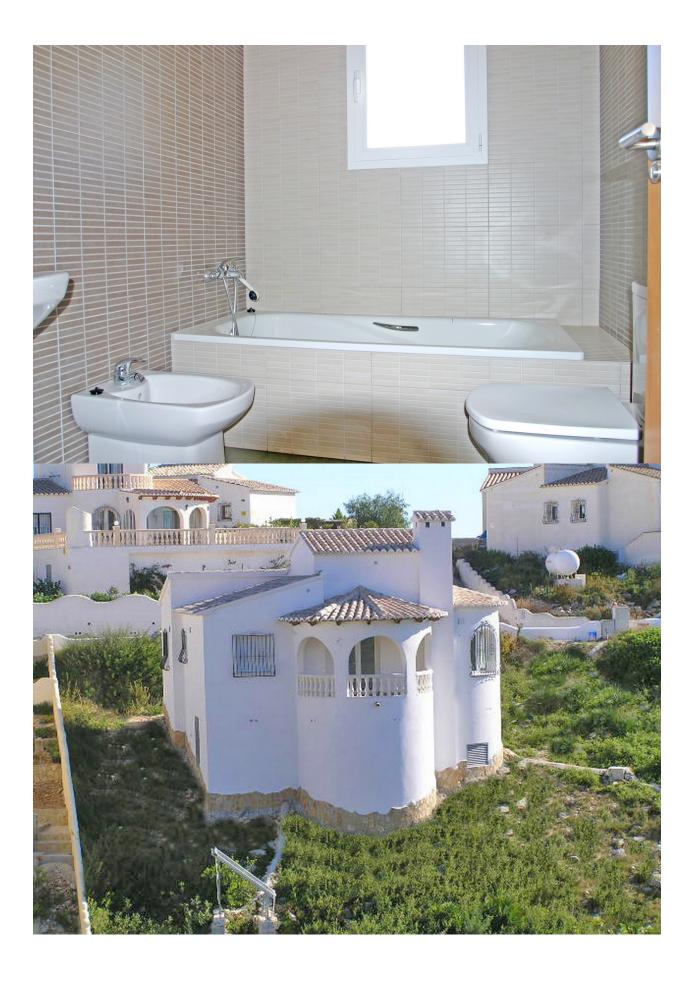

## **BESKRIVELSE**

Finished traditional villa for sale on Cumbre del Sol in Benitachell. Situated in Magnolias area. The villa is ready to enter. It has a living-dining room with adjacent fully equipped kitchen, 2 bedrooms (both with fitted wardrobes) and a bathroom to share. The living room has a cosy fireplace. From the porch one enjoys the views of the Mediterranean Sea. Pre-installation of aircon, double glazing, basic alarm and solar panel installation for hot water. The bedrooms have aluminium roller blinds Magnolias is a residential area with a good infrastructure. Moraira is only 4 km away and Javea 7 kms. A new build sea view property with the well-known traditional look.

## UTSIKT

- PanoramaSjø utsikt

"OUR EXPERIENCE IS YOUR GUARANTEE"