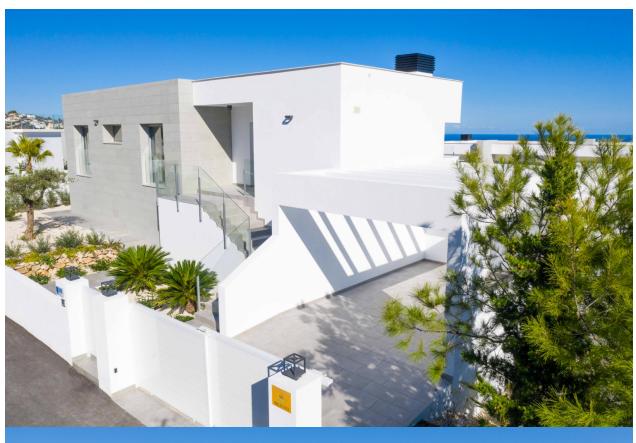

## **BESKRIVELSE**

Project for new modern villa with great sea views in the Lirios Design development on Cumbre del Sol, Benitachell. The Lirios Design residential has fantastic sea views and is ideal for year round living. Amenities are close, likewise the international school. Moraira is just 4 kms away and Javea only 7 km. This model is designed on one floor and comprises a spacious living-dining area with adjacent openplan fully-fitted kitchen. The master bedroom has an en-suite bathroom. The two other double bedrooms share the second bathroom. All bedrooms have spacious wardrobes. From the living-dining room and the main bedroom one has direct access to the large pool terrace. Next to the kitchen is a laundry room. Underfloor heating, basic alarm kit, pre installation of airconditioning, solar thermal panels for hot water, double glazing and window protections on accessible areas. Parking area and low maintenance garden. The photos are illustrative for the development. The actual project might differ.