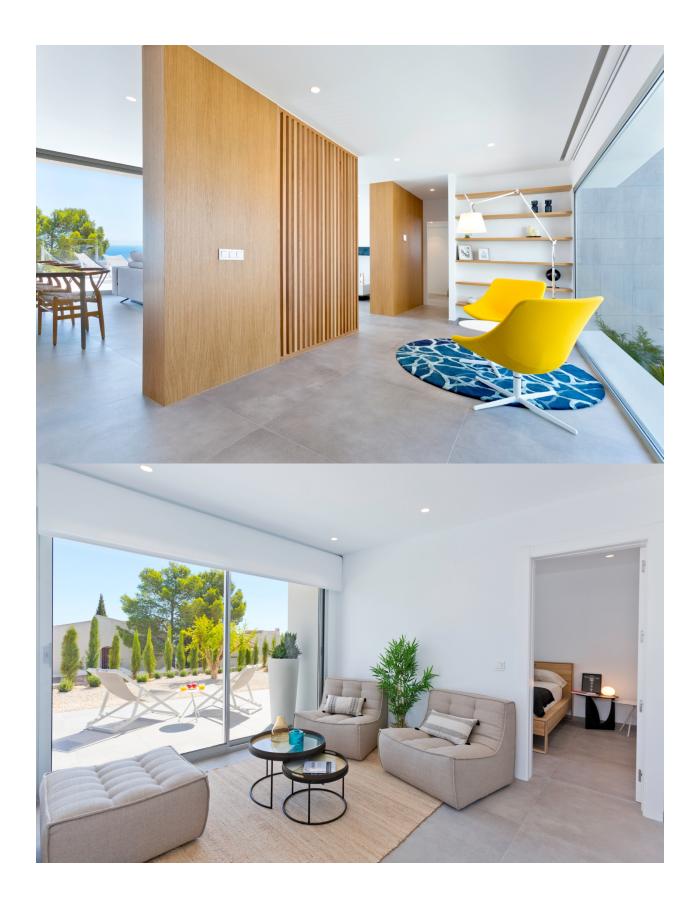

## **BESKRIVELSE**

Project for new modern villa with great sea views in the Lirios Design development on Cumbre del Sol, Benitachell. The Lirios Design residential has fantastic sea views and is ideal for year round living. Amenities are close, likewise the international school. Moraira is just 4 kms away and Javea only 7 km. This model is designed on one floor and comprises a spacious living-dining area with adjacent openplan fully-fitted kitchen. The master bedroom has an en-suite bathroom. The two other double bedrooms share the second bathroom. All bedrooms have spacious wardrobes. From the living-dining room and the main bedroom one has direct access to the large pool terrace. Next to the kitchen is a laundry room. Underfloor heating, basic alarm kit, pre installation of airconditioning, solar thermal panels for hot water, double glazing and window protections on accessible areas. Parking area and low maintenance garden. The photos are illustrative for the development. The actual project might differ.