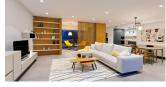

## **BESKRIVELSE**

Project for new modern villa with great sea views in the Lirios Design development on Cumbre del Sol, Benitachell. The Lirios Design residential has fantastic sea views and is ideal for year round living. Amenities are close, likewise the international school. Moraira is just 4 kms away and Javea only 7 km. This model is designed on one floor and comprises a spacious living-dining area with adjacent openplan fully-fitted kitchen. The master bedroom has an en-suite bathroom. The two other double bedrooms share the second bathroom. All bedrooms have spacious wardrobes. From the living-dining room and the main bedroom one has direct access to the large pool terrace. Next to the kitchen is a laundry room. Underfloor heating, basic alarm kit, pre installation of airconditioning, solar thermal panels for hot water, double glazing and window protections on accessible areas. Parking area and low maintenance garden. The photos are illustrative for the development. The actual project might differ.