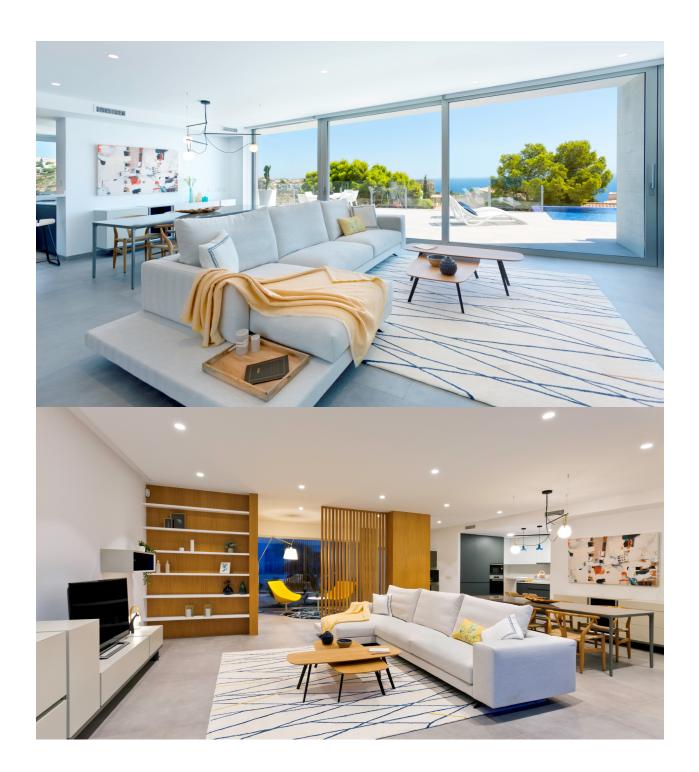

## **BESKRIVELSE**

Project for new modern villa with great sea views in the Lirios Design development on Cumbre del Sol, Benitachell. The Lirios Design residential has fantastic sea views and is ideal for year round living. Amenities are close, likewise the international school. Moraira is just 4 kms away and Javea only 7 km. This model is designed on one floor and comprises a spacious living-dining area with adjacent openplan fully-fitted kitchen. The master bedroom has an en-suite bathroom. The two other double bedrooms share the second bathroom. All bedrooms have spacious wardrobes. From the living-dining room and the main bedroom one has direct access to the large pool terrace. Next to the kitchen is a laundry room. Underfloor heating, basic alarm kit, pre installation of airconditioning, solar thermal panels for hot water, double glazing and window protections on accessible areas. Parking area and low maintenance garden. The photos are illustrative for the development. The actual project might differ.