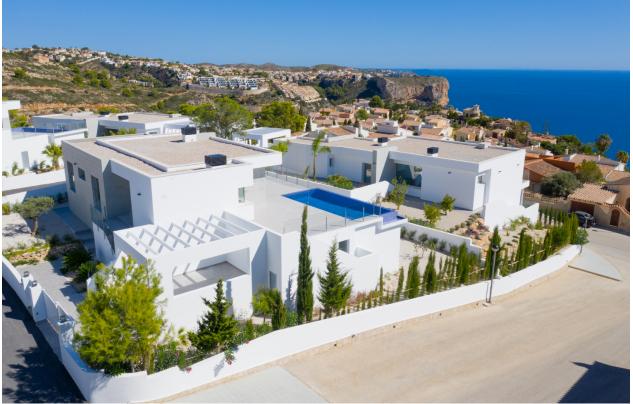

## **BESKRIVELSE**

Project for new modern villa with great sea views in the Lirios Design development on Cumbre del Sol, Benitachell. The Lirios Design residential has fantastic sea views and is ideal for year round living. Amenities are close, likewise the international school. Moraira is just 4 kms away and Javea only 7 km. This model is designed on one floor and comprises a spacious living-dining area with adjacent openplan fully-fitted kitchen. The master bedroom has an en-suite bathroom. The two other double bedrooms share the second bathroom. All bedrooms have spacious wardrobes. From the living-dining room and the main bedroom one has direct access to the large pool terrace. Next to the kitchen is a laundry room. Underfloor heating, basic alarm kit, pre installation of airconditioning, solar thermal panels for hot water, double glazing and window protections on accessible areas. Parking area and low maintenance garden. The photos are illustrative for the development. The actual project might differ.

## UTSIKT

- PanoramaSjø utsikt

"OUR EXPERIENCE IS YOUR GUARANTEE"