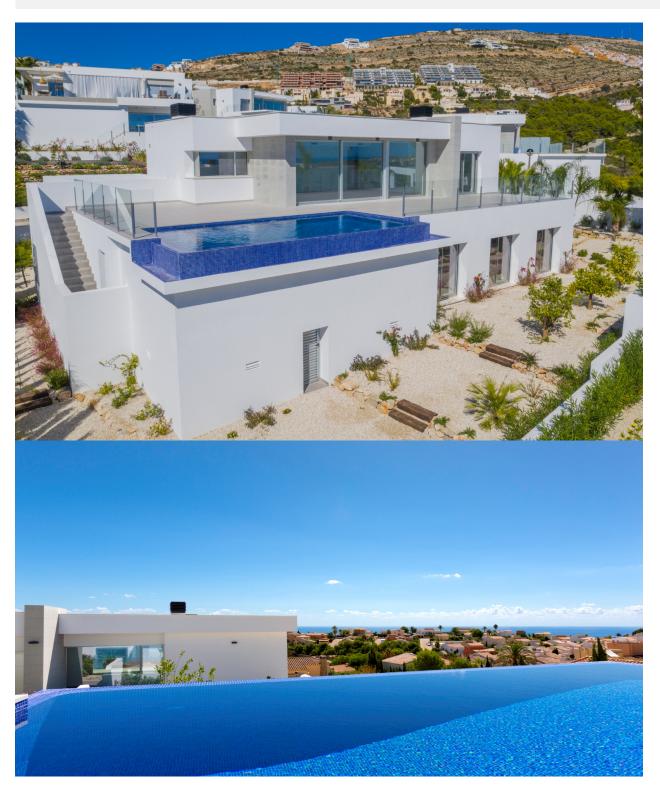

## **BESKRIVELSE**

Project for new modern villa with great sea views in the Lirios Design development on Cumbre del Sol, Benitachell. The Lirios Design residential has fantastic sea views and is ideal for year round living. Amenities are close, likewise the international school. Moraira is just 4 kms away and Javea only 7 km. This model is designed on one floor and comprises a spacious living-dining area with adjacent openplan fully-fitted kitchen. The master bedroom has an en-suite bathroom. The two other double bedrooms share the second bathroom. All bedrooms have spacious wardrobes. From the living-dining room and the main bedroom one has direct access to the large pool terrace. Next to the kitchen is a laundry room. Underfloor heating, basic alarm kit, pre installation of airconditioning, solar thermal panels for hot water, double glazing and window protections on accessible areas. Parking area and low maintenance garden. The photos are illustrative for the development. The actual project might differ.

## UTSIKT

- PanoramaSjø utsikt

"OUR EXPERIENCE IS YOUR GUARANTEE"