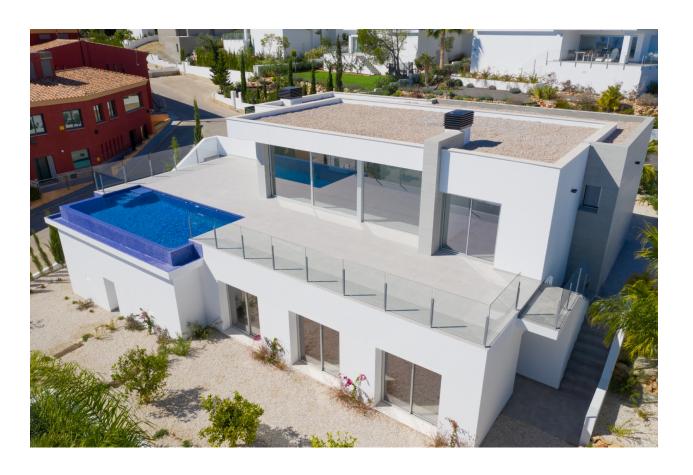

## **BESKRIVELSE**

Project for new modern villa with great sea views in the Lirios Design development on Cumbre del Sol, Benitachell. The Lirios Design residential has fantastic sea views and is ideal for year round living. Amenities are close, likewise the international school. Moraira is just 4 kms away and Javea only 7 km. This model is designed on one floor and comprises a spacious living-dining area with adjacent openplan fully-fitted kitchen. The master bedroom has an en-suite bathroom. The two other double bedrooms share the second bathroom. All bedrooms have spacious wardrobes. From the living-dining room and the main bedroom one has direct access to the large pool terrace. Next to the kitchen is a laundry room. Underfloor heating, basic alarm kit, pre installation of airconditioning, solar thermal panels for hot water, double glazing and window protections on accessible areas. Parking area and low maintenance garden. The photos are illustrative for the development. The actual project might differ.