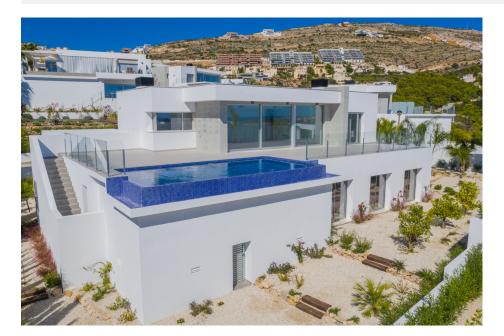

## **BESKRIVELSE**

Project for new modern villa with great sea views in the Lirios Design development on Cumbre del Sol, Benitachell. The Lirios Design residential has fantastic sea views and is ideal for year round living. Amenities are close, likewise the international school. Moraira is just 4 kms away and Javea only 7 km. This model is designed on one floor and comprises a spacious living-dining area with adjacent openplan fully-fitted kitchen. The master bedroom has an en-suite bathroom. The two other double bedrooms share the second bathroom. All bedrooms have spacious wardrobes. From the living-dining room and the main bedroom one has direct access to the large pool terrace. Next to the kitchen is a laundry room. Underfloor heating, basic alarm kit, pre installation of airconditioning, solar thermal panels for hot water, double glazing and window protections on accessible areas. Parking area and low maintenance garden. The photos are illustrative for the development. The actual project might differ.