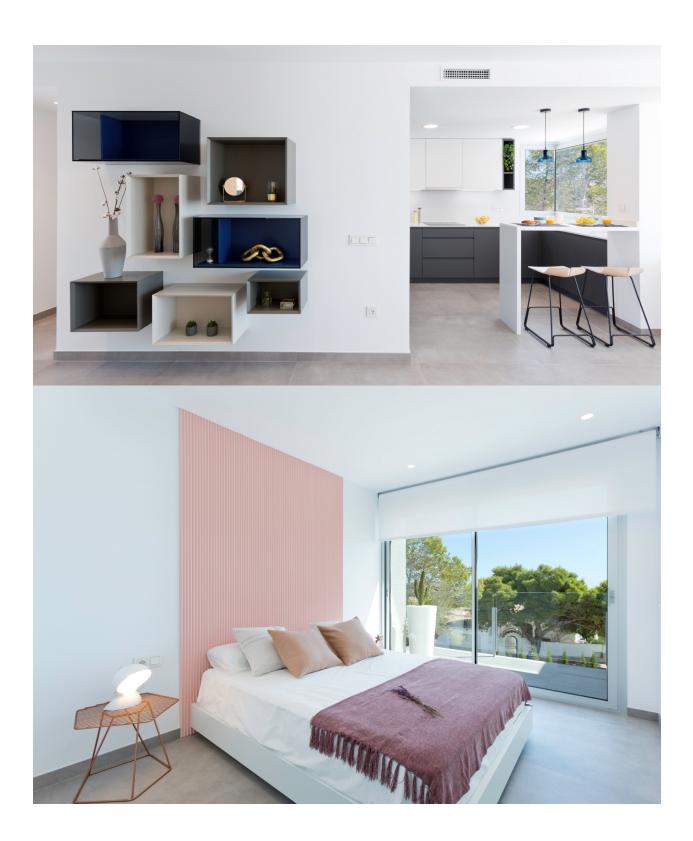

## **BESKRIVELSE**

Project for new modern villa with great sea views in the Lirios Design development on Cumbre del Sol, Benitachell. The Lirios Design residential has fantastic sea views and is ideal for year round living. Amenities are close, likewise the international school. Moraira is just 4 kms away and Javea only 7 km. This model is designed on one floor and comprises a spacious living-dining area with adjacent openplan fully-fitted kitchen. The master bedroom has an en-suite bathroom. The two other double bedrooms share the second bathroom. All bedrooms have spacious wardrobes. From the living-dining room and the main bedroom one has direct access to the large pool terrace. Next to the kitchen is a laundry room. Underfloor heating, basic alarm kit, pre installation of airconditioning, solar thermal panels for hot water, double glazing and window protections on accessible areas. Parking area and low maintenance garden. The photos are illustrative for the development. The actual project might differ.