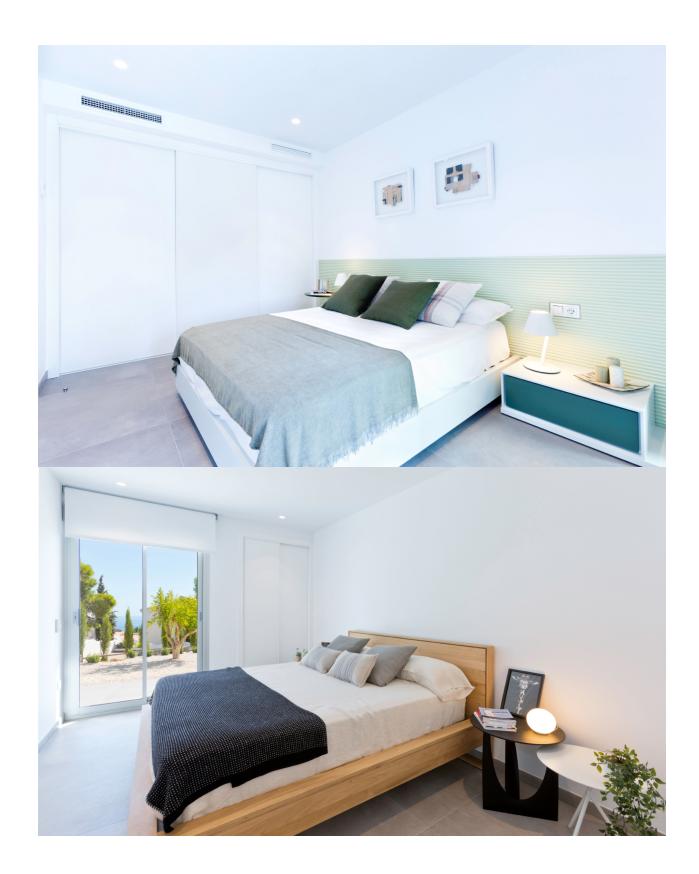

## **BESKRIVELSE**

Project for new modern villa with great sea views in the Lirios Design development on Cumbre del Sol, Benitachell. The Lirios Design residential has fantastic sea views and is ideal for year round living. Amenities are close, likewise the international school. Moraira is just 4 kms away and Javea only 7 km. This model is designed on one floor and comprises a spacious living-dining area with adjacent openplan fully-fitted kitchen. The master bedroom has an en-suite bathroom. The two other double bedrooms share the second bathroom. All bedrooms have spacious wardrobes. From the living-dining room and the main bedroom one has direct access to the large pool terrace. Next to the kitchen is a laundry room. Underfloor heating, basic alarm kit, pre installation of airconditioning, solar thermal panels for hot water, double glazing and window protections on accessible areas. Parking area and low maintenance garden. The photos are illustrative for the development. The actual project might differ.