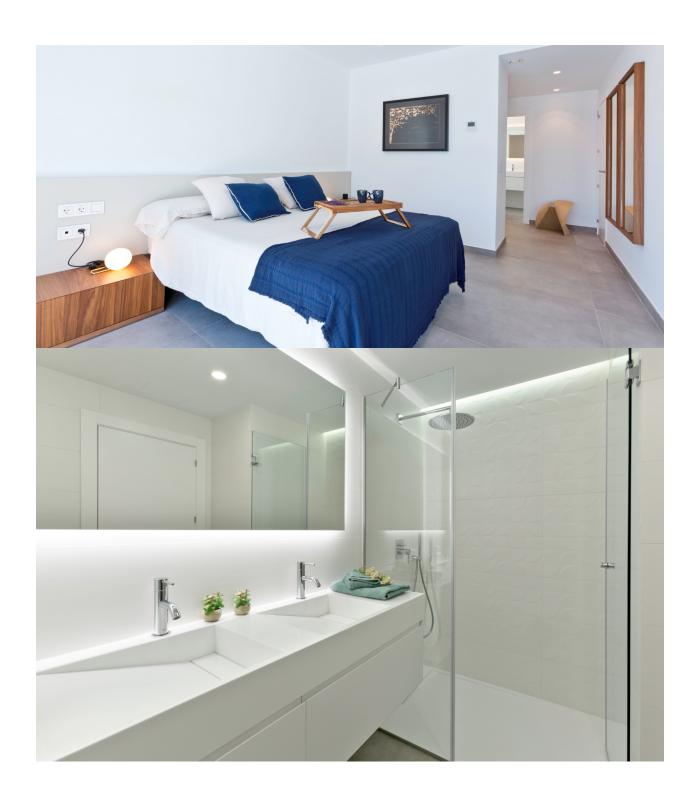

## **BESKRIVELSE**

Project for new modern villa with great sea views in the Lirios Design development on Cumbre del Sol, Benitachell. The Lirios Design residential has fantastic sea views and is ideal for year round living. Amenities are close, likewise the international school. Moraira is just 4 kms away and Javea only 7 km. This model is designed on one floor and comprises a spacious living-dining area with adjacent openplan fully-fitted kitchen. The master bedroom has an en-suite bathroom. The two other double bedrooms share the second bathroom. All bedrooms have spacious wardrobes. From the living-dining room and the main bedroom one has direct access to the large pool terrace. Next to the kitchen is a laundry room. Underfloor heating, basic alarm kit, pre installation of airconditioning, solar thermal panels for hot water, double glazing and window protections on accessible areas. Parking area and low maintenance garden. The photos are illustrative for the development. The actual project might differ.