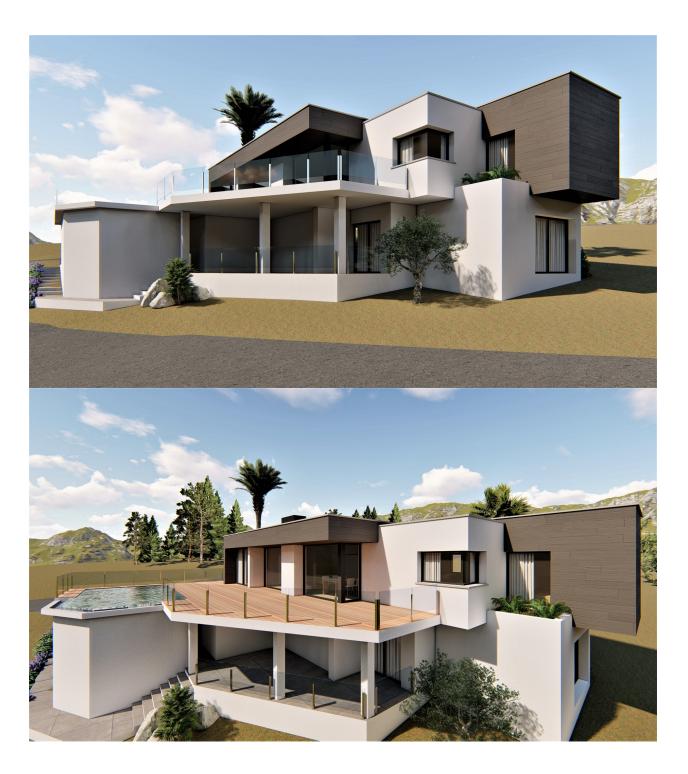

## **BESKRIVELSE**

Another pretty modern design villa with perfect sea views in Cumbre del Sol, Benitachell. This project is in the Magnolia Design development, an area with individual villas with sea views towards the island of Ibiza. All villas are contemporary, elegant and unique. The heart of this comfortable design villa is the living-dining room with direct entrance to the terrace. Next to it, the open plan, fully fitted kitchen with breakfast bar. And even from the kitchen you can see the Mediterranean. In total there are 3 bedrooms and 2 bathrooms. The huge master bedroom has a separate dressing area and en-suite bathroom. The other 2 bedrooms share the second bathroom. Covered porch with barbecue to grill the whole year. Furthermore there is a storage room and garage. The lowest floor houses the garage and has an open plan area that could be converted into a 4th bedroom, having its own covered terrace. Underfloor heating, pre installation of aircon, double glazing, window protection where necessary, alarm system and solar energy water system.