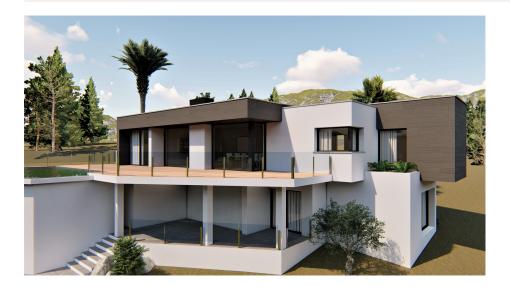

## **BESKRIVELSE**

Another pretty modern design villa with perfect sea views in Cumbre del Sol, Benitachell. This project is in the Magnolia Design development, an area with individual villas with sea views towards the island of Ibiza. All villas are contemporary, elegant and unique. The heart of this comfortable design villa is the living-dining room with direct entrance to the terrace. Next to it, the open plan, fully fitted kitchen with breakfast bar. And even from the kitchen you can see the Mediterranean. In total there are 3 bedrooms and 2 bathrooms. The huge master bedroom has a separate dressing area and en-suite bathroom. The other 2 bedrooms share the second bathroom. Covered porch with barbecue to grill the whole year. Furthermore there is a storage room and garage. The lowest floor houses the garage and has an open plan area that could be converted into a 4th bedroom, having its own covered terrace. Underfloor heating, pre installation of aircon, double glazing, window protection where necessary, alarm system and solar energy water system.