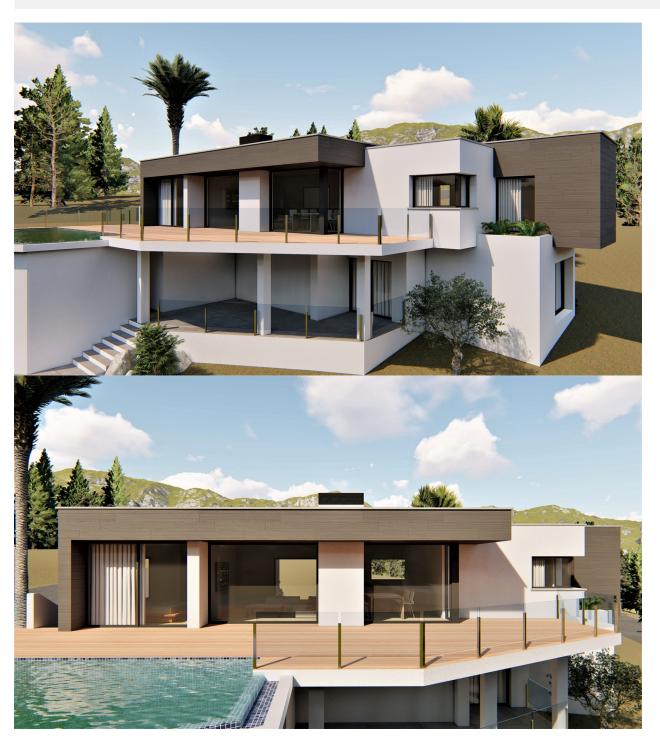

## **BESKRIVELSE**

Another pretty modern design villa with perfect sea views in Cumbre del Sol, Benitachell. This project is in the Magnolia Design development, an area with individual villas with sea views towards the island of Ibiza. All villas are contemporary, elegant and unique. The heart of this comfortable design villa is the living-dining room with direct entrance to the terrace. Next to it, the open plan, fully fitted kitchen with breakfast bar. And even from the kitchen you can see the Mediterranean. In total there are 3 bedrooms and 2 bathrooms. The huge master bedroom has a separate dressing area and en-suite bathroom. The other 2 bedrooms share the second bathroom. Covered porch with barbecue to grill the whole year. Furthermore there is a storage room and garage. The lowest floor houses the garage and has an open plan area that could be converted into a 4th bedroom, having its own covered terrace. Underfloor heating, pre installation of aircon, double glazing, window protection where necessary, alarm system and solar energy water system.