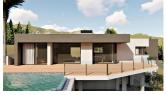

## **BESKRIVELSE**

Another pretty modern design villa with perfect sea views in Cumbre del Sol, Benitachell. This project is in the Magnolia Design development, an area with individual villas with sea views towards the island of Ibiza. All villas are contemporary, elegant and unique. The heart of this comfortable design villa is the living-dining room with direct entrance to the terrace. Next to it, the open plan, fully fitted kitchen with breakfast bar. And even from the kitchen you can see the Mediterranean. In total there are 3 bedrooms and 2 bathrooms. The huge master bedroom has a separate dressing area and en-suite bathroom. The other 2 bedrooms share the second bathroom. Covered porch with barbecue to grill the whole year. Furthermore there is a storage room and garage. The lowest floor houses the garage and has an open plan area that could be converted into a 4th bedroom, having its own covered terrace. Underfloor heating, pre installation of aircon, double glazing, window protection where necessary, alarm system and solar energy water system.