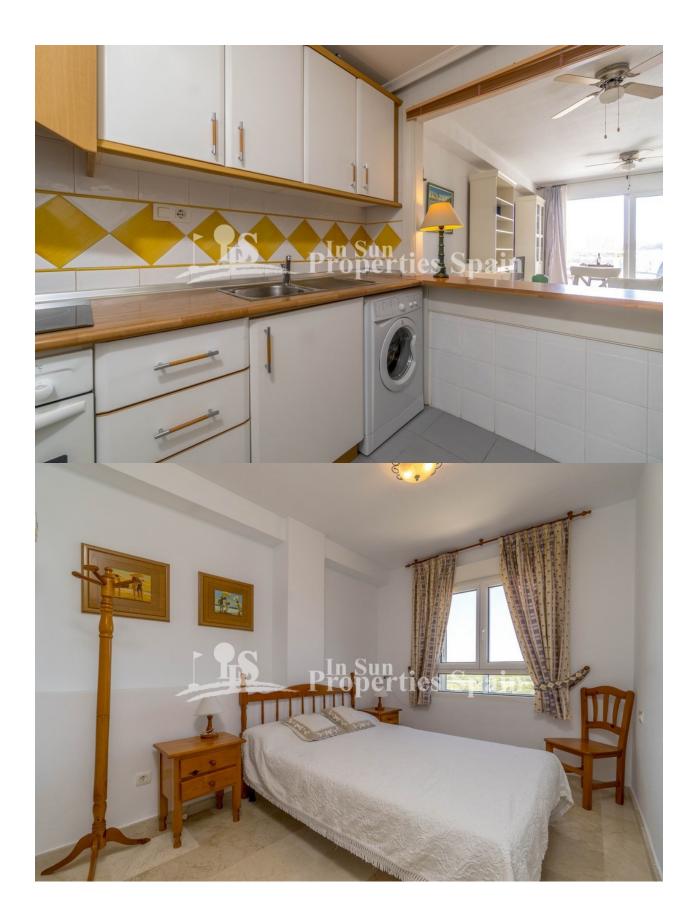

## **BESKRIVELSE**

This lovely apartment is on the 5th floor with southeast orientation, situated in a beautiful Residential in Dehesa de Campoamor. The property has 80m2 and a terrace of 8m2, and consists of 2 bedrooms, 2 bathrooms, living-dining room, open plan fully fitted and equipped kitchen and from the terrace you can enjoy wonderful open panoramic views to the sea and the pinewoods of Campoamor, as well as the communal areas of the Residential. Underground parking and storage room included in the price! The Urbanisation has green areas to relax, communal swimming pool and sports areas such as tennis and paddle courts. At 800m from the beach. All amenities nearby, bars, restaurants, supermarkets, pharmacy, ZENIA BOULEVARD shopping centre, spectacular beaches and several award winning golf courses. 40 min from Murcia/ Corvera and Alicante/ El Altet airports.