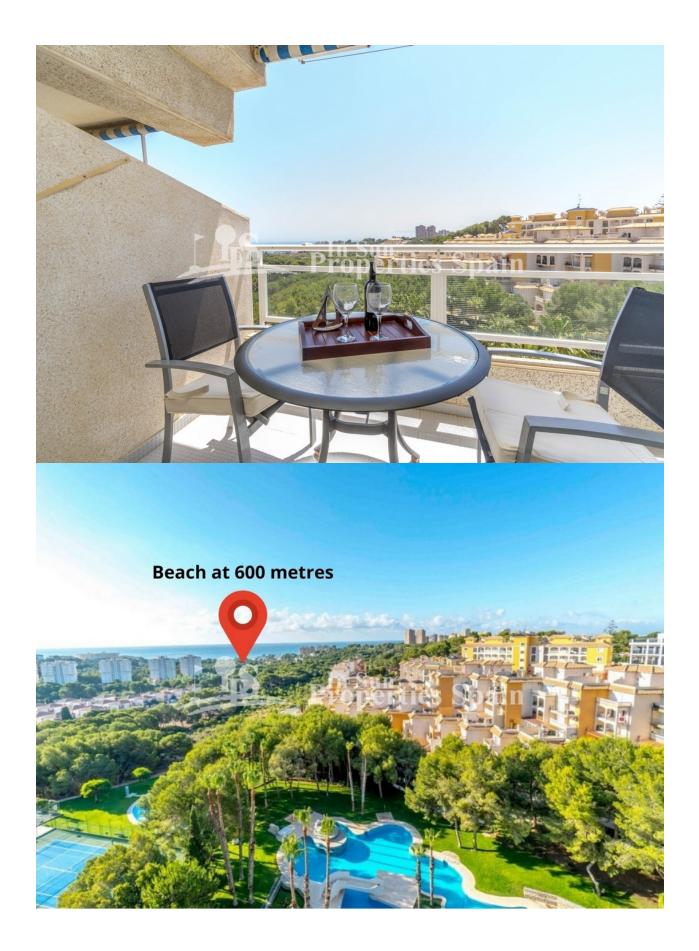

## **BESKRIVELSE**

This lovely apartment is on the 5th floor with southeast orientation, situated in a beautiful Residential in Dehesa de Campoamor. The property has 80m2 and a terrace of 8m2, and consists of 2 bedrooms, 2 bathrooms, living-dining room, open plan fully fitted and equipped kitchen and from the terrace you can enjoy wonderful open panoramic views to the sea and the pinewoods of Campoamor, as well as the communal areas of the Residential. Underground parking and storage room included in the price! The Urbanisation has green areas to relax, communal swimming pool and sports areas such as tennis and paddle courts. At 800m from the beach. All amenities nearby, bars, restaurants, supermarkets, pharmacy, ZENIA BOULEVARD shopping centre, spectacular beaches and several award winning golf courses. 40 min from Murcia/ Corvera and Alicante/ El Altet airports.