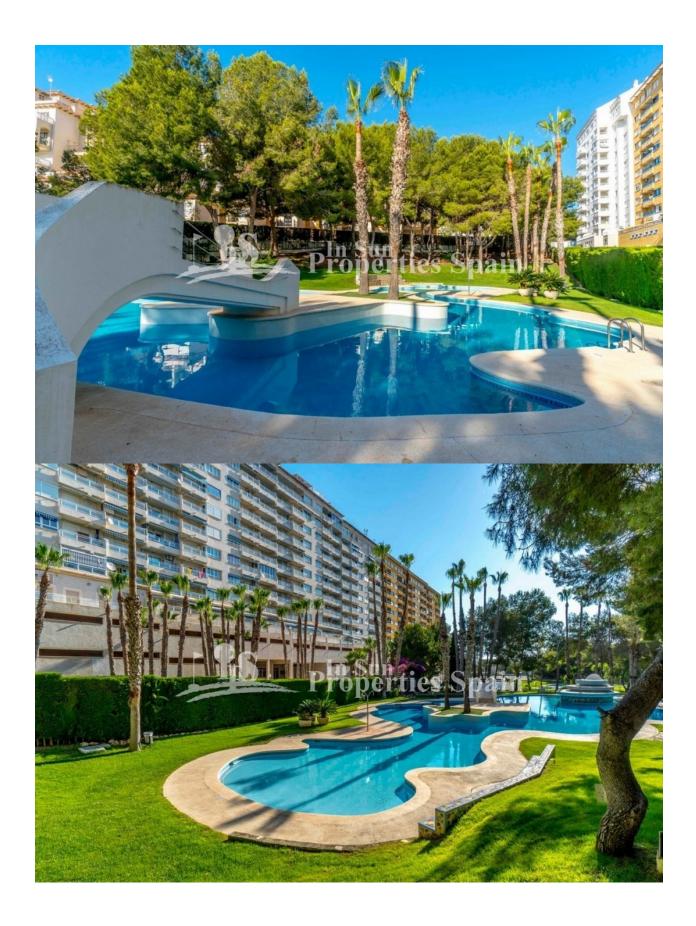

## **BESKRIVELSE**

This lovely apartment is on the 5th floor with southeast orientation, situated in a beautiful Residential in Dehesa de Campoamor. The property has 80m2 and a terrace of 8m2, and consists of 2 bedrooms, 2 bathrooms, living-dining room, open plan fully fitted and equipped kitchen and from the terrace you can enjoy wonderful open panoramic views to the sea and the pinewoods of Campoamor, as well as the communal areas of the Residential. Underground parking and storage room included in the price! The Urbanisation has green areas to relax, communal swimming pool and sports areas such as tennis and paddle courts. At 800m from the beach. All amenities nearby, bars, restaurants, supermarkets, pharmacy, ZENIA BOULEVARD shopping centre, spectacular beaches and several award winning golf courses. 40 min from Murcia/ Corvera and Alicante/ El Altet airports.

## **ENERGETIC CERTIFIED**

| STIL            | UTSIKT                                             | AIRCONDITION                                                                                                                                      | ORIENTERING |
|-----------------|----------------------------------------------------|---------------------------------------------------------------------------------------------------------------------------------------------------|-------------|
| Mediterranean   | <ul><li>Panorama</li><li>Sjø utsikt</li></ul>      | Sentral aircondition                                                                                                                              | South east  |
| SKATT           | KJØKKEN                                            | HAGE TERASSER                                                                                                                                     |             |
| Comunity : 70 € | <ul><li>Åpent kjøkken</li><li>Hvitevarer</li></ul> | <ul> <li>Ooverbygd terasse</li> <li>Tennis bane</li> <li>Palme trær</li> <li>Lekeplass</li> <li>Opparbeidet hage</li> <li>Padle tennis</li> </ul> |             |