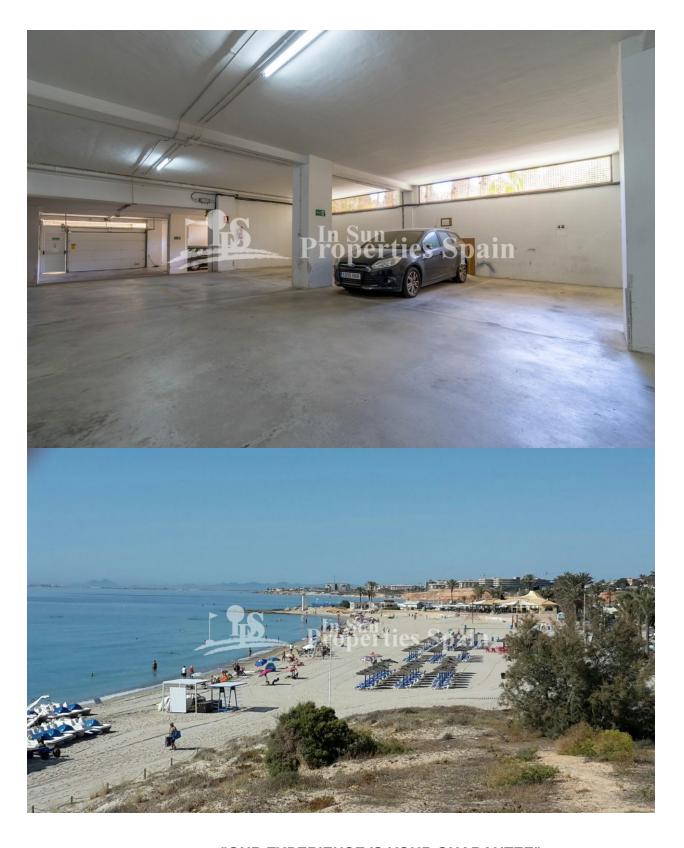

## **BESKRIVELSE**

This lovely apartment is on the 5th floor with southeast orientation, situated in a beautiful Residential in Dehesa de Campoamor. The property has 80m2 and a terrace of 8m2, and consists of 2 bedrooms, 2 bathrooms, living-dining room, open plan fully fitted and equipped kitchen and from the terrace you can enjoy wonderful open panoramic views to the sea and the pinewoods of Campoamor, as well as the communal areas of the Residential. Underground parking and storage room included in the price! The Urbanisation has green areas to relax, communal swimming pool and sports areas such as tennis and paddle courts. At 800m from the beach. All amenities nearby, bars, restaurants, supermarkets, pharmacy, ZENIA BOULEVARD shopping centre, spectacular beaches and several award winning golf courses. 40 min from Murcia/ Corvera and Alicante/ El Altet airports.