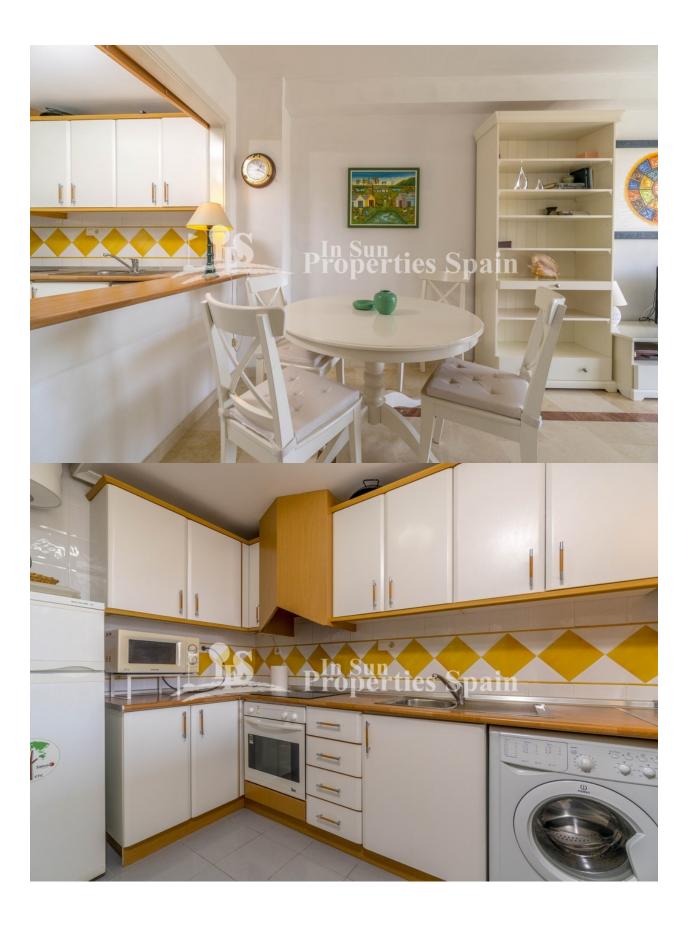

## **BESKRIVELSE**

This lovely apartment is on the 5th floor with southeast orientation, situated in a beautiful Residential in Dehesa de Campoamor. The property has 80m2 and a terrace of 8m2, and consists of 2 bedrooms, 2 bathrooms, living-dining room, open plan fully fitted and equipped kitchen and from the terrace you can enjoy wonderful open panoramic views to the sea and the pinewoods of Campoamor, as well as the communal areas of the Residential. Underground parking and storage room included in the price! The Urbanisation has green areas to relax, communal swimming pool and sports areas such as tennis and paddle courts. At 800m from the beach. All amenities nearby, bars, restaurants, supermarkets, pharmacy, ZENIA BOULEVARD shopping centre, spectacular beaches and several award winning golf courses. 40 min from Murcia/ Corvera and Alicante/ El Altet airports.