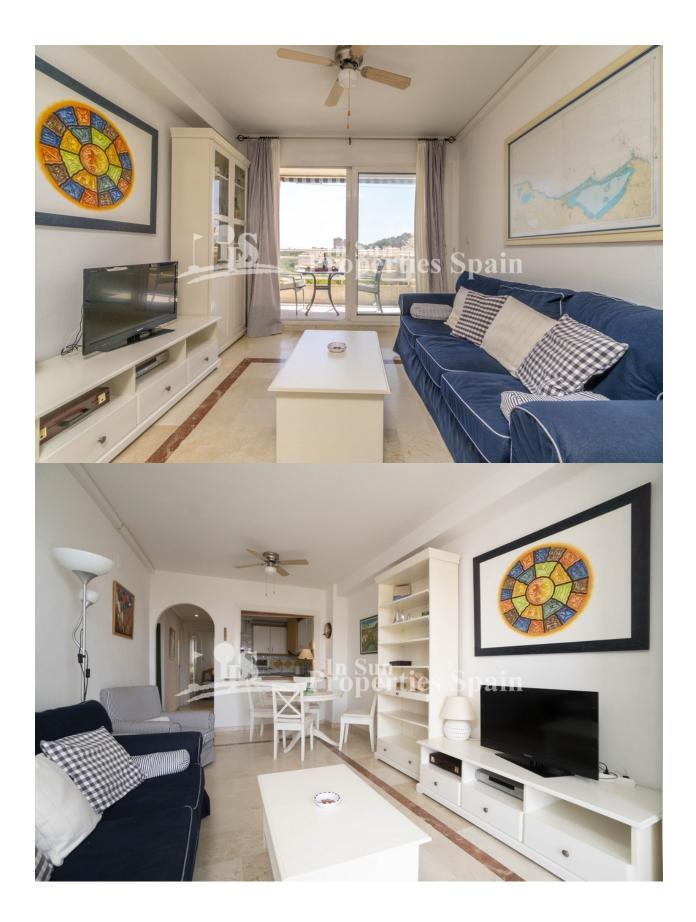

## **BESKRIVELSE**

This lovely apartment is on the 5th floor with southeast orientation, situated in a beautiful Residential in Dehesa de Campoamor. The property has 80m2 and a terrace of 8m2, and consists of 2 bedrooms, 2 bathrooms, living-dining room, open plan fully fitted and equipped kitchen and from the terrace you can enjoy wonderful open panoramic views to the sea and the pinewoods of Campoamor, as well as the communal areas of the Residential. Underground parking and storage room included in the price! The Urbanisation has green areas to relax, communal swimming pool and sports areas such as tennis and paddle courts. At 800m from the beach. All amenities nearby, bars, restaurants, supermarkets, pharmacy, ZENIA BOULEVARD shopping centre, spectacular beaches and several award winning golf courses. 40 min from Murcia/ Corvera and Alicante/ El Altet airports.