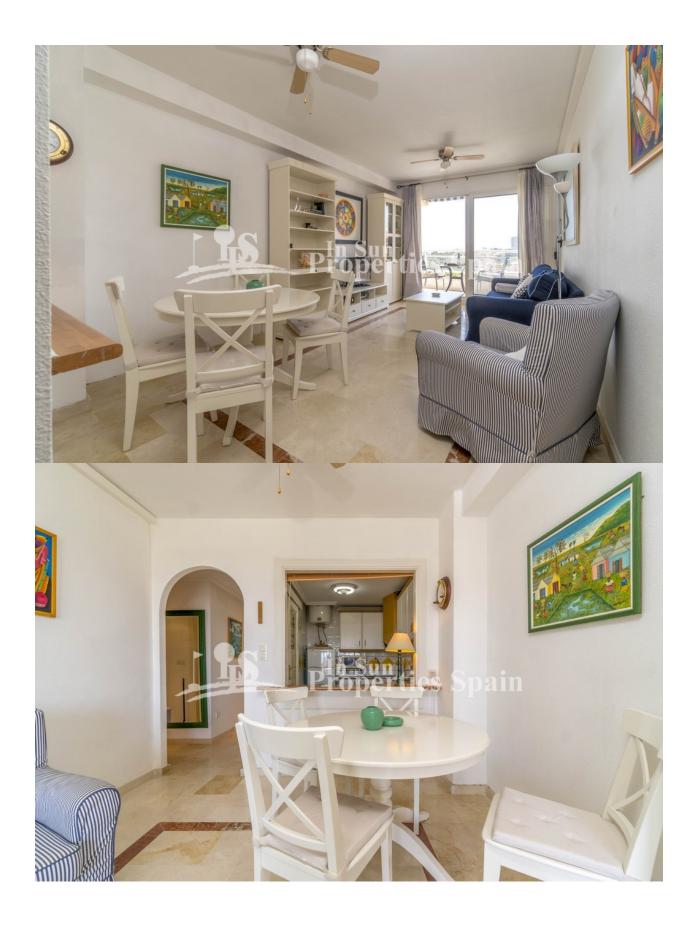

## **BESKRIVELSE**

This lovely apartment is on the 5th floor with southeast orientation, situated in a beautiful Residential in Dehesa de Campoamor. The property has 80m2 and a terrace of 8m2, and consists of 2 bedrooms, 2 bathrooms, living-dining room, open plan fully fitted and equipped kitchen and from the terrace you can enjoy wonderful open panoramic views to the sea and the pinewoods of Campoamor, as well as the communal areas of the Residential. Underground parking and storage room included in the price! The Urbanisation has green areas to relax, communal swimming pool and sports areas such as tennis and paddle courts. At 800m from the beach. All amenities nearby, bars, restaurants, supermarkets, pharmacy, ZENIA BOULEVARD shopping centre, spectacular beaches and several award winning golf courses. 40 min from Murcia/ Corvera and Alicante/ El Altet airports.