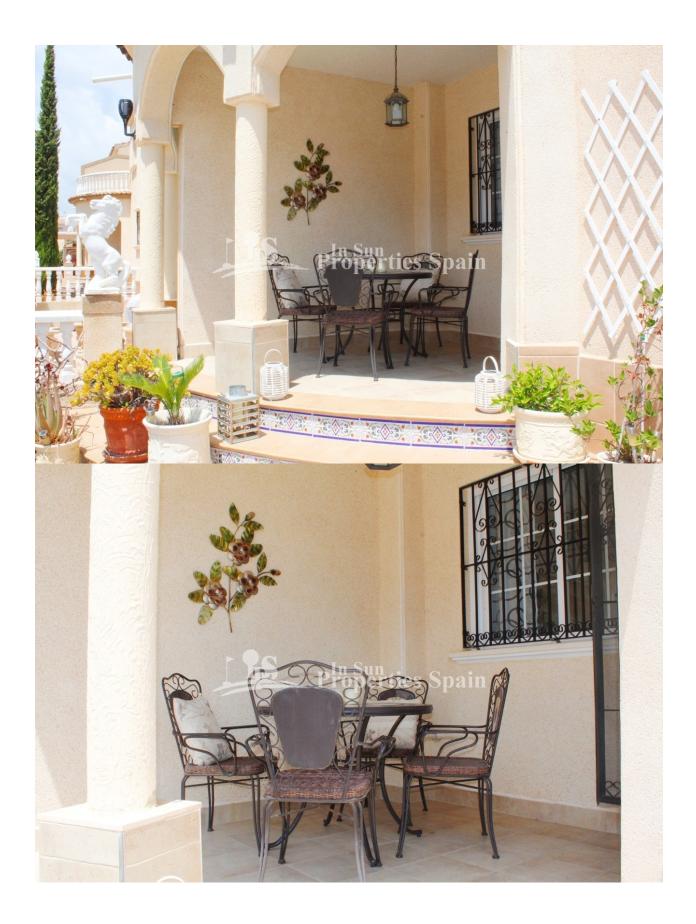

#### **BESKRIVELSE**

QUAD HOUSE PLAYA FLAMENCA IN URBAN. ZODIACO. This attractive south-west facing three bedroom, two bathroom property is located within walking distance to all amenities. A fabulous 92m2 Quad house with three bedrooms, one family bathroom and an additional guest toilet. The property distributes as; on the ground floor spacious lounge/dining area, fully equipped American kitchen, one bedroom with built-in wardrobe, guest toilet, open staircase to the first floor, two bedrooms with built-in wardrobes, one family bathroom "with floor heating ", 2 x 6m2 balcony (one glazed). Outside you have an approximate 100m2 private garden and access to communal gardens and a swimming pool. The Property is air-conditioned and fully furnished, ready to move in! Zodiaco I in Playa Flamenca is a popular residential area with several blue flag beaches only five minute's drive away providing plenty of sun and sea for your vacation in Spain. As a permanent residence, the area is home to several guiet residential areas and is 15 minutes' walk from the shopping centre, La Zenia Boulevard,

# **HAGE TERASSER**

- Ooverbygd terasseÅpen terasseUtebelysning

- Inngjerdet
- Stein murer
- Barbeque
- Privat hage • Felles hage