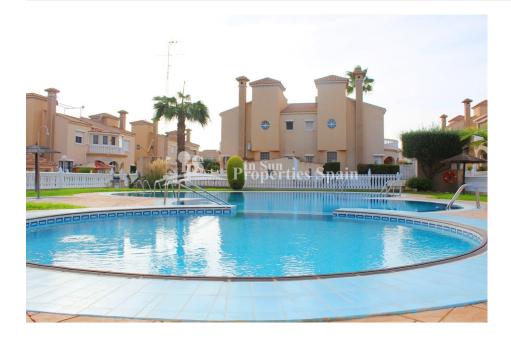

#### **BESKRIVELSE**

QUAD HOUSE PLAYA FLAMENCA IN URBAN. ZODIACO. This attractive south-west facing three bedroom, two bathroom property is located within walking distance to all amenities. A fabulous 92m2 Quad house with three bedrooms, one family bathroom and an additional guest toilet. The property distributes as; on the ground floor spacious lounge/dining area, fully equipped American kitchen, one bedroom with built-in wardrobe, guest toilet, open staircase to the first floor, two bedrooms with built-in wardrobes, one family bathroom "with floor heating ", 2 x 6m2 balcony (one glazed). Outside you have an approximate 100m2 private garden and access to communal gardens and a swimming pool. The Property is air-conditioned and fully furnished, ready to move in! Zodiaco I in Playa Flamenca is a popular residential area with several blue flag beaches only five minute's drive away providing plenty of sun and sea for your vacation in Spain. As a permanent residence, the area is home to several guiet residential areas and is 15 minutes' walk from the shopping centre, La Zenia Boulevard,

# **HAGE TERASSER**

- Ooverbygd terasseÅpen terasseUtebelysning

- Inngjerdet
- Stein murer
- Barbeque
- Privat hage • Felles hage