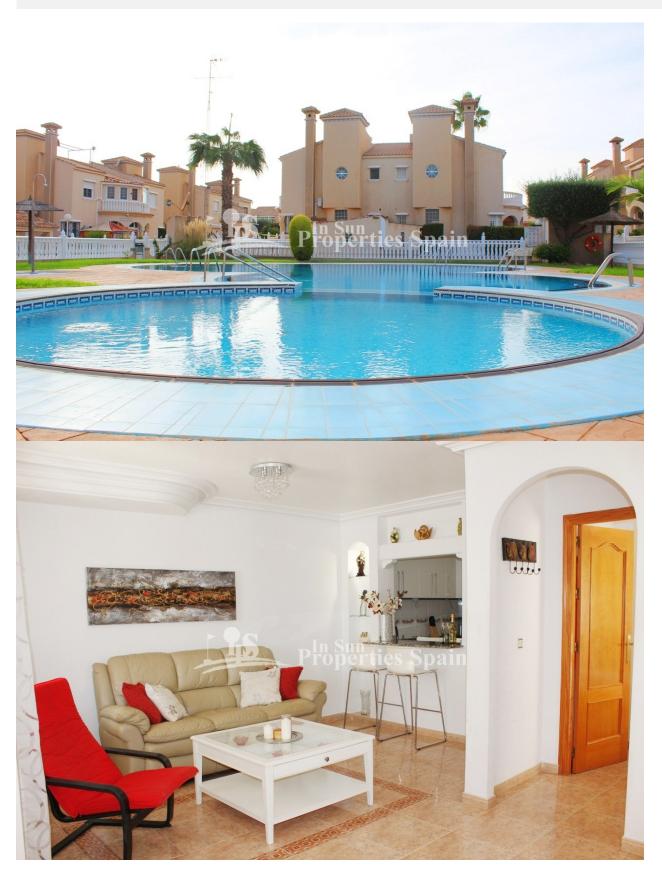

#### **BESKRIVELSE**

QUAD HOUSE PLAYA FLAMENCA IN URBAN. ZODIACO. This attractive south-west facing three bedroom, two bathroom property is located within walking distance to all amenities. A fabulous 92m2 Quad house with three bedrooms, one family bathroom and an additional guest toilet. The property distributes as; on the ground floor spacious lounge/dining area, fully equipped American kitchen, one bedroom with built-in wardrobe, guest toilet, open staircase to the first floor, two bedrooms with built-in wardrobes, one family bathroom "with floor heating ", 2 x 6m2 balcony (one glazed). Outside you have an approximate 100m2 private garden and access to communal gardens and a swimming pool. The Property is air-conditioned and fully furnished, ready to move in! Zodiaco I in Playa Flamenca is a popular residential area with several blue flag beaches only five minute's drive away providing plenty of sun and sea for your vacation in Spain. As a permanent residence, the area is home to several guiet residential areas and is 15 minutes' walk from the shopping centre, La Zenia Boulevard,

# **HAGE TERASSER**

- Ooverbygd terasseÅpen terasseUtebelysning

- Inngjerdet
- Stein murer
- Barbeque
- Privat hage • Felles hage