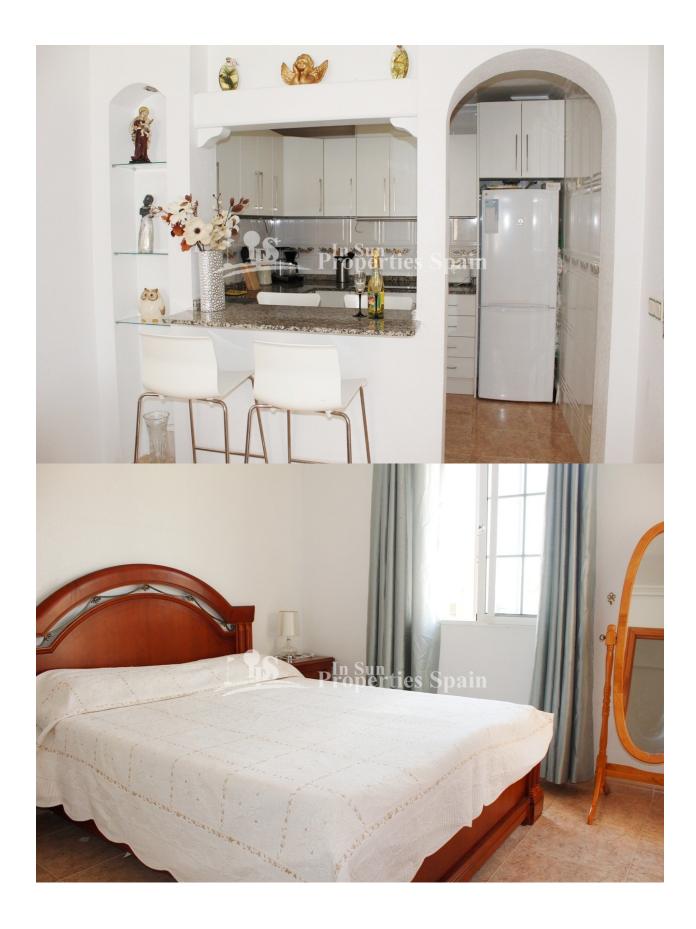

#### **BESKRIVELSE**

QUAD HOUSE PLAYA FLAMENCA IN URBAN. ZODIACO. This attractive south-west facing three bedroom, two bathroom property is located within walking distance to all amenities. A fabulous 92m2 Quad house with three bedrooms, one family bathroom and an additional guest toilet. The property distributes as; on the ground floor spacious lounge/dining area, fully equipped American kitchen, one bedroom with built-in wardrobe, guest toilet, open staircase to the first floor, two bedrooms with built-in wardrobes, one family bathroom "with floor heating ", 2 x 6m2 balcony (one glazed). Outside you have an approximate 100m2 private garden and access to communal gardens and a swimming pool. The Property is air-conditioned and fully furnished, ready to move in! Zodiaco I in Playa Flamenca is a popular residential area with several blue flag beaches only five minute's drive away providing plenty of sun and sea for your vacation in Spain. As a permanent residence, the area is home to several guiet residential areas and is 15 minutes' walk from the shopping centre, La Zenia Boulevard,

# **EXTRA**

- Innebygde garderoberVinduer med dobbelt glass
- Sattelit TV
- Lager rom

"OUR EXPERIENCE IS YOUR GUARANTEE"