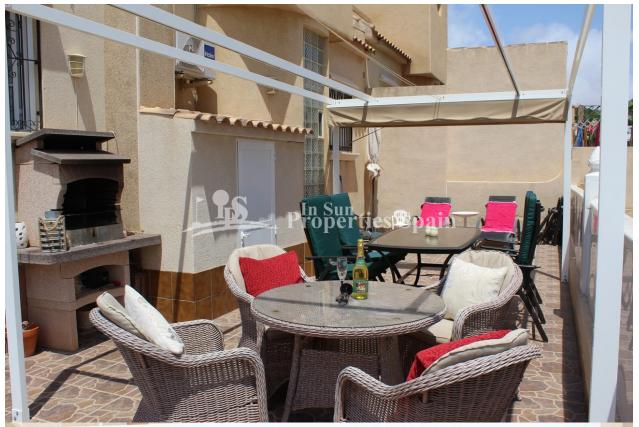

#### **BESKRIVELSE**

QUAD HOUSE PLAYA FLAMENCA IN URBAN. ZODIACO. This attractive south-west facing three bedroom, two bathroom property is located within walking distance to all amenities. A fabulous 92m2 Quad house with three bedrooms, one family bathroom and an additional guest toilet. The property distributes as; on the ground floor spacious lounge/dining area, fully equipped American kitchen, one bedroom with built-in wardrobe, guest toilet, open staircase to the first floor, two bedrooms with built-in wardrobes, one family bathroom "with floor heating ", 2 x 6m2 balcony (one glazed). Outside you have an approximate 100m2 private garden and access to communal gardens and a swimming pool. The Property is air-conditioned and fully furnished, ready to move in! Zodiaco I in Playa Flamenca is a popular residential area with several blue flag beaches only five minute's drive away providing plenty of sun and sea for your vacation in Spain. As a permanent residence, the area is home to several guiet residential areas and is 15 minutes' walk from the shopping centre, La Zenia Boulevard,

# **HAGE TERASSER**

- Ooverbygd terasseÅpen terasseUtebelysning

- Inngjerdet
- Stein murer
- Barbeque
- Privat hage • Felles hage