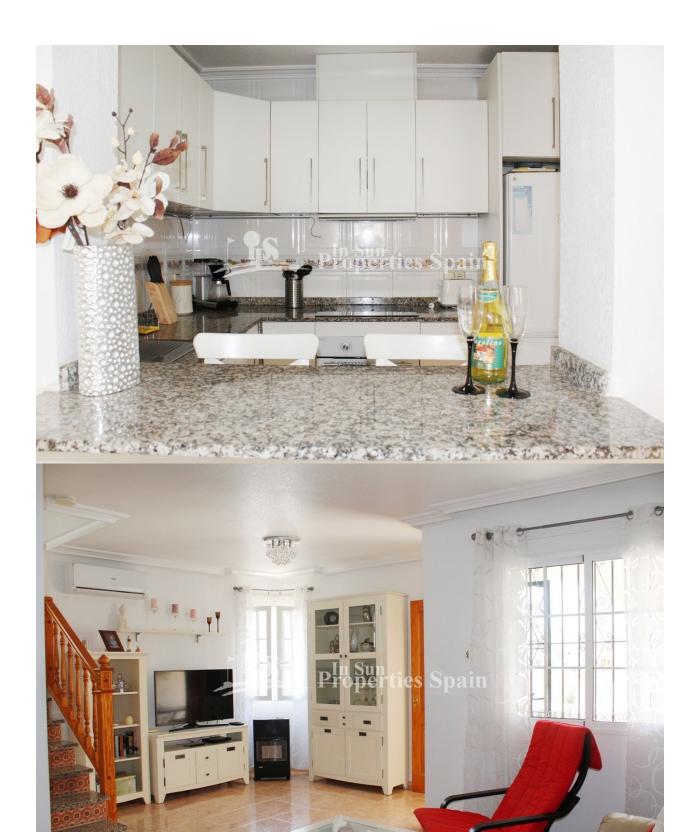

#### **BESKRIVELSE**

QUAD HOUSE PLAYA FLAMENCA IN URBAN. ZODIACO. This attractive south-west facing three bedroom, two bathroom property is located within walking distance to all amenities. A fabulous 92m2 Quad house with three bedrooms, one family bathroom and an additional guest toilet. The property distributes as; on the ground floor spacious lounge/dining area, fully equipped American kitchen, one bedroom with built-in wardrobe, guest toilet, open staircase to the first floor, two bedrooms with built-in wardrobes, one family bathroom "with floor heating ", 2 x 6m2 balcony (one glazed). Outside you have an approximate 100m2 private garden and access to communal gardens and a swimming pool. The Property is air-conditioned and fully furnished, ready to move in! Zodiaco I in Playa Flamenca is a popular residential area with several blue flag beaches only five minute's drive away providing plenty of sun and sea for your vacation in Spain. As a permanent residence, the area is home to several guiet residential areas and is 15 minutes' walk from the shopping centre, La Zenia Boulevard,

# **FLOARING**

• Fliser

- **KJØKKEN** 
  - Åpent kjøkkenHvitevarer

  - Granit benkeplate