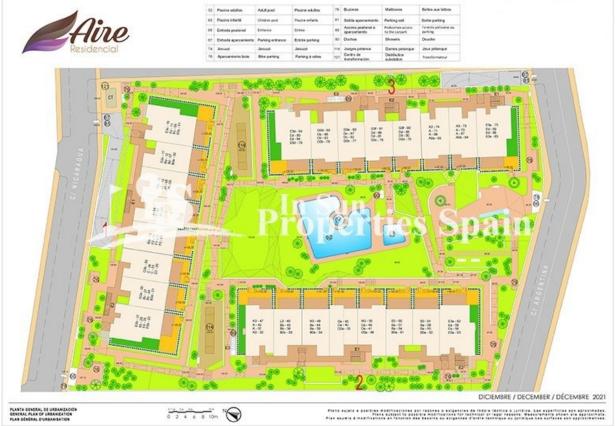

# PROPERTY GALLERY

| Residencial Ba                                                                                                                                                                                                     |                                                            |                                                                                                                                                                                                                                                                                                                                                                                                                                                                                                                                                                                                                                                                                                                                                                                                                                                                                                                                                                                                                                                                                                                                                          |  |
|--------------------------------------------------------------------------------------------------------------------------------------------------------------------------------------------------------------------|------------------------------------------------------------|----------------------------------------------------------------------------------------------------------------------------------------------------------------------------------------------------------------------------------------------------------------------------------------------------------------------------------------------------------------------------------------------------------------------------------------------------------------------------------------------------------------------------------------------------------------------------------------------------------------------------------------------------------------------------------------------------------------------------------------------------------------------------------------------------------------------------------------------------------------------------------------------------------------------------------------------------------------------------------------------------------------------------------------------------------------------------------------------------------------------------------------------------------|--|
|                                                                                                                                                                                                                    |                                                            | nº         SUPERVICES ÚTILES / LOOR AREA / SURFACES UTILES         TIPO / TYPE / TYPE           1         VESTIBULO / MALL / ENTRES         1.20 m²           2         DISTIBULOR / MALL / ENTRES         2.06 m²           8         SALOH COMBORI / CIRCULATION         20,66 m²           9         DOMETINO / MALL / ENTRES         20,67 m²           12         DISTIBULOR / COMBORI / CIRCULATION         25,21 m²           9         DOMETINO / J ESTIDON / COMBINE 20         5,21 m²           12         DANO 1 / BATHBOON / J ESTIDON / COMBINE 20         5,18 m²           12         DANO 1 / BATHBOON / J ESTIDON / COMBINE 20         5,28 m²           10704: SUP. CONSTRUIDA NITRING / BULT INTERIOR AREA / TOTAL SURFACES UTILES         55,28 m²           SUP. CONSTRUIDA NITRING / BULT INTERIOR AREA / SURFACE CONSTRUITE IN<br>TREULY         52,28 m²           18         SUP. CONSTRUIDA TREASAS COUCHED 1 AREA / SURFACE CONSTRUITE IN<br>SURFACE CONSTRUITE REASASE COUCHED 1 AREA / SURFACE CONSTRUITE A J AURI COVERED 1 AREA / TOTAL<br>SURFACE CONSTRUIDA PRIVADA / TOTAL BULT PRIVATE AREA / TOTAL         76,31 m² |  |
| DIDOCTYPECTYPE Ba<br>To be: жаятанент с зооктопось : 1846 от нача:<br>те be: жаятанент зеокосоже: 1847 ос нача:<br>те be: аррактемент : 20навеез - 1848, рекенте с<br>осторось с с с с с с с с с с с с с с с с с с | NY2<br>AND SECOND FLOOR. 0 1m 3m 5m<br>r DEUXIENE ETAGE. P |                                                                                                                                                                                                                                                                                                                                                                                                                                                                                                                                                                                                                                                                                                                                                                                                                                                                                                                                                                                                                                                                                                                                                          |  |