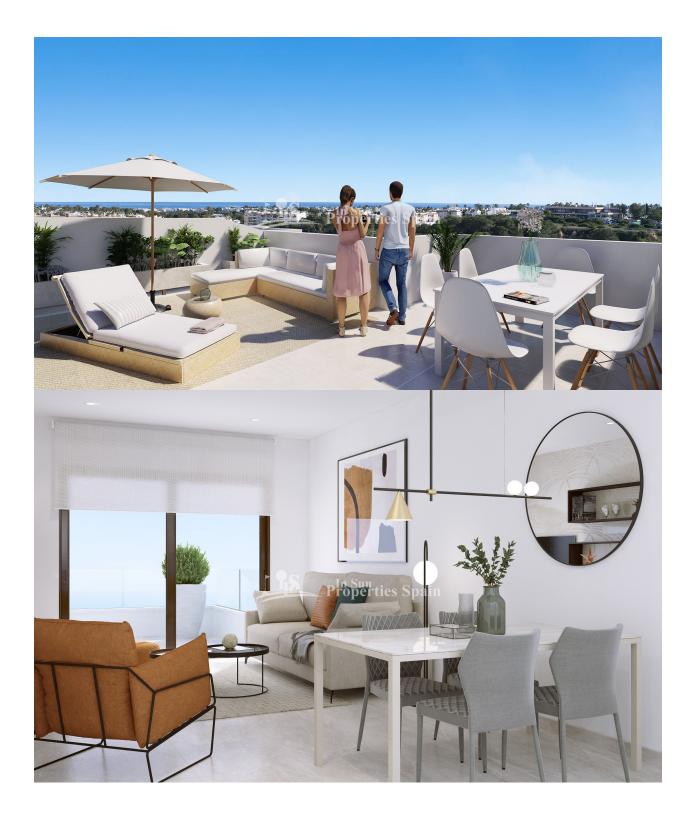

### BESKRIVELSE

KEY READY !! FANTASTIC COMPLEX RESIDENTIAL OF NEW BUILD APARTMENTS IN VILLAMARTIN ORIHUELA COSTA with communal pool. This 76m2 apartment consists of 2 bedrooms, 1 bathroom, an open plan kitchen with living room and a 13m2 private terrace. The communal areas are approximately 3.300 m2 and have WIFI, 2 swimming pools, a Jacuzzi and 2 Petanque courts. This residential consists of 94 apartments and is located in Las Filipinas which is in the area of Villamartin Golf on the Orihuela Costa and has been designed to meet the needs of those looking for a Mediterranean lifestyle in a guiet but well established area close to the sea and all amenities. Villamartin was built around one of the most prestigious golf courses on the Costa Blanca "Villamartín Golf Club" and is home to a cosmopolitan and International with one of the healthiest climates in the world. Just a short distance away you can find four other golf courses such as Las Ramblas, Campoamor, Las Colinas and La Finca. It is also home to some of the best blue flag beaches in the region like La Zenia, Cabo Roig and

## ENERGETIC CERTIFIED

| STIL          | UTSIKT                                                  | DISTANSE TIL :                                                                              | PARKERING NR BILER |
|---------------|---------------------------------------------------------|---------------------------------------------------------------------------------------------|--------------------|
| Modern        | Panorama                                                | Strand : 5 Km                                                                               | : 1                |
|               |                                                         | Flyplass: 70 Km                                                                             |                    |
| KJØKKEN       | HAGE TERASSER                                           | EXTRA                                                                                       |                    |
| Åpent kjøkken | <ul><li>Ooverbygd terasse</li><li>Felles hage</li></ul> | <ul> <li>Utendørs boblebad</li> <li>Innebygde garderober</li> <li>Sikkerhets dør</li> </ul> |                    |