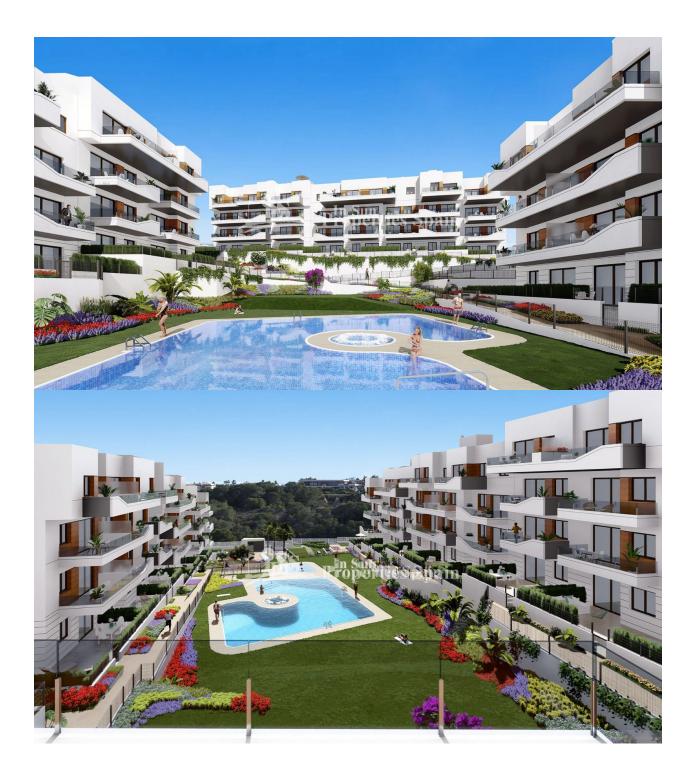

### BESKRIVELSE

KEY READY !! FANTASTIC COMPLEX RESIDENTIAL OF NEW BUILD APARTMENTS IN VILLAMARTIN ORIHUELA COSTA with communal pool. This 76m2 apartment consists of 2 bedrooms, 1 bathroom, an open plan kitchen with living room and a 13m2 private terrace. The communal areas are approximately 3.300 m2 and have WIFI, 2 swimming pools, a Jacuzzi and 2 Petanque courts. This residential consists of 94 apartments and is located in Las Filipinas which is in the area of Villamartin Golf on the Orihuela Costa and has been designed to meet the needs of those looking for a Mediterranean lifestyle in a guiet but well established area close to the sea and all amenities. Villamartin was built around one of the most prestigious golf courses on the Costa Blanca "Villamartín Golf Club" and is home to a cosmopolitan and International with one of the healthiest climates in the world. Just a short distance away you can find four other golf courses such as Las Ramblas, Campoamor, Las Colinas and La Finca. It is also home to some of the best blue flag beaches in the region like La Zenia, Cabo Roig and