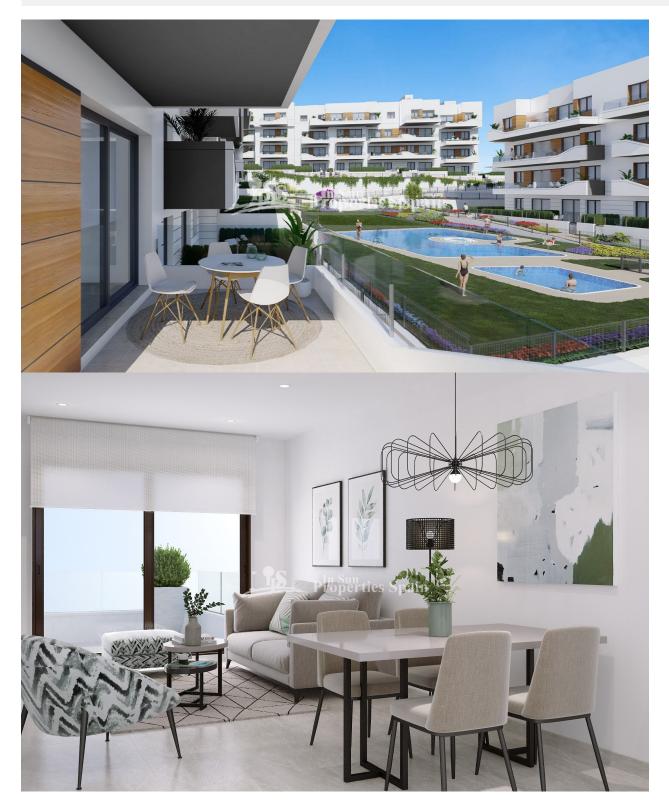

### BESKRIVELSE

KEY READY !! FANTASTIC COMPLEX RESIDENTIAL OF NEW BUILD APARTMENTS IN VILLAMARTIN ORIHUELA COSTA with communal pool. This 76m2 apartment consists of 2 bedrooms, 1 bathroom, an open plan kitchen with living room and a 13m2 private terrace. The communal areas are approximately 3.300 m2 and have WIFI, 2 swimming pools, a Jacuzzi and 2 Petanque courts. This residential consists of 94 apartments and is located in Las Filipinas which is in the area of Villamartin Golf on the Orihuela Costa and has been designed to meet the needs of those looking for a Mediterranean lifestyle in a guiet but well established area close to the sea and all amenities. Villamartin was built around one of the most prestigious golf courses on the Costa Blanca "Villamartín Golf Club" and is home to a cosmopolitan and International with one of the healthiest climates in the world. Just a short distance away you can find four other golf courses such as Las Ramblas, Campoamor, Las Colinas and La Finca. It is also home to some of the best blue flag beaches in the region like La Zenia, Cabo Roig and