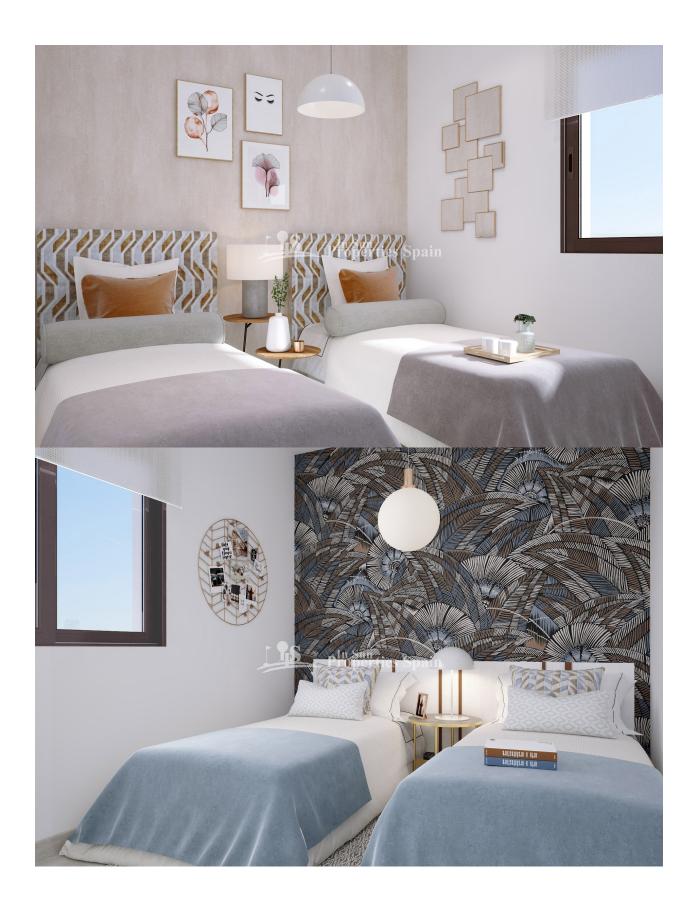

## **ORIHUELA COSTA (LAS FILIPINAS )**

| INFO               |                                    |
|--------------------|------------------------------------|
| PRIS:              | 209.000 €                          |
| BOLIG TYPE:        | Leilighet                          |
| STED:              | Orihuela Costa<br>(Las Filipinas ) |
| SOVEROM:           | 2                                  |
| Bad:               | 1                                  |
| BOAREAL ( m2<br>): | 76                                 |
| TOMT ( m2 ):       | -                                  |
| Terrasse ( m2 ):   | 13                                 |
| ÅR:                |                                    |
| ETASJER:           | -                                  |
| MELDING            | -                                  |