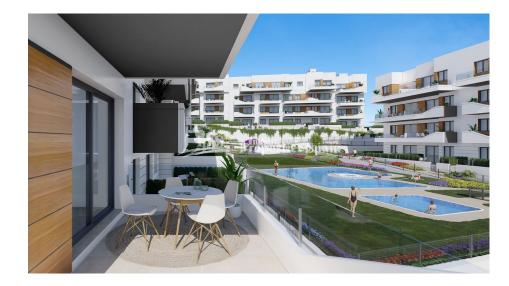

### BESKRIVELSE

KEY READY !! FANTASTIC COMPLEX RESIDENTIAL OF NEW BUILD APARTMENTS IN VILLAMARTIN ORIHUELA COSTA with communal pool. This 76m2 apartment consists of 2 bedrooms, 1 bathroom, an open plan kitchen with living room and a 13m2 private terrace. The communal areas are approximately 3.300 m2 and have WIFI, 2 swimming pools, a Jacuzzi and 2 Petanque courts. This residential consists of 94 apartments and is located in Las Filipinas which is in the area of Villamartin Golf on the Orihuela Costa and has been designed to meet the needs of those looking for a Mediterranean lifestyle in a guiet but well established area close to the sea and all amenities. Villamartin was built around one of the most prestigious golf courses on the Costa Blanca "Villamartín Golf Club" and is home to a cosmopolitan and International with one of the healthiest climates in the world. Just a short distance away you can find four other golf courses such as Las Ramblas, Campoamor, Las Colinas and La Finca. It is also home to some of the best blue flag beaches in the region like La Zenia, Cabo Roig and