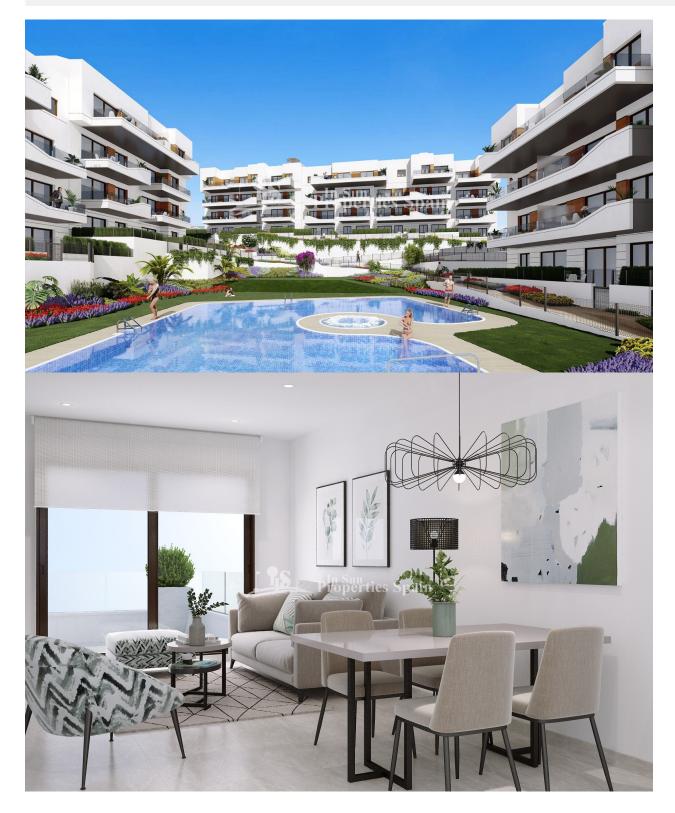

#### BESKRIVELSE

**REF: # 9942** 

AMAZING COMPLEX RESIDENTIAL OF NEW BUILD APARTMENTS IN VILLAMARTIN ORIHUELA COSTA with superb communal facilities! This 88m2 apartment consists of 3 bedrooms, 2 bathrooms, an open plan kitchen with living room and a 13m2 private terrace. The communal areas are approximately 3.300 m2 and have WIFI, 2 swimming pools, a Jacuzzi and 2 Petanque courts. This residential consists of 94 apartments and is located in Las Filipinas which is in the area of Villamartin Golf on the Orihuela Costa and has been designed to meet the needs of those looking for a Mediterranean lifestyle in a guiet but well established area close to the sea and all amenities. Villamartin was built around one of the most prestigious golf courses on the Costa Blanca "Villamartín Golf Club" and is home to a cosmopolitan and International with one of the healthiest climates in the world. Just a short distance away you can find four other golf courses such as Las Ramblas, Campoamor, Las Colinas and La Finca. It is also home to some of the best blue flag beaches in the region like La Zenia, Cabo Roig and Campoamor only 5km drive away. The area offers such a wide range of

services including weekly markets, the renowned high standard international school "El Limonar" and the famous "La Zenia Boulevard" centre, the largest of its kind in southern Spain! Situated close to many commercial centres including the well know Villamartin Plaza and La Fuente Centre along with many restaurants, fashion shops, supermarkets, banks, pharmacies and much more that you really are spoilt for choice. The area is not just a golfer's paradise you can find a large range of activities and entertainment for all the family to enjoy, so, whether you are looking for a holiday home, a Golf property or a permanent residence, this development offers everything you could possibly need! The complex is located only 40 minutes from Alicante Airport and 1 hour from Murcia (Corvera) Airport.