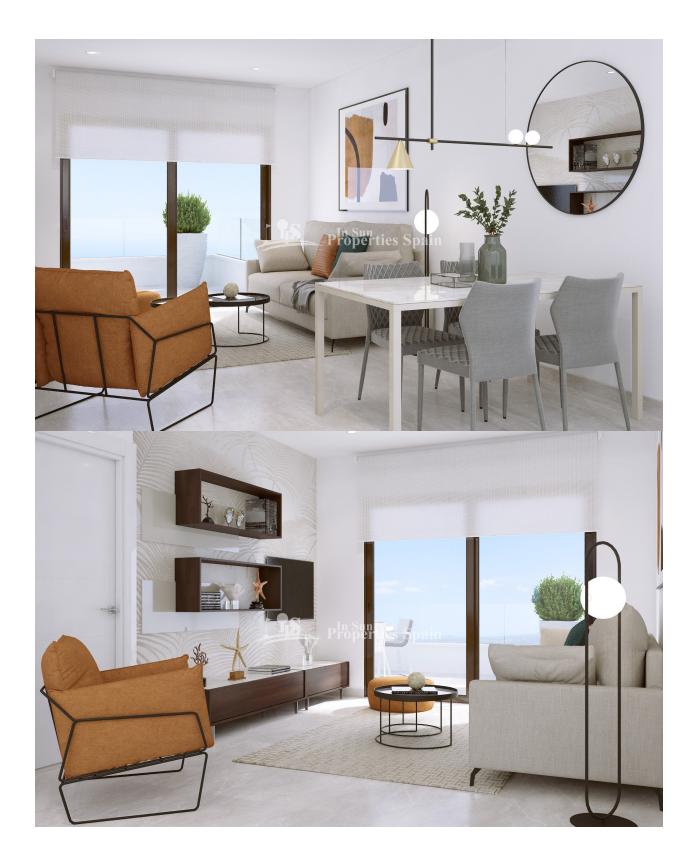

#### BESKRIVELSE

**REF: # 9942** 

AMAZING COMPLEX RESIDENTIAL OF NEW BUILD APARTMENTS IN VILLAMARTIN ORIHUELA COSTA with superb communal facilities! This 88m2 apartment consists of 3 bedrooms, 2 bathrooms, an open plan kitchen with living room and a 13m2 private terrace. The communal areas are approximately 3.300 m2 and have WIFI, 2 swimming pools, a Jacuzzi and 2 Petanque courts. This residential consists of 94 apartments and is located in Las Filipinas which is in the area of Villamartin Golf on the Orihuela Costa and has been designed to meet the needs of those looking for a Mediterranean lifestyle in a guiet but well established area close to the sea and all amenities. Villamartin was built around one of the most prestigious golf courses on the Costa Blanca "Villamartín Golf Club" and is home to a cosmopolitan and International with one of the healthiest climates in the world. Just a short distance away you can find four other golf courses such as Las Ramblas, Campoamor, Las Colinas and La Finca. It is also home to some of the best blue flag beaches in the region like La Zenia, Cabo Roig and Campoamor only 5km drive away. The area offers such a wide range of