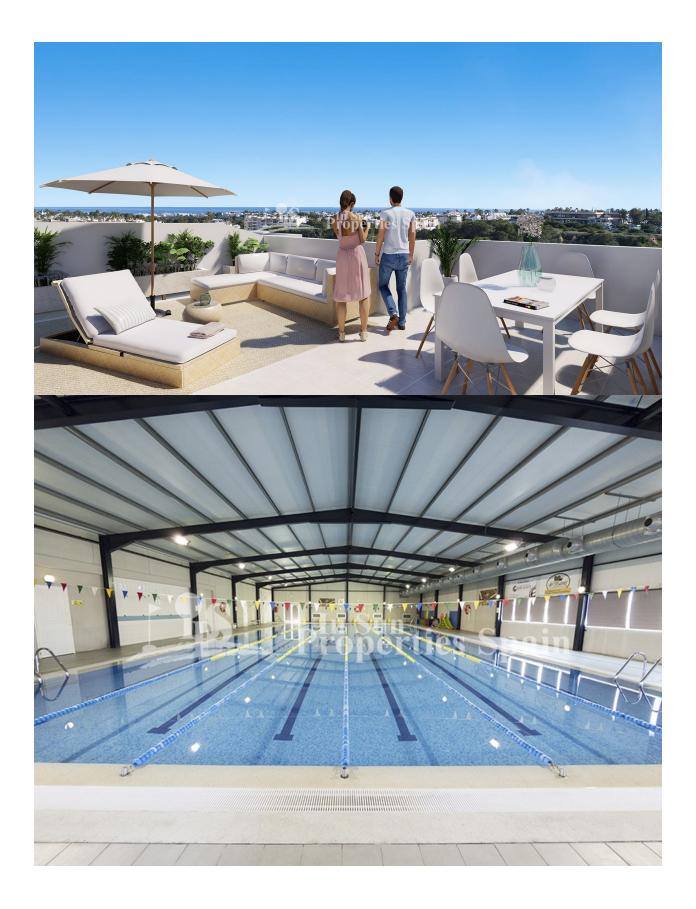

#### BESKRIVELSE

**REF: # 9942** 

AMAZING COMPLEX RESIDENTIAL OF NEW BUILD APARTMENTS IN VILLAMARTIN ORIHUELA COSTA with superb communal facilities! This 88m2 apartment consists of 3 bedrooms, 2 bathrooms, an open plan kitchen with living room and a 13m2 private terrace. The communal areas are approximately 3.300 m2 and have WIFI, 2 swimming pools, a Jacuzzi and 2 Petanque courts. This residential consists of 94 apartments and is located in Las Filipinas which is in the area of Villamartin Golf on the Orihuela Costa and has been designed to meet the needs of those looking for a Mediterranean lifestyle in a guiet but well established area close to the sea and all amenities. Villamartin was built around one of the most prestigious golf courses on the Costa Blanca "Villamartín Golf Club" and is home to a cosmopolitan and International with one of the healthiest climates in the world. Just a short distance away you can find four other golf courses such as Las Ramblas, Campoamor, Las Colinas and La Finca. It is also home to some of the best blue flag beaches in the region like La Zenia, Cabo Roig and Campoamor only 5km drive away. The area offers such a wide range of

# **EXTRA**

- Utendørs boblebad
- Innebygde garderoberSikkerhets dør
- Vinduer med dobbelt glass
- Heis