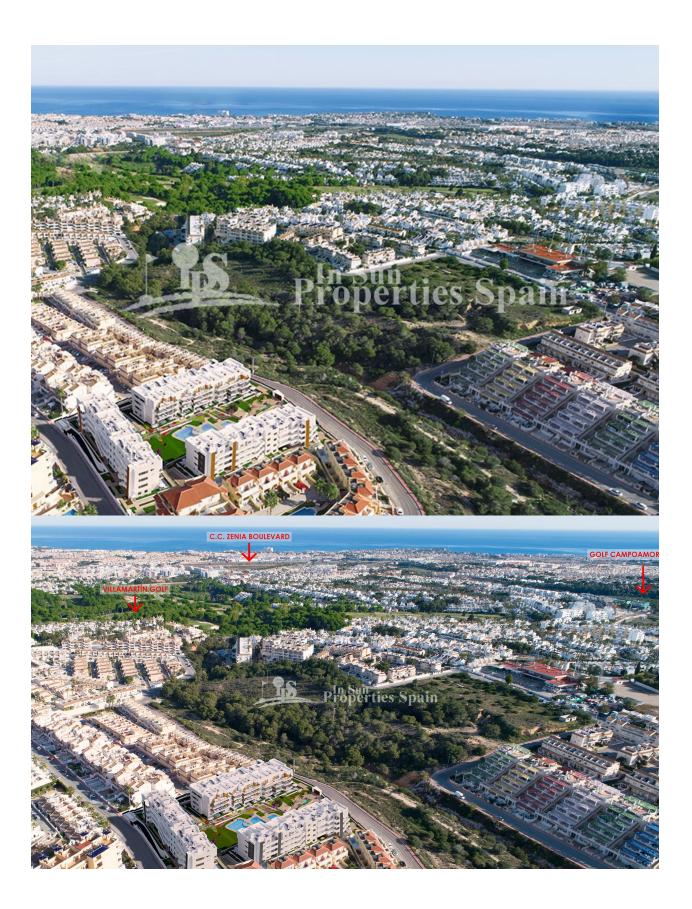

#### BESKRIVELSE

**REF: # 9942** 

AMAZING COMPLEX RESIDENTIAL OF NEW BUILD APARTMENTS IN VILLAMARTIN ORIHUELA COSTA with superb communal facilities! This 88m2 apartment consists of 3 bedrooms, 2 bathrooms, an open plan kitchen with living room and a 13m2 private terrace. The communal areas are approximately 3.300 m2 and have WIFI, 2 swimming pools, a Jacuzzi and 2 Petanque courts. This residential consists of 94 apartments and is located in Las Filipinas which is in the area of Villamartin Golf on the Orihuela Costa and has been designed to meet the needs of those looking for a Mediterranean lifestyle in a guiet but well established area close to the sea and all amenities. Villamartin was built around one of the most prestigious golf courses on the Costa Blanca "Villamartín Golf Club" and is home to a cosmopolitan and International with one of the healthiest climates in the world. Just a short distance away you can find four other golf courses such as Las Ramblas, Campoamor, Las Colinas and La Finca. It is also home to some of the best blue flag beaches in the region like La Zenia, Cabo Roig and Campoamor only 5km drive away. The area offers such a wide range of

services including weekly markets, the renowned high standard international school "El Limonar" and the famous "La Zenia Boulevard" centre, the largest of its kind in southern Spain! Situated close to many commercial centres including the well know Villamartin Plaza and La Fuente Centre along with many restaurants, fashion shops, supermarkets, banks, pharmacies and much more that you really are spoilt for choice. The area is not just a golfer's paradise you can find a large range of activities and entertainment for all the family to enjoy, so, whether you are looking for a holiday home, a Golf property or a permanent residence, this development offers everything you could possibly need! The complex is located only 40 minutes from Alicante Airport and 1 hour from Murcia (Corvera) Airport.