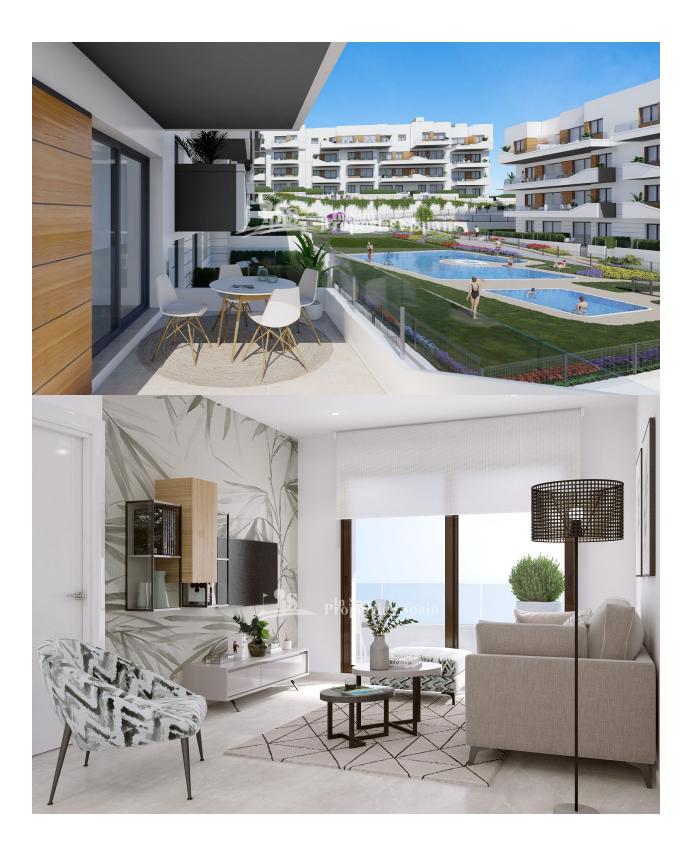

#### BESKRIVELSE

**REF: # 9942** 

AMAZING COMPLEX RESIDENTIAL OF NEW BUILD APARTMENTS IN VILLAMARTIN ORIHUELA COSTA with superb communal facilities! This 88m2 apartment consists of 3 bedrooms, 2 bathrooms, an open plan kitchen with living room and a 13m2 private terrace. The communal areas are approximately 3.300 m2 and have WIFI, 2 swimming pools, a Jacuzzi and 2 Petanque courts. This residential consists of 94 apartments and is located in Las Filipinas which is in the area of Villamartin Golf on the Orihuela Costa and has been designed to meet the needs of those looking for a Mediterranean lifestyle in a guiet but well established area close to the sea and all amenities. Villamartin was built around one of the most prestigious golf courses on the Costa Blanca "Villamartín Golf Club" and is home to a cosmopolitan and International with one of the healthiest climates in the world. Just a short distance away you can find four other golf courses such as Las Ramblas, Campoamor, Las Colinas and La Finca. It is also home to some of the best blue flag beaches in the region like La Zenia, Cabo Roig and Campoamor only 5km drive away. The area offers such a wide range of

services including weekly markets, the renowned high standard international school "El Limonar" and the famous "La Zenia Boulevard" centre, the largest of its kind in southern Spain! Situated close to many commercial centres including the well know Villamartin Plaza and La Fuente Centre along with many restaurants, fashion shops, supermarkets, banks, pharmacies and much more that you really are spoilt for choice. The area is not just a golfer's paradise you can find a large range of activities and entertainment for all the family to enjoy, so, whether you are looking for a holiday home, a Golf property or a permanent residence, this development offers everything you could possibly need! The complex is located only 40 minutes from Alicante Airport and 1 hour from Murcia (Corvera) Airport.