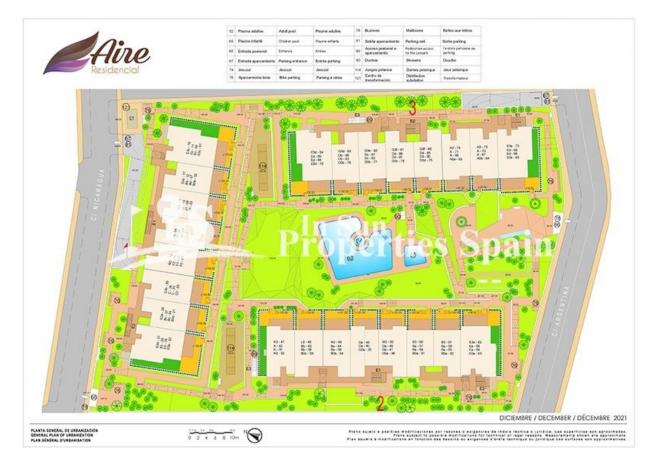

#### BESKRIVELSE

**REF: # 9942** 

AMAZING COMPLEX RESIDENTIAL OF NEW BUILD APARTMENTS IN VILLAMARTIN ORIHUELA COSTA with superb communal facilities! This 88m2 apartment consists of 3 bedrooms, 2 bathrooms, an open plan kitchen with living room and a 13m2 private terrace. The communal areas are approximately 3.300 m2 and have WIFI, 2 swimming pools, a Jacuzzi and 2 Petanque courts. This residential consists of 94 apartments and is located in Las Filipinas which is in the area of Villamartin Golf on the Orihuela Costa and has been designed to meet the needs of those looking for a Mediterranean lifestyle in a guiet but well established area close to the sea and all amenities. Villamartin was built around one of the most prestigious golf courses on the Costa Blanca "Villamartín Golf Club" and is home to a cosmopolitan and International with one of the healthiest climates in the world. Just a short distance away you can find four other golf courses such as Las Ramblas, Campoamor, Las Colinas and La Finca. It is also home to some of the best blue flag beaches in the region like La Zenia, Cabo Roig and Campoamor only 5km drive away. The area offers such a wide range of