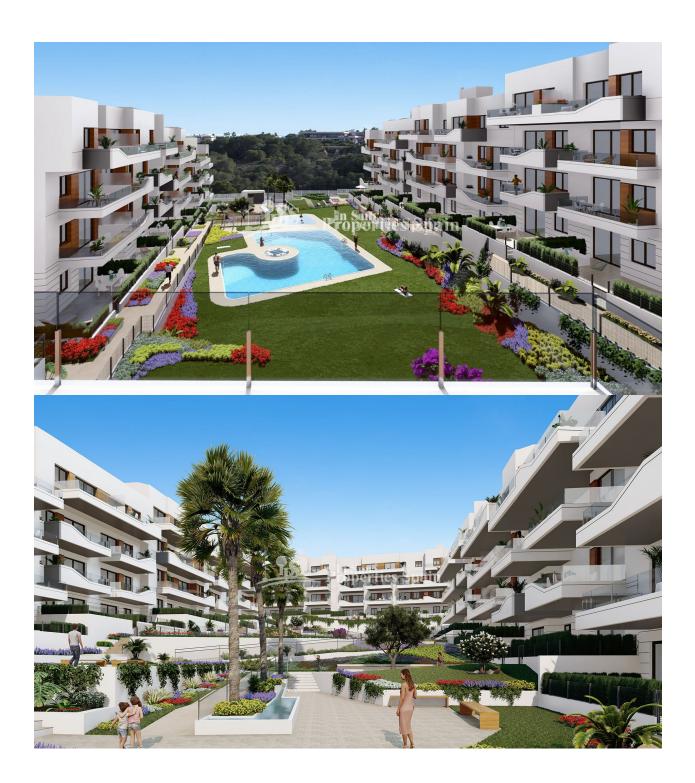

#### BESKRIVELSE

**REF: # 9942** 

AMAZING COMPLEX RESIDENTIAL OF NEW BUILD APARTMENTS IN VILLAMARTIN ORIHUELA COSTA with superb communal facilities! This 88m2 apartment consists of 3 bedrooms, 2 bathrooms, an open plan kitchen with living room and a 13m2 private terrace. The communal areas are approximately 3.300 m2 and have WIFI, 2 swimming pools, a Jacuzzi and 2 Petanque courts. This residential consists of 94 apartments and is located in Las Filipinas which is in the area of Villamartin Golf on the Orihuela Costa and has been designed to meet the needs of those looking for a Mediterranean lifestyle in a guiet but well established area close to the sea and all amenities. Villamartin was built around one of the most prestigious golf courses on the Costa Blanca "Villamartín Golf Club" and is home to a cosmopolitan and International with one of the healthiest climates in the world. Just a short distance away you can find four other golf courses such as Las Ramblas, Campoamor, Las Colinas and La Finca. It is also home to some of the best blue flag beaches in the region like La Zenia, Cabo Roig and Campoamor only 5km drive away. The area offers such a wide range of

services including weekly markets, the renowned high standard international school "El Limonar" and the famous "La Zenia Boulevard" centre, the largest of its kind in southern Spain! Situated close to many commercial centres including the well know Villamartin Plaza and La Fuente Centre along with many restaurants, fashion shops, supermarkets, banks, pharmacies and much more that you really are spoilt for choice. The area is not just a golfer's paradise you can find a large range of activities and entertainment for all the family to enjoy, so, whether you are looking for a holiday home, a Golf property or a permanent residence, this development offers everything you could possibly need! The complex is located only 40 minutes from Alicante Airport and 1 hour from Murcia (Corvera) Airport.