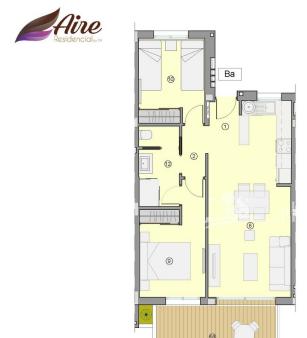

|                     |                                                                                                  | TIPO / TYPE / TYPE   |
|---------------------|--------------------------------------------------------------------------------------------------|----------------------|
| nº                  | nº SUPERFICIES ÚTILES / FLOOR AREA / SURFACES UTILES                                             | Ва                   |
| 1                   | VESTIBULO / HALL / ENTRÉE                                                                        | 1,20 m <sup>2</sup>  |
| 2                   | DISTRIBUIDOR / CORRIDOR / CIRCULATION                                                            | 2,06 m <sup>2</sup>  |
| 8                   | SALON-COMEDOR-COCINA / LIVING-DINING ROOM- KITCHEN /<br>SALON-SALLE A MANGER- CUISINE            | 25,21 m <sup>2</sup> |
| 9                   | DORMITORIO 1 / BEDROOM 1 / CHAMBRE 1                                                             | 10,59 m <sup>2</sup> |
| 10                  | DORMITORIO 2 / BEDROOM 2 / CHAMBRE 2                                                             | 9,14 m <sup>2</sup>  |
| 12                  | BAÑO 1 / BATHROOM 1 / SALLE DE BAINS 1                                                           | 5,08 m <sup>2</sup>  |
| TOTAL SUF           | P. UTILES / TOTAL FLOOR AREA / TOTAL SURFACES UTILES                                             | 53,28 m²             |
| UP. CONS<br>TÉRIEUR | TRUIDA INTERIOR / BUILT INTERIOR AREA / SURFACE CONSTRUITE IN                                    | 62,80 m²             |
| 18                  | SUP. CONSTRUIDA TERRAZA CUBIERTA 1 / BUILT COVERED 1 AREA / SURFACE CONSTRUITE TERRASSE COUVERTE | 13,51 m²             |
|                     | CONSTRUIDA PRIVADA / TOTAL BUILT PRIVATE AREA / TOTAL                                            | 76,31 m²             |

TIPO/TYPE/TYPE Ba

MARZO / MARCH / MARS 2022

TIPO B3: APARTAMENTO, 2 DORMITORIOS + 1 BAÑO, PLANTA 1 Y 2.
TYPÉ B3: APPARTEMENT 2 DEDROOMS - 1 BATHROOM, FIRST AND SECOND FLOOR.

O 1
TYPÉ B3: APPARTEMENT 2 CHAMBRES - 1 BANN, PREMIRE ET DEUXIÈME ÉTAGE.

1 m 3 m

Plano sujeto a posibles modificaciones por razones o exigencias de indole técnica o jurídica. Las superficies son aproximadas. Cocina y amueblamiento orientativo, sin valor contractual Plans subject to possible modifications for technical or legal reasons. Measurements shown are approximate. Kitchen and furnishings are for display purposes only, with no contractual value.