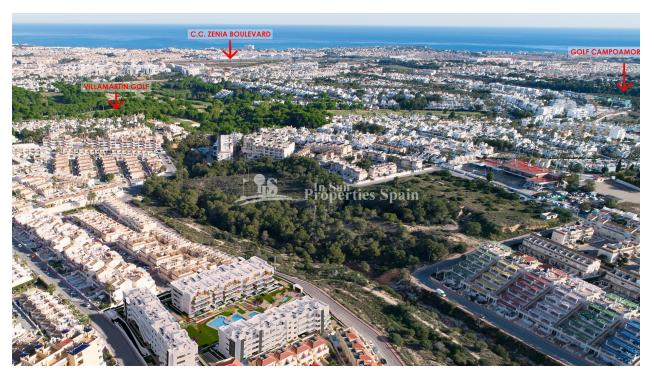

## **BESKRIVELSE**

FANTASTIC COMPLEX RESIDENTIAL OF NEW BUILD APARTMENTS PENTHOUSE IN LAS VILLAMARTIN ORIHUELA COSTA with communal pool. This 97m2 penthouse apartment consists of 3 bedrooms, 2 bathrooms, an open plan kitchen with living room,a 15m2 private terrace and a 53m2 solarium. The communal areas are approximately 3.300 m2 and have WIFI, 2 swimming pools, a Jacuzzi and 2 Petanque courts. This residential consists of 94 apartments and is located in Las Filipinas which is in the area of Villamartin Golf on the Orihuela Costa and has been designed to meet the needs of those looking for a Mediterranean lifestyle in a quiet but well established area close to the sea and all amenities. Villamartin was built around one of the most prestigious golf courses on the Costa Blanca "Villamartín Golf Club" and is home to a cosmopolitan and International with one of the healthiest climates in the world. Just a short distance away you can find four other golf courses such as Las Ramblas, Campoamor, Las Colinas

and La Finca. It is also home to some of the best blue flag beaches in the region like La Zenia, Cabo Roig and Campoamor only 5km drive away. The area offers such a wide range of services including weekly markets, the renowned high standard international school "El Limonar" and the famous "La Zenia Boulevard" centre, the largest of its kind in southern Spain! Situated close to many commercial centres including the well know Villamartin Plaza and La Fuente Centre along with many restaurants, fashion shops, supermarkets, banks, pharmacies and much more that you really are spoilt for choice. The area is not just a golfer's paradise you can find a large range of activities and entertainment for all the family to enjoy, so, whether you are looking for a holiday home, a Golf property or a permanent residence, this development offers everything you could possibly need! The complex is located only 40 minutes from Alicante Airport and 1 hour from Murcia (Corvera) Airport.