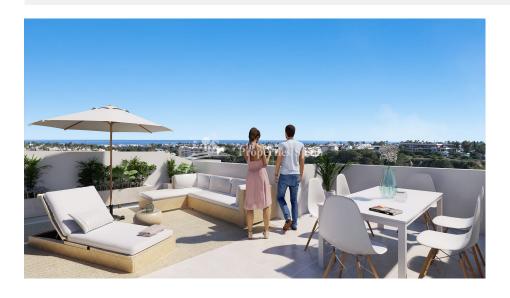

## **BESKRIVELSE**

FANTASTIC COMPLEX RESIDENTIAL OF NEW BUILD APARTMENTS PENTHOUSE IN LAS VILLAMARTIN ORIHUELA COSTA with communal pool. This 97m2 penthouse apartment consists of 3 bedrooms, 2 bathrooms, an open plan kitchen with living room,a 15m2 private terrace and a 53m2 solarium. The communal areas are approximately 3.300 m2 and have WIFI, 2 swimming pools, a Jacuzzi and 2 Petanque courts. This residential consists of 94 apartments and is located in Las Filipinas which is in the area of Villamartin Golf on the Orihuela Costa and has been designed to meet the needs of those looking for a Mediterranean lifestyle in a quiet but well established area close to the sea and all amenities. Villamartin was built around one of the most prestigious golf courses on the Costa Blanca "Villamartín Golf Club" and is home to a cosmopolitan and International with one of the healthiest climates in the world. Just a short distance away you can find four other golf courses such as Las Ramblas, Campoamor, Las Colinas

## **ENERGETIC CERTIFIED**

| STIL          | UTSIKT                                                  | DISTANSE TIL:                                                                                        | PARKERING NR BILER |
|---------------|---------------------------------------------------------|------------------------------------------------------------------------------------------------------|--------------------|
| • Modern      | Panorama                                                | Strand : 5 Km<br>Flyplass: 70 Km                                                                     | : 1                |
| KJØKKEN       | HAGE TERASSER                                           | EXTRA                                                                                                |                    |
| Åpent kjøkken | <ul><li>Ooverbygd terasse</li><li>Felles hage</li></ul> | <ul><li>Utendørs boblebad</li><li>Innebygde garderober</li><li>Sikkerhets dør</li><li>Heis</li></ul> |                    |