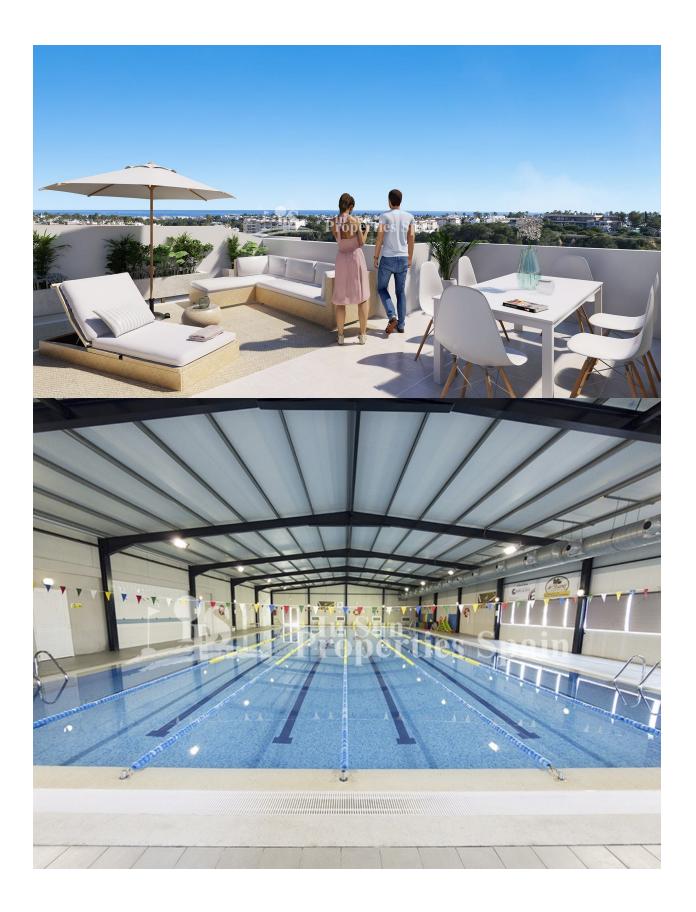

## **BESKRIVELSE**

FANTASTIC COMPLEX RESIDENTIAL OF NEW BUILD APARTMENTS PENTHOUSE IN LAS VILLAMARTIN ORIHUELA COSTA with communal pool. This 97m2 penthouse apartment consists of 3 bedrooms, 2 bathrooms, an open plan kitchen with living room,a 15m2 private terrace and a 53m2 solarium. The communal areas are approximately 3.300 m2 and have WIFI, 2 swimming pools, a Jacuzzi and 2 Petanque courts. This residential consists of 94 apartments and is located in Las Filipinas which is in the area of Villamartin Golf on the Orihuela Costa and has been designed to meet the needs of those looking for a Mediterranean lifestyle in a quiet but well established area close to the sea and all amenities. Villamartin was built around one of the most prestigious golf courses on the Costa Blanca "Villamartín Golf Club" and is home to a cosmopolitan and International with one of the healthiest climates in the world. Just a short distance away you can find four other golf courses such as Las Ramblas, Campoamor, Las Colinas