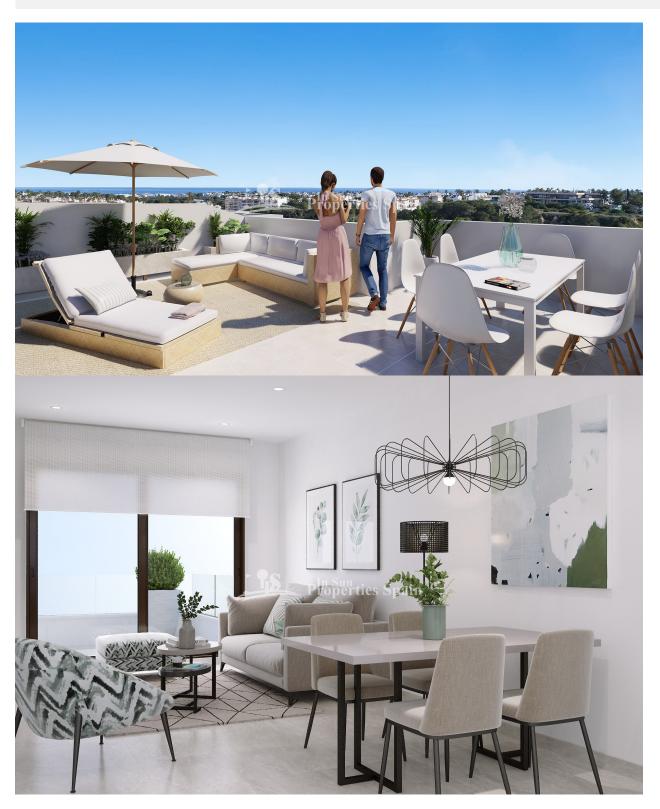

## **BESKRIVELSE**

FANTASTIC COMPLEX RESIDENTIAL OF NEW BUILD APARTMENTS PENTHOUSE IN LAS VILLAMARTIN ORIHUELA COSTA with communal pool. This 97m2 penthouse apartment consists of 3 bedrooms, 2 bathrooms, an open plan kitchen with living room,a 15m2 private terrace and a 53m2 solarium. The communal areas are approximately 3.300 m2 and have WIFI, 2 swimming pools, a Jacuzzi and 2 Petanque courts. This residential consists of 94 apartments and is located in Las Filipinas which is in the area of Villamartin Golf on the Orihuela Costa and has been designed to meet the needs of those looking for a Mediterranean lifestyle in a quiet but well established area close to the sea and all amenities. Villamartin was built around one of the most prestigious golf courses on the Costa Blanca "Villamartín Golf Club" and is home to a cosmopolitan and International with one of the healthiest climates in the world. Just a short distance away you can find four other golf courses such as Las Ramblas, Campoamor, Las Colinas

## **ENERGETIC CERTIFIED**

| STIL          | UTSIKT                                                  | DISTANSE TIL:                                                                                        | PARKERING NR BILER |
|---------------|---------------------------------------------------------|------------------------------------------------------------------------------------------------------|--------------------|
| • Modern      | Panorama                                                | Strand : 5 Km<br>Flyplass: 70 Km                                                                     | : 1                |
| KJØKKEN       | HAGE TERASSER                                           | EXTRA                                                                                                |                    |
| Åpent kjøkken | <ul><li>Ooverbygd terasse</li><li>Felles hage</li></ul> | <ul><li>Utendørs boblebad</li><li>Innebygde garderober</li><li>Sikkerhets dør</li><li>Heis</li></ul> |                    |