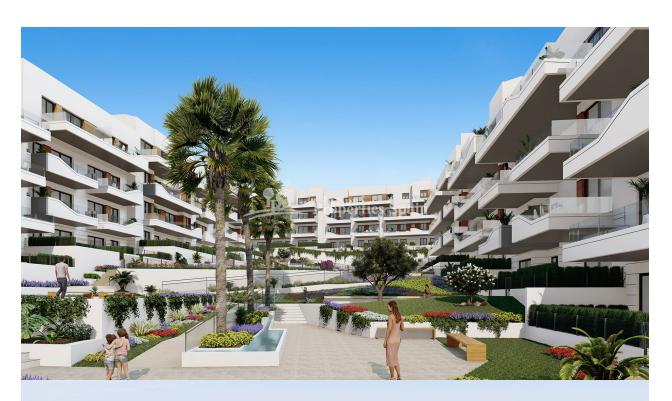

## **BESKRIVELSE**

FANTASTIC COMPLEX RESIDENTIAL OF NEW BUILD APARTMENTS PENTHOUSE IN LAS VILLAMARTIN ORIHUELA COSTA with communal pool. This 97m2 penthouse apartment consists of 3 bedrooms, 2 bathrooms, an open plan kitchen with living room,a 15m2 private terrace and a 53m2 solarium. The communal areas are approximately 3.300 m2 and have WIFI, 2 swimming pools, a Jacuzzi and 2 Petanque courts. This residential consists of 94 apartments and is located in Las Filipinas which is in the area of Villamartin Golf on the Orihuela Costa and has been designed to meet the needs of those looking for a Mediterranean lifestyle in a quiet but well established area close to the sea and all amenities. Villamartin was built around one of the most prestigious golf courses on the Costa Blanca "Villamartín Golf Club" and is home to a cosmopolitan and International with one of the healthiest climates in the world. Just a short distance away you can find four other golf courses such as Las Ramblas, Campoamor, Las Colinas