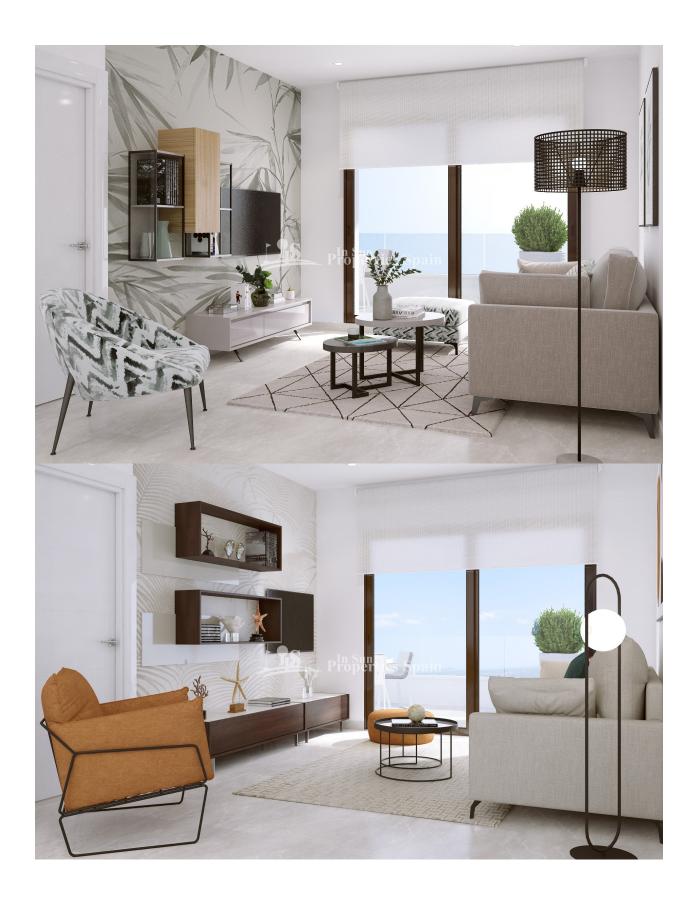

## **BESKRIVELSE**

FANTASTIC COMPLEX RESIDENTIAL OF NEW BUILD APARTMENTS PENTHOUSE IN LAS VILLAMARTIN ORIHUELA COSTA with communal pool. This 97m2 penthouse apartment consists of 3 bedrooms, 2 bathrooms, an open plan kitchen with living room,a 15m2 private terrace and a 53m2 solarium. The communal areas are approximately 3.300 m2 and have WIFI, 2 swimming pools, a Jacuzzi and 2 Petanque courts. This residential consists of 94 apartments and is located in Las Filipinas which is in the area of Villamartin Golf on the Orihuela Costa and has been designed to meet the needs of those looking for a Mediterranean lifestyle in a quiet but well established area close to the sea and all amenities. Villamartin was built around one of the most prestigious golf courses on the Costa Blanca "Villamartín Golf Club" and is home to a cosmopolitan and International with one of the healthiest climates in the world. Just a short distance away you can find four other golf courses such as Las Ramblas, Campoamor, Las Colinas