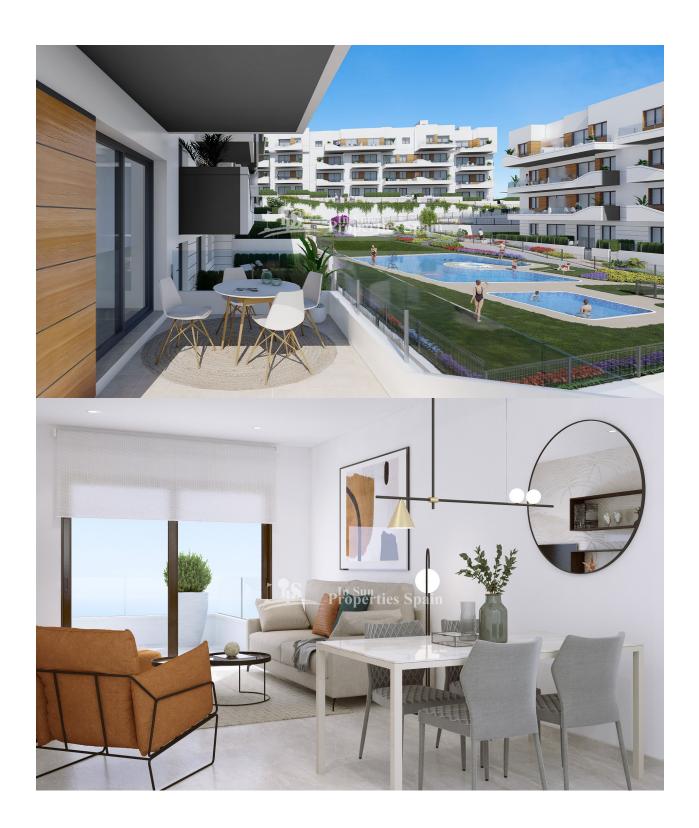

## **BESKRIVELSE**

FANTASTIC COMPLEX RESIDENTIAL OF NEW BUILD APARTMENTS PENTHOUSE IN LAS VILLAMARTIN ORIHUELA COSTA with communal pool. This 97m2 penthouse apartment consists of 3 bedrooms, 2 bathrooms, an open plan kitchen with living room,a 15m2 private terrace and a 53m2 solarium. The communal areas are approximately 3.300 m2 and have WIFI, 2 swimming pools, a Jacuzzi and 2 Petanque courts. This residential consists of 94 apartments and is located in Las Filipinas which is in the area of Villamartin Golf on the Orihuela Costa and has been designed to meet the needs of those looking for a Mediterranean lifestyle in a quiet but well established area close to the sea and all amenities. Villamartin was built around one of the most prestigious golf courses on the Costa Blanca "Villamartín Golf Club" and is home to a cosmopolitan and International with one of the healthiest climates in the world. Just a short distance away you can find four other golf courses such as Las Ramblas, Campoamor, Las Colinas