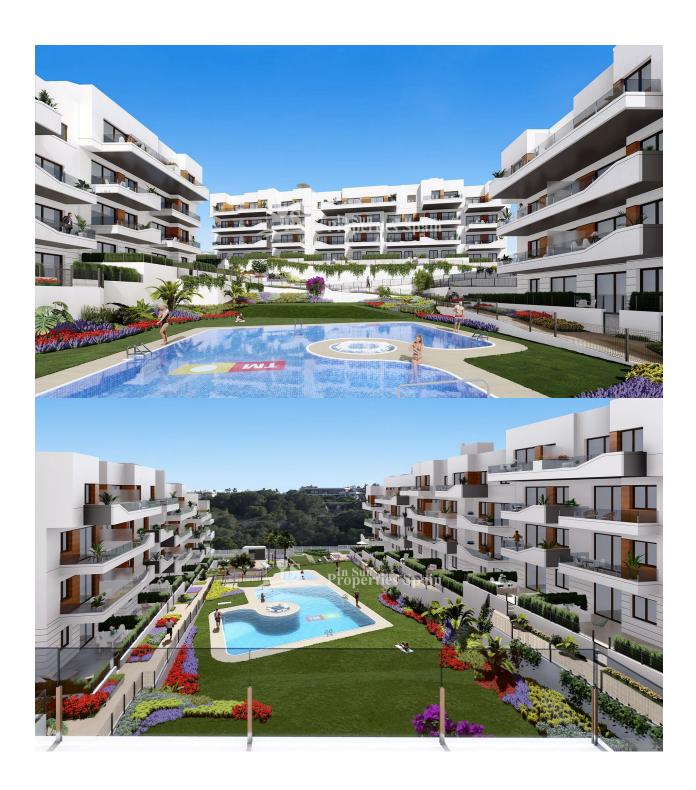

## **BESKRIVELSE**

FANTASTIC COMPLEX RESIDENTIAL OF NEW BUILD APARTMENTS PENTHOUSE IN LAS VILLAMARTIN ORIHUELA COSTA with communal pool. This 97m2 penthouse apartment consists of 3 bedrooms, 2 bathrooms, an open plan kitchen with living room,a 15m2 private terrace and a 53m2 solarium. The communal areas are approximately 3.300 m2 and have WIFI, 2 swimming pools, a Jacuzzi and 2 Petanque courts. This residential consists of 94 apartments and is located in Las Filipinas which is in the area of Villamartin Golf on the Orihuela Costa and has been designed to meet the needs of those looking for a Mediterranean lifestyle in a quiet but well established area close to the sea and all amenities. Villamartin was built around one of the most prestigious golf courses on the Costa Blanca "Villamartín Golf Club" and is home to a cosmopolitan and International with one of the healthiest climates in the world. Just a short distance away you can find four other golf courses such as Las Ramblas, Campoamor, Las Colinas