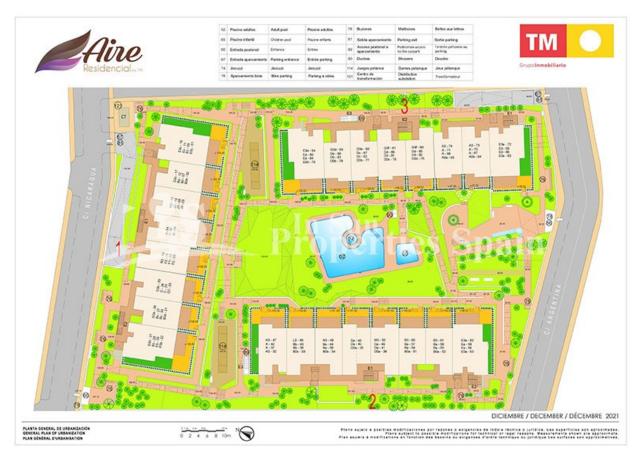

## **BESKRIVELSE**

FANTASTIC COMPLEX RESIDENTIAL OF NEW BUILD APARTMENTS PENTHOUSE IN LAS VILLAMARTIN ORIHUELA COSTA with communal pool. This 97m2 penthouse apartment consists of 3 bedrooms, 2 bathrooms, an open plan kitchen with living room,a 15m2 private terrace and a 53m2 solarium. The communal areas are approximately 3.300 m2 and have WIFI, 2 swimming pools, a Jacuzzi and 2 Petanque courts. This residential consists of 94 apartments and is located in Las Filipinas which is in the area of Villamartin Golf on the Orihuela Costa and has been designed to meet the needs of those looking for a Mediterranean lifestyle in a quiet but well established area close to the sea and all amenities. Villamartin was built around one of the most prestigious golf courses on the Costa Blanca "Villamartín Golf Club" and is home to a cosmopolitan and International with one of the healthiest climates in the world. Just a short distance away you can find four other golf courses such as Las Ramblas, Campoamor, Las Colinas

and La Finca. It is also home to some of the best blue flag beaches in the region like La Zenia, Cabo Roig and Campoamor only 5km drive away. The area offers such a wide range of services including weekly markets, the renowned high standard international school "El Limonar" and the famous "La Zenia Boulevard" centre, the largest of its kind in southern Spain! Situated close to many commercial centres including the well know Villamartin Plaza and La Fuente Centre along with many restaurants, fashion shops, supermarkets, banks, pharmacies and much more that you really are spoilt for choice. The area is not just a golfer's paradise you can find a large range of activities and entertainment for all the family to enjoy, so, whether you are looking for a holiday home, a Golf property or a permanent residence, this development offers everything you could possibly need! The complex is located only 40 minutes from Alicante Airport and 1 hour from Murcia (Corvera) Airport.