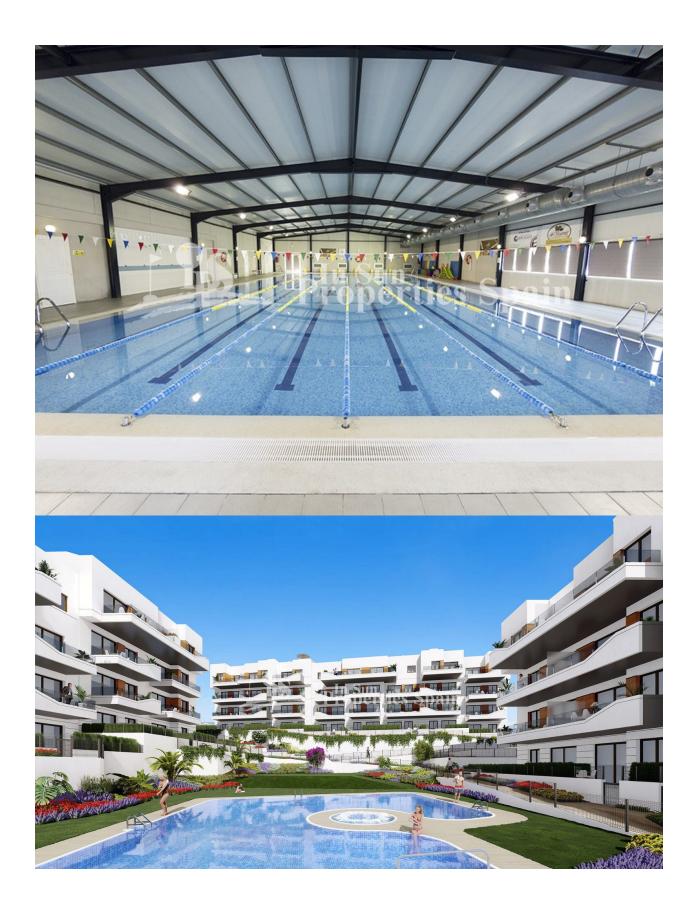

#### **BESKRIVELSE**

FANTASTIC COMPLEX RESIDENTIAL OF NEW BUILD APARTMENTS GROUND FLOOR IN VILLAMARTIN ORIHUELA COSTA with private garden and communal pool. This 88m2 ground floor apartment consists of 3 bedrooms, 2 bathrooms, an open plan kitchen with living room, a 43m2 private terrace and a 29m2 private garden. The communal areas are approximately 3.300 m2 and have WIFI, 2 swimming pools, a Jacuzzi and 2 Petanque courts. This residential consists of 94 apartments and is located in Las Filipinas which is in the area of Villamartin Golf on the Orihuela Costa and has been designed to meet the needs of those looking for a Mediterranean lifestyle in a quiet but well established area close to the sea and all amenities. Villamartin was built around one of the most prestigious golf courses on the Costa Blanca "Villamartín Golf Club" and is home to a cosmopolitan and International with one of the healthiest climates in the world. Just a short distance away you can find four other golf courses such as Las Ramblas, Campoamor, Las Colinas and La Finca. It is also home to some of the best blue flag beaches in the region like La Zenia, Cabo Roig and Campoamor only 5km drive away.

The area offers such a wide range of services including weekly markets, the renowned high standard international school "El Limonar" and the famous "La Zenia Boulevard" centre, the largest of its kind in southern Spain! Situated close to many commercial centres including the well know Villamartin Plaza and La Fuente Centre along with many restaurants, fashion shops, supermarkets, banks, pharmacies and much more that you really are spoilt for choice. The area is not just a golfer's paradise you can find a large range of activities and entertainment for all the family to enjoy, so, whether you are looking for a holiday home, a Golf property or a permanent residence, this development offers everything you could possibly need! The complex is located only 40 minutes from Alicante Airport and 1 hour from Murcia (Corvera) Airport.