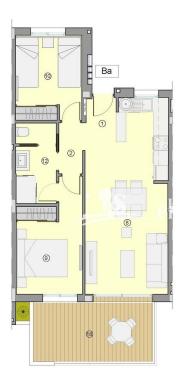

### **EXTRA**

- Utendørs boblebadInnebygde garderoberSikkerhets dør
- Heis

|          | SOFEWICES STREET, FEOUNDARY, SOUNCES STREET                                                      | Ba                   |
|----------|--------------------------------------------------------------------------------------------------|----------------------|
| 1        | VESTIBULO / HALL / ENTRÉE                                                                        | 1,20 m <sup>2</sup>  |
| 2        | DISTRIBUIDOR / CORRIDOR / CIRCULATION                                                            | 2,06 m <sup>2</sup>  |
| 8        | SALON-COMEDOR-COCINA / LIVING-DINING ROOM- KITCHEN /<br>SALON-SALLE A MANGER- CUISINE            | 25,21 m <sup>2</sup> |
| 9        | DORMITORIO 1 / BEDROOM 1 / CHAMBRE 1                                                             | 10,59 m <sup>2</sup> |
| 10       | DORMITORIO 2 / BEDROOM 2 / CHAMBRE 2                                                             | 9,14 m <sup>2</sup>  |
| 12       | BAÑO 1 / BATHROOM 1 / SALLE DE BAINS 1                                                           | 5,08 m <sup>2</sup>  |
| OTAL SUI | P. UTILES / TOTAL FLOOR AREA / TOTAL SURFACES UTILES                                             | 53,28 m <sup>3</sup> |
| UP. CONS | TRUIDA INTERIOR / BUILT INTERIOR AREA / SURFACE CONSTRUITE IN                                    | 62,80 m <sup>2</sup> |
| 18       | SUP. CONSTRUIDA TERRAZA CUBIERTA 1 / BUILT COVERED 1 AREA / SURFACE CONSTRUITE TERRASSE COUVERTE | 13,51 m <sup>1</sup> |
|          | / SORPACE CONSTROITE TERROSSE COOVERTE                                                           |                      |

TIPO/TYPE/TYPE Ba MARZO / MARCH / MARS 2022

TIPO 8a: APARTAMENTO. 2 DORMITORIOS + 1 BAÑO. PLANTA 1 Y 2.
TYPE 8a: APARTMENT. 2 BEDROOMS + 1 BATHROOM. FIRST AND SECOND FLOOI
TYPE 9a: ADRAPTEMENT 2 CHAMBERS + 1 BAND. DEEMED ET DELIVIÈME ÉTAGE.