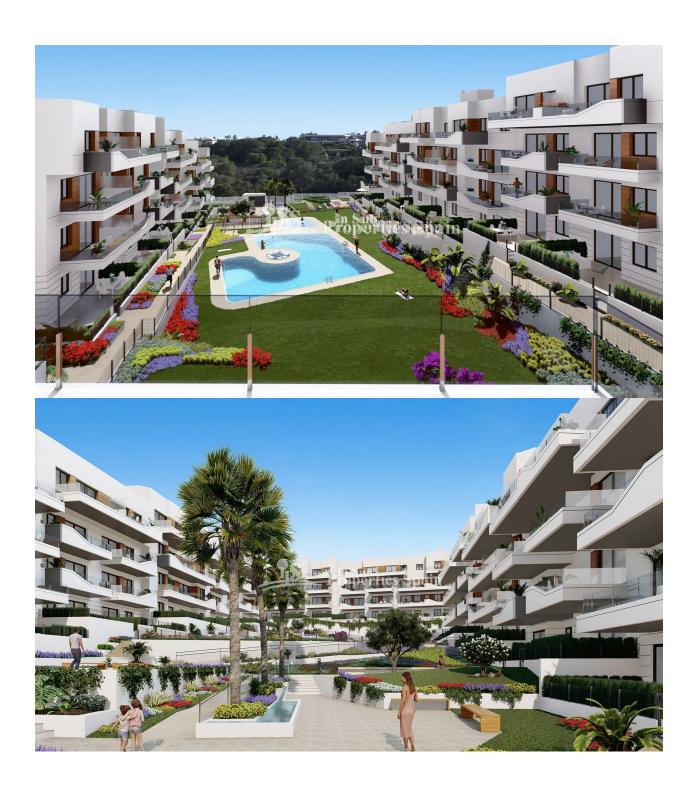

#### **BESKRIVELSE**

FANTASTIC COMPLEX RESIDENTIAL OF NEW BUILD APARTMENTS GROUND FLOOR IN VILLAMARTIN ORIHUELA COSTA with private garden and communal pool. This 88m2 ground floor apartment consists of 3 bedrooms, 2 bathrooms, an open plan kitchen with living room, a 43m2 private terrace and a 29m2 private garden. The communal areas are approximately 3.300 m2 and have WIFI, 2 swimming pools, a Jacuzzi and 2 Petanque courts. This residential consists of 94 apartments and is located in Las Filipinas which is in the area of Villamartin Golf on the Orihuela Costa and has been designed to meet the needs of those looking for a Mediterranean lifestyle in a quiet but well established area close to the sea and all amenities. Villamartin was built around one of the most prestigious golf courses on the Costa Blanca "Villamartín Golf Club" and is home to a cosmopolitan and International with one of the healthiest climates in the world. Just a short distance away you can find four other golf courses such as Las Ramblas, Campoamor, Las Colinas and La Finca. It is also home to some of the best blue flag beaches in the region like La Zenia, Cabo Roig and Campoamor only 5km drive away.

The area offers such a wide range of services including weekly markets, the renowned high standard international school "El Limonar" and the famous "La Zenia Boulevard" centre, the largest of its kind in southern Spain! Situated close to many commercial centres including the well know Villamartin Plaza and La Fuente Centre along with many restaurants, fashion shops, supermarkets, banks, pharmacies and much more that you really are spoilt for choice. The area is not just a golfer's paradise you can find a large range of activities and entertainment for all the family to enjoy, so, whether you are looking for a holiday home, a Golf property or a permanent residence, this development offers everything you could possibly need! The complex is located only 40 minutes from Alicante Airport and 1 hour from Murcia (Corvera) Airport.