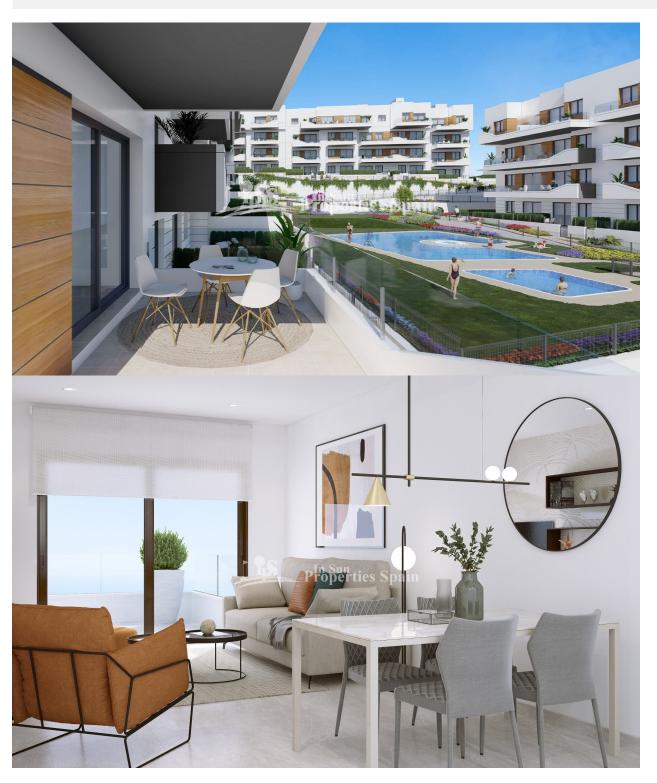

#### **BESKRIVELSE**

FANTASTIC COMPLEX RESIDENTIAL OF NEW BUILD APARTMENTS GROUND FLOOR IN VILLAMARTIN ORIHUELA COSTA with private garden and communal pool. This 88m2 ground floor apartment consists of 3 bedrooms, 2 bathrooms, an open plan kitchen with living room, a 43m2 private terrace and a 29m2 private garden. The communal areas are approximately 3.300 m2 and have WIFI, 2 swimming pools, a Jacuzzi and 2 Petanque courts. This residential consists of 94 apartments and is located in Las Filipinas which is in the area of Villamartin Golf on the Orihuela Costa and has been designed to meet the needs of those looking for a Mediterranean lifestyle in a quiet but well established area close to the sea and all amenities. Villamartin was built around one of the most prestigious golf courses on the Costa Blanca "Villamartín Golf Club" and is home to a cosmopolitan and International with one of the healthiest climates in the world. Just a short distance away you can find four other golf courses such as Las Ramblas, Campoamor, Las Colinas and La Finca. It is also home to some of the best blue flag beaches in the region like La Zenia, Cabo Roig and Campoamor only 5km drive away.

The area offers such a wide range of services including weekly markets, the renowned high standard international school "El Limonar" and the famous "La Zenia Boulevard" centre, the largest of its kind in southern Spain! Situated close to many commercial centres including the well know Villamartin Plaza and La Fuente Centre along with many restaurants, fashion shops, supermarkets, banks, pharmacies and much more that you really are spoilt for choice. The area is not just a golfer's paradise you can find a large range of activities and entertainment for all the family to enjoy, so, whether you are looking for a holiday home, a Golf property or a permanent residence, this development offers everything you could possibly need! The complex is located only 40 minutes from Alicante Airport and 1 hour from Murcia (Corvera) Airport.