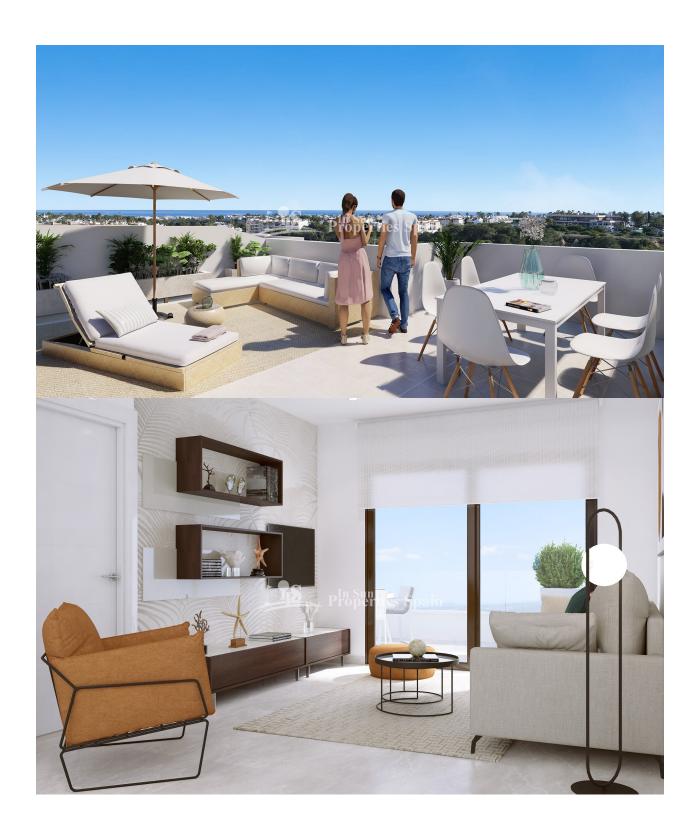

#### **BESKRIVELSE**

FANTASTIC COMPLEX RESIDENTIAL OF NEW BUILD APARTMENTS GROUND FLOOR IN VILLAMARTIN ORIHUELA COSTA with private garden and communal pool. This 88m2 ground floor apartment consists of 3 bedrooms, 2 bathrooms, an open plan kitchen with living room, a 43m2 private terrace and a 29m2 private garden. The communal areas are approximately 3.300 m2 and have WIFI, 2 swimming pools, a Jacuzzi and 2 Petanque courts. This residential consists of 94 apartments and is located in Las Filipinas which is in the area of Villamartin Golf on the Orihuela Costa and has been designed to meet the needs of those looking for a Mediterranean lifestyle in a quiet but well established area close to the sea and all amenities. Villamartin was built around one of the most prestigious golf courses on the Costa Blanca "Villamartín Golf Club" and is home to a cosmopolitan and International with one of the healthiest climates in the world. Just a short distance away you can find four other golf courses such as Las Ramblas, Campoamor, Las Colinas and La Finca. It is also home to some of the best blue flag beaches in the region like La Zenia, Cabo Roig and Campoamor only 5km drive away.

## HAGE TERASSER

- Ooverbygd terasse
- Privat hage
- Felles hage