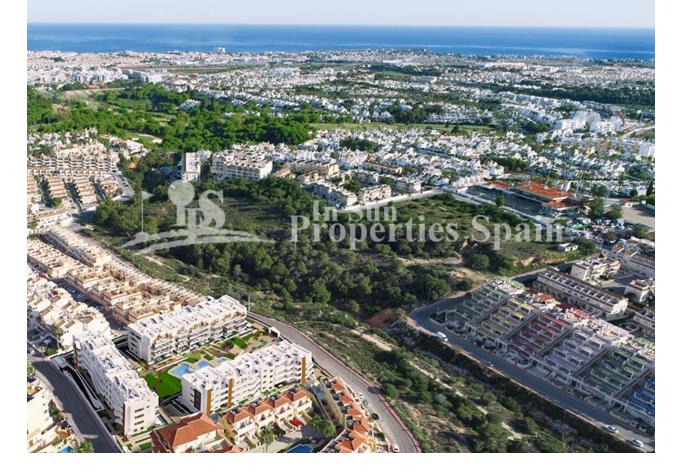

#### **BESKRIVELSE**

FANTASTIC COMPLEX RESIDENTIAL OF NEW BUILD APARTMENTS GROUND FLOOR IN VILLAMARTIN ORIHUELA COSTA with private garden and communal pool. This 88m2 ground floor apartment consists of 3 bedrooms, 2 bathrooms, an open plan kitchen with living room, a 43m2 private terrace and a 29m2 private garden. The communal areas are approximately 3.300 m2 and have WIFI, 2 swimming pools, a Jacuzzi and 2 Petanque courts. This residential consists of 94 apartments and is located in Las Filipinas which is in the area of Villamartin Golf on the Orihuela Costa and has been designed to meet the needs of those looking for a Mediterranean lifestyle in a quiet but well established area close to the sea and all amenities. Villamartin was built around one of the most prestigious golf courses on the Costa Blanca "Villamartín Golf Club" and is home to a cosmopolitan and International with one of the healthiest climates in the world. Just a short distance away you can find four other golf courses such as Las Ramblas, Campoamor, Las Colinas and La Finca. It is also home to some of the best blue flag beaches in the region like La Zenia, Cabo Roig and Campoamor only 5km drive away.

The area offers such a wide range of services including weekly markets, the renowned high standard international school "El Limonar" and the famous "La Zenia Boulevard" centre, the largest of its kind in southern Spain! Situated close to many commercial centres including the well know Villamartin Plaza and La Fuente Centre along with many restaurants, fashion shops, supermarkets, banks, pharmacies and much more that you really are spoilt for choice. The area is not just a golfer's paradise you can find a large range of activities and entertainment for all the family to enjoy, so, whether you are looking for a holiday home, a Golf property or a permanent residence, this development offers everything you could possibly need! The complex is located only 40 minutes from Alicante Airport and 1 hour from Murcia (Corvera) Airport.