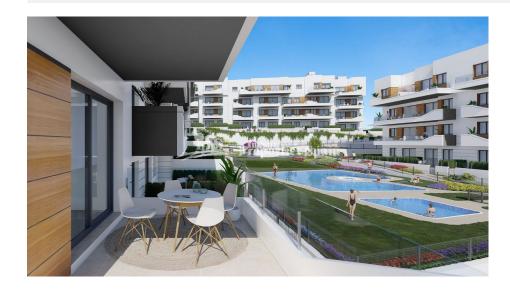

#### **BESKRIVELSE**

FANTASTIC COMPLEX RESIDENTIAL OF NEW BUILD APARTMENTS GROUND FLOOR IN VILLAMARTIN ORIHUELA COSTA with private garden and communal pool. This 88m2 ground floor apartment consists of 3 bedrooms, 2 bathrooms, an open plan kitchen with living room, a 43m2 private terrace and a 29m2 private garden. The communal areas are approximately 3.300 m2 and have WIFI, 2 swimming pools, a Jacuzzi and 2 Petanque courts. This residential consists of 94 apartments and is located in Las Filipinas which is in the area of Villamartin Golf on the Orihuela Costa and has been designed to meet the needs of those looking for a Mediterranean lifestyle in a quiet but well established area close to the sea and all amenities. Villamartin was built around one of the most prestigious golf courses on the Costa Blanca "Villamartín Golf Club" and is home to a cosmopolitan and International with one of the healthiest climates in the world. Just a short distance away you can find four other golf courses such as Las Ramblas, Campoamor, Las Colinas and La Finca. It is also home to some of the best blue flag beaches in the region like La Zenia, Cabo Roig and Campoamor only 5km drive away.

## HAGE TERASSER

- Ooverbygd terasse
- Privat hage
- Felles hage