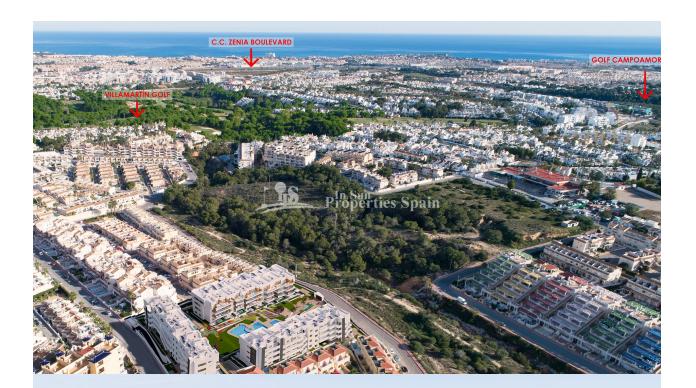

#### **BESKRIVELSE**

FANTASTIC COMPLEX RESIDENTIAL OF NEW BUILD APARTMENTS GROUND FLOOR IN VILLAMARTIN ORIHUELA COSTA with private garden and communal pool. This 88m2 ground floor apartment consists of 3 bedrooms, 2 bathrooms, an open plan kitchen with living room, a 43m2 private terrace and a 29m2 private garden. The communal areas are approximately 3.300 m2 and have WIFI, 2 swimming pools, a Jacuzzi and 2 Petanque courts. This residential consists of 94 apartments and is located in Las Filipinas which is in the area of Villamartin Golf on the Orihuela Costa and has been designed to meet the needs of those looking for a Mediterranean lifestyle in a quiet but well established area close to the sea and all amenities. Villamartin was built around one of the most prestigious golf courses on the Costa Blanca "Villamartín Golf Club" and is home to a cosmopolitan and International with one of the healthiest climates in the world. Just a short distance away you can find four other golf courses such as Las Ramblas, Campoamor, Las Colinas and La Finca. It is also home to some of the best blue flag beaches in the region like La Zenia, Cabo Roig and Campoamor only 5km drive away.

The area offers such a wide range of services including weekly markets, the renowned high standard international school "El Limonar" and the famous "La Zenia Boulevard" centre, the largest of its kind in southern Spain! Situated close to many commercial centres including the well know Villamartin Plaza and La Fuente Centre along with many restaurants, fashion shops, supermarkets, banks, pharmacies and much more that you really are spoilt for choice. The area is not just a golfer's paradise you can find a large range of activities and entertainment for all the family to enjoy, so, whether you are looking for a holiday home, a Golf property or a permanent residence, this development offers everything you could possibly need! The complex is located only 40 minutes from Alicante Airport and 1 hour from Murcia (Corvera) Airport.