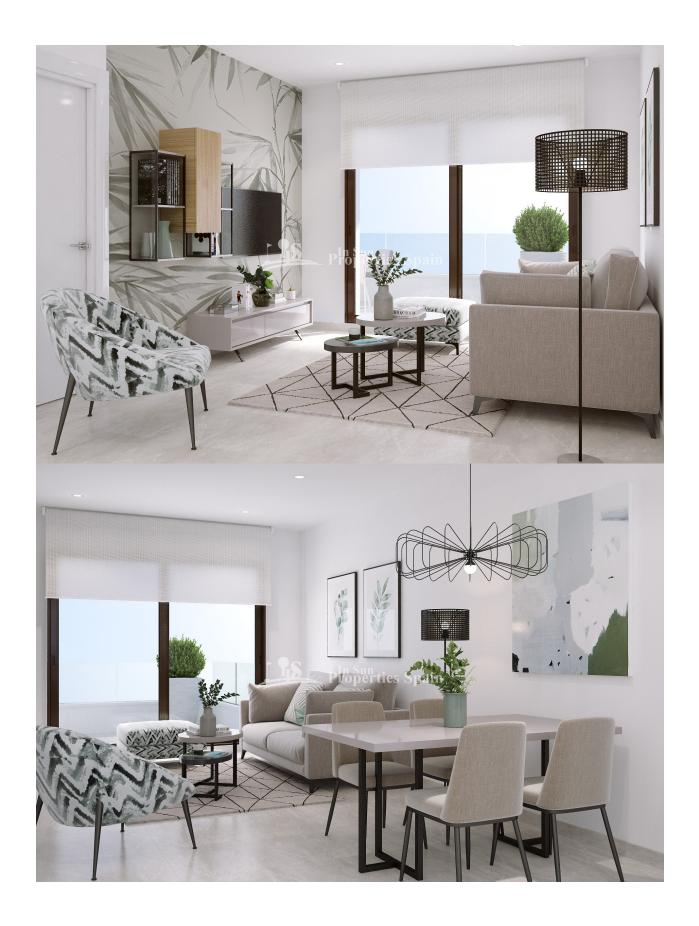

#### **BESKRIVELSE**

FANTASTIC COMPLEX RESIDENTIAL OF NEW BUILD APARTMENTS GROUND FLOOR IN VILLAMARTIN ORIHUELA COSTA with private garden and communal pool. This 88m2 ground floor apartment consists of 3 bedrooms, 2 bathrooms, an open plan kitchen with living room, a 43m2 private terrace and a 29m2 private garden. The communal areas are approximately 3.300 m2 and have WIFI, 2 swimming pools, a Jacuzzi and 2 Petanque courts. This residential consists of 94 apartments and is located in Las Filipinas which is in the area of Villamartin Golf on the Orihuela Costa and has been designed to meet the needs of those looking for a Mediterranean lifestyle in a quiet but well established area close to the sea and all amenities. Villamartin was built around one of the most prestigious golf courses on the Costa Blanca "Villamartín Golf Club" and is home to a cosmopolitan and International with one of the healthiest climates in the world. Just a short distance away you can find four other golf courses such as Las Ramblas, Campoamor, Las Colinas and La Finca. It is also home to some of the best blue flag beaches in the region like La Zenia, Cabo Roig and Campoamor only 5km drive away.