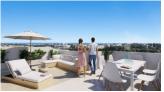

#### **BESKRIVELSE**

FANTASTIC COMPLEX RESIDENTIAL OF NEW BUILD APARTMENTS GROUND FLOOR IN VILLAMARTIN ORIHUELA COSTA with private garden and communal pool. This 88m2 ground floor apartment consists of 3 bedrooms, 2 bathrooms, an open plan kitchen with living room, a 43m2 private terrace and a 29m2 private garden. The communal areas are approximately 3.300 m2 and have WIFI, 2 swimming pools, a Jacuzzi and 2 Petanque courts. This residential consists of 94 apartments and is located in Las Filipinas which is in the area of Villamartin Golf on the Orihuela Costa and has been designed to meet the needs of those looking for a Mediterranean lifestyle in a quiet but well established area close to the sea and all amenities. Villamartin was built around one of the most prestigious golf courses on the Costa Blanca "Villamartín Golf Club" and is home to a cosmopolitan and International with one of the healthiest climates in the world. Just a short distance away you can find four other golf courses such as Las Ramblas, Campoamor, Las Colinas and La Finca. It is also home to some of the best blue flag beaches in the region like La Zenia, Cabo Roig and Campoamor only 5km drive away.

### **EXTRA**

- Utendørs boblebadInnebygde garderoberSikkerhets dør
- Heis

|          | SOFEWICES STREET, FEOUNDARY, SOUNCES STREET                                                      | Ba                   |
|----------|--------------------------------------------------------------------------------------------------|----------------------|
| 1        | VESTIBULO / HALL / ENTRÉE                                                                        | 1,20 m <sup>2</sup>  |
| 2        | DISTRIBUIDOR / CORRIDOR / CIRCULATION                                                            | 2,06 m <sup>2</sup>  |
| 8        | SALON-COMEDOR-COCINA / LIVING-DINING ROOM- KITCHEN /<br>SALON-SALLE A MANGER- CUISINE            | 25,21 m <sup>2</sup> |
| 9        | DORMITORIO 1 / BEDROOM 1 / CHAMBRE 1                                                             | 10,59 m <sup>2</sup> |
| 10       | DORMITORIO 2 / BEDROOM 2 / CHAMBRE 2                                                             | 9,14 m <sup>2</sup>  |
| 12       | BAÑO 1 / BATHROOM 1 / SALLE DE BAINS 1                                                           | 5,08 m <sup>2</sup>  |
| OTAL SUI | P. UTILES / TOTAL FLOOR AREA / TOTAL SURFACES UTILES                                             | 53,28 m <sup>3</sup> |
| UP. CONS | TRUIDA INTERIOR / BUILT INTERIOR AREA / SURFACE CONSTRUITE IN                                    | 62,80 m <sup>2</sup> |
| 18       | SUP. CONSTRUIDA TERRAZA CUBIERTA 1 / BUILT COVERED 1 AREA / SURFACE CONSTRUITE TERRASSE COUVERTE | 13,51 m <sup>1</sup> |
|          | / SORPACE CONSTROITE TERROSSE COOVERTE                                                           |                      |