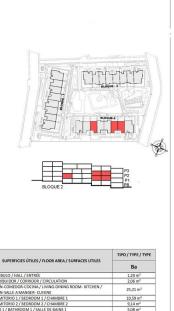

### **EXTRA**

- Utendørs boblebadInnebygde garderoberSikkerhets dør
- Heis

|          | SOFEWICES STREET, FEOUNDARY, SOUNCES STREET                                                      | Ba                   |
|----------|--------------------------------------------------------------------------------------------------|----------------------|
| 1        | VESTIBULO / HALL / ENTRÉE                                                                        | 1,20 m <sup>2</sup>  |
| 2        | DISTRIBUIDOR / CORRIDOR / CIRCULATION                                                            | 2,06 m <sup>2</sup>  |
| 8        | SALON-COMEDOR-COCINA / LIVING-DINING ROOM- KITCHEN /<br>SALON-SALLE A MANGER- CUISINE            | 25,21 m <sup>2</sup> |
| 9        | DORMITORIO 1 / BEDROOM 1 / CHAMBRE 1                                                             | 10,59 m <sup>2</sup> |
| 10       | DORMITORIO 2 / BEDROOM 2 / CHAMBRE 2                                                             | 9,14 m <sup>2</sup>  |
| 12       | BAÑO 1 / BATHROOM 1 / SALLE DE BAINS 1                                                           | 5,08 m <sup>2</sup>  |
| OTAL SUI | P. UTILES / TOTAL FLOOR AREA / TOTAL SURFACES UTILES                                             | 53,28 m <sup>3</sup> |
| UP. CONS | TRUIDA INTERIOR / BUILT INTERIOR AREA / SURFACE CONSTRUITE IN                                    | 62,80 m <sup>2</sup> |
| 18       | SUP. CONSTRUIDA TERRAZA CUBIERTA 1 / BUILT COVERED 1 AREA / SURFACE CONSTRUITE TERRASSE COUVERTE | 13,51 m <sup>1</sup> |
|          | / SORPACE CONSTROITE TERROSSE COOVERTE                                                           |                      |

TIPO/TYPE/TYPE Ba MARZO / MARCH / MARS 2022

TIPO 8a: APARTAMENTO. 2 DORMITORIOS + 1 BAÑO. PLANTA 1 Y 2.
TYPE 8a: APARTMENT. 2 BEDROOMS + 1 BATHROOM. FIRST AND SECOND FLOOI
TYPE 9a: ADRAPTEMENT 2 CHAMBERS + 1 BAND. DEEMED ET DELIVIÈME ÉTAGE.